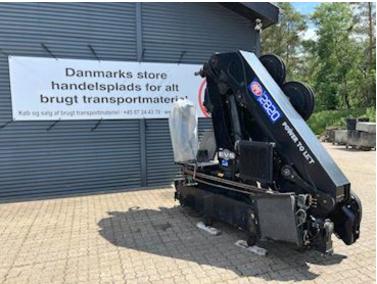

| Crane                |                       |
|----------------------|-----------------------|
| Tonne-metre          | 24,3                  |
| Remote control       | <ul> <li>✓</li> </ul> |
| Front mounted        |                       |
| number of Extension  | 5                     |
| Make                 | HMF                   |
| Model year           | 2019                  |
| Range mtr            | 14,7                  |
| Туре                 | 2820K4                |
| Chassis number (VIN) | 1440198               |
| Oil cooler           | 🖌 🗸                   |
| Working lights       | ✓                     |
| Inspection date      | 6/2025                |
|                      |                       |

## **Beskrivelse**

HMF 2820K5 crane has been used as a detachable crane

Reach 14.7 mtr = lifts according to lifting diagram 1,410 kg Crane has been active 2647 hours - has been switched on 4833 operating hours - only lifts performed 461 hours Crane's own weight 2640 kg + outrigger boom 290 kg = total. 2,930 kg according to HMF product brochure Includes charger and service report - appears in good condition - black paint