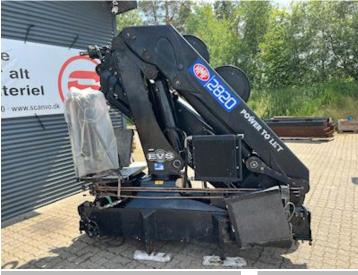

## HMF 2820K5 RCS, Crane

Scanvo Trucks Danmark A/S Hårup Skovvej 7, Hårup 8600 Silkeborg

Sælger Salgsafdeling salg@scanvo.dk +45 8724 4370 +45 3046 2148 / +45 2498 2148

| Registration         |           | Weight     |
|----------------------|-----------|------------|
| Model year           | 2019      | Tare weigh |
| Chassis number (VIN) | 1440198   |            |
| Ref. no.             | 7775      | Hydraulics |
|                      |           | Rubber tuk |
| Basis                |           |            |
| Туре                 | Crane     | Steering   |
| Aksel                |           | Radio-cont |
| Stand                | Very fine |            |
|                      |           |            |

| Crane                |                       |
|----------------------|-----------------------|
| Tonne-metre          | 24,3                  |
| Remote control       | <ul> <li>✓</li> </ul> |
| Front mounted        |                       |
| number of Extension  | 5                     |
| Make                 | HMF                   |
| Model year           | 2019                  |
| Range mtr            | 14,7                  |
| Туре                 | 2820K4                |
| Chassis number (VIN) | 1440198               |
| Oil cooler           | 🖌 🗸                   |
| Working lights       | ✓                     |
| Inspection date      | 6/2025                |
|                      |                       |

## **Beskrivelse**

HMF 2820K5 crane has been used as a detachable crane

Reach 14.7 mtr = lifts according to lifting diagram 1,410 kg Crane has been active 2647 hours - has been switched on 4833 operating hours - only lifts performed 461 hours Crane's own weight 2640 kg + outrigger boom 290 kg = total. 2,930 kg according to HMF product brochure Includes charger and service report - appears in good condition - black paint