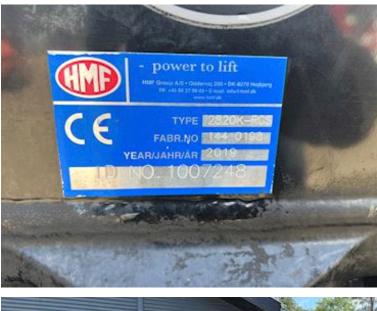

## HMF 2820K5 RCS, Crane

Scanvo Trucks Danmark A/S Hårup Skovvej 7, Hårup 8600 Silkeborg

Sælger Salgsafdeling salg@scanvo.dk +45 8724 4370 +45 3046 2148 / +45 2498 2148

| Registration         |           | Weight     |
|----------------------|-----------|------------|
| Model year           | 2019      | Tare weigh |
| Chassis number (VIN) | 1440198   |            |
| Ref. no.             | 7775      | Hydraulics |
|                      |           | Rubber tuk |
| Basis                |           |            |
| Туре                 | Crane     | Steering   |
| Aksel                |           | Radio-cont |
| Stand                | Very fine |            |
|                      |           |            |

| Crane                |                       |
|----------------------|-----------------------|
| Tonne-metre          | 24,3                  |
| Remote control       | <ul> <li>✓</li> </ul> |
| Front mounted        |                       |
| number of Extension  | 5                     |
| Make                 | HMF                   |
| Model year           | 2019                  |
| Range mtr            | 14,7                  |
| Туре                 | 2820K4                |
| Chassis number (VIN) | 1440198               |
| Oil cooler           | 🖌 🗸                   |
| Working lights       | ✓                     |
| Inspection date      | 6/2025                |
|                      |                       |