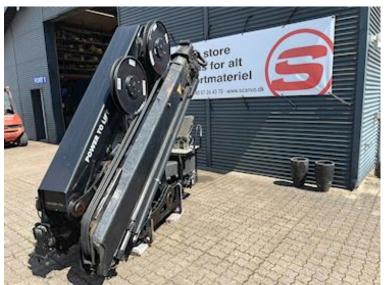

## **Beskrivelse**

HMF 2820K5 crane has been used as a detachable crane

Reach 14.7 mtr = lifts according to lifting diagram 1,410 kg Crane has been active 2647 hours - has been switched on 4833 operating hours - only lifts performed 461 hours Crane's own weight 2640 kg + outrigger boom 290 kg = total. 2,930 kg according to HMF product brochure Includes charger and service report - appears in good condition - black paint