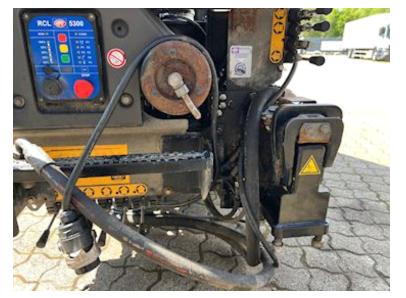

| Crane                |                       |
|----------------------|-----------------------|
| Tonne-metre          | 24,3                  |
| Remote control       | <ul> <li>✓</li> </ul> |
| Front mounted        |                       |
| number of Extension  | 5                     |
| Make                 | HMF                   |
| Model year           | 2019                  |
| Range mtr            | 14,7                  |
| Туре                 | 2820K4                |
| Chassis number (VIN) | 1440198               |
| Oil cooler           | 🖌 🗸                   |
| Working lights       | ✓                     |
| Inspection date      | 6/2025                |
|                      |                       |