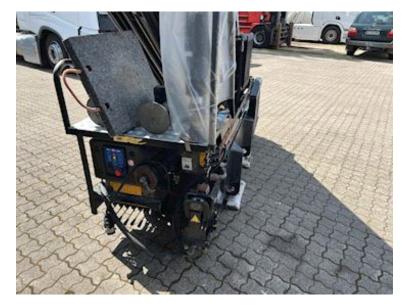

## **Beskrivelse**

HMF 2820K5 crane has been used as a detachable crane

Reach 14.7 mtr = lifts according to lifting diagram 1,410 kg Crane has been active 2647 hours - has been switched on 4833 operating hours - only lifts performed 461 hours Crane's own weight 2640 kg + outrigger boom 290 kg = total. 2,930 kg according to HMF product brochure Includes charger and service report - appears in good condition - black paint