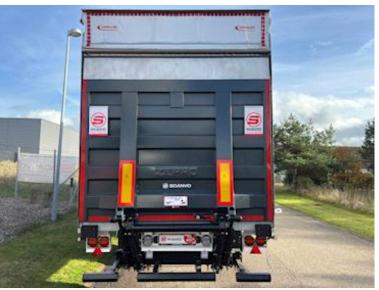

## Hangler 13,6 mtr 2 akslet city lift - 33 pallers, City

Scanvo Trucks Danmark A/S Hårup Skovvej 7, Hårup 8600 Silkeborg

Sælger Salgsafdeling salg@scanvo.dk +45 8724 4370 +45 3046 2148 / +45 2498 2148

| Type Semi-Traile<br>Aksel 2<br>Stand Brand new<br>Suspension<br>Air |
|---------------------------------------------------------------------|
| Stand Brand new Suspension                                          |
| Suspension                                                          |
|                                                                     |
| A in                                                                |
| All                                                                 |
| Brakes                                                              |
| Drum brakes 💜                                                       |
| ABS                                                                 |
| Chassis                                                             |
| Wheelbase mm 1-2 aksel 1810mm                                       |
| Toolbox 💜                                                           |
| Wheelbase to 1. axel mm 5810mm                                      |
| Working light                                                       |
| Shaft type SAI                                                      |
| Liftable axles 1                                                    |
| Axle load kg 10+10                                                  |
| Stool height mm 1150mm                                              |

| Transfer of          |             |
|----------------------|-------------|
| Tyres                |             |
| % remaining          | 100         |
| Dimensions           | 275/70x22,5 |
| Registration         |             |
| Model year           | 2025        |
| Chassis number (VIN) | 0059        |
| Ref. no.             | 6985        |
| Brand new            | ✓           |
| Weight               |             |
| Loading capacity kg  | 30300       |
| Overall weight kg    | 38000       |
| Tare weight kg       | 7700        |
| King pin kg          | 18000       |
| City                 |             |
| Revolving axle       | Ý           |
| Doors                |             |
| Rear doors           | Ý           |

| Dimensions                         |                   |  |
|------------------------------------|-------------------|--|
| Internal height mm                 | 2690              |  |
| Internal width mm                  | 2480              |  |
| Internal length mm                 | 13650             |  |
| Load highness at side mn           | n 2600            |  |
| Load highness at back mr           | m 2460            |  |
| Truck body / box                   |                   |  |
| Bottom 30 mm Finer - r             | nax.7100 kg truck |  |
| Lift                               |                   |  |
| Lift kg                            | 2500              |  |
| Make                               | Zepro             |  |
| Radio remote controle              | ✓                 |  |
| Hight at platform mm               | 2200              |  |
| Model                              | Z 2500-150 MA     |  |
| Serie no.                          | 389249            |  |
| Tent                               |                   |  |
| Curtain I begge                    | sider XL godkendt |  |
| Roller roof                        | ✓                 |  |
| XL approved (EN 12642 Code XL) 🛛 🖌 |                   |  |

## Beskrivelse

Instant delivery

BRAND NEW 2 axle HANGLER MODEL SZS-H380 RH140 ROADRUNNER City curtain trailer 33 pallets

Hangler 2-axle city curtain trailer with 33 pallets i.a. Zepro 2500 kg Z 2500-150 MA lift with 2200 mm steel plate in DB 7050 Novagrau - SAF axles - drum brakes - air suspension - axle lift on 1st axle - rotatable 2nd axle - central lubrication block for lubrication of the entire turntable - LED rear lights - 2 pcs LED rear lights in the back + 2 LED rear lights at the support leg - plastic tool box on the left side