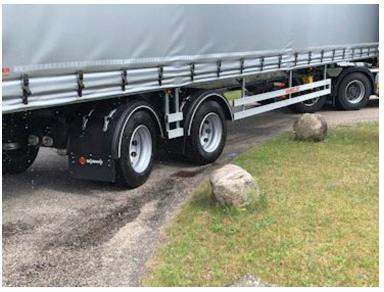

## Hangler 13,6 mtr 2 akslet city lift - 33 pallers, City

Scanvo Trucks Danmark A/S Hårup Skovvej 7, Hårup 8600 Silkeborg

Sælger Salgsafdeling salg@scanvo.dk +45 8724 4370 +45 3046 2148 / +45 2498 2148

| Type Semi-Traile<br>Aksel 2<br>Stand Brand new<br>Suspension<br>Air |
|---------------------------------------------------------------------|
| Stand Brand new Suspension                                          |
| Suspension                                                          |
|                                                                     |
| A in                                                                |
| All                                                                 |
| Brakes                                                              |
| Drum brakes 💜                                                       |
| ABS                                                                 |
| Chassis                                                             |
| Wheelbase mm 1-2 aksel 1810mm                                       |
| Toolbox 💜                                                           |
| Wheelbase to 1. axel mm 5810mm                                      |
| Working light                                                       |
| Shaft type SAI                                                      |
| Liftable axles 1                                                    |
| Axle load kg 10+10                                                  |
| Stool height mm 1150mm                                              |

| Transfer of          |             |
|----------------------|-------------|
| Tyres                |             |
| % remaining          | 100         |
| Dimensions           | 275/70x22,5 |
| Registration         |             |
| Model year           | 2025        |
| Chassis number (VIN) | 0059        |
| Ref. no.             | 6985        |
| Brand new            | ✓           |
| Weight               |             |
| Loading capacity kg  | 30300       |
| Overall weight kg    | 38000       |
| Tare weight kg       | 7700        |
| King pin kg          | 18000       |
| City                 |             |
| Revolving axle       | Ý           |
| Doors                |             |
| Rear doors           | Ý           |

| Dimensions                         |                   |  |
|------------------------------------|-------------------|--|
| Internal height mm                 | 2690              |  |
| Internal width mm                  | 2480              |  |
| Internal length mm                 | 13650             |  |
| Load highness at side mn           | n 2600            |  |
| Load highness at back mr           | m 2460            |  |
| Truck body / box                   |                   |  |
| Bottom 30 mm Finer - r             | nax.7100 kg truck |  |
| Lift                               |                   |  |
| Lift kg                            | 2500              |  |
| Make                               | Zepro             |  |
| Radio remote controle              | ✓                 |  |
| Hight at platform mm               | 2200              |  |
| Model                              | Z 2500-150 MA     |  |
| Serie no.                          | 389249            |  |
| Tent                               |                   |  |
| Curtain I begge                    | sider XL godkendt |  |
| Roller roof                        | ✓                 |  |
| XL approved (EN 12642 Code XL) 🛛 🖌 |                   |  |