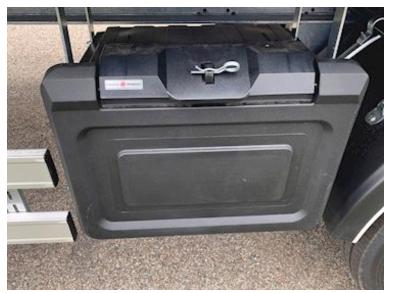

## Beskrivelse

Instant delivery

BRAND NEW 2 axle HANGLER MODEL SZS-H380 RH140 ROADRUNNER City curtain trailer 33 pallets

Hangler 2-axle city curtain trailer with 33 pallets i.a. Zepro 2500 kg Z 2500-150 MA lift with 2200 mm steel plate in DB 7050 Novagrau - SAF axles - drum brakes - air suspension - axle lift on 1st axle - rotatable 2nd axle - central lubrication block for lubrication of the entire turntable - LED rear lights - 2 pcs LED rear lights in the back + 2 LED rear lights at the support leg - plastic tool box on the left side