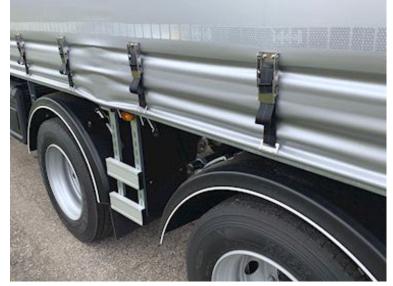

## Beskrivelse

Instant delivery

BRAND NEW 2 axle HANGLER MODEL SZS-H380 RH140 ROADRUNNER City curtain trailer 33 pallets

Hangler 2-axle city curtain trailer with 33 pallets i.a. Zepro 2500 kg Z 2500-150 MA lift with 2200 mm steel plate in DB 7050 Novagrau - SAF axles - drum brakes - air suspension - axle lift on 1st axle - rotatable 2nd axle - central lubrication block for lubrication of the entire turntable - LED rear lights - 2 pcs LED rear lights in the back + 2 LED rear lights at the support leg - plastic tool box on the left side

This chassis is supplied with galvanized chassis and corners, RAL 9006 silver tarpaulin which is also XL-approved according to EN 12642 XL - Sliding roof - Load Lock profile in edge rail for lashing and protects against being hit by trucks unloading/loading we also have the option of delivering 1 and 2 axle 27 and 30 pallets with the same specification.