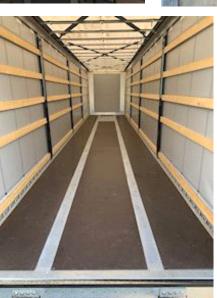

| Dimensions                         |                   |  |
|------------------------------------|-------------------|--|
| Internal height mm                 | 2690              |  |
| Internal width mm                  | 2480              |  |
| Internal length mm                 | 13650             |  |
| Load highness at side mn           | n 2600            |  |
| Load highness at back mr           | m 2460            |  |
| Truck body / box                   |                   |  |
| Bottom 30 mm Finer - r             | nax.7100 kg truck |  |
| Lift                               |                   |  |
| Lift kg                            | 2500              |  |
| Make                               | Zepro             |  |
| Radio remote controle              | ✓                 |  |
| Hight at platform mm               | 2200              |  |
| Model                              | Z 2500-150 MA     |  |
| Serie no.                          | 389249            |  |
| Tent                               |                   |  |
| Curtain I begge                    | sider XL godkendt |  |
| Roller roof                        | ✓                 |  |
| XL approved (EN 12642 Code XL) 🛛 🖌 |                   |  |

## Beskrivelse

Instant delivery

BRAND NEW 2 axle HANGLER MODEL SZS-H380 RH140 ROADRUNNER City curtain trailer 33 pallets

Hangler 2-axle city curtain trailer with 33 pallets i.a. Zepro 2500 kg Z 2500-150 MA lift with 2200 mm steel plate in DB 7050 Novagrau - SAF axles - drum brakes - air suspension - axle lift on 1st axle - rotatable 2nd axle - central lubrication block for lubrication of the entire turntable - LED rear lights - 2 pcs LED rear lights in the back + 2 LED rear lights at the support leg - plastic tool box on the left side