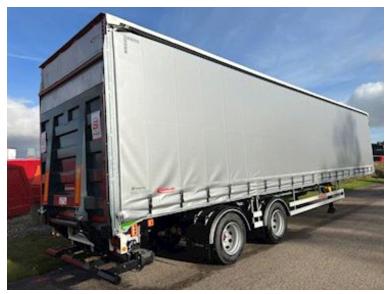

## Beskrivelse

Instant delivery

BRAND NEW 2 axle HANGLER MODEL SZS-H380 RH140 ROADRUNNER City curtain trailer 33 pallets

Hangler 2-axle city curtain trailer with 33 pallets i.a. Zepro 2500 kg Z 2500-150 MA lift with 2200 mm steel plate in DB 7050 Novagrau - SAF axles - drum brakes - air suspension - axle lift on 1st axle - rotatable 2nd axle - central lubrication block for lubrication of the entire turntable - LED rear lights - 2 pcs LED rear lights in the back + 2 LED rear lights at the support leg - plastic tool box on the left side

This chassis is supplied with galvanized chassis and corners, RAL 9006 silver tarpaulin which is also XL-approved according to EN 12642 XL - Sliding roof - Load Lock profile in edge rail for lashing and protects against being hit by trucks unloading/loading we also have the option of delivering 1 and 2 axle 27 and 30 pallets with the same specification.