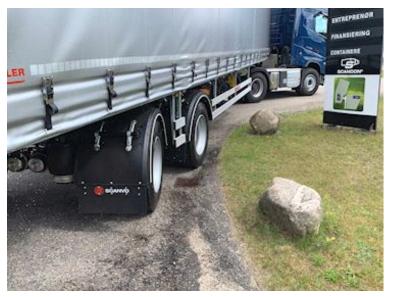

## Hangler 13,6 mtr 2 akslet city lift - 33 pallers, City

Scanvo Trucks Danmark A/S Hårup Skovvej 7, Hårup 8600 Silkeborg

Sælger Salgsafdeling salg@scanvo.dk +45 8724 4370 +45 3046 2148 / +45 2498 2148

| Type Semi-Traile<br>Aksel 2<br>Stand Brand new<br>Suspension<br>Air |
|---------------------------------------------------------------------|
| Stand Brand new Suspension                                          |
| Suspension                                                          |
|                                                                     |
| A in                                                                |
| All                                                                 |
| Brakes                                                              |
| Drum brakes 💜                                                       |
| ABS                                                                 |
| Chassis                                                             |
| Wheelbase mm 1-2 aksel 1810mm                                       |
| Toolbox 💜                                                           |
| Wheelbase to 1. axel mm 5810mm                                      |
| Working light                                                       |
| Shaft type SAI                                                      |
| Liftable axles 1                                                    |
| Axle load kg 10+10                                                  |
| Stool height mm 1150mm                                              |

| Transfer of          |             |
|----------------------|-------------|
| Tyres                |             |
| % remaining          | 100         |
| Dimensions           | 275/70x22,5 |
| Registration         |             |
| Model year           | 2025        |
| Chassis number (VIN) | 0059        |
| Ref. no.             | 6985        |
| Brand new            | ✓           |
| Weight               |             |
| Loading capacity kg  | 30300       |
| Overall weight kg    | 38000       |
| Tare weight kg       | 7700        |
| King pin kg          | 18000       |
| City                 |             |
| Revolving axle       | Ý           |
| Doors                |             |
| Rear doors           | Ý           |

| Dimensions                         |                   |  |
|------------------------------------|-------------------|--|
| Internal height mm                 | 2690              |  |
| Internal width mm                  | 2480              |  |
| Internal length mm                 | 13650             |  |
| Load highness at side mn           | n 2600            |  |
| Load highness at back mr           | m 2460            |  |
| Truck body / box                   |                   |  |
| Bottom 30 mm Finer - r             | nax.7100 kg truck |  |
| Lift                               |                   |  |
| Lift kg                            | 2500              |  |
| Make                               | Zepro             |  |
| Radio remote controle              | ✓                 |  |
| Hight at platform mm               | 2200              |  |
| Model                              | Z 2500-150 MA     |  |
| Serie no.                          | 389249            |  |
| Tent                               |                   |  |
| Curtain I begge                    | sider XL godkendt |  |
| Roller roof                        | ✓                 |  |
| XL approved (EN 12642 Code XL) 🛛 🖌 |                   |  |

## Beskrivelse

Instant delivery

BRAND NEW 2 axle HANGLER MODEL SZS-H380 RH140 ROADRUNNER City curtain trailer 33 pallets

Hangler 2-axle city curtain trailer with 33 pallets i.a. Zepro 2500 kg Z 2500-150 MA lift with 2200 mm steel plate in DB 7050 Novagrau - SAF axles - drum brakes - air suspension - axle lift on 1st axle - rotatable 2nd axle - central lubrication block for lubrication of the entire turntable - LED rear lights - 2 pcs LED rear lights in the back + 2 LED rear lights at the support leg - plastic tool box on the left side