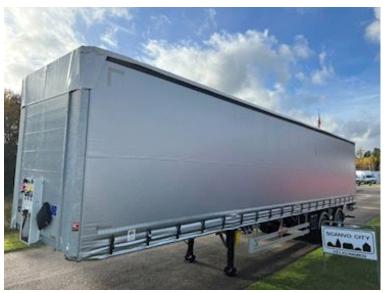

## Beskrivelse

Instant delivery

BRAND NEW 2 axle HANGLER MODEL SZS-H380 RH140 ROADRUNNER City curtain trailer 33 pallets

Hangler 2-axle city curtain trailer with 33 pallets i.a. Zepro 2500 kg Z 2500-150 MA lift with 2200 mm steel plate in DB 7050 Novagrau - SAF axles - drum brakes - air suspension - axle lift on 1st axle - rotatable 2nd axle - central lubrication block for lubrication of the entire turntable - LED rear lights - 2 pcs LED rear lights in the back + 2 LED rear lights at the support leg - plastic tool box on the left side

This chassis is supplied with galvanized chassis and corners, RAL 9006 silver tarpaulin which is also XL-approved according to EN 12642 XL - Sliding roof - Load Lock profile in edge rail for lashing and protects against being hit by trucks unloading/loading we also have the option of delivering 1 and 2 axle 27 and 30 pallets with the same specification.