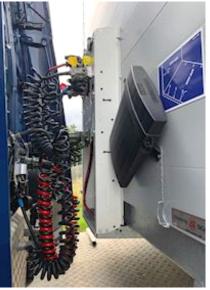

## Beskrivelse

Instant delivery

BRAND NEW 2 axle HANGLER MODEL SZS-H380 RH140 ROADRUNNER City curtain trailer 33 pallets

Hangler 2-axle city curtain trailer with 33 pallets i.a. Zepro 2500 kg Z 2500-150 MA lift with 2200 mm steel plate in DB 7050 Novagrau - SAF axles - drum brakes - air suspension - axle lift on 1st axle - rotatable 2nd axle - central lubrication block for lubrication of the entire turntable - LED rear lights - 2 pcs LED rear lights in the back + 2 LED rear lights at the support leg - plastic tool box on the left side