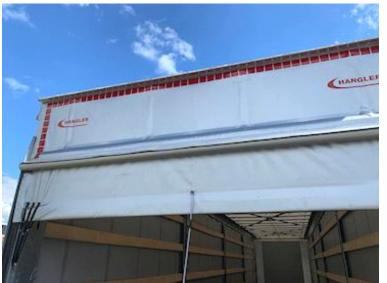

| Dimensions                         |                   |  |
|------------------------------------|-------------------|--|
| Internal height mm                 | 2690              |  |
| Internal width mm                  | 2480              |  |
| Internal length mm                 | 13650             |  |
| Load highness at side mn           | n 2600            |  |
| Load highness at back mr           | m 2460            |  |
| Truck body / box                   |                   |  |
| Bottom 30 mm Finer - r             | nax.7100 kg truck |  |
| Lift                               |                   |  |
| Lift kg                            | 2500              |  |
| Make                               | Zepro             |  |
| Radio remote controle              | ✓                 |  |
| Hight at platform mm               | 2200              |  |
| Model                              | Z 2500-150 MA     |  |
| Serie no.                          | 389249            |  |
| Tent                               |                   |  |
| Curtain I begge                    | sider XL godkendt |  |
| Roller roof                        | ✓                 |  |
| XL approved (EN 12642 Code XL) 🛛 🖌 |                   |  |

This chassis is supplied with galvanized chassis and corners, RAL 9006 silver tarpaulin which is also XL-approved according to EN 12642 XL - Sliding roof - Load Lock profile in edge rail for lashing and protects against being hit by trucks unloading/loading we also have the option of delivering 1 and 2 axle 27 and 30 pallets with the same specification.