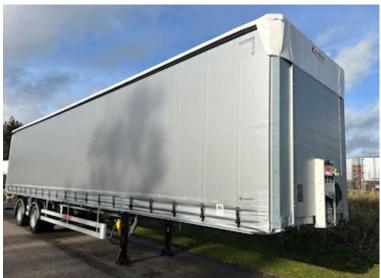

## Hangler 13,6 mtr 2 akslet city lift - 33 pallers, City

Scanvo Trucks Danmark A/S Hårup Skovvej 7, Hårup 8600 Silkeborg

Sælger Salgsafdeling salg@scanvo.dk +45 8724 4370 +45 3046 2148 / +45 2498 2148

| Type Semi-Traile<br>Aksel 2<br>Stand Brand new<br>Suspension<br>Air |
|---------------------------------------------------------------------|
| Stand Brand new Suspension                                          |
| Suspension                                                          |
|                                                                     |
| A in                                                                |
| All                                                                 |
| Brakes                                                              |
| Drum brakes 💜                                                       |
| ABS                                                                 |
| Chassis                                                             |
| Wheelbase mm 1-2 aksel 1810mm                                       |
| Toolbox 💜                                                           |
| Wheelbase to 1. axel mm 5810mm                                      |
| Working light                                                       |
| Shaft type SAI                                                      |
| Liftable axles 1                                                    |
| Axle load kg 10+10                                                  |
| Stool height mm 1150mm                                              |

| Transfer of          |             |
|----------------------|-------------|
| Tyres                |             |
| % remaining          | 100         |
| Dimensions           | 275/70x22,5 |
| Registration         |             |
| Model year           | 2025        |
| Chassis number (VIN) | 0059        |
| Ref. no.             | 6985        |
| Brand new            | ✓           |
| Weight               |             |
| Loading capacity kg  | 30300       |
| Overall weight kg    | 38000       |
| Tare weight kg       | 7700        |
| King pin kg          | 18000       |
| City                 |             |
| Revolving axle       | Ý           |
| Doors                |             |
| Rear doors           | Ý           |

| Dimensions                         |                   |  |
|------------------------------------|-------------------|--|
| Internal height mm                 | 2690              |  |
| Internal width mm                  | 2480              |  |
| Internal length mm                 | 13650             |  |
| Load highness at side mn           | n 2600            |  |
| Load highness at back mr           | m 2460            |  |
| Truck body / box                   |                   |  |
| Bottom 30 mm Finer - r             | nax.7100 kg truck |  |
| Lift                               |                   |  |
| Lift kg                            | 2500              |  |
| Make                               | Zepro             |  |
| Radio remote controle              | ✓                 |  |
| Hight at platform mm               | 2200              |  |
| Model                              | Z 2500-150 MA     |  |
| Serie no.                          | 389249            |  |
| Tent                               |                   |  |
| Curtain I begge                    | sider XL godkendt |  |
| Roller roof                        | ✓                 |  |
| XL approved (EN 12642 Code XL) 🛛 🖌 |                   |  |

## Beskrivelse

Instant delivery

BRAND NEW 2 axle HANGLER MODEL SZS-H380 RH140 ROADRUNNER City curtain trailer 33 pallets

Hangler 2-axle city curtain trailer with 33 pallets i.a. Zepro 2500 kg Z 2500-150 MA lift with 2200 mm steel plate in DB 7050 Novagrau - SAF axles - drum brakes - air suspension - axle lift on 1st axle - rotatable 2nd axle - central lubrication block for lubrication of the entire turntable - LED rear lights - 2 pcs LED rear lights in the back + 2 LED rear lights at the support leg - plastic tool box on the left side

This chassis is supplied with galvanized chassis and corners, RAL 9006 silver tarpaulin which is also XL-approved according to EN 12642 XL - Sliding roof - Load Lock profile in edge rail for lashing and protects against being hit by trucks unloading/loading we also have the option of delivering 1 and 2 axle 27 and 30 pallets with the same specification.