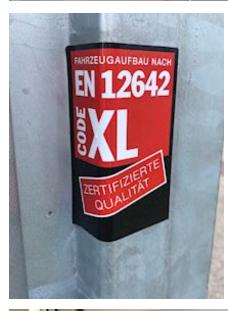

| Dimensions                         |                   |  |
|------------------------------------|-------------------|--|
| Internal height mm                 | 2690              |  |
| Internal width mm                  | 2480              |  |
| Internal length mm                 | 13650             |  |
| Load highness at side mn           | n 2600            |  |
| Load highness at back mr           | m 2460            |  |
| Truck body / box                   |                   |  |
| Bottom 30 mm Finer - r             | nax.7100 kg truck |  |
| Lift                               |                   |  |
| Lift kg                            | 2500              |  |
| Make                               | Zepro             |  |
| Radio remote controle              | ✓                 |  |
| Hight at platform mm               | 2200              |  |
| Model                              | Z 2500-150 MA     |  |
| Serie no.                          | 389249            |  |
| Tent                               |                   |  |
| Curtain I begge                    | sider XL godkendt |  |
| Roller roof                        | ✓                 |  |
| XL approved (EN 12642 Code XL) 🛛 🖌 |                   |  |

This chassis is supplied with galvanized chassis and corners, RAL 9006 silver tarpaulin which is also XL-approved according to EN 12642 XL - Sliding roof - Load Lock profile in edge rail for lashing and protects against being hit by trucks unloading/loading we also have the option of delivering 1 and 2 axle 27 and 30 pallets with the same specification.