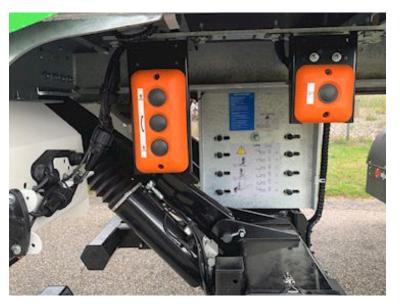

| Dimensions                         |                   |  |
|------------------------------------|-------------------|--|
| Internal height mm                 | 2690              |  |
| Internal width mm                  | 2480              |  |
| Internal length mm                 | 13650             |  |
| Load highness at side mn           | n 2600            |  |
| Load highness at back mr           | m 2460            |  |
| Truck body / box                   |                   |  |
| Bottom 30 mm Finer - r             | nax.7100 kg truck |  |
| Lift                               |                   |  |
| Lift kg                            | 2500              |  |
| Make                               | Zepro             |  |
| Radio remote controle              | ✓                 |  |
| Hight at platform mm               | 2200              |  |
| Model                              | Z 2500-150 MA     |  |
| Serie no.                          | 389249            |  |
| Tent                               |                   |  |
| Curtain I begge                    | sider XL godkendt |  |
| Roller roof                        | ✓                 |  |
| XL approved (EN 12642 Code XL) 🛛 🖌 |                   |  |