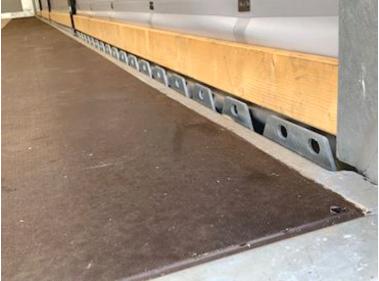

| Dimensions                         |                   |  |
|------------------------------------|-------------------|--|
| Internal height mm                 | 2690              |  |
| Internal width mm                  | 2480              |  |
| Internal length mm                 | 13650             |  |
| Load highness at side mn           | n 2600            |  |
| Load highness at back mr           | m 2460            |  |
| Truck body / box                   |                   |  |
| Bottom 30 mm Finer - r             | nax.7100 kg truck |  |
| Lift                               |                   |  |
| Lift kg                            | 2500              |  |
| Make                               | Zepro             |  |
| Radio remote controle              | ✓                 |  |
| Hight at platform mm               | 2200              |  |
| Model                              | Z 2500-150 MA     |  |
| Serie no.                          | 389249            |  |
| Tent                               |                   |  |
| Curtain I begge                    | sider XL godkendt |  |
| Roller roof                        | ✓                 |  |
| XL approved (EN 12642 Code XL) 🛛 🖌 |                   |  |