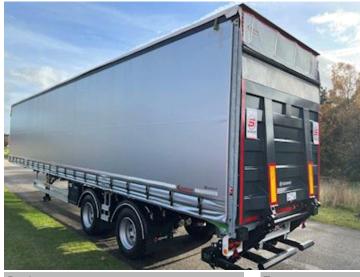

## Hangler 13,6 mtr 2 akslet city lift - 33 pallers, City

Scanvo Trucks Danmark A/S Hårup Skovvej 7, Hårup 8600 Silkeborg

Sælger Salgsafdeling salg@scanvo.dk +45 8724 4370 +45 3046 2148 / +45 2498 2148

| Type Semi-Traile<br>Aksel 2<br>Stand Brand new<br>Suspension<br>Air |
|---------------------------------------------------------------------|
| Stand Brand new Suspension                                          |
| Suspension                                                          |
|                                                                     |
| A in                                                                |
| All                                                                 |
| Brakes                                                              |
| Drum brakes 💜                                                       |
| ABS                                                                 |
| Chassis                                                             |
| Wheelbase mm 1-2 aksel 1810mm                                       |
| Toolbox 💜                                                           |
| Wheelbase to 1. axel mm 5810mm                                      |
| Working light                                                       |
| Shaft type SAI                                                      |
| Liftable axles 1                                                    |
| Axle load kg 10+10                                                  |
| Stool height mm 1150mm                                              |

| Transfer of          |             |
|----------------------|-------------|
| Tyres                |             |
| % remaining          | 100         |
| Dimensions           | 275/70x22,5 |
| Registration         |             |
| Model year           | 2025        |
| Chassis number (VIN) | 0059        |
| Ref. no.             | 6985        |
| Brand new            | ✓           |
| Weight               |             |
| Loading capacity kg  | 30300       |
| Overall weight kg    | 38000       |
| Tare weight kg       | 7700        |
| King pin kg          | 18000       |
| City                 |             |
| Revolving axle       | Ý           |
| Doors                |             |
| Rear doors           | Ý           |

| Dimensions                         |                   |  |
|------------------------------------|-------------------|--|
| Internal height mm                 | 2690              |  |
| Internal width mm                  | 2480              |  |
| Internal length mm                 | 13650             |  |
| Load highness at side mn           | n 2600            |  |
| Load highness at back mr           | m 2460            |  |
| Truck body / box                   |                   |  |
| Bottom 30 mm Finer - r             | nax.7100 kg truck |  |
| Lift                               |                   |  |
| Lift kg                            | 2500              |  |
| Make                               | Zepro             |  |
| Radio remote controle              | ✓                 |  |
| Hight at platform mm               | 2200              |  |
| Model                              | Z 2500-150 MA     |  |
| Serie no.                          | 389249            |  |
| Tent                               |                   |  |
| Curtain I begge                    | sider XL godkendt |  |
| Roller roof                        | ✓                 |  |
| XL approved (EN 12642 Code XL) 🛛 🖌 |                   |  |

## Beskrivelse

Instant delivery

BRAND NEW 2 axle HANGLER MODEL SZS-H380 RH140 ROADRUNNER City curtain trailer 33 pallets

Hangler 2-axle city curtain trailer with 33 pallets i.a. Zepro 2500 kg Z 2500-150 MA lift with 2200 mm steel plate in DB 7050 Novagrau - SAF axles - drum brakes - air suspension - axle lift on 1st axle - rotatable 2nd axle - central lubrication block for lubrication of the entire turntable - LED rear lights - 2 pcs LED rear lights in the back + 2 LED rear lights at the support leg - plastic tool box on the left side