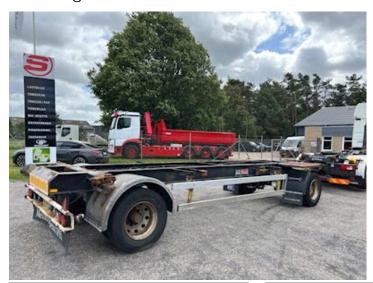

## Kel-Berg 20 ton 7150 / 7450 mm containerlase, Swap bodies

Scanvo Trucks Danmark A/S Hårup Skovvej 7, Hårup 8600 Silkeborg

Sælger Salgsafdeling salg@scanvo.dk +45 8724 4370 +45 3046 2148 / +45 2498 2148

## Beskrivelse

Kel-berg 20 ton variable load hanger

built for 7150 / 7450 mm mm variable load - container locks driving height in 1060 mm - Lowest pos. 990mm. Highest pos. 1400mm - BPW axles - drum brakes - air suspension (Long travel) - Chassis has some surface rust - movable drawbar (900mm) with 38mm draw eye - coupling height 800mm - coupling length 9280mm - Flash light