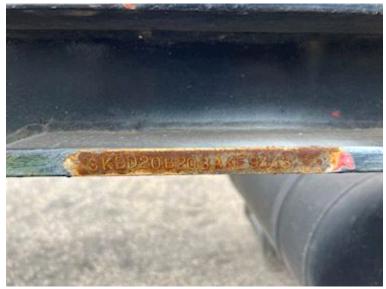

| Registration         |                   |  |
|----------------------|-------------------|--|
| Model year           | 2004              |  |
| Reg. date            | 05-03-2004        |  |
| Reg. no.             | FV9171            |  |
| Latest inspection    | 14-02-2025        |  |
| Chassis number (VIN) |                   |  |
|                      | SKBD20B203AKE9443 |  |
| Ref. no.             | 7318              |  |