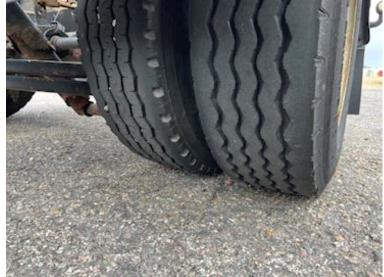

| Ref. no. | 7318    |
|----------|---------|
| Basis    |         |
| Туре     | Trailer |
| Aksel    | 2       |
| Stand    | Fine    |

| Tyres               |               |
|---------------------|---------------|
| % remaining         | 70/80 - 60/50 |
| Dimensions          | 265/70R19,5   |
|                     |               |
| Brakes              |               |
| Drum brakes         | ✓             |
| ABS                 | ✓             |
|                     |               |
| Weight              |               |
| Loading capacity kg | 16700         |
| Overall weight kg   | 20000         |
| Tare weight kg      | 3300          |
|                     |               |