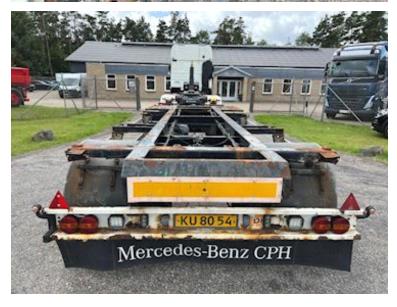

| Coupling                                                                |                   |  |
|-------------------------------------------------------------------------|-------------------|--|
| Electrical coupling                                                     | EBS + 2 x 7 polet |  |
| Air-coupling                                                            | duomatic          |  |
| Manufacturer                                                            | 38 mm             |  |
| Variable drawbar                                                        | ja - 900mm        |  |
| Coupling height mm                                                      | 800               |  |
| Dimensions                                                              |                   |  |
| Truck bed height mm<br>Neutral =1060 - Sænket = 990mm - Hævet<br>1400mm |                   |  |
| Suspension                                                              |                   |  |
| Air                                                                     | ✓                 |  |
| Chassis                                                                 |                   |  |
| Axle load, front kg                                                     | 10000             |  |
| Axle load, rear kg                                                      | 10000             |  |

## Beskrivelse

Kel-berg 20 ton variable load hanger

built for 7150 / 7450 mm mm variable load - container locks driving height in 1060 mm - Lowest pos. 990mm. Highest pos. 1400mm - BPW axles - drum brakes - air suspension (Long travel) - Chassis has some surface rust - movable drawbar (900mm) with 38mm draw eye - coupling height 800mm - coupling length 9280mm - Flash light