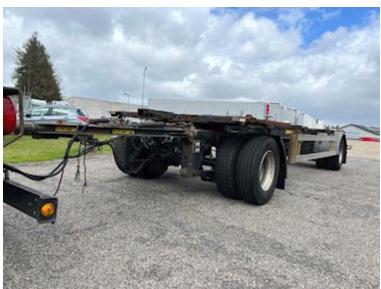

| Ref. no. | 7318    |
|----------|---------|
| Basis    |         |
| Туре     | Trailer |
| Aksel    | 2       |
| Stand    | Fine    |

| Tyres               |               |
|---------------------|---------------|
| % remaining         | 70/80 - 60/50 |
| Dimensions          | 265/70R19,5   |
|                     |               |
| Brakes              |               |
| Drum brakes         | ✓             |
| ABS                 | ✓             |
|                     |               |
| Weight              |               |
| Loading capacity kg | 16700         |
| Overall weight kg   | 20000         |
| Tare weight kg      | 3300          |
|                     |               |

| Coupling                                                                |                   |  |
|-------------------------------------------------------------------------|-------------------|--|
| Electrical coupling                                                     | EBS + 2 x 7 polet |  |
| Air-coupling                                                            | duomatic          |  |
| Manufacturer                                                            | 38 mm             |  |
| Variable drawbar                                                        | ja - 900mm        |  |
| Coupling height mm                                                      | 800               |  |
| Dimensions                                                              |                   |  |
| Truck bed height mm<br>Neutral =1060 - Sænket = 990mm - Hævet<br>1400mm |                   |  |
| Suspension                                                              |                   |  |
| Air                                                                     | ✓                 |  |
| Chassis                                                                 |                   |  |
| Axle load, front kg                                                     | 10000             |  |
| Axle load, rear kg                                                      | 10000             |  |

**BPW** 

Shaft type