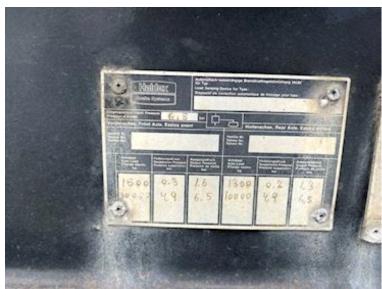

| Registration         |                   |  |
|----------------------|-------------------|--|
| Model year           | 2004              |  |
| Reg. date            | 05-03-2004        |  |
| Reg. no.             | FV9171            |  |
| Latest inspection    | 14-02-2025        |  |
| Chassis number (VIN) |                   |  |
|                      | SKBD20B203AKE9443 |  |
| Ref. no.             | 7318              |  |

| Ref. no. | 7318    |
|----------|---------|
| Basis    |         |
| Туре     | Trailer |
| Aksel    | 2       |
| Stand    | Fine    |

| Tyres               |               |
|---------------------|---------------|
| % remaining         | 70/80 - 60/50 |
| Dimensions          | 265/70R19,5   |
|                     |               |
| Brakes              |               |
| Drum brakes         | ✓             |
| ABS                 | ✓             |
|                     |               |
| Weight              |               |
| Loading capacity kg | 16700         |
| Overall weight kg   | 20000         |
| Tare weight kg      | 3300          |
|                     |               |

| Coupling                                                                |                   |  |
|-------------------------------------------------------------------------|-------------------|--|
| Electrical coupling                                                     | EBS + 2 x 7 polet |  |
| Air-coupling                                                            | duomatic          |  |
| Manufacturer                                                            | 38 mm             |  |
| Variable drawbar                                                        | ja - 900mm        |  |
| Coupling height mm                                                      | 800               |  |
| Dimensions                                                              |                   |  |
| Truck bed height mm<br>Neutral =1060 - Sænket = 990mm - Hævet<br>1400mm |                   |  |
| Suspension                                                              |                   |  |
| Air                                                                     | ✓                 |  |
| Chassis                                                                 |                   |  |
| Axle load, front kg                                                     | 10000             |  |
| Axle load, rear kg                                                      | 10000             |  |