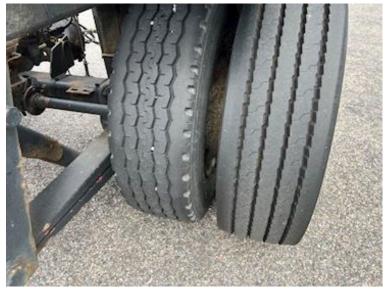

| Ref. no. | 7318    |
|----------|---------|
| Basis    |         |
| Туре     | Trailer |
| Aksel    | 2       |
| Stand    | Fine    |

| Tyres               |               |
|---------------------|---------------|
| % remaining         | 70/80 - 60/50 |
| Dimensions          | 265/70R19,5   |
|                     |               |
| Brakes              |               |
| Drum brakes         | ✓             |
| ABS                 | ✓             |
|                     |               |
| Weight              |               |
| Loading capacity kg | 16700         |
| Overall weight kg   | 20000         |
| Tare weight kg      | 3300          |
|                     |               |