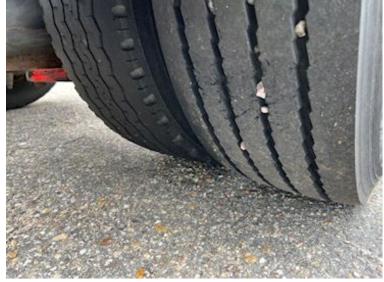

| Ref. no. | 7318    |
|----------|---------|
| Basis    |         |
| Туре     | Trailer |
| Aksel    | 2       |
| Stand    | Fine    |

| Tyres               |               |
|---------------------|---------------|
| % remaining         | 70/80 - 60/50 |
| Dimensions          | 265/70R19,5   |
|                     |               |
| Brakes              |               |
| Drum brakes         | ✓             |
| ABS                 | ✓             |
|                     |               |
| Weight              |               |
| Loading capacity kg | 16700         |
| Overall weight kg   | 20000         |
| Tare weight kg      | 3300          |
|                     |               |