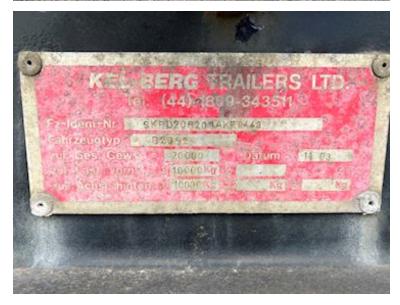

| Registration         |                   |  |
|----------------------|-------------------|--|
| Model year           | 2004              |  |
| Reg. date            | 05-03-2004        |  |
| Reg. no.             | FV9171            |  |
| Latest inspection    | 14-02-2025        |  |
| Chassis number (VIN) |                   |  |
|                      | SKBD20B203AKE9443 |  |
| Ref. no.             | 7318              |  |

| Ref. no. | 7318    |
|----------|---------|
| Basis    |         |
| Туре     | Trailer |
| Aksel    | 2       |
| Stand    | Fine    |

| Tyres               |               |
|---------------------|---------------|
| % remaining         | 70/80 - 60/50 |
| Dimensions          | 265/70R19,5   |
|                     |               |
| Brakes              |               |
| Drum brakes         | ✓             |
| ABS                 | ✓             |
|                     |               |
| Weight              |               |
| Loading capacity kg | 16700         |
| Overall weight kg   | 20000         |
| Tare weight kg      | 3300          |
|                     |               |