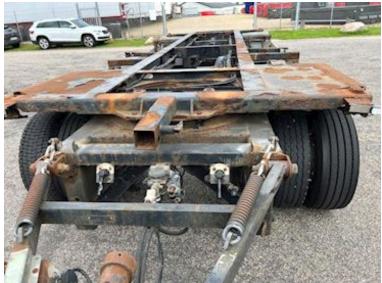

| Coupling                                                                |                   |  |
|-------------------------------------------------------------------------|-------------------|--|
| Electrical coupling                                                     | EBS + 2 x 7 polet |  |
| Air-coupling                                                            | duomatic          |  |
| Manufacturer                                                            | 38 mm             |  |
| Variable drawbar                                                        | ja - 900mm        |  |
| Coupling height mm                                                      | 800               |  |
| Dimensions                                                              |                   |  |
| Truck bed height mm<br>Neutral =1060 - Sænket = 990mm - Hævet<br>1400mm |                   |  |
| Suspension                                                              |                   |  |
| Air                                                                     | ✓                 |  |
| Chassis                                                                 |                   |  |
| Axle load, front kg                                                     | 10000             |  |
| Axle load, rear kg                                                      | 10000             |  |

**BPW** 

Shaft type

## Beskrivelse

Kel-berg 20 ton variable load hanger

built for 7150 / 7450 mm mm variable load - container locks driving height in 1060 mm - Lowest pos. 990mm. Highest pos. 1400mm - BPW axles - drum brakes - air suspension (Long travel) - Chassis has some surface rust - movable drawbar (900mm) with 38mm draw eye - coupling height 800mm - coupling length 9280mm - Flash light