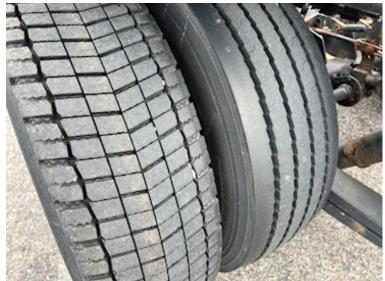

| Ref. no. | 7318    |
|----------|---------|
| Basis    |         |
| Туре     | Trailer |
| Aksel    | 2       |
| Stand    | Fine    |

| Tyres               |               |
|---------------------|---------------|
| % remaining         | 70/80 - 60/50 |
| Dimensions          | 265/70R19,5   |
|                     |               |
| Brakes              |               |
| Drum brakes         | ✓             |
| ABS                 | ✓             |
|                     |               |
| Weight              |               |
| Loading capacity kg | 16700         |
| Overall weight kg   | 20000         |
| Tare weight kg      | 3300          |
|                     |               |