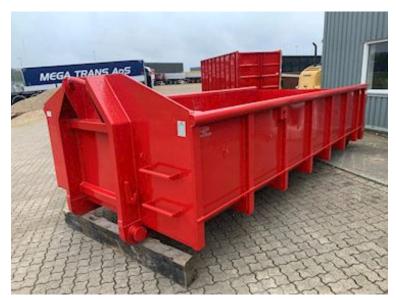

| Container              |            |
|------------------------|------------|
| Side rolls             | ✓          |
| Side-hinged rear doors | ✓          |
| Stop mm                | Ingen stop |
| Dimensions             |            |
| External length mm     | 5300       |
| Internal height mm     | 1000       |
| Internal width mm      | 2350       |
| Internal length mm     | 5000       |
| Cubic meters           | 11         |

## Beskrivelse

Brand new Scancon Strong-Liner model S5011

interior dimensions: L 5000 x H 1000 x W 2350 mm - volume 11m3 5 mm. bottom and 3 mm in sides - pull-up tower for hook and wire hoist - Side-hung rear doors 750 mm. in side distance - Lashing rod long outside - footstep on the front + inside the box net weight is approx. 1980 kg