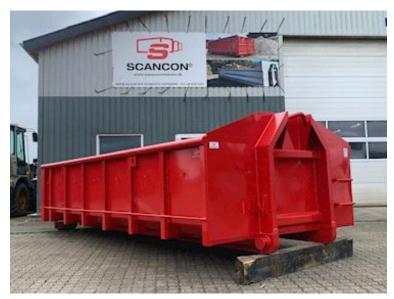

| Container              |            |
|------------------------|------------|
| Side rolls             | ✓          |
| Side-hinged rear doors | ✓          |
| Stop mm                | Ingen stop |
| Dimensions             |            |
| External length mm     | 5300       |
| Internal height mm     | 1000       |
| Internal width mm      | 2350       |
| Internal length mm     | 5000       |
| Cubic meters           | 11         |

## Beskrivelse

Brand new Scancon Strong-Liner model S5011

interior dimensions: L 5000 x H 1000 x W 2350 mm - volume 11m3 5 mm. bottom and 3 mm in sides - pull-up tower for hook and wire hoist - Side-hung rear doors 750 mm. in side distance - Lashing rod long outside - footstep on the front + inside the box net weight is approx. 1980 kg

Painted in RAL 3001 signal red from stock (Color can be changed to all RAL colors)

We have lots of new container boxes in stock in several sizes! 14 m3, 15 m3, 17 m3, 18 m3, 21 m3, 22 m3, 24 m3, 25 m3, 28 m3, 29 m3!