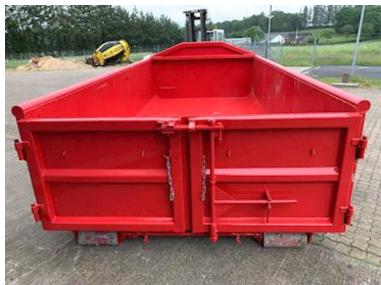

| Container              |            |
|------------------------|------------|
| Side rolls             | ✓          |
| Side-hinged rear doors | ✓          |
| Stop mm                | Ingen stop |
| Dimensions             |            |
| External length mm     | 5300       |
| Internal height mm     | 1000       |
| Internal width mm      | 2350       |
| Internal length mm     | 5000       |
| Cubic meters           | 11         |

## Beskrivelse

Brand new Scancon Strong-Liner model S5011

interior dimensions: L 5000 x H 1000 x W 2350 mm - volume 11m3 5 mm. bottom and 3 mm in sides - pull-up tower for hook and wire hoist - Side-hung rear doors 750 mm. in side distance - Lashing rod long outside - footstep on the front + inside the box net weight is approx. 1980 kg