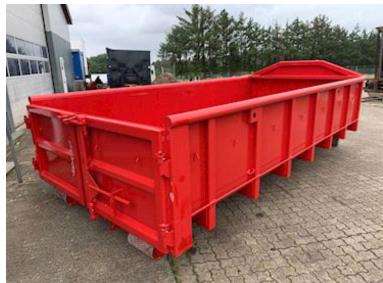

| Container              |            |
|------------------------|------------|
| Side rolls             | ✓          |
| Side-hinged rear doors | ✓          |
| Stop mm                | Ingen stop |
| Dimensions             |            |
| External length mm     | 5300       |
| Internal height mm     | 1000       |
| Internal width mm      | 2350       |
| Internal length mm     | 5000       |
| Cubic meters           | 11         |

## Beskrivelse

Brand new Scancon Strong-Liner model S5011

interior dimensions: L 5000 x H 1000 x W 2350 mm - volume 11m3 5 mm. bottom and 3 mm in sides - pull-up tower for hook and wire hoist - Side-hung rear doors 750 mm. in side distance - Lashing rod long outside - footstep on the front + inside the box net weight is approx. 1980 kg

Painted in RAL 3001 signal red from stock (Color can be changed to all RAL colors)

We have lots of new container boxes in stock in several sizes! 14 m3, 15 m3, 17 m3, 18 m3, 21 m3, 22 m3, 24 m3, 25 m3, 28 m3, 29 m3!