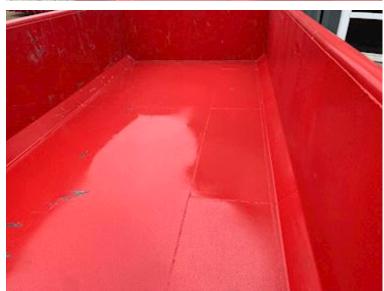

| Container              |            |
|------------------------|------------|
| Side rolls             | ✓          |
| Side-hinged rear doors | ✓          |
| Stop mm                | Ingen stop |
| Dimensions             |            |
| External length mm     | 5300       |
| Internal height mm     | 1000       |
| Internal width mm      | 2350       |
| Internal length mm     | 5000       |
| Cubic meters           | 11         |

## Beskrivelse

Brand new Scancon Strong-Liner model S5011

interior dimensions: L 5000 x H 1000 x W 2350 mm - volume 11m3 5 mm. bottom and 3 mm in sides - pull-up tower for hook and wire hoist - Side-hung rear doors 750 mm. in side distance - Lashing rod long outside - footstep on the front + inside the box net weight is approx. 1980 kg