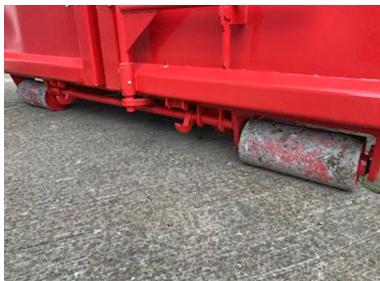

| Container              |            |
|------------------------|------------|
| Side rolls             | ✓          |
| Side-hinged rear doors | ✓          |
| Stop mm                | Ingen stop |
| Dimensions             |            |
| External length mm     | 5300       |
| Internal height mm     | 1000       |
| Internal width mm      | 2350       |
| Internal length mm     | 5000       |
| Cubic meters           | 11         |

## Beskrivelse

Brand new Scancon Strong-Liner model S5011

interior dimensions: L 5000 x H 1000 x W 2350 mm - volume 11m3 5 mm. bottom and 3 mm in sides - pull-up tower for hook and wire hoist - Side-hung rear doors 750 mm. in side distance - Lashing rod long outside - footstep on the front + inside the box net weight is approx. 1980 kg