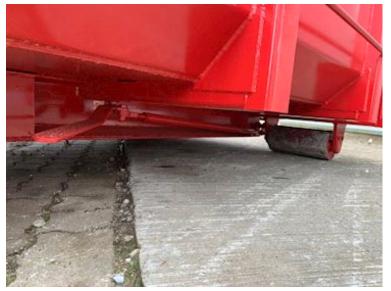

| Container              |            |
|------------------------|------------|
| Side rolls             | ✓          |
| Side-hinged rear doors | ✓          |
| Stop mm                | Ingen stop |
| Dimensions             |            |
| External length mm     | 5300       |
| Internal height mm     | 1000       |
| Internal width mm      | 2350       |
| Internal length mm     | 5000       |
| Cubic meters           | 11         |

## Beskrivelse

Brand new Scancon Strong-Liner model S5011

interior dimensions: L 5000 x H 1000 x W 2350 mm - volume 11m3 5 mm. bottom and 3 mm in sides - pull-up tower for hook and wire hoist - Side-hung rear doors 750 mm. in side distance - Lashing rod long outside - footstep on the front + inside the box net weight is approx. 1980 kg