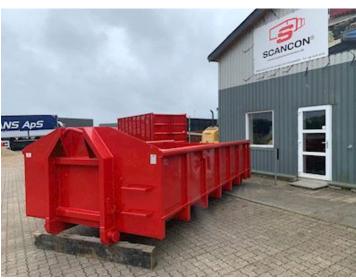

| Container              |            |
|------------------------|------------|
| Side rolls             | ✓          |
| Side-hinged rear doors | ✓          |
| Stop mm                | Ingen stop |
| Dimensions             |            |
| External length mm     | 5300       |
| Internal height mm     | 1000       |
| Internal width mm      | 2350       |
| Internal length mm     | 5000       |
| Cubic meters           | 11         |

## Beskrivelse

Brand new Scancon Strong-Liner model S5011

interior dimensions: L 5000 x H 1000 x W 2350 mm - volume 11m3 5 mm. bottom and 3 mm in sides - pull-up tower for hook and wire hoist - Side-hung rear doors 750 mm. in side distance - Lashing rod long outside - footstep on the front + inside the box net weight is approx. 1980 kg

Painted in RAL 3001 signal red from stock (Color can be changed to all RAL colors)

We have lots of new container boxes in stock in several sizes! 14 m3, 15 m3, 17 m3, 18 m3, 21 m3, 22 m3, 24 m3, 25 m3, 28 m3, 29 m3!