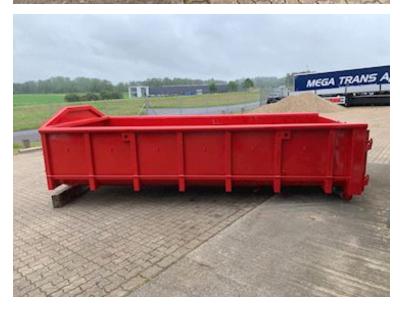

| Container              |            |
|------------------------|------------|
| Side rolls             | ✓          |
| Side-hinged rear doors | ✓          |
| Stop mm                | Ingen stop |
| Dimensions             |            |
| External length mm     | 5300       |
| Internal height mm     | 1000       |
| Internal width mm      | 2350       |
| Internal length mm     | 5000       |
| Cubic meters           | 11         |

## Beskrivelse

Brand new Scancon Strong-Liner model S5011

interior dimensions: L 5000 x H 1000 x W 2350 mm - volume 11m3 5 mm. bottom and 3 mm in sides - pull-up tower for hook and wire hoist - Side-hung rear doors 750 mm. in side distance - Lashing rod long outside - footstep on the front + inside the box net weight is approx. 1980 kg