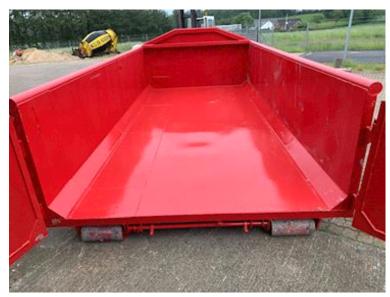

| Container              |            |
|------------------------|------------|
| Side rolls             | ✓          |
| Side-hinged rear doors | ✓          |
| Stop mm                | Ingen stop |
| Dimensions             |            |
| External length mm     | 5300       |
| Internal height mm     | 1000       |
| Internal width mm      | 2350       |
| Internal length mm     | 5000       |
| Cubic meters           | 11         |

## Beskrivelse

Brand new Scancon Strong-Liner model S5011

interior dimensions: L 5000 x H 1000 x W 2350 mm - volume 11m3 5 mm. bottom and 3 mm in sides - pull-up tower for hook and wire hoist - Side-hung rear doors 750 mm. in side distance - Lashing rod long outside - footstep on the front + inside the box net weight is approx. 1980 kg