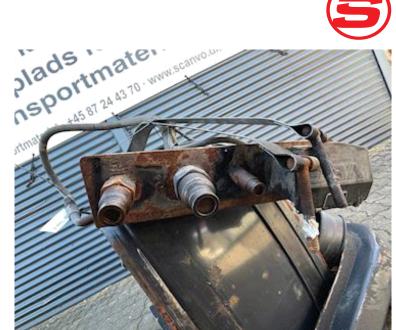

## Beskrivelse

Complete hydraulic kit with tank power take-off

Previously used for MAN TGS with AS Tronic gearbox which has been used on this crane / flatbed construction consisting of: hydraulic steel tank from BEVOLA with return filter and 2 support rings of approx. 115 ltr tank with supports D 600 x H 570 x Width 350 mm

VBG power plug for power to crane and 3 pcs. oil outlets with oil couplings and oil hoses and pressure valve Associated pump S2675 (see photos)

Gearbox power take-off from TGS approx. 4 years old