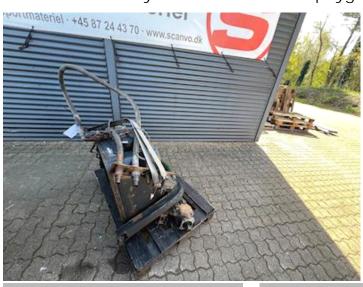

## Beskrivelse

Complete hydraulic kit with tank power take-off

Previously used for MAN TGS with AS Tronic gearbox which has been used on this crane / flatbed construction consisting of: hydraulic steel tank from BEVOLA with return filter and 2 support rings of approx. 115 ltr tank with supports D 600 x H 570 x Width 350 mm

VBG power plug for power to crane and 3 pcs. oil outlets with oil couplings and oil hoses and pressure valve Associated pump S2675 (see photos)

Gearbox power take-off from TGS approx. 4 years old