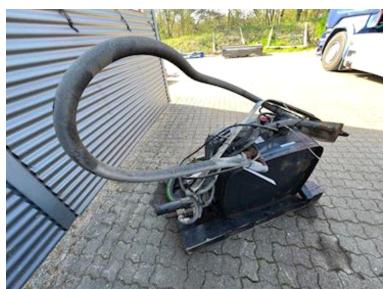

## Beskrivelse

Complete hydraulic kit with tank power take-off

Previously used for MAN TGS with AS Tronic gearbox which has been used on this crane / flatbed construction consisting of: hydraulic steel tank from BEVOLA with return filter and 2 support rings of approx. 115 ltr tank with supports D 600 x H 570 x Width 350 mm

VBG power plug for power to crane and 3 pcs. oil outlets with oil couplings and oil hoses and pressure valve Associated pump S2675 (see photos)

Gearbox power take-off from TGS approx. 4 years old