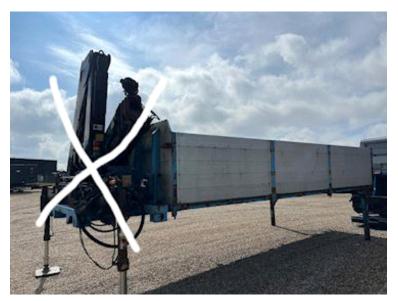

## Option for purchasing

Swap body for attaching a smaller crane (previously Fassi F150A.23 crane)

Total length 7670 mm including body Installation dimensions 1150 mm + body length 6500 mm 1000 mm alu. sides with cheek grip posts - 5850 mm distance between container locks - regular condition for age and has had a new flatbed a few years ago