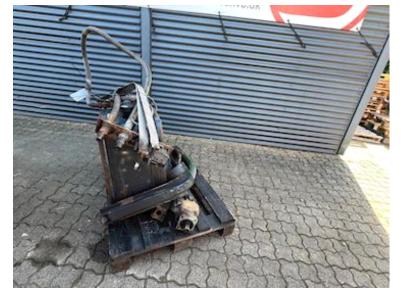

## Beskrivelse

Complete hydraulic kit with tank power take-off

Previously used for MAN TGS with AS Tronic gearbox which has been used on this crane / flatbed construction consisting of: hydraulic steel tank from BEVOLA with return filter and 2 support rings of approx. 115 ltr tank with supports D 600 x H 570 x Width 350 mm

VBG power plug for power to crane and 3 pcs. oil outlets with oil couplings and oil hoses and pressure valve Associated pump S2675 (see photos)

Gearbox power take-off from TGS approx. 4 years old