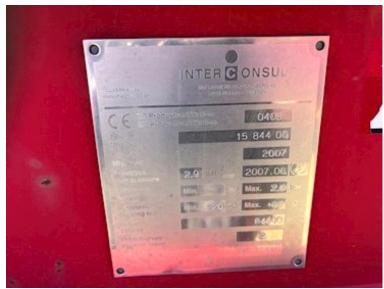

## Beskrivelse

SILO TANKTRAILER INTERCUNSULT type: STRT1-64CA

Alu tank capacity 64m3 - front tip piston

Center of gravity height at permissible total weight 2088 mm, corresponding to 97.6 % of the track width over the outer wheels.