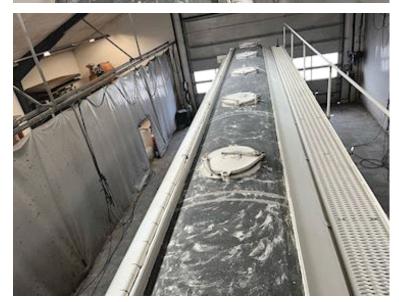

## Beskrivelse

SILO TANKTRAILER INTERCUNSULT type: STRT1-64CA

Alu tank capacity 64m3 - front tip piston

Center of gravity height at permissible total weight 2088 mm, corresponding to 97.6 % of the track width over the outer wheels.

Approved for the transport of powdery substances, with a maximum filling level of 80 %.

Tank is in good condition, also inside clean and without cracks

SAF axles - air suspension - disc brakes - axle lift on 1st axle - \*/tracking 4th axle

Added extra 1st axle in 2019

Both tank and chassis frame are in regular condition for the year

\*/ 4th axle needs to be inspected as it is stuck - the tipper steering in the back must be disassembled and lubricated / loosened before using the tip function