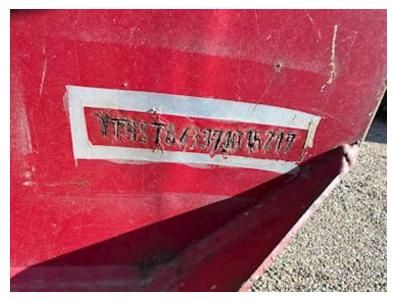

| Registration         |                   |
|----------------------|-------------------|
| Model year           | 2007              |
| Reg. date            | 26-10-2007        |
| Reg. no.             | CY2613            |
| Latest inspection    | 06-10-2023        |
| Chassis number (VIN) | YT9ST643371015217 |
| Ref. no.             | 7710              |
| Weight               |                   |
| Loading capacity kg  | 38320             |
| Overall weight kg    | 47000             |
| Tare weight kg       | 8650              |
| King pin kg          | 17000             |