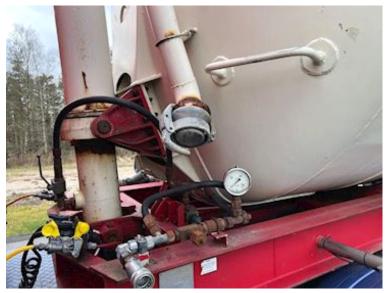

Approved for the transport of powdery substances, with a maximum filling level of 80 %.

Tank is in good condition, also inside clean and without cracks

SAF axles - air suspension - disc brakes - axle lift on 1st axle - \*/tracking 4th axle