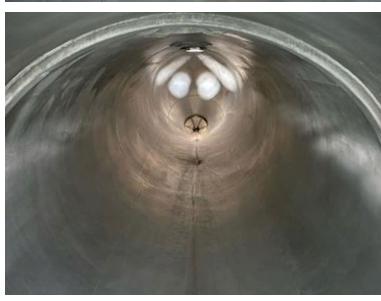

Approved for the transport of powdery substances, with a maximum filling level of 80 %.

Tank is in good condition, also inside clean and without cracks

SAF axles - air suspension - disc brakes - axle lift on 1st axle - \*/tracking 4th axle

Added extra 1st axle in 2019

Both tank and chassis frame are in regular condition for the year

\*/ 4th axle needs to be inspected as it is stuck - the tipper steering in the back must be disassembled and lubricated / loosened before using the tip function