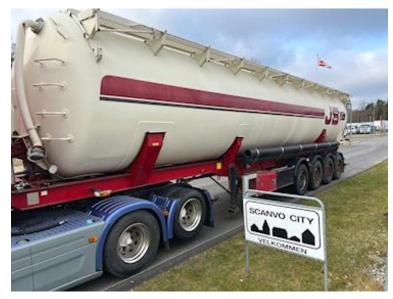

## Beskrivelse

SILO TANKTRAILER INTERCUNSULT type: STRT1-64CA

Alu tank capacity 64m3 - front tip piston

Center of gravity height at permissible total weight 2088 mm, corresponding to 97.6 % of the track width over the outer wheels.

Approved for the transport of powdery substances, with a maximum filling level of 80 %.

Tank is in good condition, also inside clean and without cracks

SAF axles - air suspension - disc brakes - axle lift on 1st axle - \*/tracking 4th axle