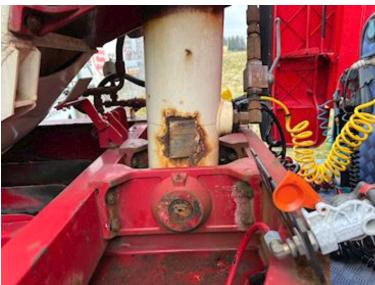

Added extra 1st axle in 2019

Both tank and chassis frame are in regular condition for the year

\*/ 4th axle needs to be inspected as it is stuck - the tipper steering in the back must be disassembled and lubricated / loosened before using the tip function