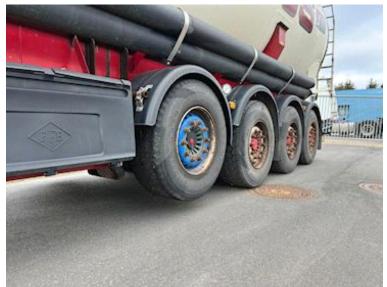

| Chassis                        |              |
|--------------------------------|--------------|
| Axle load, rear kg             | 30000        |
| Wheelbase to 1. axel mm        | 5890         |
| Shaft type                     | SAF          |
| Liftable axles                 | 1.           |
|                                |              |
| Tyres                          |              |
| % remaining<br>20/20 - 90/90 - | 70/40 -90/90 |
| Dimensions                     | 385/65R22,5  |
|                                |              |
| Tank                           |              |
| Cbm                            | 64           |
|                                |              |
| Tippers                        |              |
| Rear tipper                    | ✓            |

Approved for the transport of powdery substances, with a maximum filling level of 80 %.

Tank is in good condition, also inside clean and without cracks

SAF axles - air suspension - disc brakes - axle lift on 1st axle - \*/tracking 4th axle