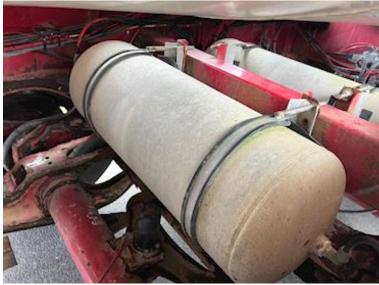

## Beskrivelse

SILO TANKTRAILER INTERCUNSULT type: STRT1-64CA

Alu tank capacity 64m3 - front tip piston

Center of gravity height at permissible total weight 2088 mm, corresponding to 97.6 % of the track width over the outer wheels.

Approved for the transport of powdery substances, with a maximum filling level of 80 %.

Tank is in good condition, also inside clean and without cracks

SAF axles - air suspension - disc brakes - axle lift on 1st axle - \*/tracking 4th axle