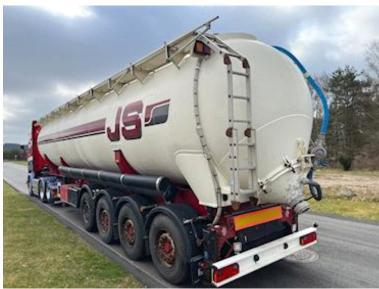

Scanvo Trucks Danmark A/S Hårup Skovvej 7, Hårup 8600 Silkeborg

Sælger Salgsafdeling salg@scanvo.dk +45 8724 4370 +45 3046 2148 / +45 2498 2148

| Basis        |              |
|--------------|--------------|
| Type         | Semi-Trailer |
| Aksel        | 4            |
| Stand        | Very fine    |
| Suspension   |              |
| Air          | <b>✓</b>     |
| Brakes       |              |
| Disc brake   | ✓            |
| ABS          | <b>√</b>     |
| Dimensions   |              |
| Cubic meters | 64           |

## Beskrivelse

SILO TANKTRAILER INTERCUNSULT type: STRT1-64CA

Alu tank capacity 64m3 - front tip piston

Center of gravity height at permissible total weight 2088 mm, corresponding to 97.6 % of the track width over the outer wheels.

Approved for the transport of powdery substances, with a maximum filling level of 80 %.

Tank is in good condition, also inside clean and without cracks

SAF axles - air suspension - disc brakes - axle lift on 1st axle - \*/tracking 4th axle