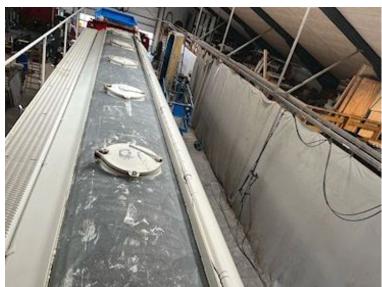

## Beskrivelse

SILO TANKTRAILER INTERCUNSULT type: STRT1-64CA

Alu tank capacity 64m3 - front tip piston

Center of gravity height at permissible total weight 2088 mm, corresponding to 97.6 % of the track width over the outer wheels.