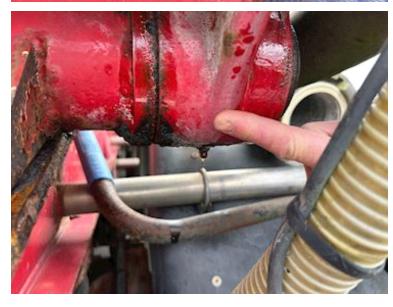

Added extra 1st axle in 2019

Both tank and chassis frame are in regular condition for the year

\*/ 4th axle needs to be inspected as it is stuck - the tipper steering in the back must be disassembled and lubricated / loosened before using the tip function