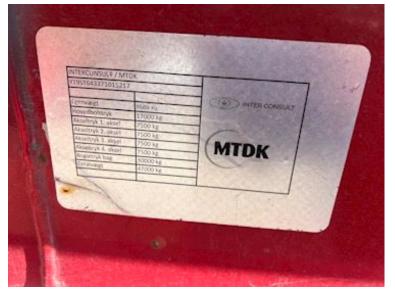

| Registration         |                   |
|----------------------|-------------------|
| Model year           | 2007              |
| Reg. date            | 26-10-2007        |
| Reg. no.             | CY2613            |
| Latest inspection    | 06-10-2023        |
| Chassis number (VIN) | YT9ST643371015217 |
| Ref. no.             | 7710              |
| Weight               |                   |
| Loading capacity kg  | 38320             |
| Overall weight kg    | 47000             |
| Tare weight kg       | 8650              |
| King pin kg          | 17000             |

## Beskrivelse

SILO TANKTRAILER INTERCUNSULT type: STRT1-64CA

Alu tank capacity 64m3 - front tip piston

Center of gravity height at permissible total weight 2088 mm, corresponding to 97.6 % of the track width over the outer wheels.