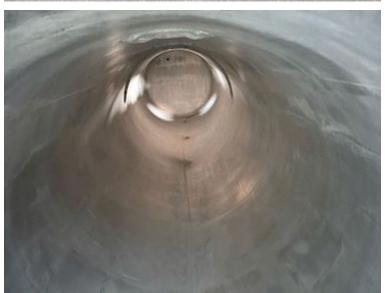

Approved for the transport of powdery substances, with a maximum filling level of 80 %.

Tank is in good condition, also inside clean and without cracks

SAF axles - air suspension - disc brakes - axle lift on 1st axle - \*/tracking 4th axle

Added extra 1st axle in 2019

Both tank and chassis frame are in regular condition for the year

\*/ 4th axle needs to be inspected as it is stuck - the tipper steering in the back must be disassembled and lubricated / loosened before using the tip function