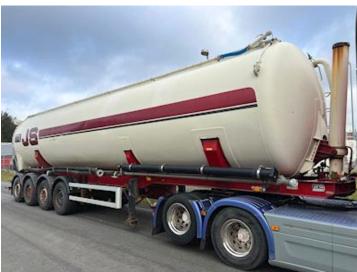

## Beskrivelse

SILO TANKTRAILER INTERCUNSULT type: STRT1-64CA

Alu tank capacity 64m3 - front tip piston

Center of gravity height at permissible total weight 2088 mm, corresponding to 97.6 % of the track width over the outer wheels.

Approved for the transport of powdery substances, with a maximum filling level of 80 %.

Tank is in good condition, also inside clean and without cracks

SAF axles - air suspension - disc brakes - axle lift on 1st axle - \*/tracking 4th axle

Added extra 1st axle in 2019

Both tank and chassis frame are in regular condition for the year

\*/ 4th axle needs to be inspected as it is stuck - the tipper steering in the back must be disassembled and lubricated / loosened before using the tip function