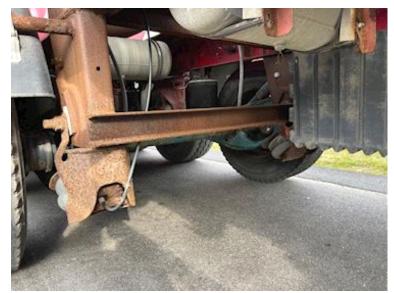

Approved for the transport of powdery substances, with a maximum filling level of 80 %.

Tank is in good condition, also inside clean and without cracks

SAF axles - air suspension - disc brakes - axle lift on 1st axle - \*/tracking 4th axle

Added extra 1st axle in 2019

Both tank and chassis frame are in regular condition for the year

\*/ 4th axle needs to be inspected as it is stuck - the tipper steering in the back must be disassembled and lubricated / loosened before using the tip function