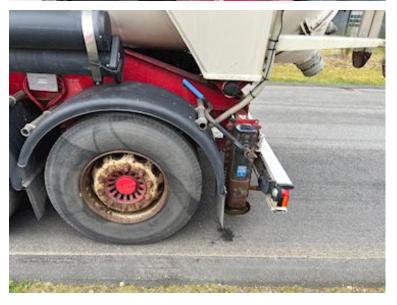

Added extra 1st axle in 2019

Both tank and chassis frame are in regular condition for the year

\*/ 4th axle needs to be inspected as it is stuck - the tipper steering in the back must be disassembled and lubricated / loosened before using the tip function