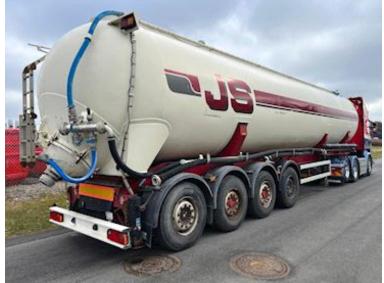

Scanvo Trucks Danmark A/S Hårup Skovvej 7, Hårup 8600 Silkeborg

Sælger Salgsafdeling salg@scanvo.dk +45 8724 4370 +45 3046 2148 / +45 2498 2148

| Basis        |              |
|--------------|--------------|
| Type         | Semi-Trailer |
| Aksel        | 4            |
| Stand        | Very fine    |
| Suspension   |              |
| Air          | <b>✓</b>     |
| Brakes       |              |
| Disc brake   | ✓            |
| ABS          | <b>√</b>     |
| Dimensions   |              |
| Cubic meters | 64           |

## Beskrivelse

SILO TANKTRAILER INTERCUNSULT type: STRT1-64CA

Alu tank capacity 64m3 - front tip piston

Center of gravity height at permissible total weight 2088 mm, corresponding to 97.6 % of the track width over the outer wheels.

Approved for the transport of powdery substances, with a maximum filling level of 80 %.

Tank is in good condition, also inside clean and without cracks

SAF axles - air suspension - disc brakes - axle lift on 1st axle - \*/tracking 4th axle