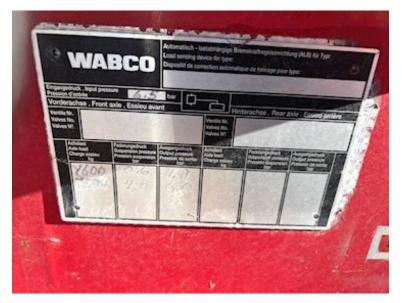

Approved for the transport of powdery substances, with a maximum filling level of 80 %.

Tank is in good condition, also inside clean and without cracks

SAF axles - air suspension - disc brakes - axle lift on 1st axle - \*/tracking 4th axle