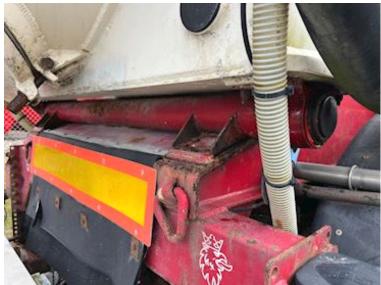

Approved for the transport of powdery substances, with a maximum filling level of 80 %.

Tank is in good condition, also inside clean and without cracks

SAF axles - air suspension - disc brakes - axle lift on 1st axle - \*/tracking 4th axle

Added extra 1st axle in 2019

Both tank and chassis frame are in regular condition for the year

\*/ 4th axle needs to be inspected as it is stuck - the tipper steering in the back must be disassembled and lubricated / loosened before using the tip function