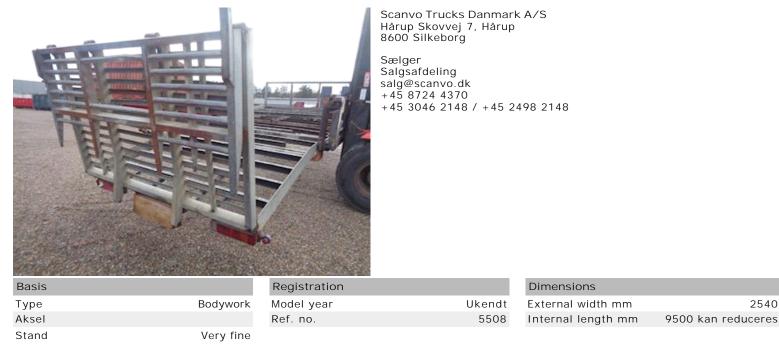

## Various 9,5 - 7,5 mtr knæklad med dobbelt rampe, Vehicle Transport

2540

## **Beskrivelse**

Fine cracklady in steel which is then galvanized - let the length is toltal approximately 9500mm can be reduced if desired". 770mm - short distance between cross/long arches of 150mm in height - double ramps 1680 + full width 1200mm with powerful cross-sections that clean the soil of tape/wheels before ramping up on the load which is also madvanized - included cylinder and chassis frame for welding at the rear - currently the load length of the plane piece 5600mm + is broken at approximately 1900mm + surcharge on the forward 2000mm which is the card of due to the earlier owner wanted shorter load length. The preparty with the foreboding is therefore included can let the length adjust as desired.