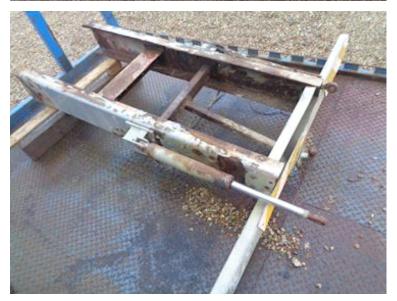

## **Beskrivelse**

Fine cracklady in steel which is then galvanized - let the length is toltal approximately 9500mm can be reduced if desired". 770mm - short distance between cross/long arches of 150mm in height - double ramps 1680 + full width 1200mm with powerful cross-sections that clean the soil of tape/wheels before ramping up on the load which is also madvanized - included cylinder and chassis frame for welding at the rear - currently the load length of the plane piece 5600mm + is broken at approximately 1900mm + surcharge on the forward 2000mm which is the card of due to the earlier owner wanted shorter load length. The preparty with the foreboding is therefore included can let the length adjust as desired.