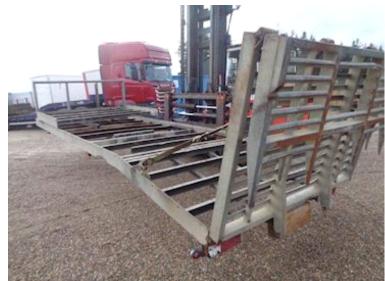

## **Beskrivelse**

Fine cracklady in steel which is then galvanized - let the length is toltal approximately 9500mm can be reduced if desired". 770mm - short distance between cross/long arches of 150mm in height - double ramps 1680 + full width 1200mm with powerful cross-sections that clean the soil of tape/wheels before ramping up on the load which is also madvanized - included cylinder and chassis frame for welding at the rear - currently the load length of the plane piece 5600mm + is broken at approximately 1900mm + surcharge on the forward 2000mm which is the card of due to the earlier owner wanted shorter load length. The preparty with the foreboding is therefore included can let the length adjust as desired.