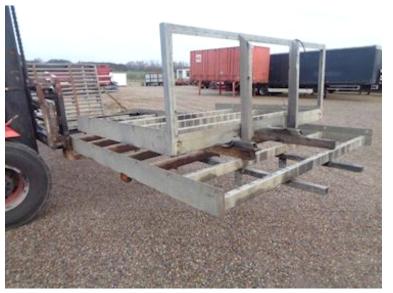

## Various 9,5 - 7,5 mtr knæklad med dobbelt rampe, Vehicle Transport

2540

## **Beskrivelse**

Fine cracklady in steel which is then galvanized - let the length is toltal approximately 9500mm can be reduced if desired". 770mm - short distance between cross/long arches of 150mm in height - double ramps 1680 + full width 1200mm with powerful cross-sections that clean the soil of tape/wheels before ramping up on the load which is also madvanized - included cylinder and chassis frame for welding at the rear - currently the load length of the plane piece 5600mm + is broken at approximately 1900mm + surcharge on the forward 2000mm which is the card of due to the earlier owner wanted shorter load length. The preparty with the foreboding is therefore included can let the length adjust as desired.