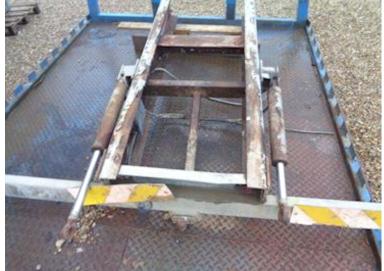

## **Beskrivelse**

Fine cracklady in steel which is then galvanized - let the length is toltal approximately 9500mm can be reduced if desired". 770mm - short distance between cross/long arches of 150mm in height - double ramps 1680 + full width 1200mm with powerful cross-sections that clean the soil of tape/wheels before ramping up on the load which is also madvanized - included cylinder and chassis frame for welding at the rear - currently the load length of the plane piece 5600mm + is broken at approximately 1900mm + surcharge on the forward 2000mm which is the card of due to the earlier owner wanted shorter load length. The preparty with the foreboding is therefore included can let the length adjust as desired.