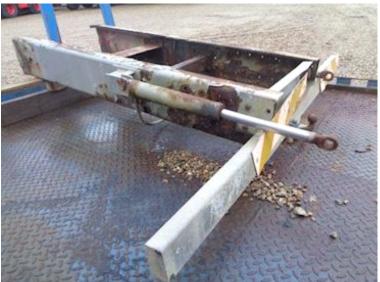

## **Beskrivelse**

Fine cracklady in steel which is then galvanized - let the length is toltal approximately 9500mm can be reduced if desired". 770mm - short distance between cross/long arches of 150mm in height - double ramps 1680 + full width 1200mm with powerful cross-sections that clean the soil of tape/wheels before ramping up on the load which is also madvanized - included cylinder and chassis frame for welding at the rear - currently the load length of the plane piece 5600mm + is broken at approximately 1900mm + surcharge on the forward 2000mm which is the card of due to the earlier owner wanted shorter load length. The preparty with the foreboding is therefore included can let the length adjust as desired.