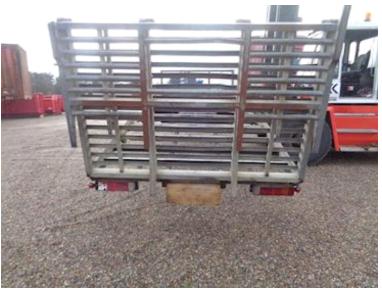

## **Beskrivelse**

Fine cracklady in steel which is then galvanized - let the length is toltal approximately 9500mm can be reduced if desired". 770mm - short distance between cross/long arches of 150mm in height - double ramps 1680 + full width 1200mm with powerful cross-sections that clean the soil of tape/wheels before ramping up on the load which is also madvanized - included cylinder and chassis frame for welding at the rear - currently the load length of the plane piece 5600mm + is broken at approximately 1900mm + surcharge on the forward 2000mm which is the card of due to the earlier owner wanted shorter load length. The preparty with the foreboding is therefore included can let the length adjust as desired.