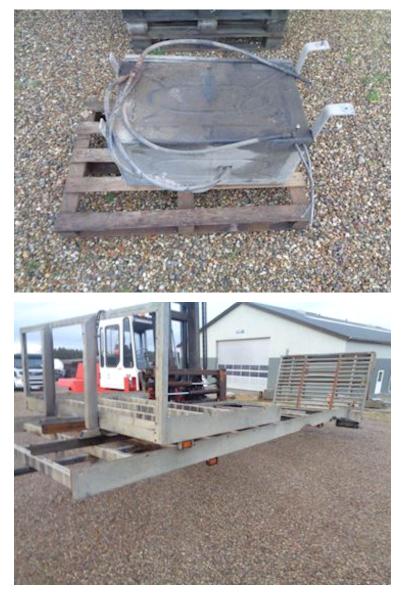

## **Beskrivelse**

Fine cracklady in steel which is then galvanized - let the length is toltal approximately 9500mm can be reduced if desired". 770mm - short distance between cross/long arches of 150mm in height - double ramps 1680 + full width 1200mm with powerful cross-sections that clean the soil of tape/wheels before ramping up on the load which is also madvanized - included cylinder and chassis frame for welding at the rear - currently the load length of the plane piece 5600mm + is broken at approximately 1900mm + surcharge on the forward 2000mm which is the card of due to the earlier owner wanted shorter load length. The preparty with the foreboding is therefore included can let the length adjust as desired.