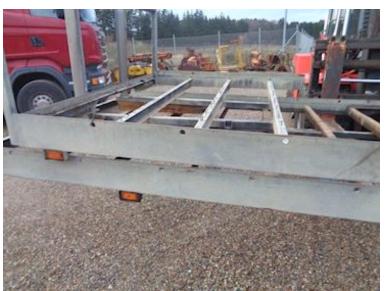

## **Beskrivelse**

Fine cracklady in steel which is then galvanized - let the length is toltal approximately 9500mm can be reduced if desired". 770mm - short distance between cross/long arches of 150mm in height - double ramps 1680 + full width 1200mm with powerful cross-sections that clean the soil of tape/wheels before ramping up on the load which is also madvanized - included cylinder and chassis frame for welding at the rear - currently the load length of the plane piece 5600mm + is broken at approximately 1900mm + surcharge on the forward 2000mm which is the card of due to the earlier owner wanted shorter load length. The preparty with the foreboding is therefore included can let the length adjust as desired.