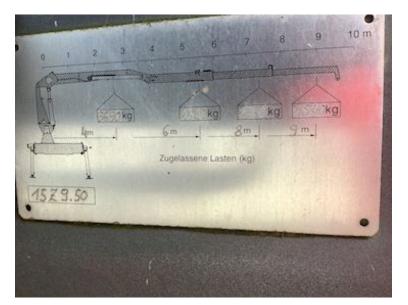

## Beskrivelse

Type

Oil cooler

On the way in

Penz crane model 15 Z 9.50 year 2017

Top seat operation - manual operation - 45 degree adjustable support leg

15 Z 9.50

The faucet is painted in stone grey

reach 9000 mm = lifts 1540 kg

mounted on removable 20.5 ton/metre crane bracket

center distance xxxx mm - 60 mm only

VBG 795 carriage draw coupling height approx. 850 mm - air duromatic + 2 conductor hydraulics + drain oil outlet routed to the rear for trailer