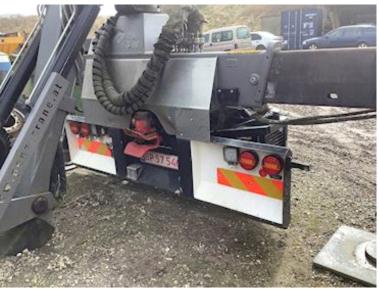

reach 9000 mm = lifts 1540 kg

mounted on removable 20.5 ton/metre crane bracket

center distance xxxx mm - 60 mm only

VBG 795 carriage draw coupling height approx. 850 mm - air duromatic + 2 conductor hydraulics + drain oil outlet routed to the rear for trailer

2 x 2 pcs. LED rear lights + 2 LED rear lights as well as sling lights, bliz lights

magazine for 2 pcs. support leg plates 500 x 500 x40 mm

The crane appears in very good condition and has only been used for loading tasks with grain waste - but has only been used in seasonal periods and therefore use of the crane has not been heavily strained