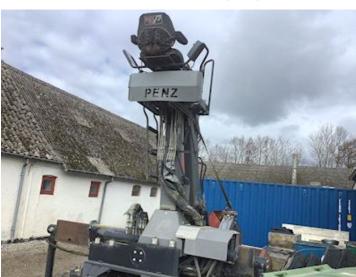

Scanvo Trucks Danmark A/S Hårup Skovvej 7, Hårup 8600 Silkeborg

Sælger Salgsafdeling salg@scanvo.dk +45 8724 4370 +45 3046 2148 / +45 2498 2148

| Registration        |      |
|---------------------|------|
| Model year          | 2017 |
| Ref. no.            | Penz |
|                     |      |
| Crane               |      |
| Detachable          | ❤    |
| Rear mounted        | ❤    |
| number of Extension | 2    |
| Make                | Penz |
| Model year          | 2017 |
| Range mtr           | 9    |
| Double Piping       | ✓    |
|                     |      |

## Beskrivelse

Type

Oil cooler

On the way in

Penz crane model 15 Z 9.50 year 2017

Top seat operation - manual operation - 45 degree adjustable support leg

15 Z 9.50

The faucet is painted in stone grey

2 x 2 pcs. LED rear lights + 2 LED rear lights as well as sling lights, bliz lights

magazine for 2 pcs. support leg plates 500 x 500 x40 mm

The crane appears in very good condition and has only been used for loading tasks with grain waste - but has only been used in seasonal periods and therefore use of the crane has not been heavily strained