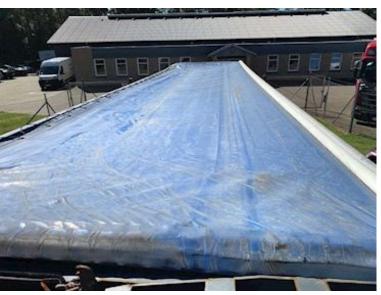

ECO-top aut tarpaulin tool box

BPW axles with drum brakes and air suspension - axle lift on 1 + 4th axle - self-tracking 4th axle

Wabco smart board for, among other things axle load reading operation of raising/lowering function - extra LED reversing lights

Post red chassis - Silver box which was newly painted in 2025 - delivered with inspection from 7/2024 very good condition on plastic in flatbed and sides

Appears in very good condition - and is a good alternative to a new tip trailer