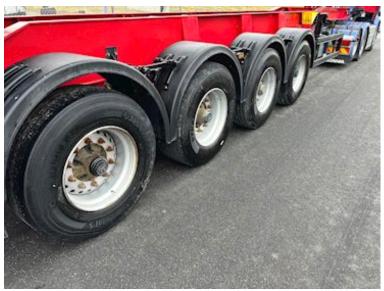

| Chassis                                   |            |
|-------------------------------------------|------------|
| Wheelbase to 1. axel mm                   | 5310       |
| Self-tracking axle                        | ✓          |
| Shaft type                                | BPW        |
| Liftable axles                            | 1. + 4.    |
| Registration                              |            |
| Model year                                | 2020       |
| Reg. date                                 | 28-02-2020 |
| Reg. no.                                  | FS3032     |
| Latest inspection                         | 10-07-2024 |
| Chassis number (VIN)<br>WLASKA448KWF68400 |            |
| Ref. no.                                  | 7562       |
| Tippers                                   |            |
| Rear tipper                               | ✓          |

ECO-top aut tarpaulin tool box

BPW axles with drum brakes and air suspension - axle lift on 1 + 4th axle - self-tracking 4th axle

Wabco smart board for, among other things axle load reading operation of raising/lowering function - extra LED reversing lights

Contact us for more information at +45 872444370 or email scanvo.dk

385/65R22,5

See other great offers in transport equipment on our website www.scanvo.dk