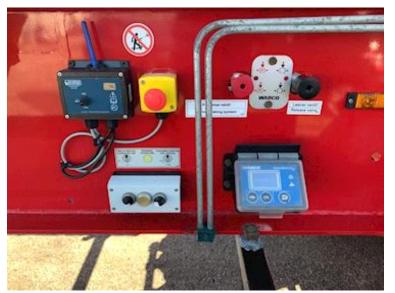

ECO-top aut tarpaulin tool box

BPW axles with drum brakes and air suspension - axle lift on 1 + 4th axle - self-tracking 4th axle

Wabco smart board for, among other things axle load reading operation of raising/lowering function - extra LED reversing lights