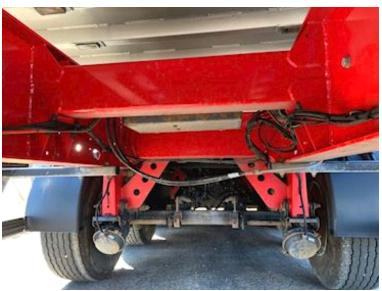

| Chassis                                   |            |
|-------------------------------------------|------------|
| Wheelbase to 1. axel mm                   | 5310       |
| Self-tracking axle                        | ✓          |
| Shaft type                                | BPW        |
| Liftable axles                            | 1. + 4.    |
| Registration                              |            |
| Model year                                | 2020       |
| Reg. date                                 | 28-02-2020 |
| Reg. no.                                  | FS3032     |
| Latest inspection                         | 10-07-2024 |
| Chassis number (VIN)<br>WLASKA448KWF68400 |            |
| Ref. no.                                  | 7562       |
| Tippers                                   |            |
| Rear tipper                               | ✓          |

ECO-top aut tarpaulin tool box

BPW axles with drum brakes and air suspension - axle lift on 1 + 4th axle - self-tracking 4th axle

Wabco smart board for, among other things axle load reading operation of raising/lowering function - extra LED reversing lights