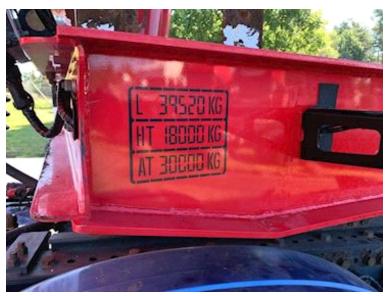

| Weight              |                       |
|---------------------|-----------------------|
| Loading capacity kg | 39520                 |
| Overall weight kg   | 48000                 |
| Tare weight kg      | 8480                  |
| King pin kg         | 18000                 |
| Dimensions          |                       |
| Cubic meters        | 36                    |
| Doors               |                       |
| Automatic tailgate  | ✓                     |
| Truck body / box    |                       |
| Bottom              | alu + blå plastindlæg |
| Tent                |                       |
| Automatic tarpaulin | ✓                     |