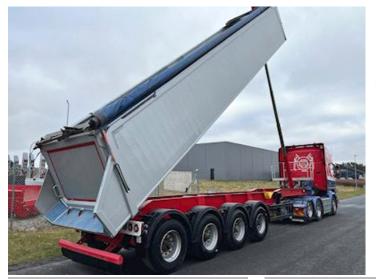

## Beskrivelse

Dimensions

Langendorf 4 axle tip trailer capacity 36m3 model SKA 36

Blue plastic insert which is extra strong wear resistance mounted inside the box + approx. 1000 mm up the sides which is in good condition

Post red chassis - Silver box which was newly painted in 2025 - delivered with inspection from 7/2024 very good condition on plastic in flatbed and sides

Appears in very good condition - and is a good alternative to a new tip trailer