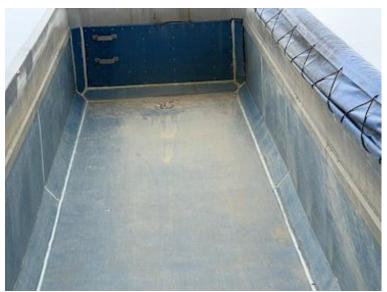

## Beskrivelse

Dimensions

Langendorf 4 axle tip trailer capacity 36m3 model SKA 36

Blue plastic insert which is extra strong wear resistance mounted inside the box + approx. 1000 mm up the sides which is in good condition