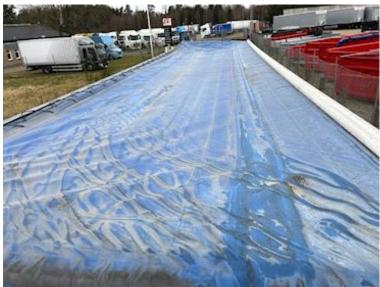

ECO-top aut tarpaulin tool box

BPW axles with drum brakes and air suspension - axle lift on 1 + 4th axle - self-tracking 4th axle

Wabco smart board for, among other things axle load reading operation of raising/lowering function - extra LED reversing lights

Post red chassis - Silver box which was newly painted in 2025 - delivered with inspection from 7/2024 very good condition on plastic in flatbed and sides

Appears in very good condition - and is a good alternative to a new tip trailer