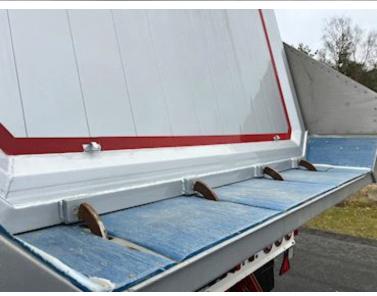

## Beskrivelse

Dimensions

Langendorf 4 axle tip trailer capacity 36m3 model SKA 36

Blue plastic insert which is extra strong wear resistance mounted inside the box + approx. 1000 mm up the sides which is in good condition

Post red chassis - Silver box which was newly painted in 2025 - delivered with inspection from 7/2024 very good condition on plastic in flatbed and sides

Appears in very good condition - and is a good alternative to a new tip trailer