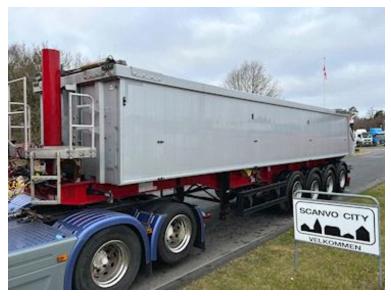

## Langendorf 36 m3 4 akslet SKA 36 alu tiptrailer, Tipper

Scanvo Trucks Danmark A/S Hårup Skovvej 7, Hårup 8600 Silkeborg

Sælger Salgsafdeling salg@scanvo.dk +45 8724 4370 +45 3046 2148 / +45 2498 2148

## Beskrivelse

Dimensions

Langendorf 4 axle tip trailer capacity 36m3 model SKA 36

Blue plastic insert which is extra strong wear resistance mounted inside the box + approx. 1000 mm up the sides which is in good condition

Post red chassis - Silver box which was newly painted in 2025 - delivered with inspection from 7/2024 very good condition on plastic in flatbed and sides

Appears in very good condition - and is a good alternative to a new tip trailer