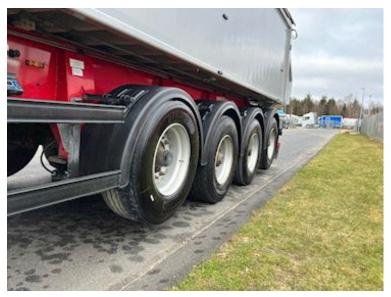

| Basis                       |                                         |
|-----------------------------|-----------------------------------------|
| Туре                        | Semi-Trailer                            |
| Aksel                       | 4                                       |
| Stand                       | Very fine                               |
| Suspension                  |                                         |
| Air                         | <b>~</b>                                |
| Brakes                      |                                         |
| Drum brakes                 | II. |
| ABS                         | 🖌 🗸                                     |
|                             |                                         |
| Tyres                       |                                         |
| % remaining<br>90/90 - 60/9 | 0 - 80/80 - 60/50                       |
|                             |                                         |

| Chassis                                   |            |
|-------------------------------------------|------------|
| Wheelbase to 1. axel mm                   | 5310       |
| Self-tracking axle                        | ✓          |
| Shaft type                                | BPW        |
| Liftable axles                            | 1. + 4.    |
| Registration                              |            |
| Model year                                | 2020       |
| Reg. date                                 | 28-02-2020 |
| Reg. no.                                  | FS3032     |
| Latest inspection                         | 10-07-2024 |
| Chassis number (VIN)<br>WLASKA448KWF68400 |            |
| Ref. no.                                  | 7562       |
| Tippers                                   |            |
| Rear tipper                               | ✓          |

ECO-top aut tarpaulin tool box

BPW axles with drum brakes and air suspension - axle lift on 1 + 4th axle - self-tracking 4th axle

Wabco smart board for, among other things axle load reading operation of raising/lowering function - extra LED reversing lights

Contact us for more information at +45 872444370 or email scanvo.dk

385/65R22,5

See other great offers in transport equipment on our website www.scanvo.dk