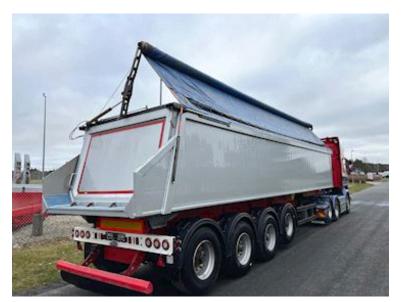

Post red chassis - Silver box which was newly painted in 2025 - delivered with inspection from 7/2024 very good condition on plastic in flatbed and sides

Appears in very good condition - and is a good alternative to a new tip trailer