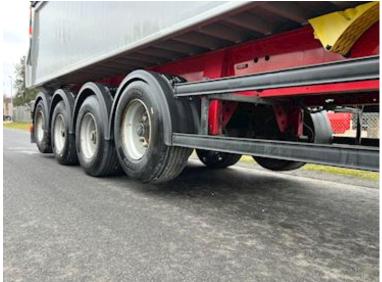

| Chassis                                   |            |
|-------------------------------------------|------------|
| Wheelbase to 1. axel mm                   | 5310       |
| Self-tracking axle                        | ✓          |
| Shaft type                                | BPW        |
| Liftable axles                            | 1. + 4.    |
| Registration                              |            |
| Model year                                | 2020       |
| Reg. date                                 | 28-02-2020 |
| Reg. no.                                  | FS3032     |
| Latest inspection                         | 10-07-2024 |
| Chassis number (VIN)<br>WLASKA448KWF68400 |            |
| Ref. no.                                  | 7562       |
| Tippers                                   |            |
| Rear tipper                               | ✓          |

ECO-top aut tarpaulin tool box

BPW axles with drum brakes and air suspension - axle lift on 1 + 4th axle - self-tracking 4th axle

Wabco smart board for, among other things axle load reading operation of raising/lowering function - extra LED reversing lights