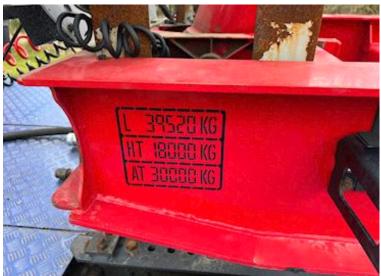

| Weight              |                       |
|---------------------|-----------------------|
| Loading capacity kg | 39520                 |
| Overall weight kg   | 48000                 |
| Tare weight kg      | 8480                  |
| King pin kg         | 18000                 |
| Dimensions          |                       |
| Cubic meters        | 36                    |
| Doors               |                       |
| Automatic tailgate  | ✓                     |
| Truck body / box    |                       |
| Bottom              | alu + blå plastindlæg |
| Tent                |                       |
| Automatic tarpaulin | ✓                     |