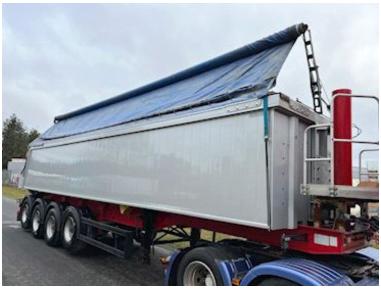

## Beskrivelse

Dimensions

Langendorf 4 axle tip trailer capacity 36m3 model SKA 36

Blue plastic insert which is extra strong wear resistance mounted inside the box + approx. 1000 mm up the sides which is in good condition

Post red chassis - Silver box which was newly painted in 2025 - delivered with inspection from 7/2024 very good condition on plastic in flatbed and sides

Appears in very good condition - and is a good alternative to a new tip trailer