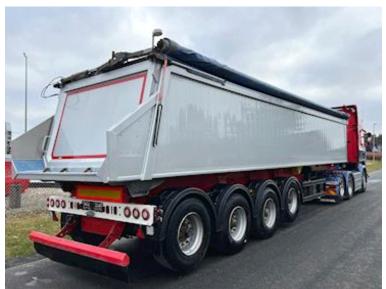

## Langendorf 36 m3 4 akslet SKA 36 alu tiptrailer, Tipper

Scanvo Trucks Danmark A/S Hårup Skovvej 7, Hårup 8600 Silkeborg

Sælger Salgsafdeling salg@scanvo.dk +45 8724 4370 +45 3046 2148 / +45 2498 2148

| Weight              |                       |
|---------------------|-----------------------|
| Loading capacity kg | 39520                 |
| Overall weight kg   | 48000                 |
| Tare weight kg      | 8480                  |
| King pin kg         | 18000                 |
| Dimensions          |                       |
| Cubic meters        | 36                    |
| Doors               |                       |
| Automatic tailgate  | ✓                     |
| Truck body / box    |                       |
| Bottom              | alu + blå plastindlæg |
| Tent                |                       |
| Automatic tarpaulin | ✓                     |

## Beskrivelse

Dimensions

Langendorf 4 axle tip trailer capacity 36m3 model SKA 36

Blue plastic insert which is extra strong wear resistance mounted inside the box + approx. 1000 mm up the sides which is in good condition

Post red chassis - Silver box which was newly painted in 2025 - delivered with inspection from 7/2024 very good condition on plastic in flatbed and sides

Appears in very good condition - and is a good alternative to a new tip trailer