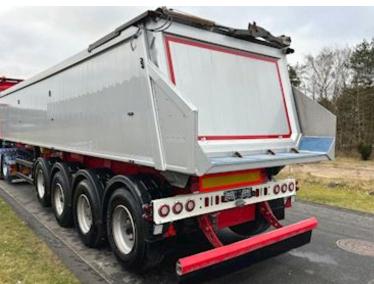

| Chassis                                   |            |
|-------------------------------------------|------------|
| Wheelbase to 1. axel mm                   | 5310       |
| Self-tracking axle                        | ✓          |
| Shaft type                                | BPW        |
| Liftable axles                            | 1. + 4.    |
| Registration                              |            |
| Model year                                | 2020       |
| Reg. date                                 | 28-02-2020 |
| Reg. no.                                  | FS3032     |
| Latest inspection                         | 10-07-2024 |
| Chassis number (VIN)<br>WLASKA448KWF68400 |            |
| Ref. no.                                  | 7562       |
| Tippers                                   |            |
| Rear tipper                               | ✓          |

| Weight              |                       |
|---------------------|-----------------------|
| Loading capacity kg | 39520                 |
| Overall weight kg   | 48000                 |
| Tare weight kg      | 8480                  |
| King pin kg         | 18000                 |
| Dimensions          |                       |
| Cubic meters        | 36                    |
| Doors               |                       |
| Automatic tailgate  | ✓                     |
| Truck body / box    |                       |
| Bottom              | alu + blå plastindlæg |
| Tent                |                       |
| Automatic tarpaulin | ✓                     |