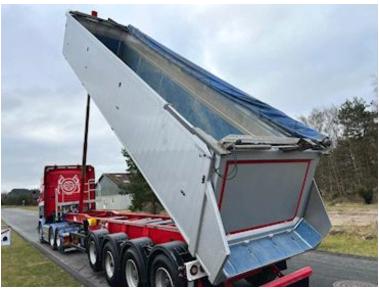

## Langendorf 36 m3 4 akslet SKA 36 alu tiptrailer, Tipper

Scanvo Trucks Danmark A/S Hårup Skovvej 7, Hårup 8600 Silkeborg

Sælger Salgsafdeling salg@scanvo.dk +45 8724 4370 +45 3046 2148 / +45 2498 2148

## Beskrivelse

Dimensions

Langendorf 4 axle tip trailer capacity 36m3 model SKA 36

Blue plastic insert which is extra strong wear resistance mounted inside the box + approx. 1000 mm up the sides which is in good condition

Post red chassis - Silver box which was newly painted in 2025 - delivered with inspection from 7/2024 very good condition on plastic in flatbed and sides

Appears in very good condition - and is a good alternative to a new tip trailer