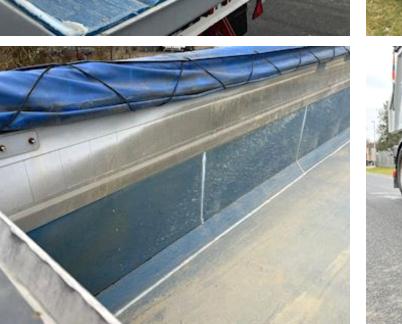

## Beskrivelse

Dimensions

Langendorf 4 axle tip trailer capacity 36m3 model SKA 36

Blue plastic insert which is extra strong wear resistance mounted inside the box + approx. 1000 mm up the sides which is in good condition