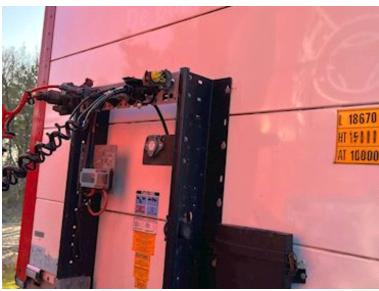

2500 kg Zepro lift - 2000 mm steel plate - remote control

MXN camera lens mounted on top flap and MXN connector led forward to the front end LED rear lights - 2 x 2 pcs. extra reverse / work lights at the support legs in front + in front of the 1st axle 2 x 4 pcs. Bliz lights that can be seen from the rear and from the side