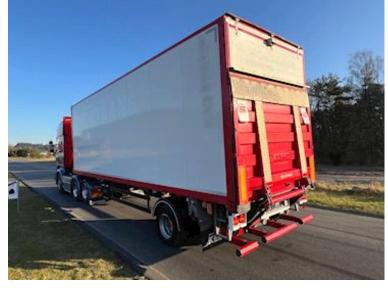

## Beskrivelse

Kelberg model D400V 9.3mtr. / 23 pallets 1 axle city box trailer with lift

Total weight 25,000 kg - King bolt pressure 15,000 kg - load capacity 18,670 kg Galvanized chassis frame

Tridec forced steering of rear axle via rod system from stool on the tractor - ferry hooks for lashing the chassis - 2 pcs. tool boxes

2500 kg Zepro lift - 2000 mm steel plate - remote control

MXN camera lens mounted on top flap and MXN connector led forward to the front end LED rear lights - 2 x 2 pcs. extra reverse / work lights at the support legs in front + in front of the 1st axle 2 x 4 pcs. Bliz lights that can be seen from the rear and from the side