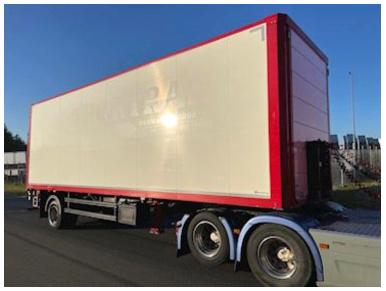

## Beskrivelse

Kelberg model D400V 9.3mtr. / 23 pallets 1 axle city box trailer with lift

Total weight 25,000 kg - King bolt pressure 15,000 kg - load capacity 18,670 kg Galvanized chassis frame

Tridec forced steering of rear axle via rod system from stool on the tractor - ferry hooks for lashing the chassis - 2 pcs. tool boxes

The box is built in sandwich steel panels - lightly insulated roof and sides - 3 pcs. tie rows recessed in 500 - 1100 - 1900 mm height - LED light inside the box - 30 mm Wisa-trans flatbed - top flap - internal dimensions: L 9290 x W 2475 x H 2780 (clear dimensions 2745 mm) - volume 63m3