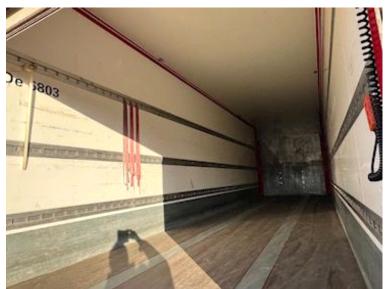

The box is built in sandwich steel panels - lightly insulated roof and sides - 3 pcs. tie rows recessed in 500 - 1100 - 1900 mm height - LED light inside the box - 30 mm Wisa-trans flatbed - top flap - internal dimensions: L 9290 x W 2475 x H 2780 (clear dimensions 2745 mm) - volume 63m3