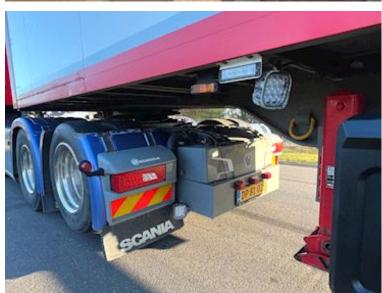

BPW 10 ton axles - air suspension - drum brakes - raising/lowering valves 265/70R19.5 tire mounting

Stool height 1090 mm - external total height at the front 3000 mm - total height 4010 mm above the rear axle

2500 kg Zepro lift - 2000 mm steel plate - remote control

MXN camera lens mounted on top flap and MXN connector led forward to the front end LED rear lights - 2 x 2 pcs. extra reverse / work lights at the support legs in front + in front of the 1st axle 2 x 4 pcs. Bliz lights that can be seen from the rear and from the side