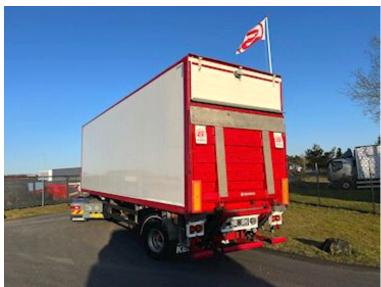

## Beskrivelse

Kelberg model D400V 9.3mtr. / 23 pallets 1 axle city box trailer with lift

Total weight 25,000 kg - King bolt pressure 15,000 kg - load capacity 18,670 kg Galvanized chassis frame

Tridec forced steering of rear axle via rod system from stool on the tractor - ferry hooks for lashing the chassis - 2 pcs. tool boxes

The box is built in sandwich steel panels - lightly insulated roof and sides - 3 pcs. tie rows recessed in 500 - 1100 - 1900 mm height - LED light inside the box - 30 mm Wisa-trans flatbed - top flap - internal dimensions: L 9290 x W 2475 x H 2780 (clear dimensions 2745 mm) - volume 63m3

2500 kg Zepro lift - 2000 mm steel plate - remote control

MXN camera lens mounted on top flap and MXN connector led forward to the front end LED rear lights - 2 x 2 pcs. extra reverse / work lights at the support legs in front + in front of the 1st axle 2 x 4 pcs. Bliz lights that can be seen from the rear and from the side