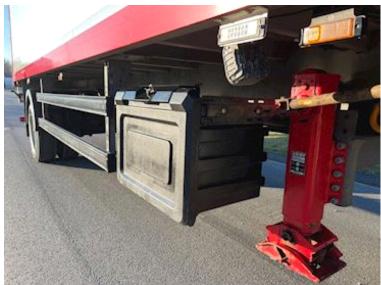

Scanvo Trucks Danmark A/S Hårup Skovvej 7, Hårup 8600 Silkeborg

Sælger Salgsafdeling salg@scanvo.dk +45 8724 4370 +45 3046 2148 / +45 2498 2148

|                         | The second second second second second |
|-------------------------|----------------------------------------|
| Basis                   |                                        |
| Туре                    | Semi-Trailer                           |
| Aksel                   | 1                                      |
| Stand                   | Very fine                              |
| Suspension              |                                        |
| Air                     | ❤                                      |
| Brakes                  |                                        |
| Drum brakes             | ✓                                      |
| ABS                     | ✓                                      |
| Chassis                 |                                        |
| Axle load, rear kg      | 10000                                  |
| Toolbox                 | ✓                                      |
| Wheelbase to 1. axel mm | 6580                                   |
| Working light           | ✓                                      |
| Shaft type              | BPW                                    |
| Compulsive shaft        | ✓                                      |

## Beskrivelse

Kelberg model D400V 9.3mtr. / 23 pallets 1 axle city box trailer with lift

Total weight 25,000 kg - King bolt pressure 15,000 kg - load capacity 18,670 kg Galvanized chassis frame

Tridec forced steering of rear axle via rod system from stool on the tractor - ferry hooks for lashing the chassis - 2 pcs. tool boxes

BPW 10 ton axles - air suspension - drum brakes - raising/lowering valves 265/70R19.5 tire mounting

Stool height 1090 mm - external total height at the front 3000 mm - total height 4010 mm above the rear axle

2500 kg Zepro lift - 2000 mm steel plate - remote control

MXN camera lens mounted on top flap and MXN connector led forward to the front end LED rear lights - 2 x 2 pcs. extra reverse / work lights at the support legs in front + in front of the 1st axle 2 x 4 pcs. Bliz lights that can be seen from the rear and from the side