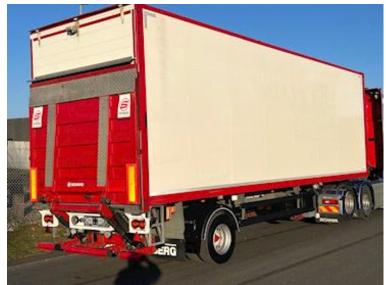

## Beskrivelse

Kelberg model D400V 9.3mtr. / 23 pallets 1 axle city box trailer with lift

Total weight 25,000 kg - King bolt pressure 15,000 kg - load capacity 18,670 kg Galvanized chassis frame

Tridec forced steering of rear axle via rod system from stool on the tractor - ferry hooks for lashing the chassis - 2 pcs. tool boxes

The box is built in sandwich steel panels - lightly insulated roof and sides - 3 pcs. tie rows recessed in 500 - 1100 - 1900 mm height - LED light inside the box - 30 mm Wisa-trans flatbed - top flap - internal dimensions: L 9290 x W 2475 x H 2780 (clear dimensions 2745 mm) - volume 63m3

BPW 10 ton axles - air suspension - drum brakes - raising/lowering valves 265/70R19.5 tire mounting

Stool height 1090 mm - external total height at the front 3000 mm - total height 4010 mm above the rear axle