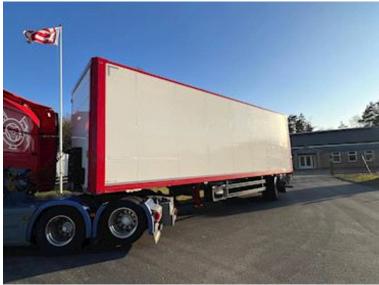

## Beskrivelse

Kelberg model D400V 9.3mtr. / 23 pallets 1 axle city box trailer with lift

Total weight 25,000 kg - King bolt pressure 15,000 kg - load capacity 18,670 kg Galvanized chassis frame

Tridec forced steering of rear axle via rod system from stool on the tractor - ferry hooks for lashing the chassis - 2 pcs. tool boxes

The box is built in sandwich steel panels - lightly insulated roof and sides - 3 pcs. tie rows recessed in 500 - 1100 - 1900 mm height - LED light inside the box - 30 mm Wisa-trans flatbed - top flap - internal dimensions: L 9290 x W 2475 x H 2780 (clear dimensions 2745 mm) - volume 63m3