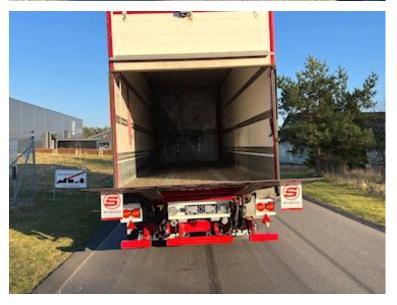

## Beskrivelse

Kelberg model D400V 9.3mtr. / 23 pallets 1 axle city box trailer with lift

Total weight 25,000 kg - King bolt pressure 15,000 kg - load capacity 18,670 kg Galvanized chassis frame

Tridec forced steering of rear axle via rod system from stool on the tractor - ferry hooks for lashing the chassis - 2 pcs. tool boxes

The box is built in sandwich steel panels - lightly insulated roof and sides - 3 pcs. tie rows recessed in 500 - 1100 - 1900 mm height - LED light inside the box - 30 mm Wisa-trans flatbed - top flap - internal dimensions: L 9290 x W 2475 x H 2780 (clear dimensions 2745 mm) - volume 63m3

2500 kg Zepro lift - 2000 mm steel plate - remote control

MXN camera lens mounted on top flap and MXN connector led forward to the front end LED rear lights - 2 x 2 pcs. extra reverse / work lights at the support legs in front + in front of the 1st axle 2 x 4 pcs. Bliz lights that can be seen from the rear and from the side