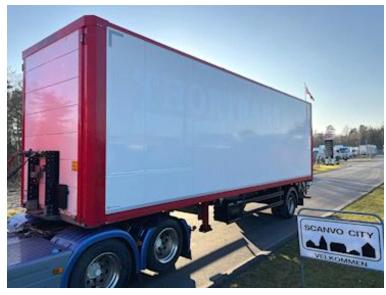

## Beskrivelse

Kelberg model D400V 9.3mtr. / 23 pallets 1 axle city box trailer with lift

Total weight 25,000 kg - King bolt pressure 15,000 kg - load capacity 18,670 kg Galvanized chassis frame

Tridec forced steering of rear axle via rod system from stool on the tractor - ferry hooks for lashing the chassis - 2 pcs. tool boxes

The box is built in sandwich steel panels - lightly insulated roof and sides - 3 pcs. tie rows recessed in 500 - 1100 - 1900 mm height - LED light inside the box - 30 mm Wisa-trans flatbed - top flap - internal dimensions: L 9290 x W 2475 x H 2780 (clear dimensions 2745 mm) - volume 63m3