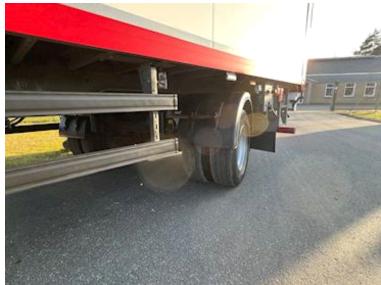

BPW 10 ton axles - air suspension - drum brakes - raising/lowering valves 265/70R19.5 tire mounting

Stool height 1090 mm - external total height at the front 3000 mm - total height 4010 mm above the rear axle