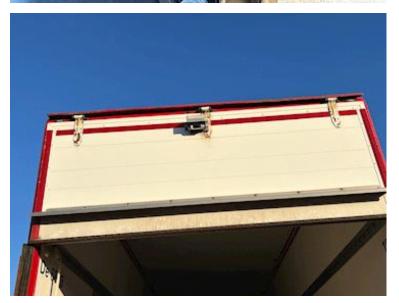

The box is built in sandwich steel panels - lightly insulated roof and sides - 3 pcs. tie rows recessed in 500 - 1100 - 1900 mm height - LED light inside the box - 30 mm Wisa-trans flatbed - top flap - internal dimensions: L 9290 x W 2475 x H 2780 (clear dimensions 2745 mm) - volume 63m3