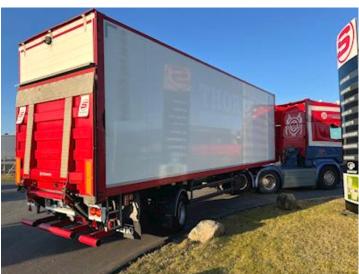

## Beskrivelse

Kelberg model D400V 9.3mtr. / 23 pallets 1 axle city box trailer with lift

Total weight 25,000 kg - King bolt pressure 15,000 kg - load capacity 18,670 kg Galvanized chassis frame

Tridec forced steering of rear axle via rod system from stool on the tractor - ferry hooks for lashing the chassis - 2 pcs. tool boxes

The box is built in sandwich steel panels - lightly insulated roof and sides - 3 pcs. tie rows recessed in 500 - 1100 - 1900 mm height - LED light inside the box - 30 mm Wisa-trans flatbed - top flap - internal dimensions: L 9290 x W 2475 x H 2780 (clear dimensions 2745 mm) - volume 63m3

BPW 10 ton axles - air suspension - drum brakes - raising/lowering valves 265/70R19.5 tire mounting

Stool height 1090 mm - external total height at the front 3000 mm - total height 4010 mm above the rear axle

2500 kg Zepro lift - 2000 mm steel plate - remote control

MXN camera lens mounted on top flap and MXN connector led forward to the front end LED rear lights - 2 x 2 pcs. extra reverse / work lights at the support legs in front + in front of the 1st axle 2 x 4 pcs. Bliz lights that can be seen from the rear and from the side