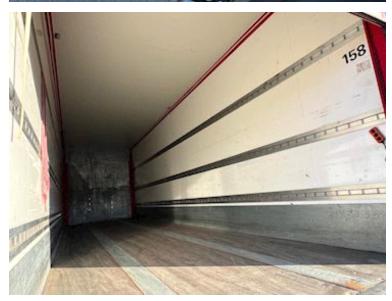

| Dimensions                 |                   |
|----------------------------|-------------------|
| Internal height mm         | 2780              |
| Internal width mm          | 2475              |
| Internal length mm         | 9290              |
| Load highness at back mm   | 2750              |
| Light inside box           | ₩                 |
| Cubic meters               | 63                |
| Truck body / box           |                   |
| Bottom 30 mm Wisa-         | Deck finer plader |
| Box type                   | Let isoleret      |
| Lashing rails on the sides | ✔                 |
| Model year                 | 2019              |
| Ferry hooks                | ✓                 |
| Lift                       |                   |
| Lift kg                    | 2500              |
| Make                       | zepro             |
| Top shutter                | ✓                 |
| Radio remote controle      | ₩                 |
| Hight at platform mm       | 2000              |
| Model year                 | 2019              |
| Model                      | ZDK 250-155 MA    |
| Serie no.                  | 357951            |
|                            |                   |

The box is built in sandwich steel panels - lightly insulated roof and sides - 3 pcs. tie rows recessed in 500 - 1100 - 1900 mm height - LED light inside the box - 30 mm Wisa-trans flatbed - top flap - internal dimensions: L 9290 x W 2475 x H 2780 (clear dimensions 2745 mm) - volume 63m3