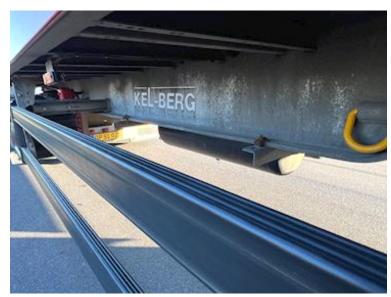

## Beskrivelse

Kelberg model D400V 9.3mtr. / 23 pallets 1 axle city box trailer with lift

Total weight 25,000 kg - King bolt pressure 15,000 kg - load capacity 18,670 kg Galvanized chassis frame

Tridec forced steering of rear axle via rod system from stool on the tractor - ferry hooks for lashing the chassis - 2 pcs. tool boxes

BPW 10 ton axles - air suspension - drum brakes - raising/lowering valves 265/70R19.5 tire mounting

Stool height 1090 mm - external total height at the front 3000 mm - total height 4010 mm above the rear axle