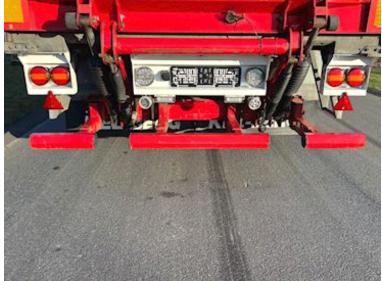

2500 kg Zepro lift - 2000 mm steel plate - remote control

MXN camera lens mounted on top flap and MXN connector led forward to the front end LED rear lights - 2 x 2 pcs. extra reverse / work lights at the support legs in front + in front of the 1st axle 2 x 4 pcs. Bliz lights that can be seen from the rear and from the side