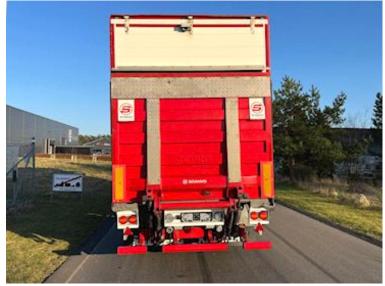

## Beskrivelse

Kelberg model D400V 9.3mtr. / 23 pallets 1 axle city box trailer with lift

Total weight 25,000 kg - King bolt pressure 15,000 kg - load capacity 18,670 kg Galvanized chassis frame

Tridec forced steering of rear axle via rod system from stool on the tractor - ferry hooks for lashing the chassis - 2 pcs. tool boxes

The box is built in sandwich steel panels - lightly insulated roof and sides - 3 pcs. tie rows recessed in 500 - 1100 - 1900 mm height - LED light inside the box - 30 mm Wisa-trans flatbed - top flap - internal dimensions: L 9290 x W 2475 x H 2780 (clear dimensions 2745 mm) - volume 63m3

BPW 10 ton axles - air suspension - drum brakes - raising/lowering valves 265/70R19.5 tire mounting

Stool height 1090 mm - external total height at the front 3000 mm - total height 4010 mm above the rear axle