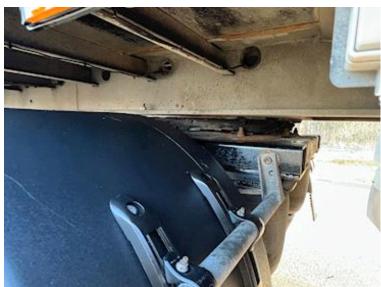

2500 kg Zepro lift - 2000 mm steel plate - remote control

MXN camera lens mounted on top flap and MXN connector led forward to the front end LED rear lights - 2 x 2 pcs. extra reverse / work lights at the support legs in front + in front of the 1st axle 2 x 4 pcs. Bliz lights that can be seen from the rear and from the side