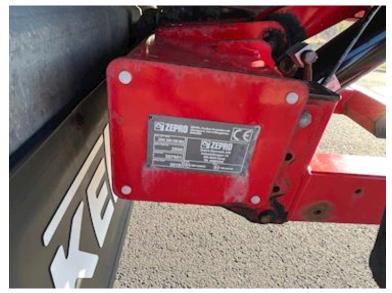

| Dimensions                 |                   |
|----------------------------|-------------------|
| Internal height mm         | 2780              |
| Internal width mm          | 2475              |
| Internal length mm         | 9290              |
| Load highness at back mm   | 2750              |
| Light inside box           | ₩                 |
| Cubic meters               | 63                |
| Truck body / box           |                   |
| Bottom 30 mm Wisa-         | Deck finer plader |
| Box type                   | Let isoleret      |
| Lashing rails on the sides | ✔                 |
| Model year                 | 2019              |
| Ferry hooks                | ✓                 |
| Lift                       |                   |
| Lift kg                    | 2500              |
| Make                       | zepro             |
| Top shutter                | ✓                 |
| Radio remote controle      | ₩                 |
| Hight at platform mm       | 2000              |
| Model year                 | 2019              |
| Model                      | ZDK 250-155 MA    |
| Serie no.                  | 357951            |
|                            |                   |

2500 kg Zepro lift - 2000 mm steel plate - remote control

MXN camera lens mounted on top flap and MXN connector led forward to the front end LED rear lights - 2 x 2 pcs. extra reverse / work lights at the support legs in front + in front of the 1st axle 2 x 4 pcs. Bliz lights that can be seen from the rear and from the side