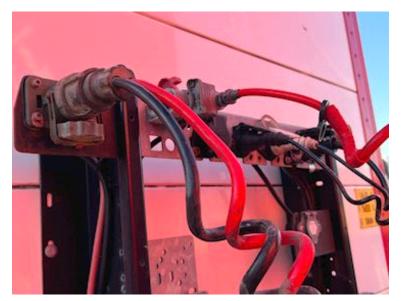

2500 kg Zepro lift - 2000 mm steel plate - remote control

MXN camera lens mounted on top flap and MXN connector led forward to the front end LED rear lights - 2 x 2 pcs. extra reverse / work lights at the support legs in front + in front of the 1st axle 2 x 4 pcs. Bliz lights that can be seen from the rear and from the side