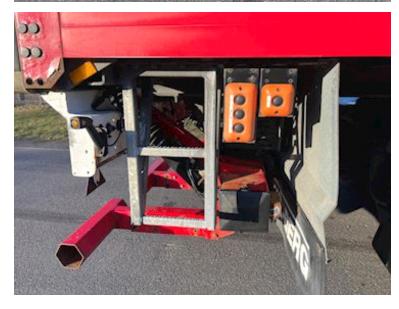

2500 kg Zepro lift - 2000 mm steel plate - remote control

MXN camera lens mounted on top flap and MXN connector led forward to the front end LED rear lights - 2 x 2 pcs. extra reverse / work lights at the support legs in front + in front of the 1st axle 2 x 4 pcs. Bliz lights that can be seen from the rear and from the side