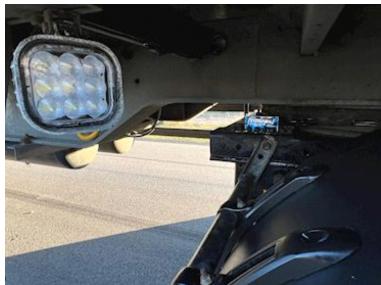

2500 kg Zepro lift - 2000 mm steel plate - remote control

MXN camera lens mounted on top flap and MXN connector led forward to the front end LED rear lights - 2 x 2 pcs. extra reverse / work lights at the support legs in front + in front of the 1st axle 2 x 4 pcs. Bliz lights that can be seen from the rear and from the side