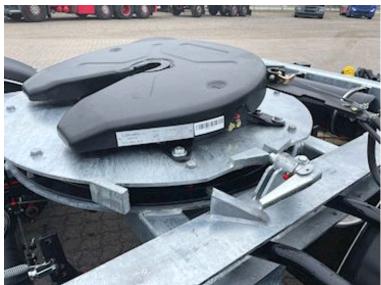

## Beskrivelse

Instant delivery

Hangler 18 ton dolly model supported drawbar coupling height 450 mm - 57 mm draw eye - stool height 1150 mm the drawbar can be moved from 4000 to 4600 mm with 100 mm positions

SAF axles with air suspension drum brakes - galvanized chassis frame - 385/65R22.5 tire mounting M+S on steel rims - LED lights - current location Horsens

Contact Scanvo for more info +45 87244370 - or email salg@scanvo.dk