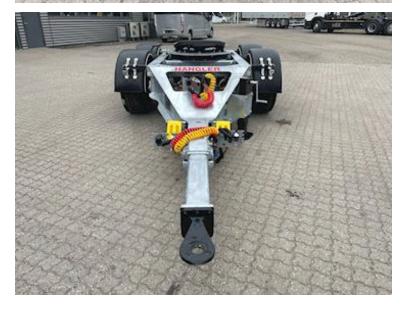

## Beskrivelse

Instant delivery

Hangler 18 ton dolly model supported drawbar coupling height 450 mm - 57 mm draw eye - stool height 1150 mm the drawbar can be moved from 4000 to 4600 mm with 100 mm positions

SAF axles with air suspension drum brakes - galvanized chassis frame - 385/65R22.5 tire mounting M+S on steel rims - LED lights - current location Horsens

Contact Scanvo for more info +45 87244370 - or email salg@scanvo.dk