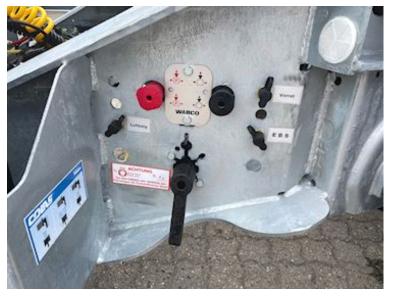

| Tyres               |             |
|---------------------|-------------|
| % remaining         | 100         |
| Dimensions          | 385/55R22,5 |
|                     |             |
| Brakes              |             |
| Drum brakes         | ✓           |
| ABS                 | ✓           |
|                     |             |
| Weight              |             |
| Loading capacity kg | 15050       |
| Overall weight kg   | 18000       |
| Tare weight kg      | 2950        |
| King pin kg         |             |

| Suspension      |             |
|-----------------|-------------|
| Air             | ❤           |
| Radial bolster  |             |
| Make            | Jost        |
| Fixed           | ✔           |
| Height mm       | 1150        |
| Chassis         |             |
| Total length mm | 6200        |
| Axle load kg    | 8000 + 8000 |
|                 |             |