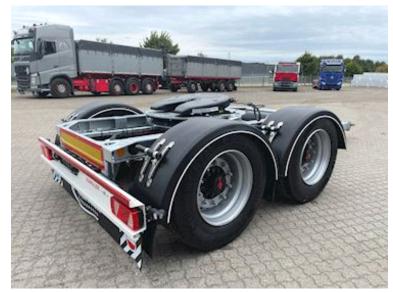

| Tyres               |             |
|---------------------|-------------|
| % remaining         | 100         |
| Dimensions          | 385/55R22,5 |
|                     |             |
| Brakes              |             |
| Drum brakes         | ✓           |
| ABS                 | ✓           |
|                     |             |
| Weight              |             |
| Loading capacity kg | 15050       |
| Overall weight kg   | 18000       |
| Tare weight kg      | 2950        |
| King pin kg         |             |

| Suspension      |             |
|-----------------|-------------|
| Air             | ❤           |
| Radial bolster  |             |
| Make            | Jost        |
| Fixed           | ✔           |
| Height mm       | 1150        |
| Chassis         |             |
| Total length mm | 6200        |
| Axle load kg    | 8000 + 8000 |
|                 |             |

SAF axles with air suspension drum brakes - galvanized chassis frame - 385/65R22.5 tire mounting M+S on steel rims - LED lights - current location Horsens

Contact Scanvo for more info +45 87244370 - or email salg@scanvo.dk