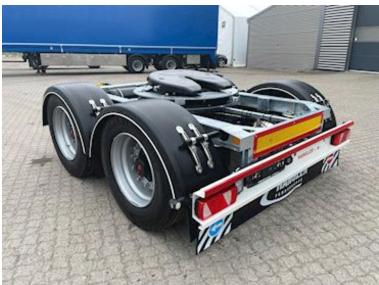

| Tyres               |             |
|---------------------|-------------|
| % remaining         | 100         |
| Dimensions          | 385/55R22,5 |
|                     |             |
| Brakes              |             |
| Drum brakes         | ✓           |
| ABS                 | ✓           |
|                     |             |
| Weight              |             |
| Loading capacity kg | 15050       |
| Overall weight kg   | 18000       |
| Tare weight kg      | 2950        |
| King pin kg         |             |

| Suspension      |             |
|-----------------|-------------|
| Air             | ❤           |
| Radial bolster  |             |
| Make            | Jost        |
| Fixed           | ✔           |
| Height mm       | 1150        |
| Chassis         |             |
| Total length mm | 6200        |
| Axle load kg    | 8000 + 8000 |
|                 |             |

SAF axles with air suspension drum brakes - galvanized chassis frame - 385/65R22.5 tire mounting M+S on steel rims - LED lights - current location Horsens

Contact Scanvo for more info +45 87244370 - or email salg@scanvo.dk