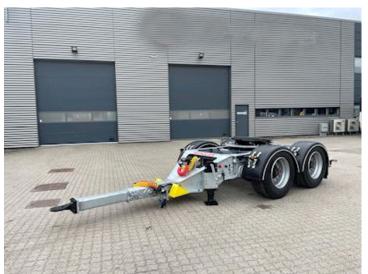

## Hangler TDS-H 180 underbygget lav trækstang, Dolly

Scanvo Trucks Danmark A/S Hårup Skovvej 7, Hårup 8600 Silkeborg

Sælger Salgsafdeling salg@scanvo.dk +45 8724 4370 +45 3046 2148 / +45 2498 2148

| Registration         |      |
|----------------------|------|
| Model year           | 2025 |
| Reg. no.             |      |
| Chassis number (VIN) | 0105 |
| Ref. no.             | 7010 |

## Beskrivelse

Instant delivery

Hangler 18 ton dolly model supported drawbar coupling height 450 mm - 57 mm draw eye - stool height 1150 mm the drawbar can be moved from 4000 to 4600 mm with 100 mm positions

SAF axles with air suspension drum brakes - galvanized chassis frame - 385/65R22.5 tire mounting M+S on steel rims - LED lights - current location Horsens

Contact Scanvo for more info +45 87244370 - or email salg@scanvo.dk