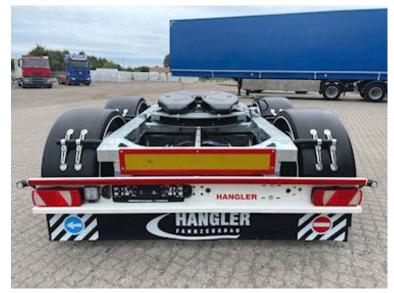

| Tyres               |             |
|---------------------|-------------|
| % remaining         | 100         |
| Dimensions          | 385/55R22,5 |
|                     |             |
| Brakes              |             |
| Drum brakes         | ✓           |
| ABS                 | ✓           |
|                     |             |
| Weight              |             |
| Loading capacity kg | 15050       |
| Overall weight kg   | 18000       |
| Tare weight kg      | 2950        |
| King pin kg         |             |

| Suspension      |             |
|-----------------|-------------|
| Air             | ❤           |
| Radial bolster  |             |
| Make            | Jost        |
| Fixed           | ✔           |
| Height mm       | 1150        |
| Chassis         |             |
| Total length mm | 6200        |
| Axle load kg    | 8000 + 8000 |
|                 |             |

SAF axles with air suspension drum brakes - galvanized chassis frame - 385/65R22.5 tire mounting M+S on steel rims - LED lights - current location Horsens

Contact Scanvo for more info +45 87244370 - or email salg@scanvo.dk