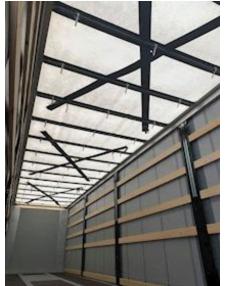

| Dimensions            |               |                                        |
|-----------------------|---------------|----------------------------------------|
| Internal height r     | nm            | 2690                                   |
| Internal width m      | m             | 2480                                   |
| Internal length r     | nm            | 12450                                  |
| Load highness a       | t side mm     | 2600                                   |
| Load highness a       | t back mm     | 2460                                   |
| Lift                  |               |                                        |
| Lift kg               |               | 2500                                   |
| Make                  |               | Zepro                                  |
| Radio remote controle |               | III. III. III. III. III. III. III. III |
| Hight at platform     | n mm          | 2200                                   |
| Model year            |               | 2022                                   |
| Model                 |               | Z2500-155                              |
| Serie no.             |               | XXXX                                   |
| Tent                  |               |                                        |
| Curtain               | I begge sider | XL godkendt                            |
|                       |               |                                        |
| Roller roof           |               | ✓                                      |

This chassis is supplied with galvanized chassis and corners, RAL 9006 silver tarpaulin which is also XL-approved according to EN 12642 XL - Sliding roof - we also supply 1 and 2 axle 27 and 33 pallets with the same specification.