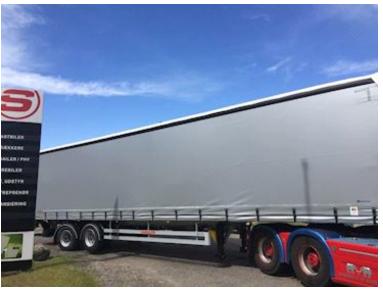

## Beskrivelse

Immediate delivery - archive photos from previous deliveries BRAND NEW 2 axle HANGLER MODEL SZS-H380 RH140 ROADRUNNER City curtain trailer 30 pallets

Hangler 2-axle city curtain trailer with 30 pallets i.a. zepro 2500 kg Z250-155 lift with 2200 mm steel plate in DB 7050 Novagrau - SAF axles with drum brakes and air suspension - axle lift on 1st axle - rotatable 2nd axle - central lubrication block for lubrication of the entire turntable

This chassis is supplied with galvanized chassis and corners, RAL 9006 silver tarpaulin which is also XL-approved according to EN 12642 XL - Sliding roof - we also supply 1 and 2 axle 27 and 33 pallets with the same specification.