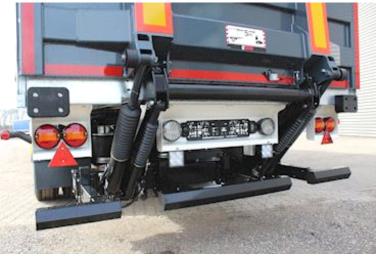

| Dimensions            |               |                                        |
|-----------------------|---------------|----------------------------------------|
| Internal height r     | nm            | 2690                                   |
| Internal width m      | m             | 2480                                   |
| Internal length r     | nm            | 12450                                  |
| Load highness a       | t side mm     | 2600                                   |
| Load highness a       | t back mm     | 2460                                   |
| Lift                  |               |                                        |
| Lift kg               |               | 2500                                   |
| Make                  |               | Zepro                                  |
| Radio remote controle |               | III. III. III. III. III. III. III. III |
| Hight at platform     | n mm          | 2200                                   |
| Model year            |               | 2022                                   |
| Model                 |               | Z2500-155                              |
| Serie no.             |               | XXXX                                   |
| Tent                  |               |                                        |
| Curtain               | I begge sider | XL godkendt                            |
|                       |               |                                        |
| Roller roof           |               | ✓                                      |

## Beskrivelse

Immediate delivery - archive photos from previous deliveries BRAND NEW 2 axle HANGLER MODEL SZS-H380 RH140 ROADRUNNER City curtain trailer 30 pallets

Hangler 2-axle city curtain trailer with 30 pallets i.a. zepro 2500 kg Z250-155 lift with 2200 mm steel plate in DB 7050 Novagrau - SAF axles with drum brakes and air suspension - axle lift on 1st axle - rotatable 2nd axle - central lubrication block for lubrication of the entire turntable