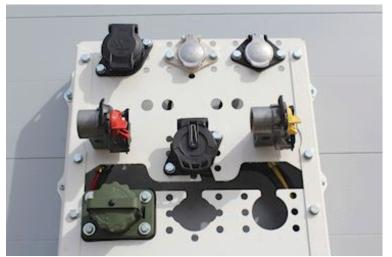

| Dimensions            |               |                                        |
|-----------------------|---------------|----------------------------------------|
| Internal height r     | nm            | 2690                                   |
| Internal width m      | m             | 2480                                   |
| Internal length r     | nm            | 12450                                  |
| Load highness a       | t side mm     | 2600                                   |
| Load highness a       | t back mm     | 2460                                   |
| Lift                  |               |                                        |
| Lift kg               |               | 2500                                   |
| Make                  |               | Zepro                                  |
| Radio remote controle |               | III. III. III. III. III. III. III. III |
| Hight at platform     | n mm          | 2200                                   |
| Model year            |               | 2022                                   |
| Model                 |               | Z2500-155                              |
| Serie no.             |               | XXXX                                   |
| Tent                  |               |                                        |
| Curtain               | I begge sider | XL godkendt                            |
|                       |               |                                        |
| Roller roof           |               | ✓                                      |