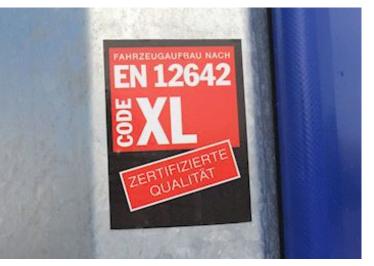

This chassis is supplied with galvanized chassis and corners, RAL 9006 silver tarpaulin which is also XL-approved according to EN 12642 XL - Sliding roof - we also supply 1 and 2 axle 27 and 33 pallets with the same specification.