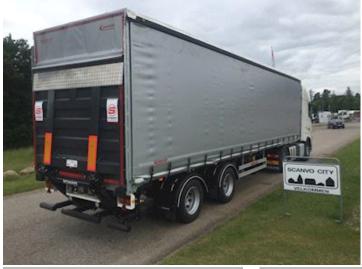

## Hangler 12,5 mtr 2 akslet city lift - 30 pallers, City

Scanvo Trucks Danmark A/S Hårup Skovvej 7, Hårup 8600 Silkeborg

Sælger Salgsafdeling salg@scanvo.dk +45 8724 4370 +45 3046 2148 / +45 2498 2148

| Basis                |                       |  |
|----------------------|-----------------------|--|
| Туре                 | Semi-Trailer          |  |
| Aksel                | 2                     |  |
| Stand                | Brand new             |  |
| Suspension           |                       |  |
| Air                  | ×                     |  |
| Brakes               |                       |  |
| Drum brakes          | ✓                     |  |
| ABS                  | ✓                     |  |
| Chassis              |                       |  |
| Wheelbase mm         | 1-2 aksel 1810mm      |  |
| Toolbox              | <ul> <li>✓</li> </ul> |  |
| Wheelbase to 1. axel | mm 5810mm             |  |
| Shaft type           | SAF                   |  |
| Axle load kg         | 10+10                 |  |
| Stool height mm      | 1150mm                |  |
| Truck body / box     |                       |  |
| Bottom               | Finer                 |  |

## Beskrivelse

Immediate delivery - archive photos from previous deliveries BRAND NEW 2 axle HANGLER MODEL SZS-H380 RH140 ROADRUNNER City curtain trailer 30 pallets

Hangler 2-axle city curtain trailer with 30 pallets i.a. zepro 2500 kg Z250-155 lift with 2200 mm steel plate in DB 7050 Novagrau - SAF axles with drum brakes and air suspension - axle lift on 1st axle - rotatable 2nd axle - central lubrication block for lubrication of the entire turntable

This chassis is supplied with galvanized chassis and corners, RAL 9006 silver tarpaulin which is also XL-approved according to EN 12642 XL - Sliding roof - we also supply 1 and 2 axle 27 and 33 pallets with the same specification.