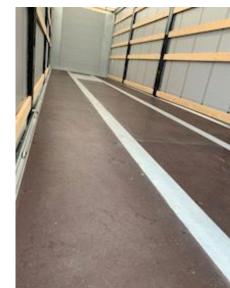

| Dimensions            |               |                                        |
|-----------------------|---------------|----------------------------------------|
| Internal height r     | nm            | 2690                                   |
| Internal width m      | m             | 2480                                   |
| Internal length r     | nm            | 12450                                  |
| Load highness a       | t side mm     | 2600                                   |
| Load highness a       | t back mm     | 2460                                   |
| Lift                  |               |                                        |
| Lift kg               |               | 2500                                   |
| Make                  |               | Zepro                                  |
| Radio remote controle |               | III. III. III. III. III. III. III. III |
| Hight at platform     | n mm          | 2200                                   |
| Model year            |               | 2022                                   |
| Model                 |               | Z2500-155                              |
| Serie no.             |               | XXXX                                   |
| Tent                  |               |                                        |
| Curtain               | I begge sider | XL godkendt                            |
|                       |               |                                        |
| Roller roof           |               | ✓                                      |

## Beskrivelse

Immediate delivery - archive photos from previous deliveries BRAND NEW 2 axle HANGLER MODEL SZS-H380 RH140 ROADRUNNER City curtain trailer 30 pallets

Hangler 2-axle city curtain trailer with 30 pallets i.a. zepro 2500 kg Z250-155 lift with 2200 mm steel plate in DB 7050 Novagrau - SAF axles with drum brakes and air suspension - axle lift on 1st axle - rotatable 2nd axle - central lubrication block for lubrication of the entire turntable