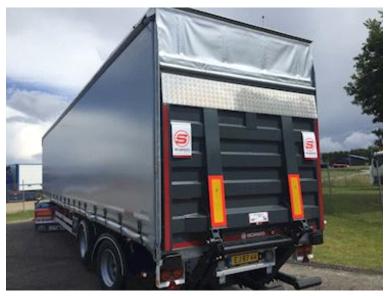

## Beskrivelse

Immediate delivery - archive photos from previous deliveries BRAND NEW 2 axle HANGLER MODEL SZS-H380 RH140 ROADRUNNER City curtain trailer 30 pallets

Hangler 2-axle city curtain trailer with 30 pallets i.a. zepro 2500 kg Z250-155 lift with 2200 mm steel plate in DB 7050 Novagrau - SAF axles with drum brakes and air suspension - axle lift on 1st axle - rotatable 2nd axle - central lubrication block for lubrication of the entire turntable

This chassis is supplied with galvanized chassis and corners, RAL 9006 silver tarpaulin which is also XL-approved according to EN 12642 XL - Sliding roof - we also supply 1 and 2 axle 27 and 33 pallets with the same specification.