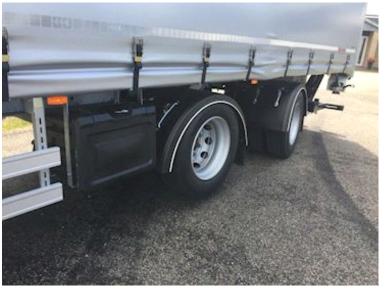

## Hangler 12,5 mtr 2 akslet city lift - 30 pallers, City

Scanvo Trucks Danmark A/S Hårup Skovvej 7, Hårup 8600 Silkeborg

Sælger Salgsafdeling salg@scanvo.dk +45 8724 4370 +45 3046 2148 / +45 2498 2148

| Basis                |                       |  |
|----------------------|-----------------------|--|
| Туре                 | Semi-Trailer          |  |
| Aksel                | 2                     |  |
| Stand                | Brand new             |  |
| Suspension           |                       |  |
| Air                  | ×                     |  |
| Brakes               |                       |  |
| Drum brakes          | ✓                     |  |
| ABS                  | ✓                     |  |
| Chassis              |                       |  |
| Wheelbase mm         | 1-2 aksel 1810mm      |  |
| Toolbox              | <ul> <li>✓</li> </ul> |  |
| Wheelbase to 1. axel | mm 5810mm             |  |
| Shaft type           | SAF                   |  |
| Axle load kg         | 10+10                 |  |
| Stool height mm      | 1150mm                |  |
| Truck body / box     |                       |  |
| Bottom               | Finer                 |  |

## Beskrivelse

Immediate delivery - archive photos from previous deliveries BRAND NEW 2 axle HANGLER MODEL SZS-H380 RH140 ROADRUNNER City curtain trailer 30 pallets

Hangler 2-axle city curtain trailer with 30 pallets i.a. zepro 2500 kg Z250-155 lift with 2200 mm steel plate in DB 7050 Novagrau - SAF axles with drum brakes and air suspension - axle lift on 1st axle - rotatable 2nd axle - central lubrication block for lubrication of the entire turntable