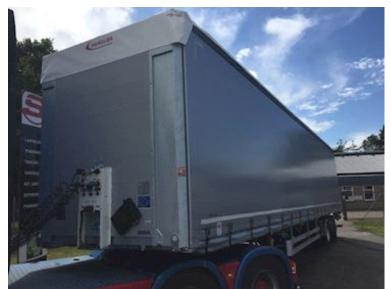

## Beskrivelse

Immediate delivery - archive photos from previous deliveries BRAND NEW 2 axle HANGLER MODEL SZS-H380 RH140 ROADRUNNER City curtain trailer 30 pallets

Hangler 2-axle city curtain trailer with 30 pallets i.a. zepro 2500 kg Z250-155 lift with 2200 mm steel plate in DB 7050 Novagrau - SAF axles with drum brakes and air suspension - axle lift on 1st axle - rotatable 2nd axle - central lubrication block for lubrication of the entire turntable

This chassis is supplied with galvanized chassis and corners, RAL 9006 silver tarpaulin which is also XL-approved according to EN 12642 XL - Sliding roof - we also supply 1 and 2 axle 27 and 33 pallets with the same specification.