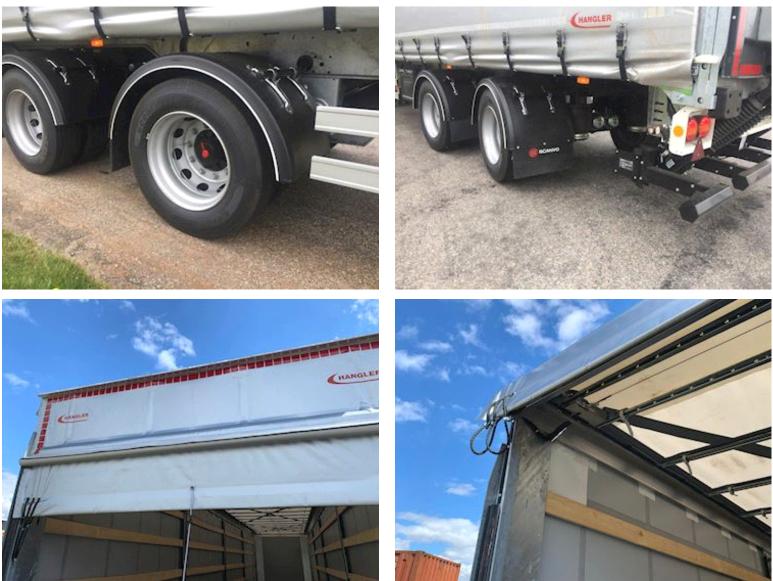

## Hangler 12,5 mtr 2 akslet city lift - 30 pallers, City

Scanvo Trucks Danmark A/S Hårup Skovvej 7, Hårup 8600 Silkeborg

Sælger Salgsafdeling salg@scanvo.dk +45 8724 4370 +45 3046 2148 / +45 2498 2148

| Basis                |                       |  |
|----------------------|-----------------------|--|
| Туре                 | Semi-Trailer          |  |
| Aksel                | 2                     |  |
| Stand                | Brand new             |  |
| Suspension           |                       |  |
| Air                  | ×                     |  |
| Brakes               |                       |  |
| Drum brakes          | ✓                     |  |
| ABS                  | ✓                     |  |
| Chassis              |                       |  |
| Wheelbase mm         | 1-2 aksel 1810mm      |  |
| Toolbox              | <ul> <li>✓</li> </ul> |  |
| Wheelbase to 1. axel | mm 5810mm             |  |
| Shaft type           | SAF                   |  |
| Axle load kg         | 10+10                 |  |
| Stool height mm      | 1150mm                |  |
| Truck body / box     |                       |  |
| Bottom               | Finer                 |  |

| Tyres                |             |
|----------------------|-------------|
| % remaining          | 100         |
| Dimensions           | 275/70x22,5 |
| Registration         |             |
| Model year           | 2025        |
| Chassis number (VIN) | 0058        |
| Ref. no.             | 6984        |
| Brand new            |             |
| Weight               |             |
| Loading capacity kg  | ca 31200    |
| Overall weight kg    | 38000       |
| Tare weight kg       | ca 6800     |
| King pin kg          | 18000       |
| City                 |             |
| Revolving axle       | ×           |
| Doors                |             |
| Rear doors           | ✓           |
|                      |             |

| Dimensions            |               |                                        |
|-----------------------|---------------|----------------------------------------|
| Internal height r     | nm            | 2690                                   |
| Internal width m      | m             | 2480                                   |
| Internal length r     | nm            | 12450                                  |
| Load highness a       | t side mm     | 2600                                   |
| Load highness a       | t back mm     | 2460                                   |
| Lift                  |               |                                        |
| Lift kg               |               | 2500                                   |
| Make                  |               | Zepro                                  |
| Radio remote controle |               | III. III. III. III. III. III. III. III |
| Hight at platform     | n mm          | 2200                                   |
| Model year            |               | 2022                                   |
| Model                 |               | Z2500-155                              |
| Serie no.             |               | XXXX                                   |
| Tent                  |               |                                        |
| Curtain               | I begge sider | XL godkendt                            |
|                       |               |                                        |
| Roller roof           |               | ✓                                      |

## Beskrivelse

Immediate delivery - archive photos from previous deliveries BRAND NEW 2 axle HANGLER MODEL SZS-H380 RH140 ROADRUNNER City curtain trailer 30 pallets

Hangler 2-axle city curtain trailer with 30 pallets i.a. zepro 2500 kg Z250-155 lift with 2200 mm steel plate in DB 7050 Novagrau - SAF axles with drum brakes and air suspension - axle lift on 1st axle - rotatable 2nd axle - central lubrication block for lubrication of the entire turntable

This chassis is supplied with galvanized chassis and corners, RAL 9006 silver tarpaulin which is also XL-approved according to EN 12642 XL - Sliding roof - we also supply 1 and 2 axle 27 and 33 pallets with the same specification.