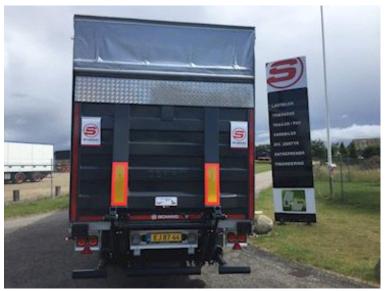

## Hangler 12,5 mtr 2 akslet city lift - 30 pallers, City

Scanvo Trucks Danmark A/S Hårup Skovvej 7, Hårup 8600 Silkeborg

Sælger Salgsafdeling salg@scanvo.dk +45 8724 4370 +45 3046 2148 / +45 2498 2148

| Basis                |                       |  |
|----------------------|-----------------------|--|
| Туре                 | Semi-Trailer          |  |
| Aksel                | 2                     |  |
| Stand                | Brand new             |  |
| Suspension           |                       |  |
| Air                  | ×                     |  |
| Brakes               |                       |  |
| Drum brakes          | ✓                     |  |
| ABS                  | ✓                     |  |
| Chassis              |                       |  |
| Wheelbase mm         | 1-2 aksel 1810mm      |  |
| Toolbox              | <ul> <li>✓</li> </ul> |  |
| Wheelbase to 1. axel | mm 5810mm             |  |
| Shaft type           | SAF                   |  |
| Axle load kg         | 10+10                 |  |
| Stool height mm      | 1150mm                |  |
| Truck body / box     |                       |  |
| Bottom               | Finer                 |  |

| Tyres                |             |
|----------------------|-------------|
| % remaining          | 100         |
| Dimensions           | 275/70x22,5 |
| Registration         |             |
| Model year           | 2025        |
| Chassis number (VIN) | 0058        |
| Ref. no.             | 6984        |
| Brand new            |             |
| Weight               |             |
| Loading capacity kg  | ca 31200    |
| Overall weight kg    | 38000       |
| Tare weight kg       | ca 6800     |
| King pin kg          | 18000       |
| City                 |             |
| Revolving axle       | ×           |
| Doors                |             |
| Rear doors           | ✓           |
|                      |             |

| Dimensions            |               |                                        |
|-----------------------|---------------|----------------------------------------|
| Internal height r     | nm            | 2690                                   |
| Internal width m      | m             | 2480                                   |
| Internal length r     | nm            | 12450                                  |
| Load highness a       | t side mm     | 2600                                   |
| Load highness a       | t back mm     | 2460                                   |
| Lift                  |               |                                        |
| Lift kg               |               | 2500                                   |
| Make                  |               | Zepro                                  |
| Radio remote controle |               | III. III. III. III. III. III. III. III |
| Hight at platform     | n mm          | 2200                                   |
| Model year            |               | 2022                                   |
| Model                 |               | Z2500-155                              |
| Serie no.             |               | XXXX                                   |
| Tent                  |               |                                        |
| Curtain               | I begge sider | XL godkendt                            |
|                       |               |                                        |
| Roller roof           |               | ✓                                      |

## Beskrivelse

Immediate delivery - archive photos from previous deliveries BRAND NEW 2 axle HANGLER MODEL SZS-H380 RH140 ROADRUNNER City curtain trailer 30 pallets

Hangler 2-axle city curtain trailer with 30 pallets i.a. zepro 2500 kg Z250-155 lift with 2200 mm steel plate in DB 7050 Novagrau - SAF axles with drum brakes and air suspension - axle lift on 1st axle - rotatable 2nd axle - central lubrication block for lubrication of the entire turntable