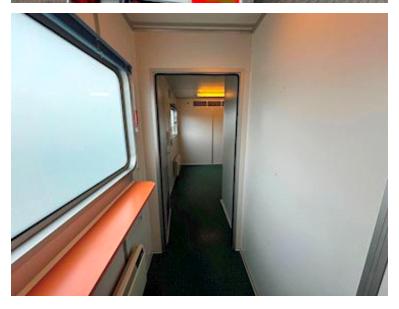

## Beskrivelse

SMIT 2-axle exhibition/office trailer

- former Mammography / hospital trailer
- Heat can be adjusted individually
- Air conditioning system
- External width approx. 3,200 mm

The structure itself is self-supporting and can therefore be removed if desired. The chassis below has a standard width of approx. 2,550 mm. The structure is locked using "container locks"

The trailer generally appears in very good condition, and is easy to furnish/remodel according to your own wishes. Office trailer, teaching trailer, mobile home - the possibilities are many!

**Currently Location in Horsens** 