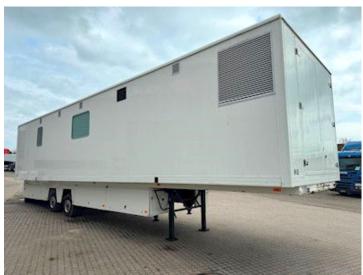

## Beskrivelse

SMIT 2-axle exhibition/office trailer

- former Mammography / hospital trailer
- Heat can be adjusted individually
- Air conditioning system
- External width approx. 3,200 mm

The structure itself is self-supporting and can therefore be removed if desired. The chassis below has a standard width of approx. 2,550 mm. The structure is locked using "container locks"

The trailer generally appears in very good condition, and is easy to furnish/remodel according to your own wishes. Office trailer, teaching trailer, mobile home - the possibilities are many!

**Currently Location in Horsens** 