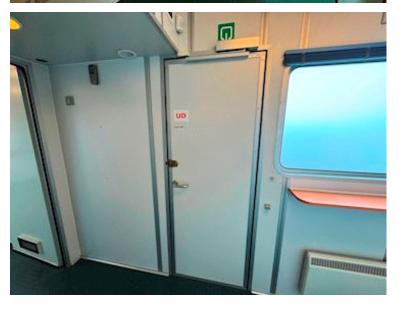

## Beskrivelse

SMIT 2-axle exhibition/office trailer

- former Mammography / hospital trailer
- Heat can be adjusted individually
- Air conditioning system
- External width approx. 3,200 mm

The structure itself is self-supporting and can therefore be removed if desired. The chassis below has a standard width of approx. 2,550 mm. The structure is locked using "container locks"

The trailer generally appears in very good condition, and is easy to furnish/remodel according to your own wishes. Office trailer, teaching trailer, mobile home - the possibilities are many!

**Currently Location in Horsens** 