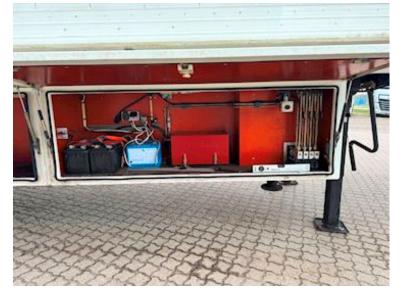

| Brakes            |       |
|-------------------|-------|
| Drum brakes       | ✓     |
| Chassis           |       |
| Shaft type        | BPW   |
| Axle load kg      | 18000 |
| Weight            |       |
| Overall weight kg | 28000 |
| King pin kg       | 10000 |

## Beskrivelse

SMIT 2-axle exhibition/office trailer

- former Mammography / hospital trailer
- Heat can be adjusted individually
- Air conditioning system
- External width approx. 3,200 mm

The structure itself is self-supporting and can therefore be removed if desired. The chassis below has a standard width of approx. 2,550 mm. The structure is locked using "container locks"