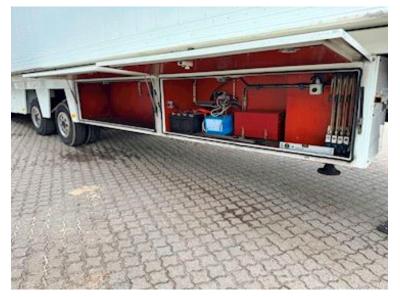

| Brakes            |       |
|-------------------|-------|
| Drum brakes       | ✓     |
| Chassis           |       |
| Shaft type        | BPW   |
| Axle load kg      | 18000 |
| Weight            |       |
| Overall weight kg | 28000 |
| King pin kg       | 10000 |

| Tyres                |                   |
|----------------------|-------------------|
| % remaining          | 90/90 - 90/90     |
| Dimensions           | 235/75 R17,5"     |
| Registration         |                   |
| Model year           | 1999              |
| Chassis number (VIN) | XL9998220XS097073 |
| Ref. no.             | 5070              |