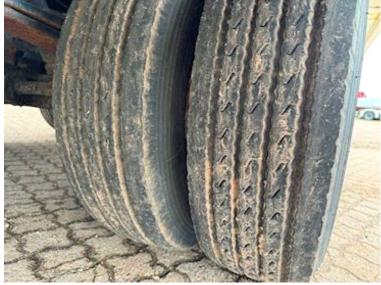

| Tyres                |                   |
|----------------------|-------------------|
| % remaining          | 90/90 - 90/90     |
| Dimensions           | 235/75 R17,5"     |
| Registration         |                   |
| Model year           | 1999              |
| Chassis number (VIN) | XL9998220XS097073 |
| Ref. no.             | 5070              |