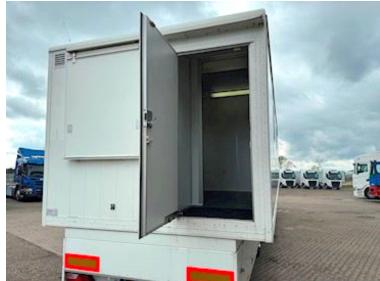

## Beskrivelse

SMIT 2-axle exhibition/office trailer

- former Mammography / hospital trailer
- Heat can be adjusted individually
- Air conditioning system
- External width approx. 3,200 mm

The structure itself is self-supporting and can therefore be removed if desired. The chassis below has a standard width of approx. 2,550 mm. The structure is locked using "container locks"

The trailer generally appears in very good condition, and is easy to furnish/remodel according to your own wishes. Office trailer, teaching trailer, mobile home - the possibilities are many!

**Currently Location in Horsens** 