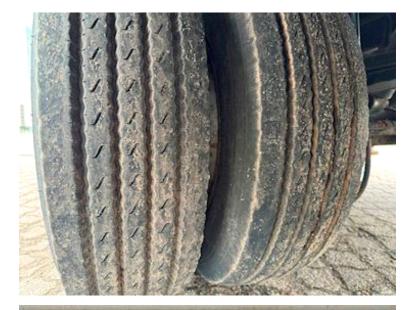

| Tyres                |                   |
|----------------------|-------------------|
| % remaining          | 90/90 - 90/90     |
| Dimensions           | 235/75 R17,5"     |
| Registration         |                   |
| Model year           | 1999              |
| Chassis number (VIN) | XL9998220XS097073 |
| Ref. no.             | 5070              |