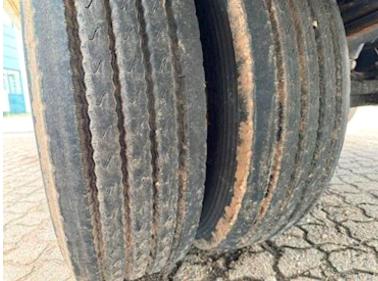

| Tyres                |                   |
|----------------------|-------------------|
| % remaining          | 90/90 - 90/90     |
| Dimensions           | 235/75 R17,5"     |
| Registration         |                   |
| Model year           | 1999              |
| Chassis number (VIN) | XL9998220XS097073 |
| Ref. no.             | 5070              |