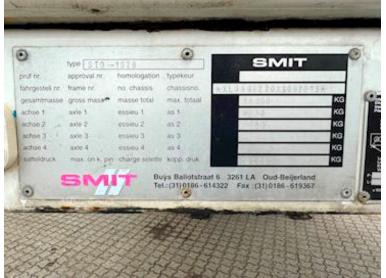

| Brakes            |       |
|-------------------|-------|
| Drum brakes       | ✓     |
| Chassis           |       |
| Shaft type        | BPW   |
| Axle load kg      | 18000 |
| Weight            |       |
| Overall weight kg | 28000 |
| King pin kg       | 10000 |

| Tyres                |                   |
|----------------------|-------------------|
| % remaining          | 90/90 - 90/90     |
| Dimensions           | 235/75 R17,5"     |
| Registration         |                   |
| Model year           | 1999              |
| Chassis number (VIN) | XL9998220XS097073 |
| Ref. no.             | 5070              |