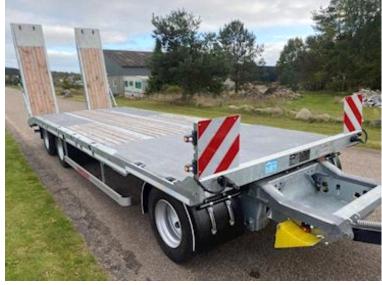

## Beskrivelse

Drum brakes

ABS

New Hangler 3-axle machine trailer

Built with: 7800 mm flat section 6850 + 950 mm - hydraulic ramps L 2800 mm x W 750 mm operated via the hydraulics of the front carriage, the hydraulic system is also fitted with a throttle valve so the pressure can be adjusted manually Manual lateral displacement option for additional purchase of hydraulic lateral displacement of loading ramps - SAF 11 ton axles with drum brakes and air suspension - 70 mm wooden planks at the bottom, as well as grooved steel above the wheel arches - 2 x 5 pcs. chop stick holes in edge rail - 2 x 8 pcs. 10 ton lashing eyes in edge rail - as well as 2 pcs 5 ton at the front

Low loading height of 900 mm - Extra 70 mm widening planks which lie in the middle recessed in the bottom of the tray - 4 pcs. spreader plates with extension - movable drawbar with 57 mm draw eye and coupling height 820 mm - stainless tool box - magazine box built into rapo for storing chains etc.