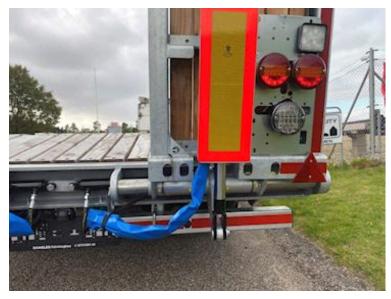

## Beskrivelse

Drum brakes

ABS

New Hangler 3-axle machine trailer

Built with: 7800 mm flat section 6850 + 950 mm - hydraulic ramps L 2800 mm x W 750 mm operated via the hydraulics of the front carriage, the hydraulic system is also fitted with a throttle valve so the pressure can be adjusted manually Manual lateral displacement option for additional purchase of hydraulic lateral displacement of loading ramps - SAF 11 ton axles with drum brakes and air suspension - 70 mm wooden planks at the bottom, as well as grooved steel above the wheel arches - 2 x 5 pcs. chop stick holes in edge rail - 2 x 8 pcs. 10 ton lashing eyes in edge rail - as well as 2 pcs 5 ton at the front

Approved for block wagon driving 60 km/h: 32,136kg / load 25,096kg and fast runner 90 km/h: 24,000kg / load 16,960kg Delivered from stock with galvanized undercarriage, the ramps are galvanized - the hanger can also be specified as desired in the desired RAL color