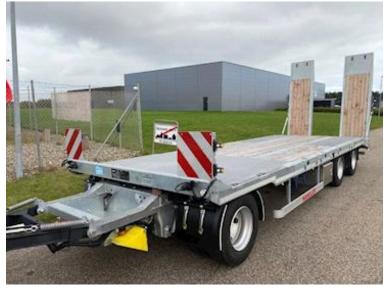

## Beskrivelse

Drum brakes

ABS

New Hangler 3-axle machine trailer

Built with: 7800 mm flat section 6850 + 950 mm - hydraulic ramps L 2800 mm x W 750 mm operated via the hydraulics of the front carriage, the hydraulic system is also fitted with a throttle valve so the pressure can be adjusted manually Manual lateral displacement option for additional purchase of hydraulic lateral displacement of loading ramps - SAF 11 ton axles with drum brakes and air suspension - 70 mm wooden planks at the bottom, as well as grooved steel above the wheel arches - 2 x 5 pcs. chop stick holes in edge rail - 2 x 8 pcs. 10 ton lashing eyes in edge rail - as well as 2 pcs 5 ton at the front

Low loading height of 900 mm - Extra 70 mm widening planks which lie in the middle recessed in the bottom of the tray - 4 pcs. spreader plates with extension - movable drawbar with 57 mm draw eye and coupling height 820 mm - stainless tool box - magazine box built into rapo for storing chains etc.