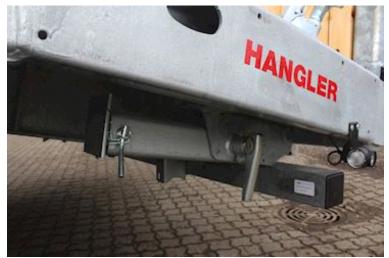

Low loading height of 900 mm - Extra 70 mm widening planks which lie in the middle recessed in the bottom of the tray - 4 pcs. spreader plates with extension - movable drawbar with 57 mm draw eye and coupling height 820 mm - stainless tool box - magazine box built into rapo for storing chains etc.