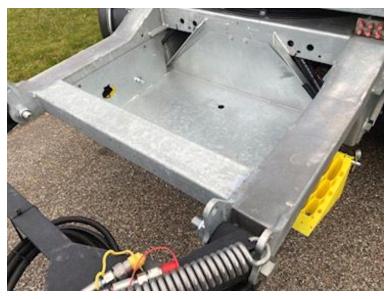

| Weight                      |                |          |
|-----------------------------|----------------|----------|
| Loading capacity kg         |                | 19960    |
| Overall weight kg           |                | 27000    |
| Tare weight kg              |                | 7040     |
| Total weight, low loader kg |                | 32136    |
| Load capacity, low load     | er kg          | 25096    |
| Low loader                  |                |          |
| Outriggers with planks      |                | <b>√</b> |
| Hydraulic ramps             |                | <b>√</b> |
| Wide load signs             |                | ✓        |
| Coupling                    |                |          |
| Air-coupling                | DuoMatic       |          |
| Manufacturer                | 57 mm trækøje  |          |
| Variable drawbar            | JA + 6 x 100mm |          |
| Coupling height mm          |                | 820      |
| Suspension                  |                |          |
| Α.                          |                |          |

Low loading height of 900 mm - Extra 70 mm widening planks which lie in the middle recessed in the bottom of the tray - 4 pcs. spreader plates with extension - movable drawbar with 57 mm draw eye and coupling height 820 mm - stainless tool box - magazine box built into rapo for storing chains etc.