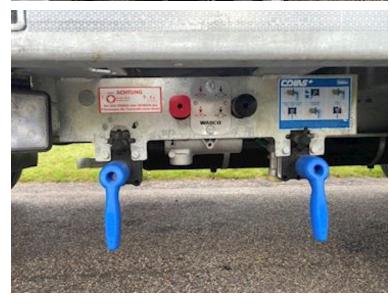

| Weight                      |                |          |
|-----------------------------|----------------|----------|
| Loading capacity kg         |                | 19960    |
| Overall weight kg           |                | 27000    |
| Tare weight kg              |                | 7040     |
| Total weight, low loader kg |                | 32136    |
| Load capacity, low load     | er kg          | 25096    |
| Low loader                  |                |          |
| Outriggers with planks      |                | <b>√</b> |
| Hydraulic ramps             |                | <b>√</b> |
| Wide load signs             |                | ✓        |
| Coupling                    |                |          |
| Air-coupling                | DuoMatic       |          |
| Manufacturer                | 57 mm trækøje  |          |
| Variable drawbar            | JA + 6 x 100mm |          |
| Coupling height mm          |                | 820      |
| Suspension                  |                |          |
| Α.                          |                |          |