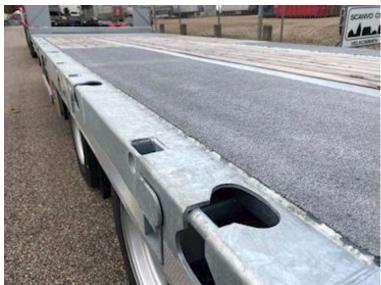

| Dimensions                               |                    |  |
|------------------------------------------|--------------------|--|
| External length mm                       | 7800               |  |
| Internal length mm 6850                  | ) + 950 på knækket |  |
| Width mm                                 | 2550               |  |
| Load highness at back r                  | mm 900             |  |
| Chassis                                  |                    |  |
| Toolbox                                  | ✓                  |  |
| Total length mm<br>min 10000 - max 10600 | 0 + 250 mm ramper  |  |
| Hydraulic 2.                             | ✓                  |  |
| Working light                            | ✓                  |  |
| Shaft type                               | SAF                |  |
| Axle load kg                             | 10,7 + 10,7 + 10,7 |  |
| Truck body / box                         |                    |  |
| Bottom 70 mm træplanker, riflet stålbund |                    |  |
| Lashing rings in the bottom              |                    |  |
| Holes for Sockets                        | ✓                  |  |
| Foldable lashing rings                   | ✓                  |  |
|                                          |                    |  |

## Beskrivelse

Drum brakes

ABS

New Hangler 3-axle machine trailer

Built with: 7800 mm flat section 6850 + 950 mm - hydraulic ramps L 2800 mm x W 750 mm operated via the hydraulics of the front carriage, the hydraulic system is also fitted with a throttle valve so the pressure can be adjusted manually Manual lateral displacement option for additional purchase of hydraulic lateral displacement of loading ramps - SAF 11 ton axles with drum brakes and air suspension - 70 mm wooden planks at the bottom, as well as grooved steel above the wheel arches - 2 x 5 pcs. chop stick holes in edge rail - 2 x 8 pcs. 10 ton lashing eyes in edge rail - as well as 2 pcs 5 ton at the front

Low loading height of 900 mm - Extra 70 mm widening planks which lie in the middle recessed in the bottom of the tray - 4 pcs. spreader plates with extension - movable drawbar with 57 mm draw eye and coupling height 820 mm - stainless tool box - magazine box built into rapo for storing chains etc.