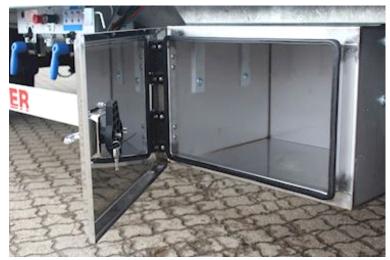

Low loading height of 900 mm - Extra 70 mm widening planks which lie in the middle recessed in the bottom of the tray - 4 pcs. spreader plates with extension - movable drawbar with 57 mm draw eye and coupling height 820 mm - stainless tool box - magazine box built into rapo for storing chains etc.