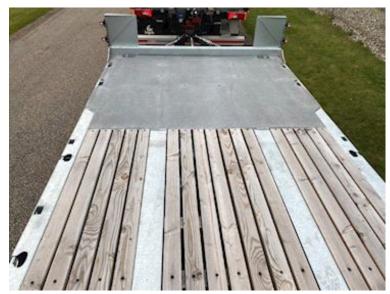

| Dimensions                               |                    |  |
|------------------------------------------|--------------------|--|
| External length mm                       | 7800               |  |
| Internal length mm 6850                  | ) + 950 på knækket |  |
| Width mm                                 | 2550               |  |
| Load highness at back r                  | mm 900             |  |
| Chassis                                  |                    |  |
| Toolbox                                  | ✓                  |  |
| Total length mm<br>min 10000 - max 10600 | 0 + 250 mm ramper  |  |
| Hydraulic 2.                             | ✓                  |  |
| Working light                            | ✓                  |  |
| Shaft type                               | SAF                |  |
| Axle load kg                             | 10,7 + 10,7 + 10,7 |  |
| Truck body / box                         |                    |  |
| Bottom 70 mm træplanker, riflet stålbund |                    |  |
| Lashing rings in the bottom              |                    |  |
| Holes for Sockets                        | ✓                  |  |
| Foldable lashing rings                   | ✓                  |  |
|                                          |                    |  |

## Beskrivelse

Drum brakes

ABS

New Hangler 3-axle machine trailer

Built with: 7800 mm flat section 6850 + 950 mm - hydraulic ramps L 2800 mm x W 750 mm operated via the hydraulics of the front carriage, the hydraulic system is also fitted with a throttle valve so the pressure can be adjusted manually Manual lateral displacement option for additional purchase of hydraulic lateral displacement of loading ramps - SAF 11 ton axles with drum brakes and air suspension - 70 mm wooden planks at the bottom, as well as grooved steel above the wheel arches - 2 x 5 pcs. chop stick holes in edge rail - 2 x 8 pcs. 10 ton lashing eyes in edge rail - as well as 2 pcs 5 ton at the front

Low loading height of 900 mm - Extra 70 mm widening planks which lie in the middle recessed in the bottom of the tray - 4 pcs. spreader plates with extension - movable drawbar with 57 mm draw eye and coupling height 820 mm - stainless tool box - magazine box built into rapo for storing chains etc.