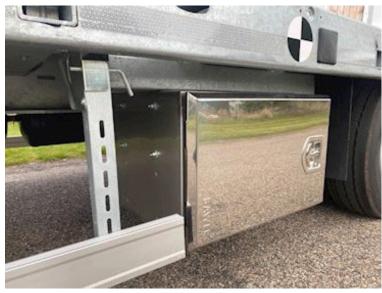

Low loading height of 900 mm - Extra 70 mm widening planks which lie in the middle recessed in the bottom of the tray - 4 pcs. spreader plates with extension - movable drawbar with 57 mm draw eye and coupling height 820 mm - stainless tool box - magazine box built into rapo for storing chains etc.