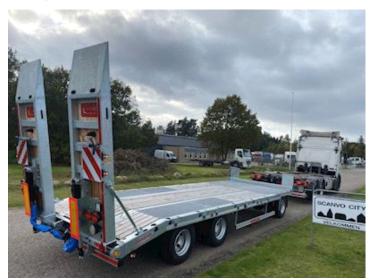

## Hangler DTS-H 300 P 3 akslet med ramper, Low loader

Scanvo Trucks Danmark A/S Hårup Skovvej 7, Hårup 8600 Silkeborg

Sælger Salgsafdeling salg@scanvo.dk +45 8724 4370 +45 3046 2148 / +45 2498 2148

| Registration         |      |
|----------------------|------|
| Model year           | 2025 |
| Chassis number (VIN) | 0014 |
| Ref. no.             | 7384 |
| Brand new            | ✓    |

## Beskrivelse

Drum brakes

ABS

New Hangler 3-axle machine trailer

Built with: 7800 mm flat section 6850 + 950 mm - hydraulic ramps L 2800 mm x W 750 mm operated via the hydraulics of the front carriage, the hydraulic system is also fitted with a throttle valve so the pressure can be adjusted manually Manual lateral displacement option for additional purchase of hydraulic lateral displacement of loading ramps - SAF 11 ton axles with drum brakes and air suspension - 70 mm wooden planks at the bottom, as well as grooved steel above the wheel arches - 2 x 5 pcs. chop stick holes in edge rail - 2 x 8 pcs. 10 ton lashing eyes in edge rail - as well as 2 pcs 5 ton at the front

Low loading height of 900 mm - Extra 70 mm widening planks which lie in the middle recessed in the bottom of the tray - 4 pcs. spreader plates with extension - movable drawbar with 57 mm draw eye and coupling height 820 mm - stainless tool box - magazine box built into rapo for storing chains etc.

Approved for block wagon driving 60 km/h: 32,136kg / load 25,096kg and fast runner 90 km/h: 24,000kg / load 16,960kg Delivered from stock with galvanized undercarriage, the ramps are galvanized - the hanger can also be specified as desired in the desired RAL color