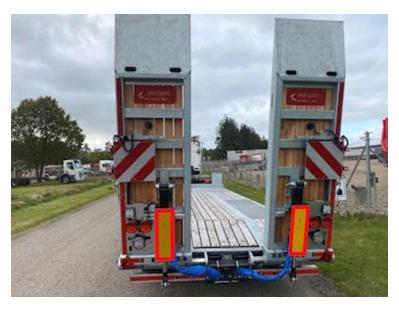

## Beskrivelse

Drum brakes

ABS

New Hangler 3-axle machine trailer

Built with: 7800 mm flat section 6850 + 950 mm - hydraulic ramps L 2800 mm x W 750 mm operated via the hydraulics of the front carriage, the hydraulic system is also fitted with a throttle valve so the pressure can be adjusted manually Manual lateral displacement option for additional purchase of hydraulic lateral displacement of loading ramps - SAF 11 ton axles with drum brakes and air suspension - 70 mm wooden planks at the bottom, as well as grooved steel above the wheel arches - 2 x 5 pcs. chop stick holes in edge rail - 2 x 8 pcs. 10 ton lashing eyes in edge rail - as well as 2 pcs 5 ton at the front

Low loading height of 900 mm - Extra 70 mm widening planks which lie in the middle recessed in the bottom of the tray - 4 pcs. spreader plates with extension - movable drawbar with 57 mm draw eye and coupling height 820 mm - stainless tool box - magazine box built into rapo for storing chains etc.