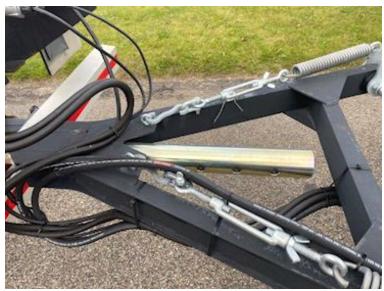

| Weight                      |                |          |
|-----------------------------|----------------|----------|
| Loading capacity kg         |                | 19960    |
| Overall weight kg           |                | 27000    |
| Tare weight kg              |                | 7040     |
| Total weight, low loader kg |                | 32136    |
| Load capacity, low load     | er kg          | 25096    |
| Low loader                  |                |          |
| Outriggers with planks      |                | <b>√</b> |
| Hydraulic ramps             |                | <b>√</b> |
| Wide load signs             |                | ✓        |
| Coupling                    |                |          |
| Air-coupling                | DuoMatic       |          |
| Manufacturer                | 57 mm trækøje  |          |
| Variable drawbar            | JA + 6 x 100mm |          |
| Coupling height mm          |                | 820      |
| Suspension                  |                |          |
| Α.                          |                |          |

Low loading height of 900 mm - Extra 70 mm widening planks which lie in the middle recessed in the bottom of the tray - 4 pcs. spreader plates with extension - movable drawbar with 57 mm draw eye and coupling height 820 mm - stainless tool box - magazine box built into rapo for storing chains etc.