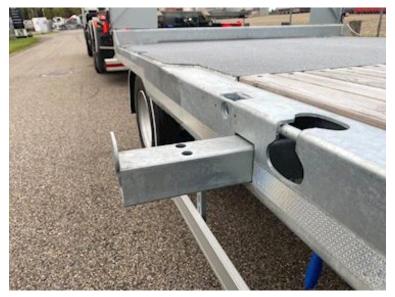

Low loading height of 900 mm - Extra 70 mm widening planks which lie in the middle recessed in the bottom of the tray - 4 pcs. spreader plates with extension - movable drawbar with 57 mm draw eye and coupling height 820 mm - stainless tool box - magazine box built into rapo for storing chains etc.