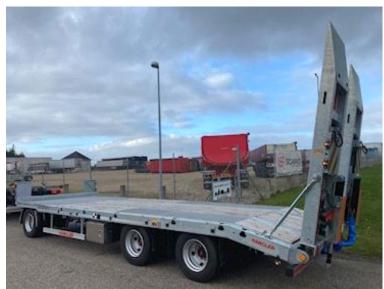

## Hangler DTS-H 300 P 3 akslet med ramper, Low loader

Scanvo Trucks Danmark A/S Hårup Skovvej 7, Hårup 8600 Silkeborg

Sælger Salgsafdeling salg@scanvo.dk +45 8724 4370 +45 3046 2148 / +45 2498 2148

| Registration         |      |
|----------------------|------|
| Model year           | 2025 |
| Chassis number (VIN) | 0014 |
| Ref. no.             | 7384 |
| Brand new            | ✓    |

## Beskrivelse

Drum brakes

ABS

New Hangler 3-axle machine trailer

Built with: 7800 mm flat section 6850 + 950 mm - hydraulic ramps L 2800 mm x W 750 mm operated via the hydraulics of the front carriage, the hydraulic system is also fitted with a throttle valve so the pressure can be adjusted manually Manual lateral displacement option for additional purchase of hydraulic lateral displacement of loading ramps - SAF 11 ton axles with drum brakes and air suspension - 70 mm wooden planks at the bottom, as well as grooved steel above the wheel arches - 2 x 5 pcs. chop stick holes in edge rail - 2 x 8 pcs. 10 ton lashing eyes in edge rail - as well as 2 pcs 5 ton at the front

Low loading height of 900 mm - Extra 70 mm widening planks which lie in the middle recessed in the bottom of the tray - 4 pcs. spreader plates with extension - movable drawbar with 57 mm draw eye and coupling height 820 mm - stainless tool box - magazine box built into rapo for storing chains etc.