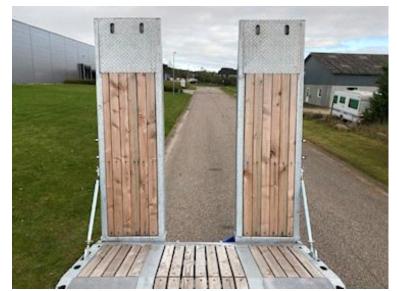

## Beskrivelse

Drum brakes

ABS

New Hangler 3-axle machine trailer

Built with: 7800 mm flat section 6850 + 950 mm - hydraulic ramps L 2800 mm x W 750 mm operated via the hydraulics of the front carriage, the hydraulic system is also fitted with a throttle valve so the pressure can be adjusted manually Manual lateral displacement option for additional purchase of hydraulic lateral displacement of loading ramps - SAF 11 ton axles with drum brakes and air suspension - 70 mm wooden planks at the bottom, as well as grooved steel above the wheel arches - 2 x 5 pcs. chop stick holes in edge rail - 2 x 8 pcs. 10 ton lashing eyes in edge rail - as well as 2 pcs 5 ton at the front

Low loading height of 900 mm - Extra 70 mm widening planks which lie in the middle recessed in the bottom of the tray - 4 pcs. spreader plates with extension - movable drawbar with 57 mm draw eye and coupling height 820 mm - stainless tool box - magazine box built into rapo for storing chains etc.