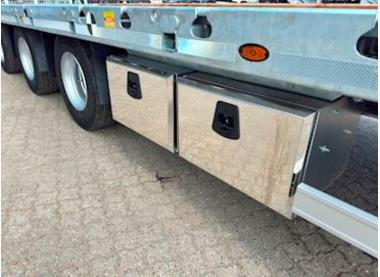

## Beskrivelse

HANGLER 4-axle machine trailer

- full-covering 4,200mm ramps with steel grating

The trailer is, among other things, built with:

- SAF axles with drum brakes
- Lift axle on axle 1
- Co-steering axle 3+4
- 26 pcs. 10-ton lashing points
- 4 pcs. 5-ton lashing points
- Retractable extensions in the side rails
- 3 pieces. stainless tool boxes
- Slope storage room for landing
- Electro-hydraulic pump station for ramp 24V
- Galvanized chassis
- Cane holes along both sidewalls
- 235/75 R17.5" twin mounted wheels, steel rims
- TPMS tire pressure monitoring
- Air outlet for measuring brake pressure
- 4 pcs. LED work lights 2 pcs. on the side + 2 at the back
- 4 pcs. 3-chamber LED rear lights
  4 pcs. extendable wide load signs
- Removable aluminum sides on landing
- Barn floor covered with 70mm planks of larch wood
- Load length on lowered part approx. 9,200 mm
- Load length on rest approx. 4,000 mm
- Load bed height at driving level approx. 910mm
- 2 pcs. king bolt positions