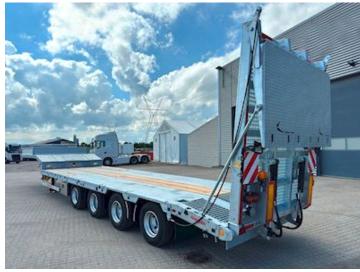

## Beskrivelse

HANGLER 4-axle machine trailer

- full-covering 4,200mm ramps with steel grating

The trailer is, among other things, built with:

- SAF axles with drum brakes
- Lift axle on axle 1
- Co-steering axle 3+4
- 26 pcs. 10-ton lashing points
- 4 pcs. 5-ton lashing points
- Retractable extensions in the side rails
- 3 pieces. stainless tool boxes
- Slope storage room for landing
- Electro-hydraulic pump station for ramp 24V
- Galvanized chassis
- Cane holes along both sidewalls
- 235/75 R17.5" twin mounted wheels, steel rims
- TPMS tire pressure monitoring
- Air outlet for measuring brake pressure
- 4 pcs. LED work lights 2 pcs. on the side + 2 at the back
- 4 pcs. 3-chamber LED rear lights
  4 pcs. extendable wide load signs
- Removable aluminum sides on landing
- Barn floor covered with 70mm planks of larch wood
- Load length on lowered part approx. 9,200 mm
- Load length on rest approx. 4,000 mm
- Load bed height at driving level approx. 910mm
- 2 pcs. king bolt positions