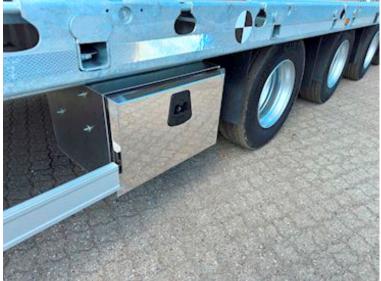

## Beskrivelse

HANGLER 4-axle machine trailer

- full-covering 4,200mm ramps with steel grating

The trailer is, among other things, built with:

- SAF axles with drum brakes
- Lift axle on axle 1
- Co-steering axle 3+4
- 26 pcs. 10-ton lashing points
- 4 pcs. 5-ton lashing points
- Retractable extensions in the side rails
- 3 pieces. stainless tool boxes
- Slope storage room for landing
- Electro-hydraulic pump station for ramp 24V
- Galvanized chassis
- Cane holes along both sidewalls
- 235/75 R17.5" twin mounted wheels, steel rims
- TPMS tire pressure monitoring
- Air outlet for measuring brake pressure
- 4 pcs. LED work lights 2 pcs. on the side + 2 at the back
- 4 pcs. 3-chamber LED rear lights
  4 pcs. extendable wide load signs
- Removable aluminum sides on landing
- Barn floor covered with 70mm planks of larch wood
- Load length on lowered part approx. 9,200 mm
- Load length on rest approx. 4,000 mm
- Load bed height at driving level approx. 910mm
- 2 pcs. king bolt positions