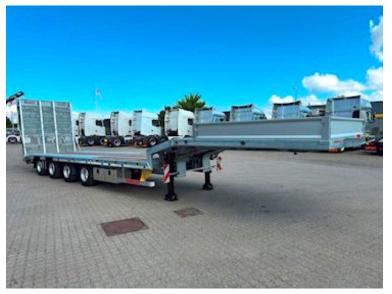

## Beskrivelse

HANGLER 4-axle machine trailer

- full-covering 4,200mm ramps with steel grating

The trailer is, among other things, built with:

- SAF axles with drum brakes
- Lift axle on axle 1
- Co-steering axle 3+4
- 26 pcs. 10-ton lashing points
- 4 pcs. 5-ton lashing points
- Retractable extensions in the side rails
- 3 pieces. stainless tool boxes
- Slope storage room for landing
- Electro-hydraulic pump station for ramp 24V
- Galvanized chassis
- Cane holes along both sidewalls
- 235/75 R17.5" twin mounted wheels, steel rims
- TPMS tire pressure monitoring
- Air outlet for measuring brake pressure
- 4 pcs. LED work lights 2 pcs. on the side + 2 at the back
- 4 pcs. 3-chamber LED rear lights
  4 pcs. extendable wide load signs
- Removable aluminum sides on landing
- Barn floor covered with 70mm planks of larch wood
- Load length on lowered part approx. 9,200 mm
- Load length on rest approx. 4,000 mm
- Load bed height at driving level approx. 910mm
- 2 pcs. king bolt positions