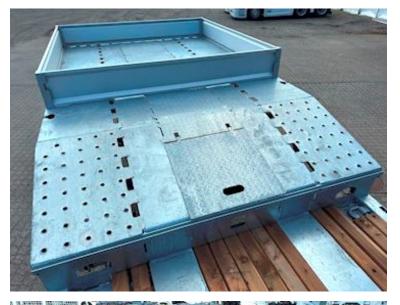

## Beskrivelse

HANGLER 4-axle machine trailer

- full-covering 4,200mm ramps with steel grating

The trailer is, among other things, built with:

- SAF axles with drum brakes
- Lift axle on axle 1
- Co-steering axle 3+4
- 26 pcs. 10-ton lashing points
- 4 pcs. 5-ton lashing points
- Retractable extensions in the side rails
- 3 pieces. stainless tool boxes
- Slope storage room for landing
- Electro-hydraulic pump station for ramp 24V
- Galvanized chassis
- Cane holes along both sidewalls
- 235/75 R17.5" twin mounted wheels, steel rims
- TPMS tire pressure monitoring
- Air outlet for measuring brake pressure
- 4 pcs. LED work lights 2 pcs. on the side + 2 at the back
- 4 pcs. 3-chamber LED rear lights
  4 pcs. extendable wide load signs
- Removable aluminum sides on landing
- Barn floor covered with 70mm planks of larch wood
- Load length on lowered part approx. 9,200 mm
- Load length on rest approx. 4,000 mm
- Load bed height at driving level approx. 910mm
- 2 pcs. king bolt positions