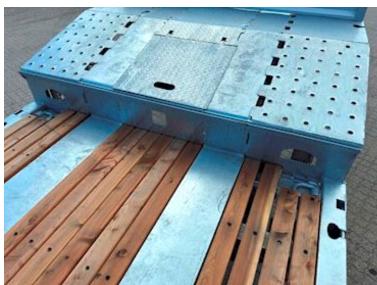

## Beskrivelse

HANGLER 4-axle machine trailer

- full-covering 4,200mm ramps with steel grating

The trailer is, among other things, built with:

- SAF axles with drum brakes
- Lift axle on axle 1
- Co-steering axle 3+4
- 26 pcs. 10-ton lashing points
- 4 pcs. 5-ton lashing points
- Retractable extensions in the side rails
- 3 pieces. stainless tool boxes
- Slope storage room for landing
- Electro-hydraulic pump station for ramp 24V
- Galvanized chassis
- Cane holes along both sidewalls
- 235/75 R17.5" twin mounted wheels, steel rims
- TPMS tire pressure monitoring
- Air outlet for measuring brake pressure
- 4 pcs. LED work lights 2 pcs. on the side + 2 at the back
- 4 pcs. 3-chamber LED rear lights
  4 pcs. extendable wide load signs
- Removable aluminum sides on landing
- Barn floor covered with 70mm planks of larch wood
- Load length on lowered part approx. 9,200 mm
- Load length on rest approx. 4,000 mm
- Load bed height at driving level approx. 910mm
- 2 pcs. king bolt positions