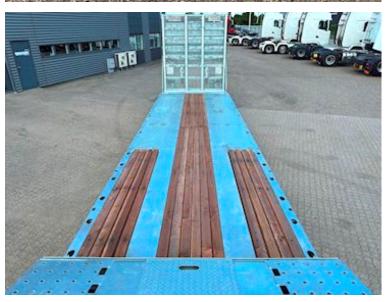

## Registration

Model year Ref. no. Brand new

| Low loader                   |                       |
|------------------------------|-----------------------|
| Hydraulic ramps              | <ul> <li>✓</li> </ul> |
| Weight                       |                       |
| Loading capacity kg          | 37400                 |
| Overall weight kg            | 48000                 |
| Tare weight kg               | 10600                 |
| King pin kg                  | 18000                 |
| Total weight, low loader kg  | 62000                 |
| Load capacity, low loader kg | 51400                 |
| Truck body / box             |                       |
| Bottom                       | Stål + Træ            |
| Lashing rings in the bottom  |                       |

## Beskrivelse

HANGLER 4-axle machine trailer

- full-covering 4,200mm ramps with steel grating

The trailer is, among other things, built with:

- SAF axles with drum brakes
- Lift axle on axle 1
- Co-steering axle 3+4
- 26 pcs. 10-ton lashing points
- 4 pcs. 5-ton lashing points
- Retractable extensions in the side rails
- 3 pieces. stainless tool boxes
- Slope storage room for landing
- Electro-hydraulic pump station for ramp 24V
- Galvanized chassis
- Cane holes along both sidewalls
- 235/75 R17.5" twin mounted wheels, steel rims
- TPMS tire pressure monitoring
- Air outlet for measuring brake pressure
- 4 pcs. LED work lights 2 pcs. on the side + 2 at the back
- 4 pcs. 3-chamber LED rear lights
  4 pcs. extendable wide load signs
- Removable aluminum sides on landing
- Barn floor covered with 70mm planks of larch wood
- Load length on lowered part approx. 9,200 mm
- Load length on rest approx. 4,000 mm
- Load bed height at driving level approx. 910mm
- 2 pcs. king bolt positions