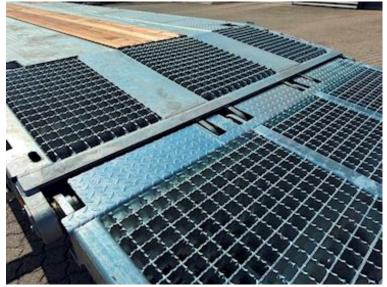

## Beskrivelse

HANGLER 4-axle machine trailer

- full-covering 4,200mm ramps with steel grating

The trailer is, among other things, built with:

- SAF axles with drum brakes
- Lift axle on axle 1
- Co-steering axle 3+4
- 26 pcs. 10-ton lashing points
- 4 pcs. 5-ton lashing points
- Retractable extensions in the side rails
- 3 pieces. stainless tool boxes
- Slope storage room for landing
- Electro-hydraulic pump station for ramp 24V
- Galvanized chassis
- Cane holes along both sidewalls
- 235/75 R17.5" twin mounted wheels, steel rims
- TPMS tire pressure monitoring
- Air outlet for measuring brake pressure
- 4 pcs. LED work lights 2 pcs. on the side + 2 at the back
- 4 pcs. 3-chamber LED rear lights
  4 pcs. extendable wide load signs
- Removable aluminum sides on landing
- Barn floor covered with 70mm planks of larch wood
- Load length on lowered part approx. 9,200 mm
- Load length on rest approx. 4,000 mm
- Load bed height at driving level approx. 910mm
- 2 pcs. king bolt positions