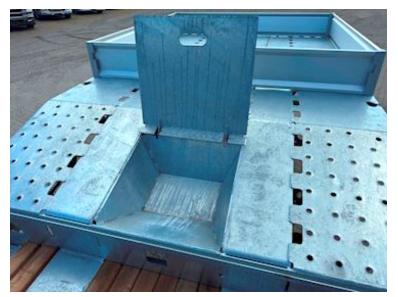

## Beskrivelse

HANGLER 4-axle machine trailer

- full-covering 4,200mm ramps with steel grating

The trailer is, among other things, built with:

- SAF axles with drum brakes
- Lift axle on axle 1
- Co-steering axle 3+4
- 26 pcs. 10-ton lashing points
- 4 pcs. 5-ton lashing points
- Retractable extensions in the side rails
- 3 pieces. stainless tool boxes
- Slope storage room for landing
- Electro-hydraulic pump station for ramp 24V
- Galvanized chassis
- Cane holes along both sidewalls
- 235/75 R17.5" twin mounted wheels, steel rims
- TPMS tire pressure monitoring
- Air outlet for measuring brake pressure
- 4 pcs. LED work lights 2 pcs. on the side + 2 at the back
- 4 pcs. 3-chamber LED rear lights
  4 pcs. extendable wide load signs
- Removable aluminum sides on landing
- Barn floor covered with 70mm planks of larch wood
- Load length on lowered part approx. 9,200 mm
- Load length on rest approx. 4,000 mm
- Load bed height at driving level approx. 910mm
- 2 pcs. king bolt positions