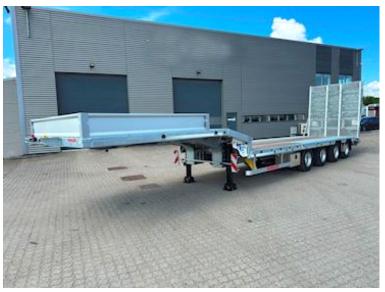

## Hangler 4-aks 2-delt heldækkende rampe, Low loader

Scanvo Trucks Danmark A/S Hårup Skovvej 7, Hårup 8600 Silkeborg

Sælger Salgsafdeling salg@scanvo.dk +45 8724 4370 +45 3046 2148 / +45 2498 2148

2025

4779

## Beskrivelse

HANGLER 4-axle machine trailer

- full-covering 4,200mm ramps with steel grating

The trailer is, among other things, built with:

- SAF axles with drum brakes
- Lift axle on axle 1
- Co-steering axle 3+4
- 26 pcs. 10-ton lashing points
- 4 pcs. 5-ton lashing points
- Retractable extensions in the side rails
- 3 pieces. stainless tool boxes
- Slope storage room for landing
- Electro-hydraulic pump station for ramp 24V
- Galvanized chassis
- Cane holes along both sidewalls
- 235/75 R17.5" twin mounted wheels, steel rims
- TPMS tire pressure monitoring
- Air outlet for measuring brake pressure
- 4 pcs. LED work lights 2 pcs. on the side + 2 at the back
- 4 pcs. 3-chamber LED rear lights
  4 pcs. extendable wide load signs
- Removable aluminum sides on landing
- Barn floor covered with 70mm planks of larch wood
- Load length on lowered part approx. 9,200 mm
- Load length on rest approx. 4,000 mm
- Load bed height at driving level approx. 910mm
- 2 pcs. king bolt positions