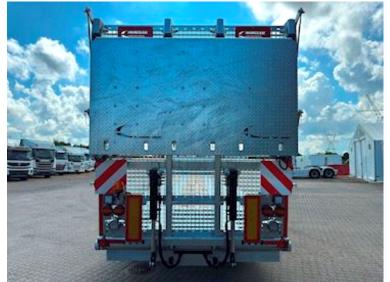

## Beskrivelse

HANGLER 4-axle machine trailer

- full-covering 4,200mm ramps with steel grating

The trailer is, among other things, built with:

- SAF axles with drum brakes
- Lift axle on axle 1
- Co-steering axle 3+4
- 26 pcs. 10-ton lashing points
- 4 pcs. 5-ton lashing points
- Retractable extensions in the side rails
- 3 pieces. stainless tool boxes
- Slope storage room for landing
- Electro-hydraulic pump station for ramp 24V
- Galvanized chassis
- Cane holes along both sidewalls
- 235/75 R17.5" twin mounted wheels, steel rims
- TPMS tire pressure monitoring
- Air outlet for measuring brake pressure
- 4 pcs. LED work lights 2 pcs. on the side + 2 at the back
- 4 pcs. 3-chamber LED rear lights
  4 pcs. extendable wide load signs
- Removable aluminum sides on landing
- Barn floor covered with 70mm planks of larch wood
- Load length on lowered part approx. 9,200 mm
- Load length on rest approx. 4,000 mm
- Load bed height at driving level approx. 910mm
- 2 pcs. king bolt positions