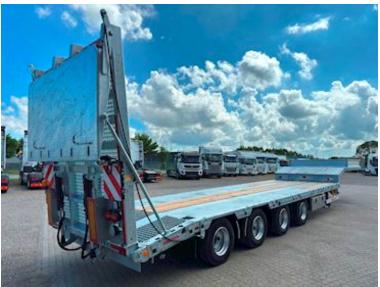

## Beskrivelse

HANGLER 4-axle machine trailer

- full-covering 4,200mm ramps with steel grating

The trailer is, among other things, built with:

- SAF axles with drum brakes
- Lift axle on axle 1
- Co-steering axle 3+4
- 26 pcs. 10-ton lashing points
- 4 pcs. 5-ton lashing points
- Retractable extensions in the side rails
- 3 pieces. stainless tool boxes
- Slope storage room for landing
- Electro-hydraulic pump station for ramp 24V
- Galvanized chassis
- Cane holes along both sidewalls
- 235/75 R17.5" twin mounted wheels, steel rims
- TPMS tire pressure monitoring
- Air outlet for measuring brake pressure
- 4 pcs. LED work lights 2 pcs. on the side + 2 at the back
- 4 pcs. 3-chamber LED rear lights
  4 pcs. extendable wide load signs
- Removable aluminum sides on landing
- Barn floor covered with 70mm planks of larch wood
- Load length on lowered part approx. 9,200 mm
- Load length on rest approx. 4,000 mm
- Load bed height at driving level approx. 910mm
- 2 pcs. king bolt positions