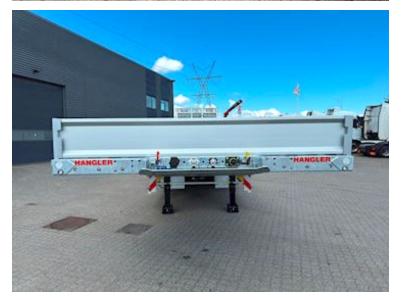

## Beskrivelse

HANGLER 4-axle machine trailer

- full-covering 4,200mm ramps with steel grating

The trailer is, among other things, built with:

- SAF axles with drum brakes
- Lift axle on axle 1
- Co-steering axle 3+4
- 26 pcs. 10-ton lashing points
- 4 pcs. 5-ton lashing points
- Retractable extensions in the side rails
- 3 pieces. stainless tool boxes
- Slope storage room for landing
- Electro-hydraulic pump station for ramp 24V
- Galvanized chassis
- Cane holes along both sidewalls
- 235/75 R17.5" twin mounted wheels, steel rims
- TPMS tire pressure monitoring
- Air outlet for measuring brake pressure
- 4 pcs. LED work lights 2 pcs. on the side + 2 at the back
- 4 pcs. 3-chamber LED rear lights
  4 pcs. extendable wide load signs
- Removable aluminum sides on landing
- Barn floor covered with 70mm planks of larch wood
- Load length on lowered part approx. 9,200 mm
- Load length on rest approx. 4,000 mm
- Load bed height at driving level approx. 910mm
- 2 pcs. king bolt positions