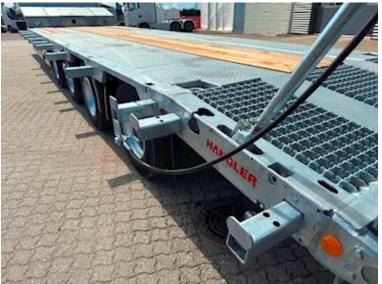

```
Drum brakes
```

E A

S A

| Tyres       |               |
|-------------|---------------|
| % remaining | 100           |
| Dimensions  | 235/75 R17,5" |

| Chassis             |                       |
|---------------------|-----------------------|
| Toolbox             | <ul> <li>✓</li> </ul> |
| Shaft type          | SAF                   |
| Liftable axles      | 1.                    |
| Axle load kg        | 30000                 |
| Stool height mm     | 1200                  |
| Self steering Axles | 3+4.                  |
|                     |                       |

## Beskrivelse

HANGLER 4-axle machine trailer

- full-covering 4,200mm ramps with steel grating

The trailer is, among other things, built with:

- SAF axles with drum brakes
- Lift axle on axle 1
- Co-steering axle 3+4
- 26 pcs. 10-ton lashing points
- 4 pcs. 5-ton lashing points
- Retractable extensions in the side rails
- 3 pieces. stainless tool boxes
- Slope storage room for landing
- Electro-hydraulic pump station for ramp 24V
- Galvanized chassis
- Cane holes along both sidewalls
- 235/75 R17.5" twin mounted wheels, steel rims
- TPMS tire pressure monitoring
- Air outlet for measuring brake pressure
- 4 pcs. LED work lights 2 pcs. on the side + 2 at the back
- 4 pcs. 3-chamber LED rear lights
  4 pcs. extendable wide load signs
- Removable aluminum sides on landing
- Barn floor covered with 70mm planks of larch wood
- Load length on lowered part approx. 9,200 mm
- Load length on rest approx. 4,000 mm
- Load bed height at driving level approx. 910mm
- 2 pcs. king bolt positions