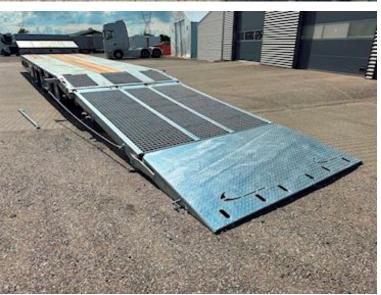

## Beskrivelse

HANGLER 4-axle machine trailer

- full-covering 4,200mm ramps with steel grating

The trailer is, among other things, built with:

- SAF axles with drum brakes
- Lift axle on axle 1
- Co-steering axle 3+4
- 26 pcs. 10-ton lashing points
- 4 pcs. 5-ton lashing points
- Retractable extensions in the side rails
- 3 pieces. stainless tool boxes
- Slope storage room for landing
- Electro-hydraulic pump station for ramp 24V
- Galvanized chassis
- Cane holes along both sidewalls
- 235/75 R17.5" twin mounted wheels, steel rims
- TPMS tire pressure monitoring
- Air outlet for measuring brake pressure
- 4 pcs. LED work lights 2 pcs. on the side + 2 at the back
- 4 pcs. 3-chamber LED rear lights
  4 pcs. extendable wide load signs
- Removable aluminum sides on landing
- Barn floor covered with 70mm planks of larch wood
- Load length on lowered part approx. 9,200 mm
- Load length on rest approx. 4,000 mm
- Load bed height at driving level approx. 910mm
- 2 pcs. king bolt positions