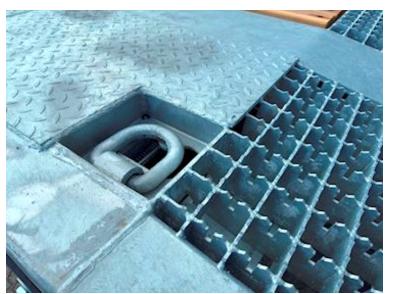

## Beskrivelse

HANGLER 4-axle machine trailer

- full-covering 4,200mm ramps with steel grating

The trailer is, among other things, built with:

- SAF axles with drum brakes
- Lift axle on axle 1
- Co-steering axle 3+4
- 26 pcs. 10-ton lashing points
- 4 pcs. 5-ton lashing points
- Retractable extensions in the side rails
- 3 pieces. stainless tool boxes
- Slope storage room for landing
- Electro-hydraulic pump station for ramp 24V
- Galvanized chassis
- Cane holes along both sidewalls
- 235/75 R17.5" twin mounted wheels, steel rims
- TPMS tire pressure monitoring
- Air outlet for measuring brake pressure
- 4 pcs. LED work lights 2 pcs. on the side + 2 at the back
- 4 pcs. 3-chamber LED rear lights
  4 pcs. extendable wide load signs
- Removable aluminum sides on landing
- Barn floor covered with 70mm planks of larch wood
- Load length on lowered part approx. 9,200 mm
- Load length on rest approx. 4,000 mm
- Load bed height at driving level approx. 910mm
- 2 pcs. king bolt positions