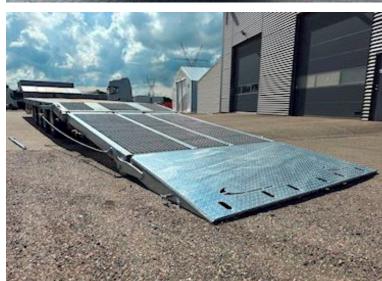

## Hangler 4-aks 2-delt heldækkende rampe, Low loader

Scanvo Trucks Danmark A/S Hårup Skovvej 7, Hårup 8600 Silkeborg

Sælger Salgsafdeling salg@scanvo.dk +45 8724 4370 +45 3046 2148 / +45 2498 2148

2025

4779

## Beskrivelse

HANGLER 4-axle machine trailer

- full-covering 4,200mm ramps with steel grating

The trailer is, among other things, built with:

- SAF axles with drum brakes
- Lift axle on axle 1
- Co-steering axle 3+4
- 26 pcs. 10-ton lashing points
- 4 pcs. 5-ton lashing points
- Retractable extensions in the side rails
- 3 pieces. stainless tool boxes
- Slope storage room for landing
- Electro-hydraulic pump station for ramp 24V
- Galvanized chassis
- Cane holes along both sidewalls
- 235/75 R17.5" twin mounted wheels, steel rims
- TPMS tire pressure monitoring
- Air outlet for measuring brake pressure
- 4 pcs. LED work lights 2 pcs. on the side + 2 at the back
- 4 pcs. 3-chamber LED rear lights
  4 pcs. extendable wide load signs
- Removable aluminum sides on landing
- Barn floor covered with 70mm planks of larch wood
- Load length on lowered part approx. 9,200 mm
- Load length on rest approx. 4,000 mm
- Load bed height at driving level approx. 910mm
- 2 pcs. king bolt positions