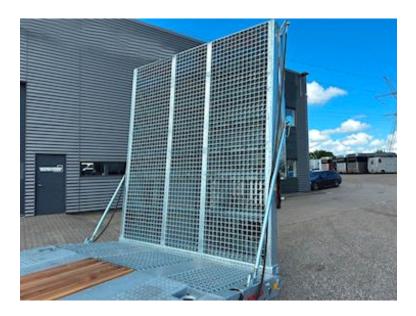

## Beskrivelse

HANGLER 4-axle machine trailer

- full-covering 4,200mm ramps with steel grating

The trailer is, among other things, built with:

- SAF axles with drum brakes
- Lift axle on axle 1
- Co-steering axle 3+4
- 26 pcs. 10-ton lashing points
- 4 pcs. 5-ton lashing points
- Retractable extensions in the side rails
- 3 pieces. stainless tool boxes
- Slope storage room for landing
- Electro-hydraulic pump station for ramp 24V
- Galvanized chassis
- Cane holes along both sidewalls
- 235/75 R17.5" twin mounted wheels, steel rims
- TPMS tire pressure monitoring
- Air outlet for measuring brake pressure
- 4 pcs. LED work lights 2 pcs. on the side + 2 at the back
- 4 pcs. 3-chamber LED rear lights
  4 pcs. extendable wide load signs
- Removable aluminum sides on landing
- Barn floor covered with 70mm planks of larch wood
- Load length on lowered part approx. 9,200 mm
- Load length on rest approx. 4,000 mm
- Load bed height at driving level approx. 910mm
- 2 pcs. king bolt positions