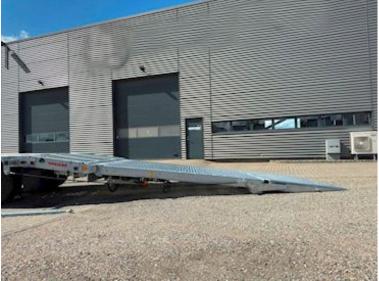

## Beskrivelse

HANGLER 4-axle machine trailer

- full-covering 4,200mm ramps with steel grating

The trailer is, among other things, built with:

- SAF axles with drum brakes
- Lift axle on axle 1
- Co-steering axle 3+4
- 26 pcs. 10-ton lashing points
- 4 pcs. 5-ton lashing points
- Retractable extensions in the side rails
- 3 pieces. stainless tool boxes
- Slope storage room for landing
- Electro-hydraulic pump station for ramp 24V
- Galvanized chassis
- Cane holes along both sidewalls
- 235/75 R17.5" twin mounted wheels, steel rims
- TPMS tire pressure monitoring
- Air outlet for measuring brake pressure
- 4 pcs. LED work lights 2 pcs. on the side + 2 at the back
- 4 pcs. 3-chamber LED rear lights
  4 pcs. extendable wide load signs
- Removable aluminum sides on landing
- Barn floor covered with 70mm planks of larch wood
- Load length on lowered part approx. 9,200 mm
- Load length on rest approx. 4,000 mm
- Load bed height at driving level approx. 910mm
- 2 pcs. king bolt positions