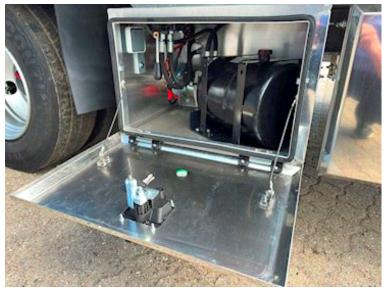

## Beskrivelse

HANGLER 4-axle machine trailer

- full-covering 4,200mm ramps with steel grating

The trailer is, among other things, built with:

- SAF axles with drum brakes
- Lift axle on axle 1
- Co-steering axle 3+4
- 26 pcs. 10-ton lashing points
- 4 pcs. 5-ton lashing points
- Retractable extensions in the side rails
- 3 pieces. stainless tool boxes
- Slope storage room for landing
- Electro-hydraulic pump station for ramp 24V
- Galvanized chassis
- Cane holes along both sidewalls
- 235/75 R17.5" twin mounted wheels, steel rims
- TPMS tire pressure monitoring
- Air outlet for measuring brake pressure
- 4 pcs. LED work lights 2 pcs. on the side + 2 at the back
- 4 pcs. 3-chamber LED rear lights
  4 pcs. extendable wide load signs
- Removable aluminum sides on landing
- Barn floor covered with 70mm planks of larch wood
- Load length on lowered part approx. 9,200 mm
- Load length on rest approx. 4,000 mm
- Load bed height at driving level approx. 910mm
- 2 pcs. king bolt positions