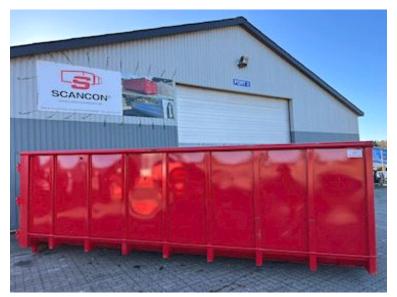

| Container              |          |
|------------------------|----------|
| Side rolls             | <b>√</b> |
| Side-hinged rear doors | ✓        |
| Stop mm                | 5770     |
| Dimensions             |          |
| External length mm     | 6300     |
| Internal height mm     | 1750     |
| Internal width mm      | 2350     |
| Internal length mm     | 6000     |
| Cubic meters           | 24       |

## Beskrivelse

New 24 m3 Scancon Strong-Liner model S6024

internal dimensions: L 6000 x H:1750 mm x W:2350 mm - external total length: 6350 mm - volume 24m3 Made with 5 mm. bottom and 3 mm on the sides - pull-up for hook and wire hoist 750 mm. at a distance - strong lashing bar long outside - steps on front apron + interior in the box - Side-hinged rear doors Painted in RAL 3001 signal red