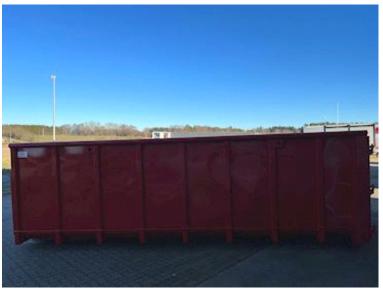

| Container              |          |
|------------------------|----------|
| Side rolls             | <b>√</b> |
| Side-hinged rear doors | ✓        |
| Stop mm                | 5770     |
| Dimensions             |          |
| External length mm     | 6300     |
| Internal height mm     | 1750     |
| Internal width mm      | 2350     |
| Internal length mm     | 6000     |
| Cubic meters           | 24       |

## Beskrivelse

New 24 m3 Scancon Strong-Liner model S6024

internal dimensions: L 6000 x H:1750 mm x W:2350 mm - external total length: 6350 mm - volume 24m3 Made with 5 mm. bottom and 3 mm on the sides - pull-up for hook and wire hoist 750 mm. at a distance - strong lashing bar long outside - steps on front apron + interior in the box - Side-hinged rear doors Painted in RAL 3001 signal red