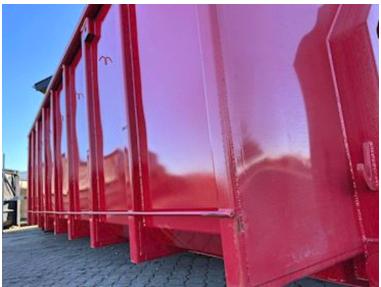

| Container              |          |
|------------------------|----------|
| Side rolls             | <b>√</b> |
| Side-hinged rear doors | ✓        |
| Stop mm                | 5770     |
| Dimensions             |          |
| External length mm     | 6300     |
| Internal height mm     | 1750     |
| Internal width mm      | 2350     |
| Internal length mm     | 6000     |
| Cubic meters           | 24       |

## Beskrivelse

New 24 m3 Scancon Strong-Liner model S6024

internal dimensions: L 6000 x H:1750 mm x W:2350 mm - external total length: 6350 mm - volume 24m3 Made with 5 mm. bottom and 3 mm on the sides - pull-up for hook and wire hoist 750 mm. at a distance - strong lashing bar long outside - steps on front apron + interior in the box - Side-hinged rear doors Painted in RAL 3001 signal red