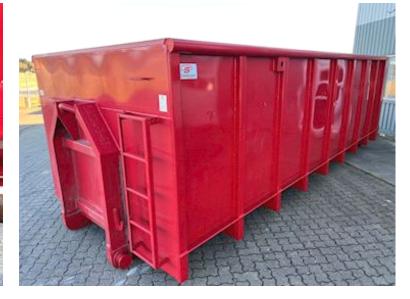

| Container              |          |
|------------------------|----------|
| Side rolls             | <b>√</b> |
| Side-hinged rear doors | ✓        |
| Stop mm                | 5770     |
| Dimensions             |          |
| External length mm     | 6300     |
| Internal height mm     | 1750     |
| Internal width mm      | 2350     |
| Internal length mm     | 6000     |
| Cubic meters           | 24       |

## Beskrivelse

New 24 m3 Scancon Strong-Liner model S6024

internal dimensions: L 6000 x H:1750 mm x W:2350 mm - external total length: 6350 mm - volume 24m3 Made with 5 mm. bottom and 3 mm on the sides - pull-up for hook and wire hoist 750 mm. at a distance - strong lashing bar long outside - steps on front apron + interior in the box - Side-hinged rear doors Painted in RAL 3001 signal red