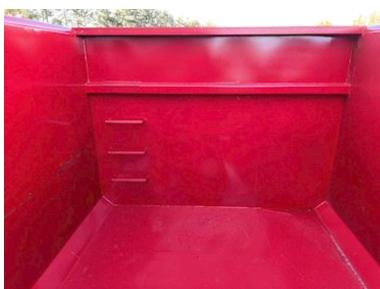

| Container              |          |
|------------------------|----------|
| Side rolls             | <b>√</b> |
| Side-hinged rear doors | ✓        |
| Stop mm                | 5770     |
| Dimensions             |          |
| External length mm     | 6300     |
| Internal height mm     | 1750     |
| Internal width mm      | 2350     |
| Internal length mm     | 6000     |
| Cubic meters           | 24       |

## Beskrivelse

New 24 m3 Scancon Strong-Liner model S6024

internal dimensions: L 6000 x H:1750 mm x W:2350 mm - external total length: 6350 mm - volume 24m3 Made with 5 mm. bottom and 3 mm on the sides - pull-up for hook and wire hoist 750 mm. at a distance - strong lashing bar long outside - steps on front apron + interior in the box - Side-hinged rear doors Painted in RAL 3001 signal red