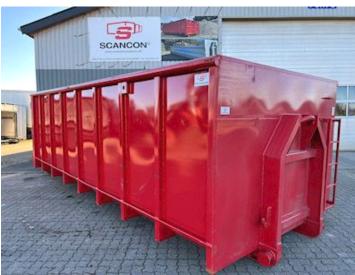

| Container              |          |
|------------------------|----------|
| Side rolls             | <b>√</b> |
| Side-hinged rear doors | ✓        |
| Stop mm                | 5770     |
| Dimensions             |          |
| External length mm     | 6300     |
| Internal height mm     | 1750     |
| Internal width mm      | 2350     |
| Internal length mm     | 6000     |
| Cubic meters           | 24       |

## Beskrivelse

New 24 m3 Scancon Strong-Liner model S6024

internal dimensions: L 6000 x H:1750 mm x W:2350 mm - external total length: 6350 mm - volume 24m3 Made with 5 mm. bottom and 3 mm on the sides - pull-up for hook and wire hoist 750 mm. at a distance - strong lashing bar long outside - steps on front apron + interior in the box - Side-hinged rear doors Painted in RAL 3001 signal red