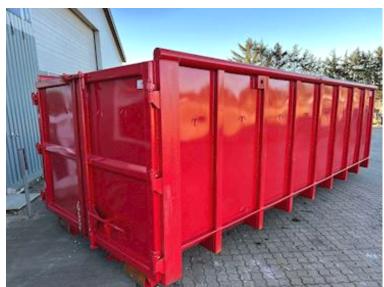

| Container              |          |
|------------------------|----------|
| Side rolls             | <b>√</b> |
| Side-hinged rear doors | ✓        |
| Stop mm                | 5770     |
| Dimensions             |          |
| External length mm     | 6300     |
| Internal height mm     | 1750     |
| Internal width mm      | 2350     |
| Internal length mm     | 6000     |
| Cubic meters           | 24       |

## Beskrivelse

New 24 m3 Scancon Strong-Liner model S6024

internal dimensions: L 6000 x H:1750 mm x W:2350 mm - external total length: 6350 mm - volume 24m3 Made with 5 mm. bottom and 3 mm on the sides - pull-up for hook and wire hoist 750 mm. at a distance - strong lashing bar long outside - steps on front apron + interior in the box - Side-hinged rear doors Painted in RAL 3001 signal red