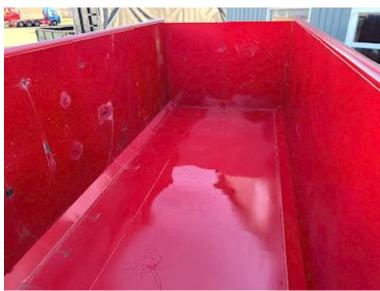

| Container              |          |
|------------------------|----------|
| Side rolls             | <b>√</b> |
| Side-hinged rear doors | ✓        |
| Stop mm                | 5770     |
| Dimensions             |          |
| External length mm     | 6300     |
| Internal height mm     | 1750     |
| Internal width mm      | 2350     |
| Internal length mm     | 6000     |
| Cubic meters           | 24       |

## Beskrivelse

New 24 m3 Scancon Strong-Liner model S6024

internal dimensions: L 6000 x H:1750 mm x W:2350 mm - external total length: 6350 mm - volume 24m3 Made with 5 mm. bottom and 3 mm on the sides - pull-up for hook and wire hoist 750 mm. at a distance - strong lashing bar long outside - steps on front apron + interior in the box - Side-hinged rear doors Painted in RAL 3001 signal red