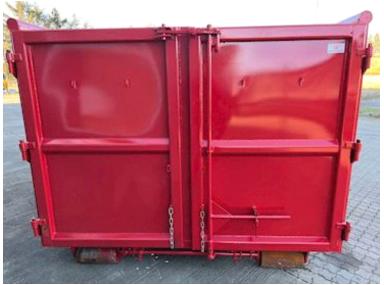

| Container              |          |
|------------------------|----------|
| Side rolls             | <b>√</b> |
| Side-hinged rear doors | ✓        |
| Stop mm                | 5770     |
| Dimensions             |          |
| External length mm     | 6300     |
| Internal height mm     | 1750     |
| Internal width mm      | 2350     |
| Internal length mm     | 6000     |
| Cubic meters           | 24       |

## Beskrivelse

New 24 m3 Scancon Strong-Liner model S6024

internal dimensions: L 6000 x H:1750 mm x W:2350 mm - external total length: 6350 mm - volume 24m3 Made with 5 mm. bottom and 3 mm on the sides - pull-up for hook and wire hoist 750 mm. at a distance - strong lashing bar long outside - steps on front apron + interior in the box - Side-hinged rear doors Painted in RAL 3001 signal red