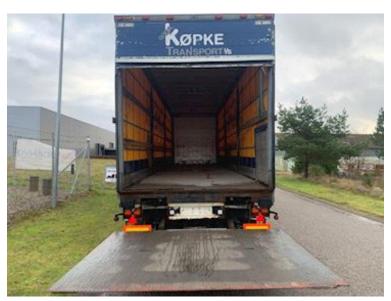

## **Beskrivelse**

Kelberg 1 axle 27 pallets city curtain trailer Type S25B1

internal loading dimensions approx. 11050 x H 2680 x W 2480 mm - aluminum door bed with omega hard wood / steel underneath fixed steel roof - ceiling lights in box - packing compartment on the right side - Zepro 2500 kg lift with radio control - BPW axle with air suspension disc brakes - chassis skirts in both sides - separate battery station built into the tool box - 2 x 3 LED lights under the bed bliz lamps in the back - can be supplied with a new sight for an additional price Contact us for a demonstration phone +45 87244370 - email salg@scanvo.dk