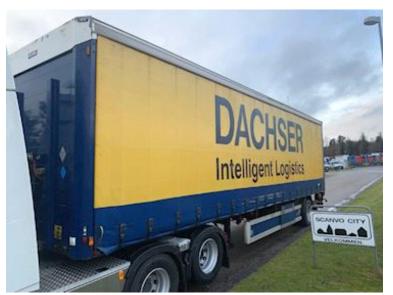

## Kel-Berg 11 mtr / 27 pallers City Gardin - lift, City

Scanvo Trucks Danmark A/S Hårup Skovvej 7, Hårup 8600 Silkeborg

Sælger Salgsafdeling salg@scanvo.dk +45 8724 4370 +45 3046 2148 / +45 2498 2148

| Basis              |               | Registration                 |                | Dimensions                                           |                                  |  |
|--------------------|---------------|------------------------------|----------------|------------------------------------------------------|----------------------------------|--|
| Туре               | Semi-Trailer  | Model year                   | 2011           | Internal height mm                                   | 2760                             |  |
| Aksel              | 1             | Reg. date                    | 06-01-2011     | Internal width mm                                    | 2480                             |  |
| Stand              | Fine          | Reg. no.                     | CW8511         | Internal length mm                                   | 11050                            |  |
| Suspension         |               | Chassis number (VIN)<br>SKBS | S25B13AKE16045 | Load highness at side mm<br>Load highness at back mm |                                  |  |
| Air                | ✓             | Ref. no.                     | 6846           | Cubic meters                                         | 73                               |  |
| Brakes             |               | Weight                       |                | Truck body / box                                     |                                  |  |
| Disc brake<br>ABS  | <b>~</b>      | Loading conscituting Bottom  |                | alu dørk plade med hårdtra                           | plade med hårdtræ + stålprofiler |  |
| Chassis            |               | Tare weight kg               | 5900           | Box type                                             | gardin fragtlac                  |  |
| Axle load, rear kg | 10000         | King pin kg                  | 15000          | Package door                                         | <b>~</b>                         |  |
| Toolbox            | ~             | City                         |                | Foldable lashing rings                               | ¥                                |  |
| Closed sides       |               | Revolving axle               | ×              | Lift                                                 |                                  |  |
| Working light      | ×             | 5                            |                | Lift kg                                              | 2500                             |  |
| Shaft type         | BPW           | Doors                        |                | Make                                                 | Zepro                            |  |
| 51                 |               | Top hatch                    | ✓              | Top shutter                                          | ¥                                |  |
| Tyres              |               |                              |                | Radio remote controle                                | ¥                                |  |
| % remaining        | 10/20 - 30/30 | Tent                         | -              | Hight at platform mm                                 | 2000                             |  |
| Dimensions         | 275/70R22,5   | Sliding curtain in the side  | es 🖌           | Model year                                           | 2011                             |  |
|                    |               | Steel roof                   | ✓              |                                                      | 2HD 2500-150 MA                  |  |
|                    |               |                              |                | Battery station                                      |                                  |  |

## **Beskrivelse**

Kelberg 1 axle 27 pallets city curtain trailer Type S25B1

internal loading dimensions approx. 11050 x H 2680 x W 2480 mm - aluminum door bed with omega hard wood / steel underneath fixed steel roof - ceiling lights in box - packing compartment on the right side - Zepro 2500 kg lift with radio control - BPW axle with air suspension disc brakes - chassis skirts in both sides - separate battery station built into the tool box - 2 x 3 LED lights under the bed bliz lamps in the back - can be supplied with a new sight for an additional price Contact us for a demonstration phone +45 87244370 - email salg@scanvo.dk