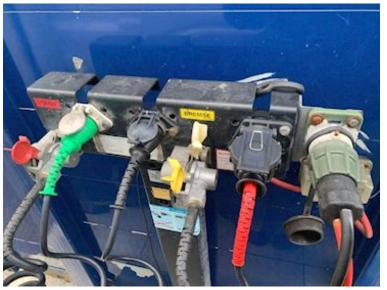

## **Beskrivelse**

Kelberg 1 axle 27 pallets city curtain trailer Type S25B1

internal loading dimensions approx. 11050 x H 2680 x W 2480 mm - aluminum door bed with omega hard wood / steel underneath fixed steel roof - ceiling lights in box - packing compartment on the right side - Zepro 2500 kg lift with radio control - BPW axle with air suspension disc brakes - chassis skirts in both sides - separate battery station built into the tool box - 2 x 3 LED lights under the bed bliz lamps in the back - can be supplied with a new sight for an additional price Contact us for a demonstration phone +45 87244370 - email salg@scanvo.dk