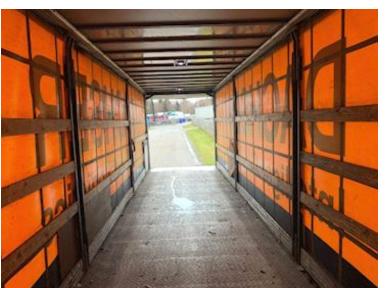

## **Beskrivelse**

Kelberg 1 axle 27 pallets city curtain trailer Type S25B1

internal loading dimensions approx. 11050 x H 2680 x W 2480 mm - aluminum door bed with omega hard wood / steel underneath fixed steel roof - ceiling lights in box - packing compartment on the right side - Zepro 2500 kg lift with radio control - BPW axle with air suspension disc brakes - chassis skirts in both sides - separate battery station built into the tool box - 2 x 3 LED lights under the bed bliz lamps in the back - can be supplied with a new sight for an additional price Contact us for a demonstration phone +45 87244370 - email salg@scanvo.dk