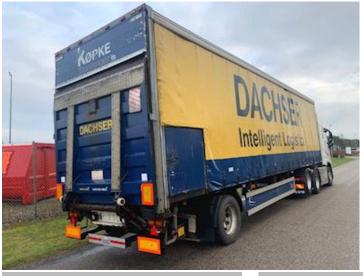

## Kel-Berg 11 mtr / 27 pallers City Gardin - lift, City

Scanvo Trucks Danmark A/S Hårup Skovvej 7, Hårup 8600 Silkeborg

Sælger Salgsafdeling salg@scanvo.dk +45 8724 4370 +45 3046 2148 / +45 2498 2148

| Basis              |               | Registration                 |                | Dimensions                                           |                                  |  |
|--------------------|---------------|------------------------------|----------------|------------------------------------------------------|----------------------------------|--|
| Туре               | Semi-Trailer  | Model year                   | 2011           | Internal height mm                                   | 2760                             |  |
| Aksel              | 1             | Reg. date                    | 06-01-2011     | Internal width mm                                    | 2480                             |  |
| Stand              | Fine          | Reg. no.                     | CW8511         | Internal length mm                                   | 11050                            |  |
| Suspension         |               | Chassis number (VIN)<br>SKBS | S25B13AKE16045 | Load highness at side mm<br>Load highness at back mm |                                  |  |
| Air                | ✓             | Ref. no.                     | 6846           | Cubic meters                                         | 73                               |  |
| Brakes             |               | Weight                       |                | Truck body / box                                     |                                  |  |
| Disc brake<br>ABS  | <b>~</b>      | Loading conscituting Bottom  |                | alu dørk plade med hårdtra                           | plade med hårdtræ + stålprofiler |  |
| Chassis            |               | Tare weight kg               | 5900           | Box type                                             | gardin fragtlac                  |  |
| Axle load, rear kg | 10000         | King pin kg                  | 15000          | Package door                                         | <b>~</b>                         |  |
| Toolbox            | ~             | City                         |                | Foldable lashing rings                               | ¥                                |  |
| Closed sides       |               | Revolving axle               | ×              | Lift                                                 |                                  |  |
| Working light      | ×             | 5                            |                | Lift kg                                              | 2500                             |  |
| Shaft type         | BPW           | Doors                        |                | Make                                                 | Zepro                            |  |
| 51                 |               | Top hatch                    | ✓              | Top shutter                                          | ¥                                |  |
| Tyres              |               |                              |                | Radio remote controle                                | ¥                                |  |
| % remaining        | 10/20 - 30/30 | Tent                         | -              | Hight at platform mm                                 | 2000                             |  |
| Dimensions         | 275/70R22,5   | Sliding curtain in the side  | es 🖌           | Model year                                           | 2011                             |  |
|                    |               | Steel roof                   | ✓              |                                                      | 2HD 2500-150 MA                  |  |
|                    |               |                              |                | Battery station                                      |                                  |  |

## **Beskrivelse**

Kelberg 1 axle 27 pallets city curtain trailer Type S25B1

internal loading dimensions approx. 11050 x H 2680 x W 2480 mm - aluminum door bed with omega hard wood / steel underneath fixed steel roof - ceiling lights in box - packing compartment on the right side - Zepro 2500 kg lift with radio control - BPW axle with air suspension disc brakes - chassis skirts in both sides - separate battery station built into the tool box - 2 x 3 LED lights under the bed bliz lamps in the back - can be supplied with a new sight for an additional price Contact us for a demonstration phone +45 87244370 - email salg@scanvo.dk