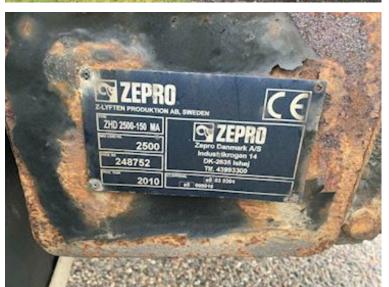

## Kel-Berg 11 mtr / 27 pallers City Gardin - lift, City

Scanvo Trucks Danmark A/S Hårup Skovvej 7, Hårup 8600 Silkeborg

Sælger Salgsafdeling salg@scanvo.dk +45 8724 4370 +45 3046 2148 / +45 2498 2148

| Basis              |               | Registration                 |                | Dimensions                                           |                                  |  |
|--------------------|---------------|------------------------------|----------------|------------------------------------------------------|----------------------------------|--|
| Туре               | Semi-Trailer  | Model year                   | 2011           | Internal height mm                                   | 2760                             |  |
| Aksel              | 1             | Reg. date                    | 06-01-2011     | Internal width mm                                    | 2480                             |  |
| Stand              | Fine          | Reg. no.                     | CW8511         | Internal length mm                                   | 11050                            |  |
| Suspension         |               | Chassis number (VIN)<br>SKBS | S25B13AKE16045 | Load highness at side mm<br>Load highness at back mm |                                  |  |
| Air                | ✓             | Ref. no.                     | 6846           | Cubic meters                                         | 73                               |  |
| Brakes             |               | Weight                       |                | Truck body / box                                     |                                  |  |
| Disc brake<br>ABS  | <b>~</b>      | Loading conscituting Bottom  |                | alu dørk plade med hårdtra                           | plade med hårdtræ + stålprofiler |  |
| Chassis            |               | Tare weight kg               | 5900           | Box type                                             | gardin fragtlac                  |  |
| Axle load, rear kg | 10000         | King pin kg                  | 15000          | Package door                                         | <b>~</b>                         |  |
| Toolbox            | ~             | City                         |                | Foldable lashing rings                               | ¥                                |  |
| Closed sides       |               | Revolving axle               | ×              | Lift                                                 |                                  |  |
| Working light      | ×             | 5                            |                | Lift kg                                              | 2500                             |  |
| Shaft type         | BPW           | Doors                        |                | Make                                                 | Zepro                            |  |
| 51                 |               | Top hatch                    | ✓              | Top shutter                                          | ¥                                |  |
| Tyres              |               |                              |                | Radio remote controle                                | ¥                                |  |
| % remaining        | 10/20 - 30/30 | Tent                         | -              | Hight at platform mm                                 | 2000                             |  |
| Dimensions         | 275/70R22,5   | Sliding curtain in the side  | es 🖌           | Model year                                           | 2011                             |  |
|                    |               | Steel roof                   | ✓              |                                                      | 2HD 2500-150 MA                  |  |
|                    |               |                              |                | Battery station                                      |                                  |  |

## **Beskrivelse**

Kelberg 1 axle 27 pallets city curtain trailer Type S25B1

internal loading dimensions approx. 11050 x H 2680 x W 2480 mm - aluminum door bed with omega hard wood / steel underneath fixed steel roof - ceiling lights in box - packing compartment on the right side - Zepro 2500 kg lift with radio control - BPW axle with air suspension disc brakes - chassis skirts in both sides - separate battery station built into the tool box - 2 x 3 LED lights under the bed bliz lamps in the back - can be supplied with a new sight for an additional price Contact us for a demonstration phone +45 87244370 - email salg@scanvo.dk