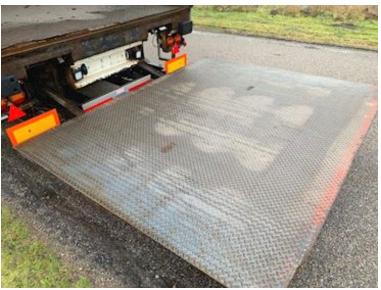

## Kel-Berg 11 mtr / 27 pallers City Gardin - lift, City

Scanvo Trucks Danmark A/S Hårup Skovvej 7, Hårup 8600 Silkeborg

Sælger Salgsafdeling salg@scanvo.dk +45 8724 4370 +45 3046 2148 / +45 2498 2148

| Basis              |               | Registration                 |                | Dimensions                                           |                                  |  |
|--------------------|---------------|------------------------------|----------------|------------------------------------------------------|----------------------------------|--|
| Туре               | Semi-Trailer  | Model year                   | 2011           | Internal height mm                                   | 2760                             |  |
| Aksel              | 1             | Reg. date                    | 06-01-2011     | Internal width mm                                    | 2480                             |  |
| Stand              | Fine          | Reg. no.                     | CW8511         | Internal length mm                                   | 11050                            |  |
| Suspension         |               | Chassis number (VIN)<br>SKBS | S25B13AKE16045 | Load highness at side mm<br>Load highness at back mm |                                  |  |
| Air                | ✓             | Ref. no.                     | 6846           | Cubic meters                                         | 73                               |  |
| Brakes             |               | Weight                       |                | Truck body / box                                     |                                  |  |
| Disc brake<br>ABS  | <b>~</b>      | Loading conscituting Bottom  |                | alu dørk plade med hårdtra                           | plade med hårdtræ + stålprofiler |  |
| Chassis            |               | Tare weight kg               | 5900           | Box type                                             | gardin fragtlac                  |  |
| Axle load, rear kg | 10000         | King pin kg                  | 15000          | Package door                                         | <b>~</b>                         |  |
| Toolbox            | ~             | City                         |                | Foldable lashing rings                               | ¥                                |  |
| Closed sides       |               | Revolving axle               | ×              | Lift                                                 |                                  |  |
| Working light      | ×             | 5                            |                | Lift kg                                              | 2500                             |  |
| Shaft type         | BPW           | Doors                        |                | Make                                                 | Zepro                            |  |
| 51                 |               | Top hatch                    | ✓              | Top shutter                                          | ¥                                |  |
| Tyres              |               |                              |                | Radio remote controle                                | ¥                                |  |
| % remaining        | 10/20 - 30/30 | Tent                         | -              | Hight at platform mm                                 | 2000                             |  |
| Dimensions         | 275/70R22,5   | Sliding curtain in the side  | es 🖌           | Model year                                           | 2011                             |  |
|                    |               | Steel roof                   | ✓              |                                                      | 2HD 2500-150 MA                  |  |
|                    |               |                              |                | Battery station                                      |                                  |  |

## **Beskrivelse**

Kelberg 1 axle 27 pallets city curtain trailer Type S25B1

internal loading dimensions approx. 11050 x H 2680 x W 2480 mm - aluminum door bed with omega hard wood / steel underneath fixed steel roof - ceiling lights in box - packing compartment on the right side - Zepro 2500 kg lift with radio control - BPW axle with air suspension disc brakes - chassis skirts in both sides - separate battery station built into the tool box - 2 x 3 LED lights under the bed bliz lamps in the back - can be supplied with a new sight for an additional price Contact us for a demonstration phone +45 87244370 - email salg@scanvo.dk