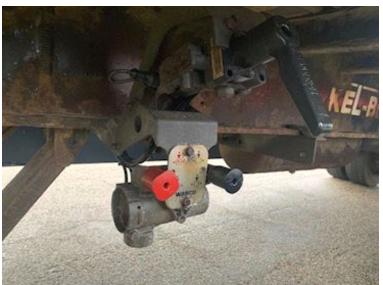

## **Beskrivelse**

Kelberg 1 axle 27 pallets city curtain trailer Type S25B1

internal loading dimensions approx. 11050 x H 2680 x W 2480 mm - aluminum door bed with omega hard wood / steel underneath fixed steel roof - ceiling lights in box - packing compartment on the right side - Zepro 2500 kg lift with radio control - BPW axle with air suspension disc brakes - chassis skirts in both sides - separate battery station built into the tool box - 2 x 3 LED lights under the bed bliz lamps in the back - can be supplied with a new sight for an additional price Contact us for a demonstration phone +45 87244370 - email salg@scanvo.dk