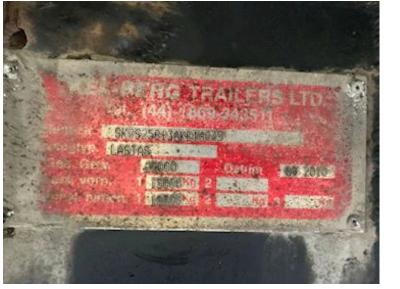

## Kel-Berg 11 mtr / 27 pallers City Gardin - lift, City

Scanvo Trucks Danmark A/S Hårup Skovvej 7, Hårup 8600 Silkeborg

Sælger Salgsafdeling salg@scanvo.dk +45 8724 4370 +45 3046 2148 / +45 2498 2148

| Basis              |               | Registration                 |                | Dimensions                                           |                                  |  |
|--------------------|---------------|------------------------------|----------------|------------------------------------------------------|----------------------------------|--|
| Туре               | Semi-Trailer  | Model year                   | 2011           | Internal height mm                                   | 2760                             |  |
| Aksel              | 1             | Reg. date                    | 06-01-2011     | Internal width mm                                    | 2480                             |  |
| Stand              | Fine          | Reg. no.                     | CW8511         | Internal length mm                                   | 11050                            |  |
| Suspension         |               | Chassis number (VIN)<br>SKBS | S25B13AKE16045 | Load highness at side mm<br>Load highness at back mm |                                  |  |
| Air                | ✓             | Ref. no.                     | 6846           | Cubic meters                                         | 73                               |  |
| Brakes             |               | Weight                       |                | Truck body / box                                     |                                  |  |
| Disc brake<br>ABS  | <b>~</b>      | Loading conscituting Bottom  |                | alu dørk plade med hårdtra                           | plade med hårdtræ + stålprofiler |  |
| Chassis            |               | Tare weight kg               | 5900           | Box type                                             | gardin fragtlac                  |  |
| Axle load, rear kg | 10000         | King pin kg                  | 15000          | Package door                                         | <b>~</b>                         |  |
| Toolbox            | ~             | City                         |                | Foldable lashing rings                               | ¥                                |  |
| Closed sides       |               | Revolving axle               | ×              | Lift                                                 |                                  |  |
| Working light      | ×             | 5                            |                | Lift kg                                              | 2500                             |  |
| Shaft type         | BPW           | Doors                        |                | Make                                                 | Zepro                            |  |
| 51                 |               | Top hatch                    | ✓              | Top shutter                                          | ¥                                |  |
| Tyres              |               |                              |                | Radio remote controle                                | ¥                                |  |
| % remaining        | 10/20 - 30/30 | Tent                         | -              | Hight at platform mm                                 | 2000                             |  |
| Dimensions         | 275/70R22,5   | Sliding curtain in the side  | es 🖌           | Model year                                           | 2011                             |  |
|                    |               | Steel roof                   | ✓              |                                                      | 2HD 2500-150 MA                  |  |
|                    |               |                              |                | Battery station                                      |                                  |  |