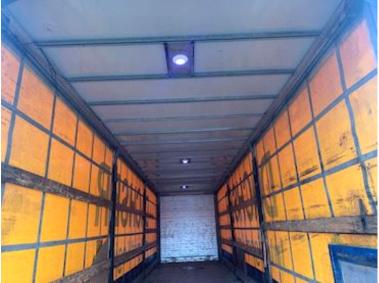

## **Beskrivelse**

Kelberg 1 axle 27 pallets city curtain trailer Type S25B1

internal loading dimensions approx. 11050 x H 2680 x W 2480 mm - aluminum door bed with omega hard wood / steel underneath fixed steel roof - ceiling lights in box - packing compartment on the right side - Zepro 2500 kg lift with radio control - BPW axle with air suspension disc brakes - chassis skirts in both sides - separate battery station built into the tool box - 2 x 3 LED lights under the bed bliz lamps in the back - can be supplied with a new sight for an additional price Contact us for a demonstration phone +45 87244370 - email salg@scanvo.dk