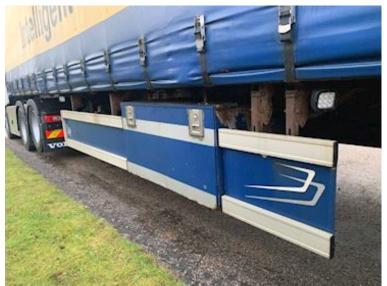

## **Beskrivelse**

Kelberg 1 axle 27 pallets city curtain trailer Type S25B1

internal loading dimensions approx. 11050 x H 2680 x W 2480 mm - aluminum door bed with omega hard wood / steel underneath fixed steel roof - ceiling lights in box - packing compartment on the right side - Zepro 2500 kg lift with radio control - BPW axle with air suspension disc brakes - chassis skirts in both sides - separate battery station built into the tool box - 2 x 3 LED lights under the bed bliz lamps in the back - can be supplied with a new sight for an additional price Contact us for a demonstration phone +45 87244370 - email salg@scanvo.dk