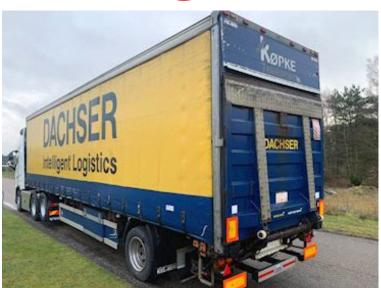

## Kel-Berg 11 mtr / 27 pallers City Gardin - lift, City

Scanvo Trucks Danmark A/S Hårup Skovvej 7, Hårup 8600 Silkeborg

Sælger Salgsafdeling salg@scanvo.dk +45 8724 4370 +45 3046 2148 / +45 2498 2148

| Basis              |               | Registration                 |                | Dimensions                                           |                                  |  |
|--------------------|---------------|------------------------------|----------------|------------------------------------------------------|----------------------------------|--|
| Туре               | Semi-Trailer  | Model year                   | 2011           | Internal height mm                                   | 2760                             |  |
| Aksel              | 1             | Reg. date                    | 06-01-2011     | Internal width mm                                    | 2480                             |  |
| Stand              | Fine          | Reg. no.                     | CW8511         | Internal length mm                                   | 11050                            |  |
| Suspension         |               | Chassis number (VIN)<br>SKBS | S25B13AKE16045 | Load highness at side mm<br>Load highness at back mm |                                  |  |
| Air                | ✓             | Ref. no.                     | 6846           | Cubic meters                                         | 73                               |  |
| Brakes             |               | Weight                       |                | Truck body / box                                     |                                  |  |
| Disc brake<br>ABS  | <b>~</b>      | Loading conscituting Bottom  |                | alu dørk plade med hårdtra                           | plade med hårdtræ + stålprofiler |  |
| Chassis            |               | Tare weight kg               | 5900           | Box type                                             | gardin fragtlac                  |  |
| Axle load, rear kg | 10000         | King pin kg                  | 15000          | Package door                                         | <b>~</b>                         |  |
| Toolbox            | ~             | City                         |                | Foldable lashing rings                               | ¥                                |  |
| Closed sides       |               | Revolving axle               | ×              | Lift                                                 |                                  |  |
| Working light      | ×             | 5                            |                | Lift kg                                              | 2500                             |  |
| Shaft type         | BPW           | Doors                        |                | Make                                                 | Zepro                            |  |
| 51                 |               | Top hatch                    | ✓              | Top shutter                                          | ¥                                |  |
| Tyres              |               |                              |                | Radio remote controle                                | ¥                                |  |
| % remaining        | 10/20 - 30/30 | Tent                         | -              | Hight at platform mm                                 | 2000                             |  |
| Dimensions         | 275/70R22,5   | Sliding curtain in the side  | es 🖌           | Model year                                           | 2011                             |  |
|                    |               | Steel roof                   | ✓              |                                                      | 2HD 2500-150 MA                  |  |
|                    |               |                              |                | Battery station                                      |                                  |  |

## **Beskrivelse**

Kelberg 1 axle 27 pallets city curtain trailer Type S25B1

internal loading dimensions approx. 11050 x H 2680 x W 2480 mm - aluminum door bed with omega hard wood / steel underneath fixed steel roof - ceiling lights in box - packing compartment on the right side - Zepro 2500 kg lift with radio control - BPW axle with air suspension disc brakes - chassis skirts in both sides - separate battery station built into the tool box - 2 x 3 LED lights under the bed bliz lamps in the back - can be supplied with a new sight for an additional price Contact us for a demonstration phone +45 87244370 - email salg@scanvo.dk