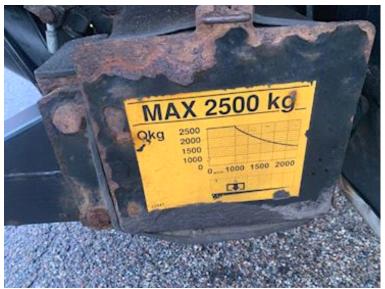

## Kel-Berg 11 mtr / 27 pallers City Gardin - lift, City

Scanvo Trucks Danmark A/S Hårup Skovvej 7, Hårup 8600 Silkeborg

Sælger Salgsafdeling salg@scanvo.dk +45 8724 4370 +45 3046 2148 / +45 2498 2148

| Basis              |               | Registration                 |                | Dimensions                                           |                                  |  |
|--------------------|---------------|------------------------------|----------------|------------------------------------------------------|----------------------------------|--|
| Туре               | Semi-Trailer  | Model year                   | 2011           | Internal height mm                                   | 2760                             |  |
| Aksel              | 1             | Reg. date                    | 06-01-2011     | Internal width mm                                    | 2480                             |  |
| Stand              | Fine          | Reg. no.                     | CW8511         | Internal length mm                                   | 11050                            |  |
| Suspension         |               | Chassis number (VIN)<br>SKBS | S25B13AKE16045 | Load highness at side mm<br>Load highness at back mm |                                  |  |
| Air                | ✓             | Ref. no.                     | 6846           | Cubic meters                                         | 73                               |  |
| Brakes             |               | Weight                       |                | Truck body / box                                     |                                  |  |
| Disc brake<br>ABS  | <b>~</b>      | Loading conscituting Bottom  |                | alu dørk plade med hårdtra                           | plade med hårdtræ + stålprofiler |  |
| Chassis            |               | Tare weight kg               | 5900           | Box type                                             | gardin fragtlac                  |  |
| Axle load, rear kg | 10000         | King pin kg                  | 15000          | Package door                                         | <b>~</b>                         |  |
| Toolbox            | ~             | City                         |                | Foldable lashing rings                               | ¥                                |  |
| Closed sides       |               | Revolving axle               | ×              | Lift                                                 |                                  |  |
| Working light      | ×             | 5                            |                | Lift kg                                              | 2500                             |  |
| Shaft type         | BPW           | Doors                        |                | Make                                                 | Zepro                            |  |
| 51                 |               | Top hatch                    | ✓              | Top shutter                                          | ¥                                |  |
| Tyres              |               |                              |                | Radio remote controle                                | ¥                                |  |
| % remaining        | 10/20 - 30/30 | Tent                         | -              | Hight at platform mm                                 | 2000                             |  |
| Dimensions         | 275/70R22,5   | Sliding curtain in the side  | es 🖌           | Model year                                           | 2011                             |  |
|                    |               | Steel roof                   | ✓              |                                                      | 2HD 2500-150 MA                  |  |
|                    |               |                              |                | Battery station                                      |                                  |  |

## **Beskrivelse**

Kelberg 1 axle 27 pallets city curtain trailer Type S25B1

internal loading dimensions approx. 11050 x H 2680 x W 2480 mm - aluminum door bed with omega hard wood / steel underneath fixed steel roof - ceiling lights in box - packing compartment on the right side - Zepro 2500 kg lift with radio control - BPW axle with air suspension disc brakes - chassis skirts in both sides - separate battery station built into the tool box - 2 x 3 LED lights under the bed bliz lamps in the back - can be supplied with a new sight for an additional price Contact us for a demonstration phone +45 87244370 - email salg@scanvo.dk