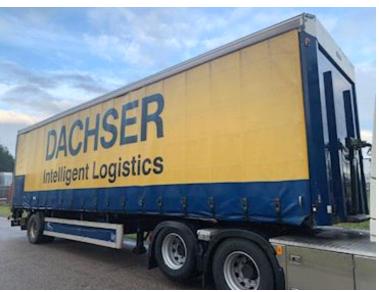

## Kel-Berg 11 mtr / 27 pallers City Gardin - lift, City

Scanvo Trucks Danmark A/S Hårup Skovvej 7, Hårup 8600 Silkeborg

Sælger Salgsafdeling salg@scanvo.dk +45 8724 4370 +45 3046 2148 / +45 2498 2148

| Basis              |               | Registration                 |                | Dimensions                                           |                                  |  |
|--------------------|---------------|------------------------------|----------------|------------------------------------------------------|----------------------------------|--|
| Туре               | Semi-Trailer  | Model year                   | 2011           | Internal height mm                                   | 2760                             |  |
| Aksel              | 1             | Reg. date                    | 06-01-2011     | Internal width mm                                    | 2480                             |  |
| Stand              | Fine          | Reg. no.                     | CW8511         | Internal length mm                                   | 11050                            |  |
| Suspension         |               | Chassis number (VIN)<br>SKBS | S25B13AKE16045 | Load highness at side mm<br>Load highness at back mm |                                  |  |
| Air                | ✓             | Ref. no.                     | 6846           | Cubic meters                                         | 73                               |  |
| Brakes             |               | Weight                       |                | Truck body / box                                     |                                  |  |
| Disc brake<br>ABS  | <b>~</b>      | Loading conscituting Bottom  |                | alu dørk plade med hårdtra                           | plade med hårdtræ + stålprofiler |  |
| Chassis            |               | Tare weight kg               | 5900           | Box type                                             | gardin fragtlac                  |  |
| Axle load, rear kg | 10000         | King pin kg                  | 15000          | Package door                                         | <b>~</b>                         |  |
| Toolbox            | ~             | City                         |                | Foldable lashing rings                               | ¥                                |  |
| Closed sides       |               | Revolving axle               | ×              | Lift                                                 |                                  |  |
| Working light      | ×             | 5                            |                | Lift kg                                              | 2500                             |  |
| Shaft type         | BPW           | Doors                        |                | Make                                                 | Zepro                            |  |
| 51                 |               | Top hatch                    | ✓              | Top shutter                                          | ¥                                |  |
| Tyres              |               |                              |                | Radio remote controle                                | ¥                                |  |
| % remaining        | 10/20 - 30/30 | Tent                         | -              | Hight at platform mm                                 | 2000                             |  |
| Dimensions         | 275/70R22,5   | Sliding curtain in the side  | es 🖌           | Model year                                           | 2011                             |  |
|                    |               | Steel roof                   | ✓              |                                                      | 2HD 2500-150 MA                  |  |
|                    |               |                              |                | Battery station                                      |                                  |  |

## **Beskrivelse**

Kelberg 1 axle 27 pallets city curtain trailer Type S25B1

internal loading dimensions approx. 11050 x H 2680 x W 2480 mm - aluminum door bed with omega hard wood / steel underneath fixed steel roof - ceiling lights in box - packing compartment on the right side - Zepro 2500 kg lift with radio control - BPW axle with air suspension disc brakes - chassis skirts in both sides - separate battery station built into the tool box - 2 x 3 LED lights under the bed bliz lamps in the back - can be supplied with a new sight for an additional price Contact us for a demonstration phone +45 87244370 - email salg@scanvo.dk