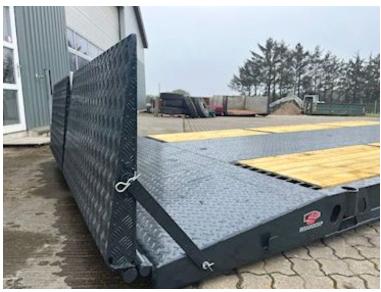

## Beskrivelse

Shown platform is sold, but more are on order

Brand new Scancon MLX6500R Luxury version of machine platform

With hinge + 2 pcs. L650 x 1200 folding ramps in the back

Pull-up for both cable and hooklift system

Lacquered in black gray (RAL 7021)

Note the drive up angle is only approx. 7 degrees when the ramps are folded down + a continuous flat bed when they are folded up

We also have a corresponding machine shed or 6000 mm + 6200 mm on the way in - as well as an alternative basic machine bed - see more at scanconcontainers.dk