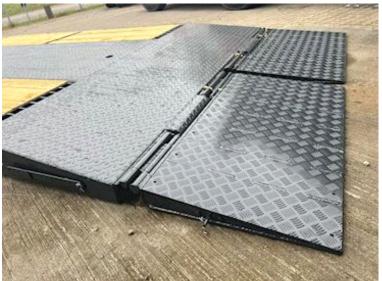

## Beskrivelse

Shown platform is sold, but more are on order

Brand new Scancon MLX6500R Luxury version of machine platform

With hinge + 2 pcs. L650 x 1200 folding ramps in the back

Pull-up for both cable and hooklift system

Built with the following inside dimensions: L 6500 (Incl. hinge) x H 1500 x W 2550 mm - Wooden + iron bottom - The bottom is equipped with a multi-hole system so that heavy loads can be driven, and easily fastened Further reinforced with 1 x UNP200 beams on each side as an edge rail for driving w/heavy loads

Lacquered in black gray (RAL 7021)

Note the drive up angle is only approx. 7 degrees when the ramps are folded down + a continuous flat bed when they are folded up

We also have a corresponding machine shed or 6000 mm + 6200 mm on the way in - as well as an alternative basic machine bed - see more at scanconcontainers.dk