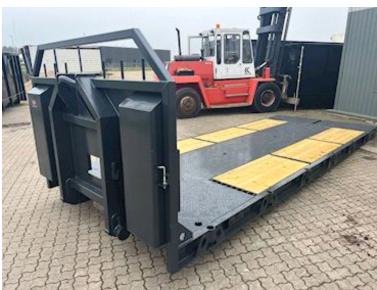

Built with the following inside dimensions: L 6500 (Incl. hinge) x H 1500 x W 2550 mm - Wooden + iron bottom - The bottom is equipped with a multi-hole system so that heavy loads can be driven, and easily fastened Further reinforced with 1 x UNP200 beams on each side as an edge rail for driving w/heavy loads

a total of 16 pcs. stick holes w/ 10 pcs. sticks - Tool cabinet in the front on both sides for chains - Prepared for container locks for 20foot container - A wealth of lashing possibilities in the bottom of the platform!