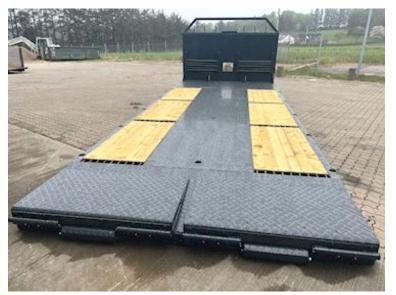

## Beskrivelse

Shown platform is sold, but more are on order

Brand new Scancon MLX6500R Luxury version of machine platform

With hinge + 2 pcs. L650 x 1200 folding ramps in the back

Pull-up for both cable and hooklift system

Built with the following inside dimensions: L 6500 (Incl. hinge) x H 1500 x W 2550 mm - Wooden + iron bottom - The bottom is equipped with a multi-hole system so that heavy loads can be driven, and easily fastened Further reinforced with 1 x UNP200 beams on each side as an edge rail for driving w/heavy loads

a total of 16 pcs. stick holes w/ 10 pcs. sticks - Tool cabinet in the front on both sides for chains - Prepared for container locks for 20foot container - A wealth of lashing possibilities in the bottom of the platform!

Lacquered in black gray (RAL 7021)

Note the drive up angle is only approx. 7 degrees when the ramps are folded down + a continuous flat bed when they are folded up

We also have a corresponding machine shed or 6000 mm + 6200 mm on the way in - as well as an alternative basic machine bed - see more at scanconcontainers.dk