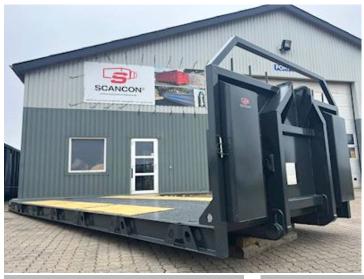

## Beskrivelse

Shown platform is sold, but more are on order

Brand new Scancon MLX6500R Luxury version of machine platform

With hinge + 2 pcs. L650 x 1200 folding ramps in the back

Pull-up for both cable and hooklift system

Built with the following inside dimensions: L 6500 (Incl. hinge) x H 1500 x W 2550 mm - Wooden + iron bottom - The bottom is equipped with a multi-hole system so that heavy loads can be driven, and easily fastened Further reinforced with 1 x UNP200 beams on each side as an edge rail for driving w/heavy loads

Lacquered in black gray (RAL 7021)

Note the drive up angle is only approx. 7 degrees when the ramps are folded down + a continuous flat bed when they are folded up

We also have a corresponding machine shed or 6000 mm + 6200 mm on the way in - as well as an alternative basic machine bed - see more at scanconcontainers.dk