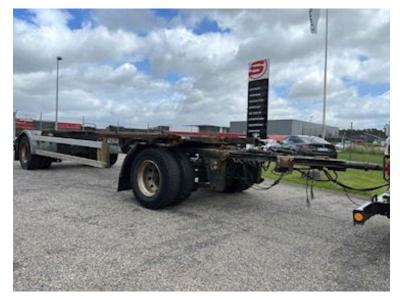

## Kel-Berg 20 ton 7150 / 7450 mm containerlase, Swap bodies

Scanvo Trucks Danmark A/S Hårup Skovvej 7, Hårup 8600 Silkeborg

Sælger Salgsafdeling salg@scanvo.dk +45 8724 4370 +45 3046 2148 / +45 2498 2148

## Beskrivelse

Kel-berg 20 ton variable load hanger

built for 7150 / 7450 mm mm variable load - container locks driving height in 1060 mm - Lowest pos. 990mm. Highest pos. 1400mm - BPW axles - drum brakes - air suspension (Long travel) - Chassis has some surface rust - movable drawbar (900mm) with 38mm draw eye - coupling height 800mm - coupling length 9280mm - Flash light