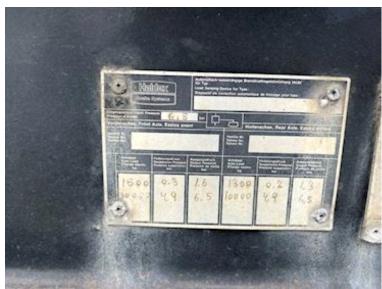

| Coupling                                                                |                   |  |
|-------------------------------------------------------------------------|-------------------|--|
| Electrical coupling                                                     | EBS + 2 x 7 polet |  |
| Air-coupling                                                            | duomatic          |  |
| Manufacturer                                                            | 38 mm             |  |
| Variable drawbar                                                        | ja - 900mm        |  |
| Coupling height mm                                                      | 800               |  |
| Dimensions                                                              |                   |  |
| Truck bed height mm<br>Neutral =1060 - Sænket = 990mm - Hævet<br>1400mm |                   |  |
| Suspension                                                              |                   |  |
| Air                                                                     | ✓                 |  |
| Chassis                                                                 |                   |  |
| Axle load, front kg                                                     | 10000             |  |
| Axle load, rear kg                                                      | 10000             |  |