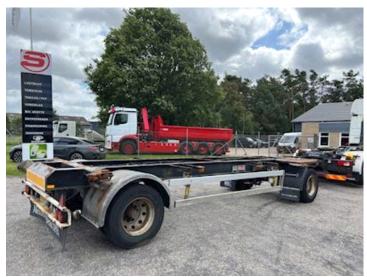

## Kel-Berg 20 ton 7150 / 7450 mm containerlase, Swap bodies

Scanvo Trucks Danmark A/S Hårup Skovvej 7, Hårup 8600 Silkeborg

Sælger Salgsafdeling salg@scanvo.dk +45 8724 4370 +45 3046 2148 / +45 2498 2148

| Basis |         |
|-------|---------|
| Туре  | Trailer |
| Aksel | 2       |
| Stand | Fine    |

| Tyres               |               |
|---------------------|---------------|
| % remaining         | 70/80 - 60/50 |
| Dimensions          | 265/70R19,5   |
|                     |               |
| Brakes              |               |
| Drum brakes         | ✓             |
| ABS                 | ❤             |
|                     |               |
| Weight              |               |
| Loading capacity kg | 16700         |
| Overall weight kg   | 20000         |
| Tare weight kg      | 3300          |

## Beskrivelse

Kel-berg 20 ton variable load hanger

built for 7150 / 7450 mm mm variable load - container locks driving height in 1060 mm - Lowest pos. 990mm. Highest pos. 1400mm - BPW axles - drum brakes - air suspension (Long travel) - Chassis has some surface rust - movable drawbar (900mm) with 38mm draw eye - coupling height 800mm - coupling length 9280mm - Flash light