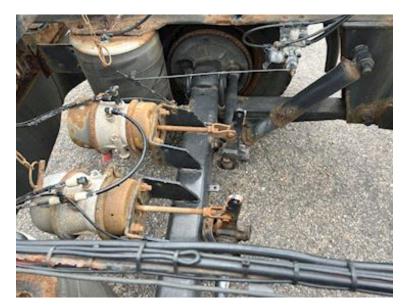

| Basis |         |
|-------|---------|
| Туре  | Trailer |
| Aksel | 2       |
| Stand | Fine    |

| Tyres               |               |
|---------------------|---------------|
| % remaining         | 70/80 - 60/50 |
| Dimensions          | 265/70R19,5   |
|                     |               |
| Brakes              |               |
| Drum brakes         | ✓             |
| ABS                 | ❤             |
|                     |               |
| Weight              |               |
| Loading capacity kg | 16700         |
| Overall weight kg   | 20000         |
| Tare weight kg      | 3300          |

Shaft type

**BPW** 

## Beskrivelse

Kel-berg 20 ton variable load hanger

built for 7150 / 7450 mm mm variable load - container locks driving height in 1060 mm - Lowest pos. 990mm. Highest pos. 1400mm - BPW axles - drum brakes - air suspension (Long travel) - Chassis has some surface rust - movable drawbar (900mm) with 38mm draw eye - coupling height 800mm - coupling length 9280mm - Flash light