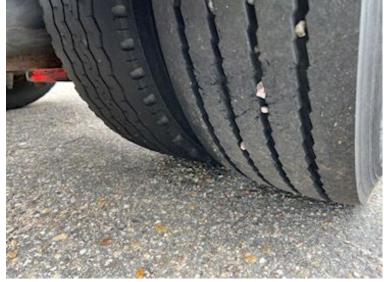

| Basis |         |
|-------|---------|
| Туре  | Trailer |
| Aksel | 2       |
| Stand | Fine    |

| Tyres               |               |
|---------------------|---------------|
| % remaining         | 70/80 - 60/50 |
| Dimensions          | 265/70R19,5   |
|                     |               |
| Brakes              |               |
| Drum brakes         | ✓             |
| ABS                 | ❤             |
|                     |               |
| Weight              |               |
| Loading capacity kg | 16700         |
| Overall weight kg   | 20000         |
| Tare weight kg      | 3300          |