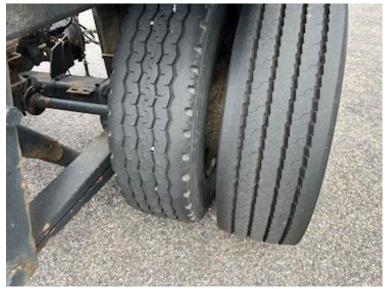

| Basis |         |
|-------|---------|
| Туре  | Trailer |
| Aksel | 2       |
| Stand | Fine    |

| Tyres               |               |
|---------------------|---------------|
| % remaining         | 70/80 - 60/50 |
| Dimensions          | 265/70R19,5   |
|                     |               |
| Brakes              |               |
| Drum brakes         | ✓             |
| ABS                 | ❤             |
|                     |               |
| Weight              |               |
| Loading capacity kg | 16700         |
| Overall weight kg   | 20000         |
| Tare weight kg      | 3300          |