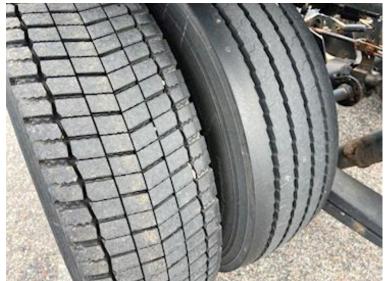

| Basis |         |
|-------|---------|
| Туре  | Trailer |
| Aksel | 2       |
| Stand | Fine    |

| Tyres               |               |
|---------------------|---------------|
| % remaining         | 70/80 - 60/50 |
| Dimensions          | 265/70R19,5   |
|                     |               |
| Brakes              |               |
| Drum brakes         | ✓             |
| ABS                 | ❤             |
|                     |               |
| Weight              |               |
| Loading capacity kg | 16700         |
| Overall weight kg   | 20000         |
| Tare weight kg      | 3300          |