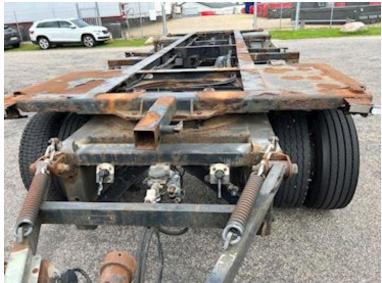

| Basis |         |
|-------|---------|
| Туре  | Trailer |
| Aksel | 2       |
| Stand | Fine    |

| Tyres               |               |
|---------------------|---------------|
| % remaining         | 70/80 - 60/50 |
| Dimensions          | 265/70R19,5   |
|                     |               |
| Brakes              |               |
| Drum brakes         | ✓             |
| ABS                 | ❤             |
|                     |               |
| Weight              |               |
| Loading capacity kg | 16700         |
| Overall weight kg   | 20000         |
| Tare weight kg      | 3300          |

| Coupling                                                                |                   |  |
|-------------------------------------------------------------------------|-------------------|--|
| Electrical coupling                                                     | EBS + 2 x 7 polet |  |
| Air-coupling                                                            | duomatic          |  |
| Manufacturer                                                            | 38 mm             |  |
| Variable drawbar                                                        | ja - 900mm        |  |
| Coupling height mm                                                      | 800               |  |
| Dimensions                                                              |                   |  |
| Truck bed height mm<br>Neutral =1060 - Sænket = 990mm - Hævet<br>1400mm |                   |  |
| Suspension                                                              |                   |  |
| Air                                                                     | ✓                 |  |
| Chassis                                                                 |                   |  |
| Axle load, front kg                                                     | 10000             |  |
| Axle load, rear kg                                                      | 10000             |  |

Shaft type

**BPW** 

## Beskrivelse

Kel-berg 20 ton variable load hanger

built for 7150 / 7450 mm mm variable load - container locks driving height in 1060 mm - Lowest pos. 990mm. Highest pos. 1400mm - BPW axles - drum brakes - air suspension (Long travel) - Chassis has some surface rust - movable drawbar (900mm) with 38mm draw eye - coupling height 800mm - coupling length 9280mm - Flash light