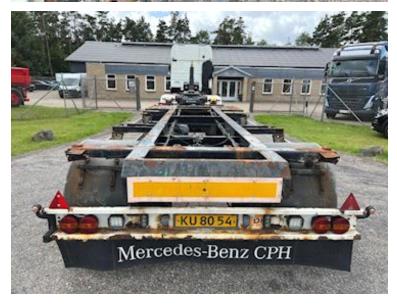

## Kel-Berg 20 ton 7150 / 7450 mm containerlase, Swap bodies

Scanvo Trucks Danmark A/S Hårup Skovvej 7, Hårup 8600 Silkeborg

Sælger Salgsafdeling salg@scanvo.dk +45 8724 4370 +45 3046 2148 / +45 2498 2148

| Registration                           |            |
|----------------------------------------|------------|
| Model year                             | 2004       |
| Reg. date                              | 05-03-2004 |
| Reg. no.                               | KU8054     |
| Chassis number (VIN) SKBD20B203AKE9443 |            |
| Ref. no.                               | 7318       |

| Coupling                                                                |                   |  |
|-------------------------------------------------------------------------|-------------------|--|
| Electrical coupling                                                     | EBS + 2 x 7 polet |  |
| Air-coupling                                                            | duomatic          |  |
| Manufacturer                                                            | 38 mm             |  |
| Variable drawbar                                                        | ja - 900mm        |  |
| Coupling height mm                                                      | 800               |  |
| Dimensions                                                              |                   |  |
| Truck bed height mm<br>Neutral =1060 - Sænket = 990mm - Hævet<br>1400mm |                   |  |
| Suspension                                                              |                   |  |
| Air                                                                     | ✓                 |  |
| Chassis                                                                 |                   |  |
| Axle load, front kg                                                     | 10000             |  |
| Axle load, rear kg                                                      | 10000             |  |

## Beskrivelse

Kel-berg 20 ton variable load hanger

built for 7150 / 7450 mm mm variable load - container locks driving height in 1060 mm - Lowest pos. 990mm. Highest pos. 1400mm - BPW axles - drum brakes - air suspension (Long travel) - Chassis has some surface rust - movable drawbar (900mm) with 38mm draw eye - coupling height 800mm - coupling length 9280mm - Flash light