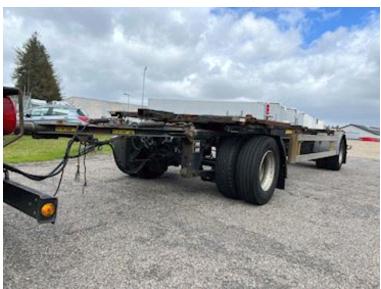

| Basis |         |
|-------|---------|
| Туре  | Trailer |
| Aksel | 2       |
| Stand | Fine    |

| Tyres               |               |
|---------------------|---------------|
| % remaining         | 70/80 - 60/50 |
| Dimensions          | 265/70R19,5   |
|                     |               |
| Brakes              |               |
| Drum brakes         | ✓             |
| ABS                 | ❤             |
|                     |               |
| Weight              |               |
| Loading capacity kg | 16700         |
| Overall weight kg   | 20000         |
| Tare weight kg      | 3300          |

| Coupling                                                                |                   |  |
|-------------------------------------------------------------------------|-------------------|--|
| Electrical coupling                                                     | EBS + 2 x 7 polet |  |
| Air-coupling                                                            | duomatic          |  |
| Manufacturer                                                            | 38 mm             |  |
| Variable drawbar                                                        | ja - 900mm        |  |
| Coupling height mm                                                      | 800               |  |
| Dimensions                                                              |                   |  |
| Truck bed height mm<br>Neutral =1060 - Sænket = 990mm - Hævet<br>1400mm |                   |  |
| Suspension                                                              |                   |  |
| Air                                                                     | ✓                 |  |
| Chassis                                                                 |                   |  |
| Axle load, front kg                                                     | 10000             |  |
| Axle load, rear kg                                                      | 10000             |  |

Shaft type

**BPW** 