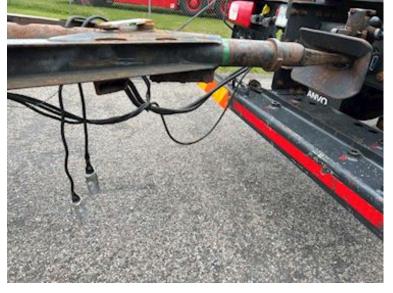

| Coupling                                                                |                   |  |
|-------------------------------------------------------------------------|-------------------|--|
| Electrical coupling                                                     | EBS + 2 x 7 polet |  |
| Air-coupling                                                            | duomatic          |  |
| Manufacturer                                                            | 38 mm             |  |
| Variable drawbar                                                        | ja - 900mm        |  |
| Coupling height mm                                                      | 800               |  |
| Dimensions                                                              |                   |  |
| Truck bed height mm<br>Neutral =1060 - Sænket = 990mm - Hævet<br>1400mm |                   |  |
| Suspension                                                              |                   |  |
| Air                                                                     | ✓                 |  |
| Chassis                                                                 |                   |  |
| Axle load, front kg                                                     | 10000             |  |
| Axle load, rear kg                                                      | 10000             |  |

## Beskrivelse

Kel-berg 20 ton variable load hanger

built for 7150 / 7450 mm mm variable load - container locks driving height in 1060 mm - Lowest pos. 990mm. Highest pos. 1400mm - BPW axles - drum brakes - air suspension (Long travel) - Chassis has some surface rust - movable drawbar (900mm) with 38mm draw eye - coupling height 800mm - coupling length 9280mm - Flash light