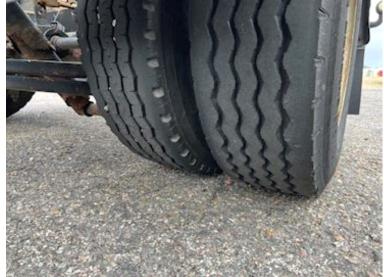

| Basis |         |
|-------|---------|
| Туре  | Trailer |
| Aksel | 2       |
| Stand | Fine    |

| Tyres               |               |
|---------------------|---------------|
| % remaining         | 70/80 - 60/50 |
| Dimensions          | 265/70R19,5   |
|                     |               |
| Brakes              |               |
| Drum brakes         | ✓             |
| ABS                 | ❤             |
|                     |               |
| Weight              |               |
| Loading capacity kg | 16700         |
| Overall weight kg   | 20000         |
| Tare weight kg      | 3300          |