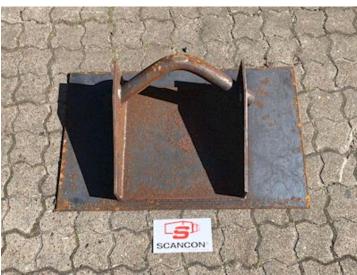

## Beskrivelse

Complete new standard turret for hook-and-eye container storage H 500 X B 900 mm for welding on front wall We can also offer the powerful version complete where the entire front is reinforced supplied in standard export with 1450mm turret for both hook + wire hoist container-in UNP180 mites for mounting on the front wall of the container.