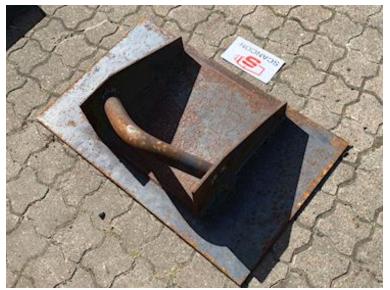

## Beskrivelse

Complete new standard turret for hook-and-eye container storage H 500 X B 900 mm for welding on front wall We can also offer the powerful version complete where the entire front is reinforced supplied in standard export with 1450mm turret for both hook + wire hoist container-in UNP180 mites for mounting on the front wall of the container.