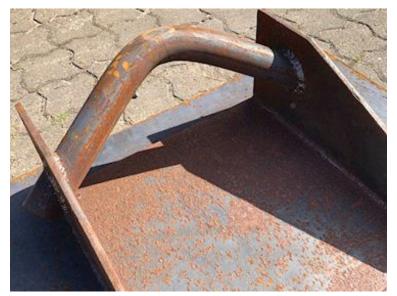

## Beskrivelse

Complete new standard turret for hook-and-eye container storage H 500 X B 900 mm for welding on front wall We can also offer the powerful version complete where the entire front is reinforced supplied in standard export with 1450mm turret for both hook + wire hoist container-in UNP180 mites for mounting on the front wall of the container.