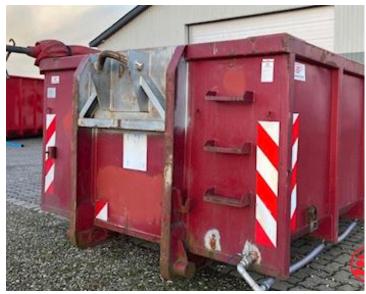

## Beskrivelse

Complete new standard turret for hook-and-eye container storage H 500 X B 900 mm for welding on front wall We can also offer the powerful version complete where the entire front is reinforced supplied in standard export with 1450mm turret for both hook + wire hoist container-in UNP180 mites for mounting on the front wall of the container.

In addition, we have more than 75 new/used containers in different versions closed as open-Ring  $\pm$  45 87244370 and hear or look at www.scanvo.dk