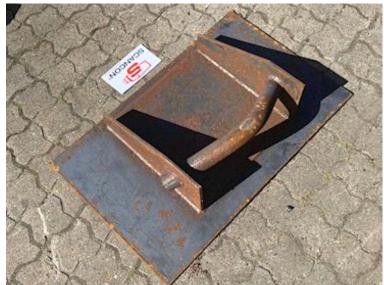

## Beskrivelse

Complete new standard turret for hook-and-eye container storage H 500 X B 900 mm for welding on front wall We can also offer the powerful version complete where the entire front is reinforced supplied in standard export with 1450mm turret for both hook + wire hoist container-in UNP180 mites for mounting on the front wall of the container.