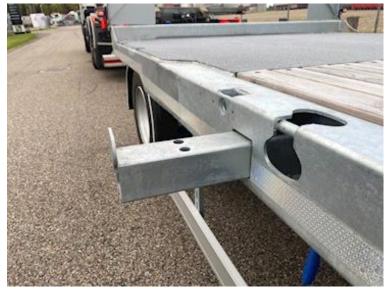

| Dimensions                               |                      |
|------------------------------------------|----------------------|
| External length mm                       | 7100                 |
| Internal length mm6100 -                 | + 950 på knækket     |
| Width mm                                 | 2550                 |
| Load highness at back mr                 | n 900                |
| Chassis                                  |                      |
| Toolbox                                  | ✓                    |
| Total length mm<br>min 9350 - max 9850 - | + 250 mm ramper      |
| Hydraulic 2.                             | ✓                    |
| Working light                            | ✓                    |
| Shaft type                               | SAF                  |
| Axle load kg 1                           | 0,7 + 10,7 + 10,7    |
| Truck body / box                         |                      |
| Bottom 70 mm træplank                    | ker, riflet stålbund |
| Lashing rings in the botton              | m 💞                  |
| Holes for Sockets                        | ❤                    |
| Foldable lashing rings                   | ✓                    |

SAF 11 ton axles with drum brakes and air suspension - 70 mm wooden planks at the bottom, and grooved steel above the wheel arches - 2 x 5 pcs. chop stick holes in edge rail - 2 x 8 pcs. 10 ton lashing eyes in edge rail - as well as 2 pcs 5 ton at the front - low loading height of 900 mm - Extra 70 mm widening planks which are located in the middle recessed in the bed bottom - 4 pcs. extension signs with pull-out - 2 flash lights at the back + 2 at the side movable drawbar with 57 mm draw eye and coupling height 650 - 850 mm - stainless tool box - magazine box built into the rapo for storing chains etc.