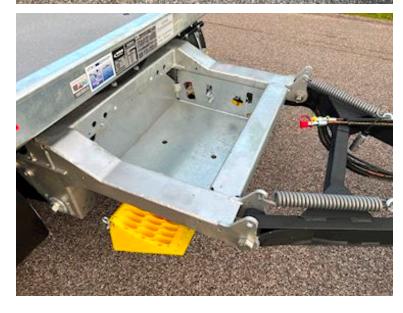

| Weight                   |                |
|--------------------------|----------------|
| Loading capacity kg      | 16500          |
| Overall weight kg        | 24000          |
| Tare weight kg           | ca 7500        |
| Total weight, low loader | kg 33000       |
| Load capacity, low loade | er kg 26360    |
| Low loader               |                |
| Outriggers with planks   | ✓              |
| Hydraulic ramps          | ✔              |
| Wide load signs          | ✓              |
| Coupling                 |                |
| Air-coupling             | DuoMatic       |
| Manufacturer             | 57 mm trækøje  |
| Variable drawbar         | JA + 6 x 100mm |
| Coupling height mm       | 820            |
| Suspension               |                |
| Air                      | ✓              |

SAF 11 ton axles with drum brakes and air suspension - 70 mm wooden planks at the bottom, and grooved steel above the wheel arches - 2 x 5 pcs. chop stick holes in edge rail - 2 x 8 pcs. 10 ton lashing eyes in edge rail - as well as 2 pcs 5 ton at the front - low loading height of 900 mm - Extra 70 mm widening planks which are located in the middle recessed in the bed bottom - 4 pcs. extension signs with pull-out - 2 flash lights at the back + 2 at the side movable drawbar with 57 mm draw eye and coupling height 650 - 850 mm - stainless tool box - magazine box built into the rapo for storing chains etc.