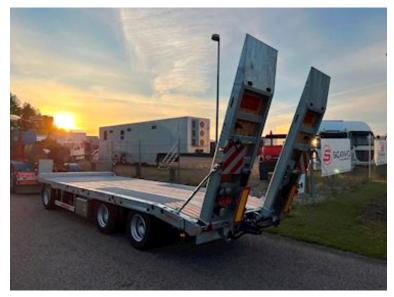

## Beskrivelse

ABS

Immidiate delivery!

Hangler DTS-H 300 3-axle machine trailer - short coupling length!

Approved for block wagon driving 60 km/h: 33,000 kg / load 26,260 kg and fast runner 90 km/h: 24,000 kg / load 16,860 kg 7100 mm flat section 6150 + 950 mm - hydraulic ramps L 2800 mm x W 750 mm are operated via the truck's hydraulics, furthermore, the hydraulic system is fitted with a throttle valve so that the pressure can be adjusted manually - manual side shift possibility to purchase additional hydraulic side shift of loading ramps