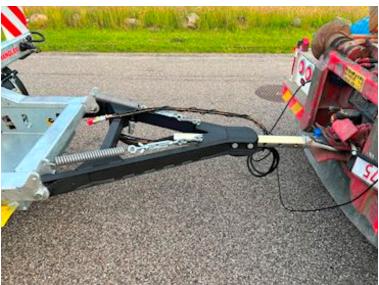

| Weight                   |                |
|--------------------------|----------------|
| Loading capacity kg      | 16500          |
| Overall weight kg        | 24000          |
| Tare weight kg           | ca 7500        |
| Total weight, low loader | kg 33000       |
| Load capacity, low loade | er kg 26360    |
| Low loader               |                |
| Outriggers with planks   | ✓              |
| Hydraulic ramps          | ✔              |
| Wide load signs          | ✓              |
| Coupling                 |                |
| Air-coupling             | DuoMatic       |
| Manufacturer             | 57 mm trækøje  |
| Variable drawbar         | JA + 6 x 100mm |
| Coupling height mm       | 820            |
| Suspension               |                |
| Air                      | ✓              |

SAF 11 ton axles with drum brakes and air suspension - 70 mm wooden planks at the bottom, and grooved steel above the wheel arches - 2 x 5 pcs. chop stick holes in edge rail - 2 x 8 pcs. 10 ton lashing eyes in edge rail - as well as 2 pcs 5 ton at the front - low loading height of 900 mm - Extra 70 mm widening planks which are located in the middle recessed in the bed bottom - 4 pcs. extension signs with pull-out - 2 flash lights at the back + 2 at the side movable drawbar with 57 mm draw eye and coupling height 650 - 850 mm - stainless tool box - magazine box built into the rapo for storing chains etc.