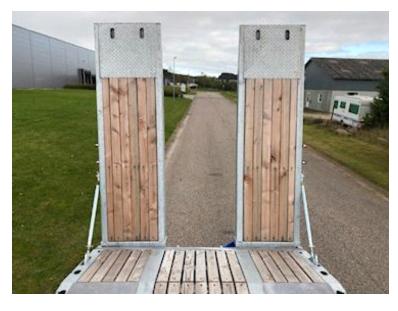

## Beskrivelse

ABS

Immidiate delivery!

Hangler DTS-H 300 3-axle machine trailer - short coupling length!

Approved for block wagon driving 60 km/h: 33,000 kg / load 26,260 kg and fast runner 90 km/h: 24,000 kg / load 16,860 kg 7100 mm flat section 6150 + 950 mm - hydraulic ramps L 2800 mm x W 750 mm are operated via the truck's hydraulics, furthermore, the hydraulic system is fitted with a throttle valve so that the pressure can be adjusted manually - manual side shift possibility to purchase additional hydraulic side shift of loading ramps

SAF 11 ton axles with drum brakes and air suspension - 70 mm wooden planks at the bottom, and grooved steel above the wheel arches - 2 x 5 pcs. chop stick holes in edge rail - 2 x 8 pcs. 10 ton lashing eyes in edge rail - as well as 2 pcs 5 ton at the front - low loading height of 900 mm - Extra 70 mm widening planks which are located in the middle recessed in the bed bottom - 4 pcs. extension signs with pull-out - 2 flash lights at the back + 2 at the side movable drawbar with 57 mm draw eye and coupling height 650 - 850 mm - stainless tool box - magazine box built into the rapo for storing chains etc.