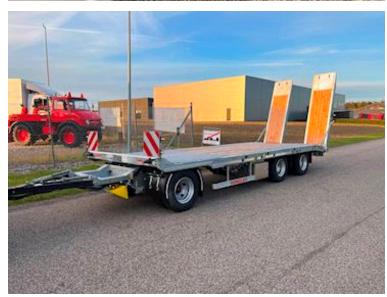

## Hangler DTS-H 300 3 akslet hænger med ramper, Low loader

Scanvo Trucks Danmark A/S Hårup Skovvej 7, Hårup 8600 Silkeborg

Sælger Salgsafdeling salg@scanvo.dk +45 8724 4370

+45 3046 2148 / +45 2498 2148

## Beskrivelse

ABS

Immidiate delivery!

Hangler DTS-H 300 3-axle machine trailer - short coupling length!

Approved for block wagon driving 60 km/h: 33,000 kg / load 26,260 kg and fast runner 90 km/h: 24,000 kg / load 16,860 kg 7100 mm flat section 6150 + 950 mm - hydraulic ramps L 2800 mm x W 750 mm are operated via the truck's hydraulics, furthermore, the hydraulic system is fitted with a throttle valve so that the pressure can be adjusted manually - manual side shift possibility to purchase additional hydraulic side shift of loading ramps

SAF 11 ton axles with drum brakes and air suspension - 70 mm wooden planks at the bottom, and grooved steel above the wheel arches - 2 x 5 pcs. chop stick holes in edge rail - 2 x 8 pcs. 10 ton lashing eyes in edge rail - as well as 2 pcs 5 ton at the front - low loading height of 900 mm - Extra 70 mm widening planks which are located in the middle recessed in the bed bottom - 4 pcs. extension signs with pull-out - 2 flash lights at the back + 2 at the side movable drawbar with 57 mm draw eye and coupling height 650 - 850 mm - stainless tool box - magazine box built into the rapo for storing chains etc.