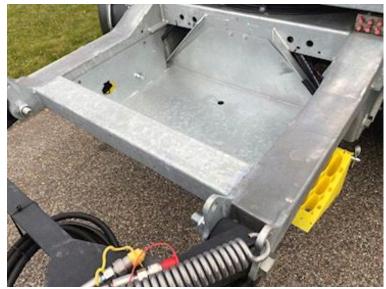

| Weight                   |                |
|--------------------------|----------------|
| Loading capacity kg      | 16500          |
| Overall weight kg        | 24000          |
| Tare weight kg           | ca 7500        |
| Total weight, low loader | kg 33000       |
| Load capacity, low loade | er kg 26360    |
| Low loader               |                |
| Outriggers with planks   | ✓              |
| Hydraulic ramps          | ✔              |
| Wide load signs          | ✓              |
| Coupling                 |                |
| Air-coupling             | DuoMatic       |
| Manufacturer             | 57 mm trækøje  |
| Variable drawbar         | JA + 6 x 100mm |
| Coupling height mm       | 820            |
| Suspension               |                |
| Air                      | ✓              |

SAF 11 ton axles with drum brakes and air suspension - 70 mm wooden planks at the bottom, and grooved steel above the wheel arches - 2 x 5 pcs. chop stick holes in edge rail - 2 x 8 pcs. 10 ton lashing eyes in edge rail - as well as 2 pcs 5 ton at the front - low loading height of 900 mm - Extra 70 mm widening planks which are located in the middle recessed in the bed bottom - 4 pcs. extension signs with pull-out - 2 flash lights at the back + 2 at the side movable drawbar with 57 mm draw eye and coupling height 650 - 850 mm - stainless tool box - magazine box built into the rapo for storing chains etc.