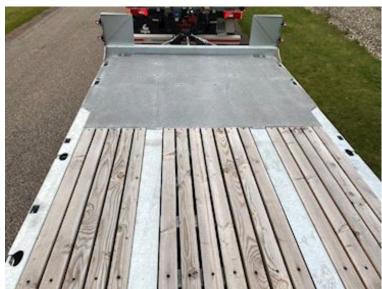

| Dimensions                               |                      |
|------------------------------------------|----------------------|
| External length mm                       | 7100                 |
| Internal length mm6100 -                 | + 950 på knækket     |
| Width mm                                 | 2550                 |
| Load highness at back mr                 | n 900                |
| Chassis                                  |                      |
| Toolbox                                  | ✓                    |
| Total length mm<br>min 9350 - max 9850 - | + 250 mm ramper      |
| Hydraulic 2.                             | ✓                    |
| Working light                            | ✓                    |
| Shaft type                               | SAF                  |
| Axle load kg 1                           | 0,7 + 10,7 + 10,7    |
| Truck body / box                         |                      |
| Bottom 70 mm træplank                    | ker, riflet stålbund |
| Lashing rings in the botton              | m 💞                  |
| Holes for Sockets                        | ❤                    |
| Foldable lashing rings                   | ✓                    |

SAF 11 ton axles with drum brakes and air suspension - 70 mm wooden planks at the bottom, and grooved steel above the wheel arches - 2 x 5 pcs. chop stick holes in edge rail - 2 x 8 pcs. 10 ton lashing eyes in edge rail - as well as 2 pcs 5 ton at the front - low loading height of 900 mm - Extra 70 mm widening planks which are located in the middle recessed in the bed bottom - 4 pcs. extension signs with pull-out - 2 flash lights at the back + 2 at the side movable drawbar with 57 mm draw eye and coupling height 650 - 850 mm - stainless tool box - magazine box built into the rapo for storing chains etc.