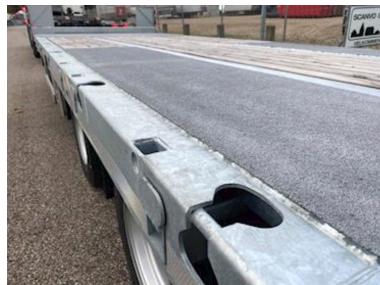

| Dimensions                               |                      |
|------------------------------------------|----------------------|
| External length mm                       | 7100                 |
| Internal length mm6100 -                 | + 950 på knækket     |
| Width mm                                 | 2550                 |
| Load highness at back mr                 | n 900                |
| Chassis                                  |                      |
| Toolbox                                  | ✓                    |
| Total length mm<br>min 9350 - max 9850 - | + 250 mm ramper      |
| Hydraulic 2.                             | ✓                    |
| Working light                            | ✓                    |
| Shaft type                               | SAF                  |
| Axle load kg 1                           | 0,7 + 10,7 + 10,7    |
| Truck body / box                         |                      |
| Bottom 70 mm træplank                    | ker, riflet stålbund |
| Lashing rings in the botton              | m 💞                  |
| Holes for Sockets                        | ❤                    |
| Foldable lashing rings                   | ✓                    |

SAF 11 ton axles with drum brakes and air suspension - 70 mm wooden planks at the bottom, and grooved steel above the wheel arches - 2 x 5 pcs. chop stick holes in edge rail - 2 x 8 pcs. 10 ton lashing eyes in edge rail - as well as 2 pcs 5 ton at the front - low loading height of 900 mm - Extra 70 mm widening planks which are located in the middle recessed in the bed bottom - 4 pcs. extension signs with pull-out - 2 flash lights at the back + 2 at the side movable drawbar with 57 mm draw eye and coupling height 650 - 850 mm - stainless tool box - magazine box built into the rapo for storing chains etc.