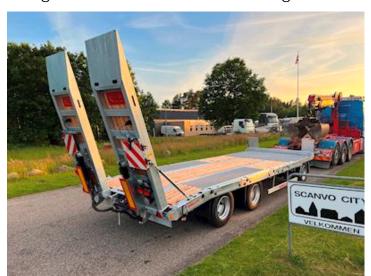

## Hangler DTS-H 300 3 akslet hænger med ramper, Low loader

Scanvo Trucks Danmark A/S Hårup Skovvej 7, Hårup 8600 Silkeborg

Sælger Salgsafdeling salg@scanvo.dk +45 8724 4370

+45 3046 2148 / +45 2498 2148

## Beskrivelse

ABS

Immidiate delivery!

Hangler DTS-H 300 3-axle machine trailer - short coupling length!

Approved for block wagon driving 60 km/h: 33,000 kg / load 26,260 kg and fast runner 90 km/h: 24,000 kg / load 16,860 kg 7100 mm flat section 6150 + 950 mm - hydraulic ramps L 2800 mm x W 750 mm are operated via the truck's hydraulics, furthermore, the hydraulic system is fitted with a throttle valve so that the pressure can be adjusted manually - manual side shift possibility to purchase additional hydraulic side shift of loading ramps

SAF 11 ton axles with drum brakes and air suspension - 70 mm wooden planks at the bottom, and grooved steel above the wheel arches - 2 x 5 pcs. chop stick holes in edge rail - 2 x 8 pcs. 10 ton lashing eyes in edge rail - as well as 2 pcs 5 ton at the front - low loading height of 900 mm - Extra 70 mm widening planks which are located in the middle recessed in the bed bottom - 4 pcs. extension signs with pull-out - 2 flash lights at the back + 2 at the side movable drawbar with 57 mm draw eye and coupling height 650 - 850 mm - stainless tool box - magazine box built into the rapo for storing chains etc.