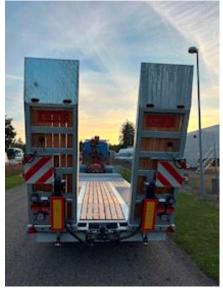

## Beskrivelse

ABS

Immidiate delivery!

Hangler DTS-H 300 3-axle machine trailer - short coupling length!

Approved for block wagon driving 60 km/h: 33,000 kg / load 26,260 kg and fast runner 90 km/h: 24,000 kg / load 16,860 kg 7100 mm flat section 6150 + 950 mm - hydraulic ramps L 2800 mm x W 750 mm are operated via the truck's hydraulics, furthermore, the hydraulic system is fitted with a throttle valve so that the pressure can be adjusted manually - manual side shift possibility to purchase additional hydraulic side shift of loading ramps