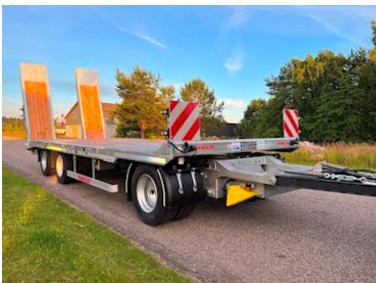

## Hangler DTS-H 300 3 akslet hænger med ramper, Low loader

Scanvo Trucks Danmark A/S Hårup Skovvej 7, Hårup 8600 Silkeborg

Sælger Salgsafdeling salg@scanvo.dk +45 8724 4370

+45 3046 2148 / +45 2498 2148

## Beskrivelse

ABS

Immidiate delivery!

Hangler DTS-H 300 3-axle machine trailer - short coupling length!

Approved for block wagon driving 60 km/h: 33,000 kg / load 26,260 kg and fast runner 90 km/h: 24,000 kg / load 16,860 kg 7100 mm flat section 6150 + 950 mm - hydraulic ramps L 2800 mm x W 750 mm are operated via the truck's hydraulics, furthermore, the hydraulic system is fitted with a throttle valve so that the pressure can be adjusted manually - manual side shift possibility to purchase additional hydraulic side shift of loading ramps

SAF 11 ton axles with drum brakes and air suspension - 70 mm wooden planks at the bottom, and grooved steel above the wheel arches - 2 x 5 pcs. chop stick holes in edge rail - 2 x 8 pcs. 10 ton lashing eyes in edge rail - as well as 2 pcs 5 ton at the front - low loading height of 900 mm - Extra 70 mm widening planks which are located in the middle recessed in the bed bottom - 4 pcs. extension signs with pull-out - 2 flash lights at the back + 2 at the side movable drawbar with 57 mm draw eye and coupling height 650 - 850 mm - stainless tool box - magazine box built into the rapo for storing chains etc.