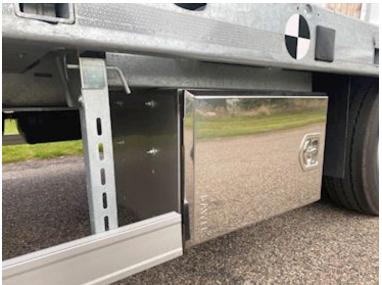

| Dimensions                               |                      |
|------------------------------------------|----------------------|
| External length mm                       | 7100                 |
| Internal length mm6100 -                 | + 950 på knækket     |
| Width mm                                 | 2550                 |
| Load highness at back mr                 | n 900                |
| Chassis                                  |                      |
| Toolbox                                  | ✓                    |
| Total length mm<br>min 9350 - max 9850 - | + 250 mm ramper      |
| Hydraulic 2.                             | ✓                    |
| Working light                            | ✓                    |
| Shaft type                               | SAF                  |
| Axle load kg 1                           | 0,7 + 10,7 + 10,7    |
| Truck body / box                         |                      |
| Bottom 70 mm træplank                    | ker, riflet stålbund |
| Lashing rings in the botton              | m 💞                  |
| Holes for Sockets                        | ❤                    |
| Foldable lashing rings                   | ✓                    |

SAF 11 ton axles with drum brakes and air suspension - 70 mm wooden planks at the bottom, and grooved steel above the wheel arches - 2 x 5 pcs. chop stick holes in edge rail - 2 x 8 pcs. 10 ton lashing eyes in edge rail - as well as 2 pcs 5 ton at the front - low loading height of 900 mm - Extra 70 mm widening planks which are located in the middle recessed in the bed bottom - 4 pcs. extension signs with pull-out - 2 flash lights at the back + 2 at the side movable drawbar with 57 mm draw eye and coupling height 650 - 850 mm - stainless tool box - magazine box built into the rapo for storing chains etc.