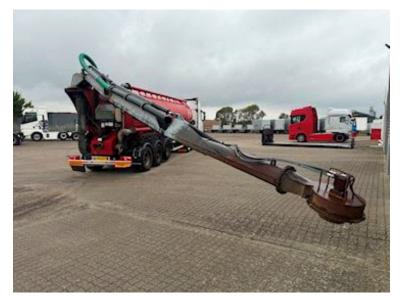

## Beskrivelse LOCATION Horsens

AP 34m3 MANURE TANK + HFR CHASSIS

- with spreader bar in the back
- BPW axles with drum brakes
- Lift axle on axle 1
- Co-steering axle 3
- 34m3 AP slurry tank / water tank
- Outlet in the back so that it can spread
- Remote control incl. charger
- Last seen 12-03-2024

Functional trailer - ready to drive.

Has most recently been used for driving with slurry, as well as driving with water for watering shards.

Dimensions