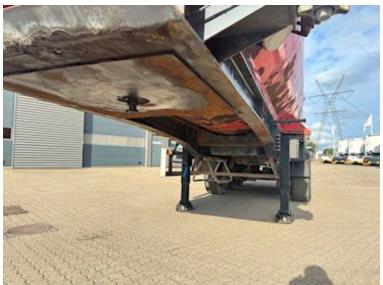

| Suspension  |   |
|-------------|---|
| Air         | ✓ |
| Brakes      |   |
| Drum brakes | ✓ |
| ABS         | ✓ |

| Chassis         |           |              |
|-----------------|-----------|--------------|
| Wheelbase mm    | 1-2=1310  | 0 / 2-3=1310 |
| Wheelbase to 1. | axel mm   | 5345         |
| Shaft type      |           | BPW          |
| Liftable axles  |           | 1 aksel      |
| Axle load kg    |           | 24000        |
| Tyres           |           |              |
| % remaining     | 90/30 - 7 | 0/70 - 90/90 |

| Registration               |               |
|----------------------------|---------------|
| Model year                 | 2005          |
| Reg. date                  | 13-12-2005    |
| Reg. no.                   | FM1467        |
| Latest inspection          | 12-03-2024    |
| Chassis number (VIN) UH9SB | 3240523HF1193 |
| Ref. no.                   | 5106          |
| Weight                     |               |
| Overall weight kg          | 39000         |
| King pin kg                | 15000         |