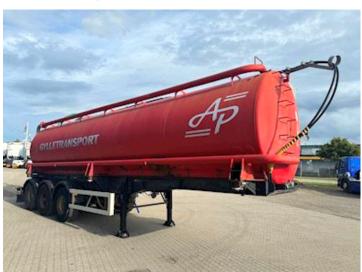

## Beskrivelse LOCATION Horsens

AP 34m3 MANURE TANK + HFR CHASSIS

- with spreader bar in the back
- BPW axles with drum brakes
- Lift axle on axle 1
- Co-steering axle 3
- 34m3 AP slurry tank / water tank
- Outlet in the back so that it can spread
- Remote control incl. charger
- Last seen 12-03-2024

Functional trailer - ready to drive.

Has most recently been used for driving with slurry, as well as driving with water for watering shards.

Dimensions