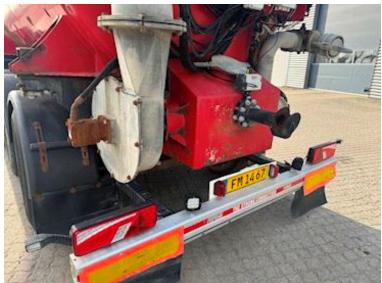

| Registration               |               |
|----------------------------|---------------|
| Model year                 | 2005          |
| Reg. date                  | 13-12-2005    |
| Reg. no.                   | FM1467        |
| Latest inspection          | 12-03-2024    |
| Chassis number (VIN) UH9SB | 3240523HF1193 |
| Ref. no.                   | 5106          |
| Weight                     |               |
| Overall weight kg          | 39000         |
| King pin kg                | 15000         |

## Beskrivelse LOCATION Horsens

AP 34m3 MANURE TANK + HFR CHASSIS

- with spreader bar in the back
- BPW axles with drum brakes
- Lift axle on axle 1
- Co-steering axle 3
- 34m3 AP slurry tank / water tank
- Outlet in the back so that it can spread
- Remote control incl. charger
- Last seen 12-03-2024