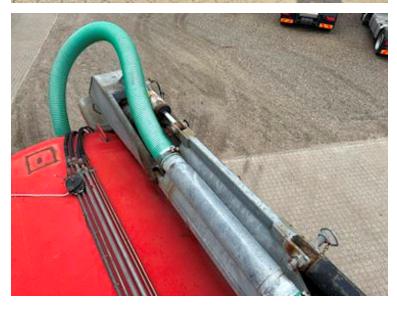

## Beskrivelse LOCATION Horsens

AP 34m3 MANURE TANK + HFR CHASSIS

- with spreader bar in the back
- BPW axles with drum brakes
- Lift axle on axle 1
- Co-steering axle 3
- 34m3 AP slurry tank / water tank
- Outlet in the back so that it can spread
- Remote control incl. charger
- Last seen 12-03-2024