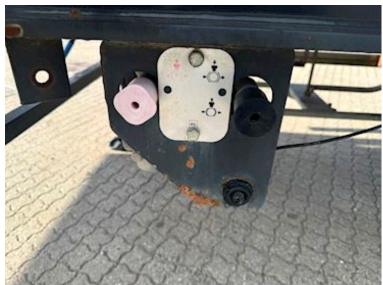

## Beskrivelse LOCATION Horsens

AP 34m3 MANURE TANK + HFR CHASSIS

- with spreader bar in the back
- BPW axles with drum brakes
- Lift axle on axle 1
- Co-steering axle 3
- 34m3 AP slurry tank / water tank
- Outlet in the back so that it can spread
- Remote control incl. charger
- Last seen 12-03-2024