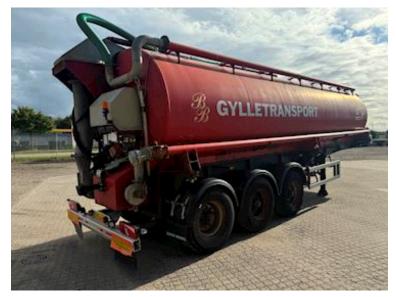

## Beskrivelse LOCATION Horsens

AP 34m3 MANURE TANK + HFR CHASSIS

- with spreader bar in the back
- BPW axles with drum brakes
- Lift axle on axle 1
- Co-steering axle 3
- 34m3 AP slurry tank / water tank
- Outlet in the back so that it can spread
- Remote control incl. charger
- Last seen 12-03-2024

Functional trailer - ready to drive.

Has most recently been used for driving with slurry, as well as driving with water for watering shards.

Dimensions