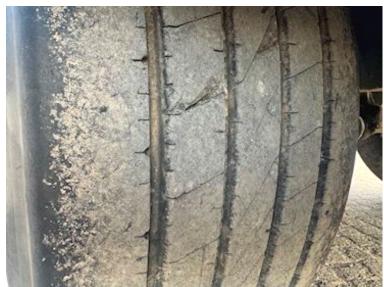

| Suspension  |   |
|-------------|---|
| Air         | ✓ |
| Brakes      |   |
| Drum brakes | ✓ |
| ABS         | ✓ |

| Chassis         |           |              |
|-----------------|-----------|--------------|
| Wheelbase mm    | 1-2=1310  | 0 / 2-3=1310 |
| Wheelbase to 1. | axel mm   | 5345         |
| Shaft type      |           | BPW          |
| Liftable axles  |           | 1 aksel      |
| Axle load kg    |           | 24000        |
| Tyres           |           |              |
| % remaining     | 90/30 - 7 | 0/70 - 90/90 |