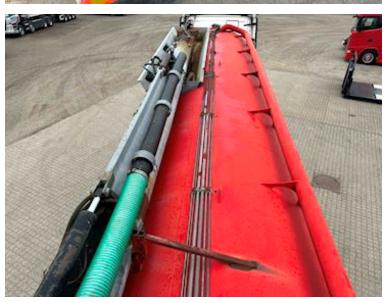

## Beskrivelse LOCATION Horsens

AP 34m3 MANURE TANK + HFR CHASSIS

- with spreader bar in the back
- BPW axles with drum brakes
- Lift axle on axle 1
- Co-steering axle 3
- 34m3 AP slurry tank / water tank
- Outlet in the back so that it can spread
- Remote control incl. charger
- Last seen 12-03-2024

Functional trailer - ready to drive.

Has most recently been used for driving with slurry, as well as driving with water for watering shards.

Dimensions