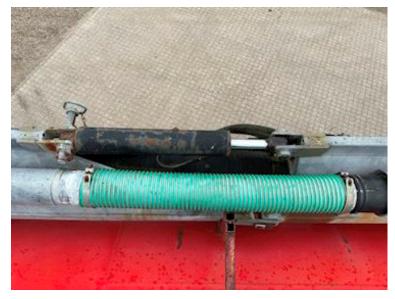

## Beskrivelse LOCATION Horsens

AP 34m3 MANURE TANK + HFR CHASSIS

- with spreader bar in the back
- BPW axles with drum brakes
- Lift axle on axle 1
- Co-steering axle 3
- 34m3 AP slurry tank / water tank
- Outlet in the back so that it can spread
- Remote control incl. charger
- Last seen 12-03-2024