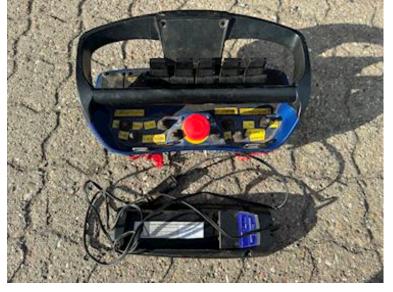

## Beskrivelse LOCATION Horsens

AP 34m3 MANURE TANK + HFR CHASSIS

- with spreader bar in the back
- BPW axles with drum brakes
- Lift axle on axle 1
- Co-steering axle 3
- 34m3 AP slurry tank / water tank
- Outlet in the back so that it can spread
- Remote control incl. charger
- Last seen 12-03-2024