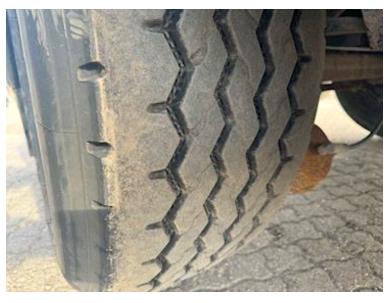

| Suspension  |   |
|-------------|---|
| Air         | ✓ |
| Brakes      |   |
| Drum brakes | ✓ |
| ABS         | ✓ |

| Chassis         |           |              |
|-----------------|-----------|--------------|
| Wheelbase mm    | 1-2=1310  | 0 / 2-3=1310 |
| Wheelbase to 1. | axel mm   | 5345         |
| Shaft type      |           | BPW          |
| Liftable axles  |           | 1 aksel      |
| Axle load kg    |           | 24000        |
| Tyres           |           |              |
| % remaining     | 90/30 - 7 | 0/70 - 90/90 |