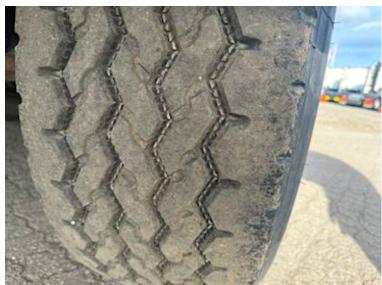

| Suspension  |   |
|-------------|---|
| Air         | ✓ |
| Brakes      |   |
| Drum brakes | ✓ |
| ABS         | ✓ |

| Chassis         |           |              |
|-----------------|-----------|--------------|
| Wheelbase mm    | 1-2=1310  | 0 / 2-3=1310 |
| Wheelbase to 1. | axel mm   | 5345         |
| Shaft type      |           | BPW          |
| Liftable axles  |           | 1 aksel      |
| Axle load kg    |           | 24000        |
| Tyres           |           |              |
| % remaining     | 90/30 - 7 | 0/70 - 90/90 |