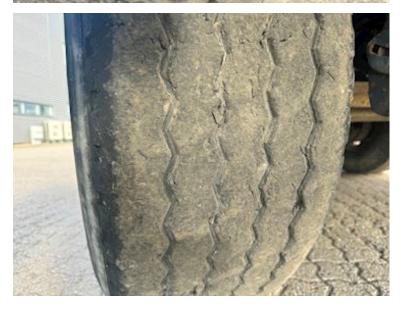

| Suspension  |   |
|-------------|---|
| Air         | ✓ |
| Brakes      |   |
| Drum brakes | ✓ |
| ABS         | ✓ |

| Chassis         |           |              |
|-----------------|-----------|--------------|
| Wheelbase mm    | 1-2=1310  | 0 / 2-3=1310 |
| Wheelbase to 1. | axel mm   | 5345         |
| Shaft type      |           | BPW          |
| Liftable axles  |           | 1 aksel      |
| Axle load kg    |           | 24000        |
| Tyres           |           |              |
| % remaining     | 90/30 - 7 | 0/70 - 90/90 |