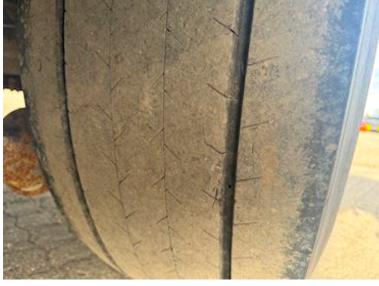

| Suspension  |   |
|-------------|---|
| Air         | ✓ |
| Brakes      |   |
| Drum brakes | ✓ |
| ABS         | ✓ |

| Chassis         |           |              |
|-----------------|-----------|--------------|
| Wheelbase mm    | 1-2=1310  | 0 / 2-3=1310 |
| Wheelbase to 1. | axel mm   | 5345         |
| Shaft type      |           | BPW          |
| Liftable axles  |           | 1 aksel      |
| Axle load kg    |           | 24000        |
| Tyres           |           |              |
| % remaining     | 90/30 - 7 | 0/70 - 90/90 |