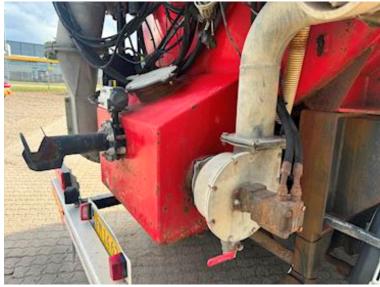

| Suspension  |   |
|-------------|---|
| Air         | ✓ |
| Brakes      |   |
| Drum brakes | ✓ |
| ABS         | ✓ |

| Chassis         |           |              |
|-----------------|-----------|--------------|
| Wheelbase mm    | 1-2=1310  | 0 / 2-3=1310 |
| Wheelbase to 1. | axel mm   | 5345         |
| Shaft type      |           | BPW          |
| Liftable axles  |           | 1 aksel      |
| Axle load kg    |           | 24000        |
| Tyres           |           |              |
| % remaining     | 90/30 - 7 | 0/70 - 90/90 |

## Beskrivelse LOCATION Horsens

AP 34m3 MANURE TANK + HFR CHASSIS

- with spreader bar in the back
- BPW axles with drum brakes
- Lift axle on axle 1
- Co-steering axle 3
- 34m3 AP slurry tank / water tank
- Outlet in the back so that it can spread
- Remote control incl. charger
- Last seen 12-03-2024