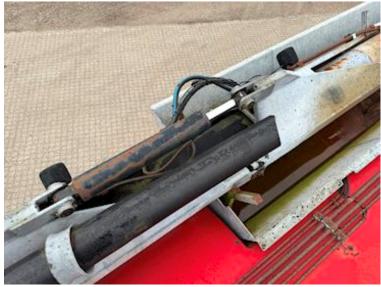

## Beskrivelse LOCATION Horsens

AP 34m3 MANURE TANK + HFR CHASSIS

- with spreader bar in the back
- BPW axles with drum brakes
- Lift axle on axle 1
- Co-steering axle 3
- 34m3 AP slurry tank / water tank
- Outlet in the back so that it can spread
- Remote control incl. charger
- Last seen 12-03-2024

Functional trailer - ready to drive.

Has most recently been used for driving with slurry, as well as driving with water for watering shards.

Dimensions