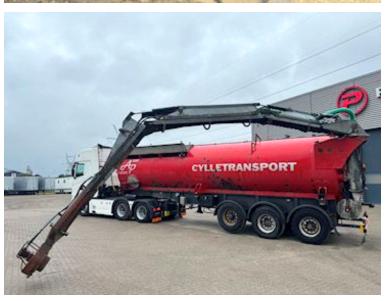

## Beskrivelse LOCATION Horsens

AP 34m3 MANURE TANK + HFR CHASSIS

- with spreader bar in the back
- BPW axles with drum brakes
- Lift axle on axle 1
- Co-steering axle 3
- 34m3 AP slurry tank / water tank
- Outlet in the back so that it can spread
- Remote control incl. charger
- Last seen 12-03-2024

Functional trailer - ready to drive.

Has most recently been used for driving with slurry, as well as driving with water for watering shards.

Dimensions