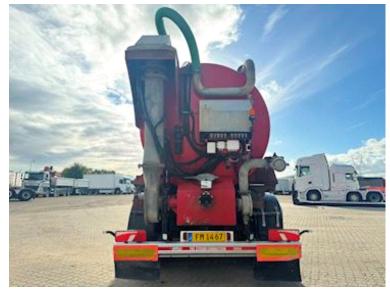

## Beskrivelse LOCATION Horsens

AP 34m3 MANURE TANK + HFR CHASSIS

- with spreader bar in the back
- BPW axles with drum brakes
- Lift axle on axle 1
- Co-steering axle 3
- 34m3 AP slurry tank / water tank
- Outlet in the back so that it can spread
- Remote control incl. charger
- Last seen 12-03-2024

Functional trailer - ready to drive.

Has most recently been used for driving with slurry, as well as driving with water for watering shards.

Dimensions