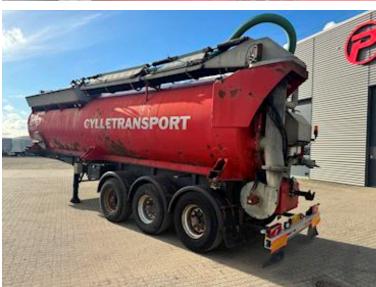

## Beskrivelse LOCATION Horsens

AP 34m3 MANURE TANK + HFR CHASSIS

- with spreader bar in the back
- BPW axles with drum brakes
- Lift axle on axle 1
- Co-steering axle 3
- 34m3 AP slurry tank / water tank
- Outlet in the back so that it can spread
- Remote control incl. charger
- Last seen 12-03-2024

Functional trailer - ready to drive.

Has most recently been used for driving with slurry, as well as driving with water for watering shards.

Dimensions