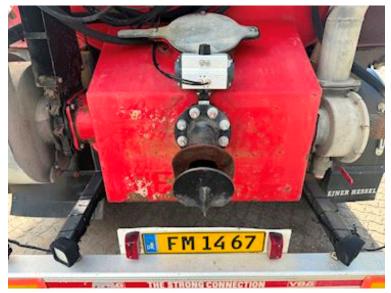

## Beskrivelse LOCATION Horsens

AP 34m3 MANURE TANK + HFR CHASSIS

- with spreader bar in the back
- BPW axles with drum brakes
- Lift axle on axle 1
- Co-steering axle 3
- 34m3 AP slurry tank / water tank
- Outlet in the back so that it can spread
- Remote control incl. charger
- Last seen 12-03-2024