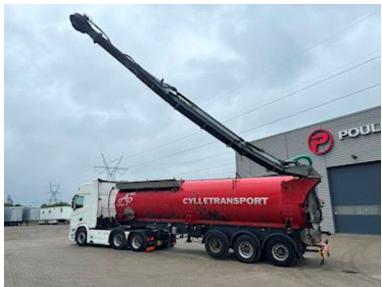

## Beskrivelse LOCATION Horsens

AP 34m3 MANURE TANK + HFR CHASSIS

- with spreader bar in the back
- BPW axles with drum brakes
- Lift axle on axle 1
- Co-steering axle 3
- 34m3 AP slurry tank / water tank
- Outlet in the back so that it can spread
- Remote control incl. charger
- Last seen 12-03-2024

Functional trailer - ready to drive.

Has most recently been used for driving with slurry, as well as driving with water for watering shards.

Dimensions