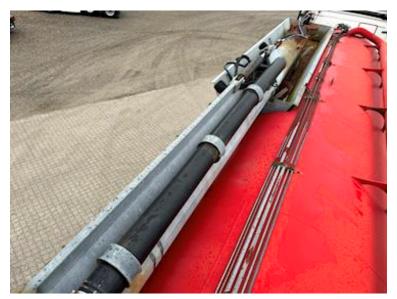

## Beskrivelse LOCATION Horsens

AP 34m3 MANURE TANK + HFR CHASSIS

- with spreader bar in the back
- BPW axles with drum brakes
- Lift axle on axle 1
- Co-steering axle 3
- 34m3 AP slurry tank / water tank
- Outlet in the back so that it can spread
- Remote control incl. charger
- Last seen 12-03-2024