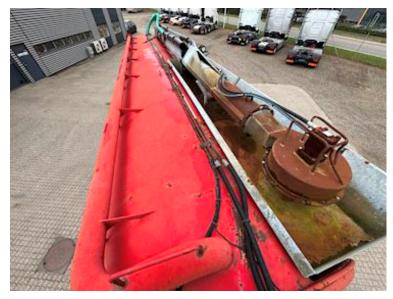

## Beskrivelse LOCATION Horsens

AP 34m3 MANURE TANK + HFR CHASSIS

- with spreader bar in the back
- BPW axles with drum brakes
- Lift axle on axle 1
- Co-steering axle 3
- 34m3 AP slurry tank / water tank
- Outlet in the back so that it can spread
- Remote control incl. charger
- Last seen 12-03-2024

Functional trailer - ready to drive.

Has most recently been used for driving with slurry, as well as driving with water for watering shards.

Dimensions