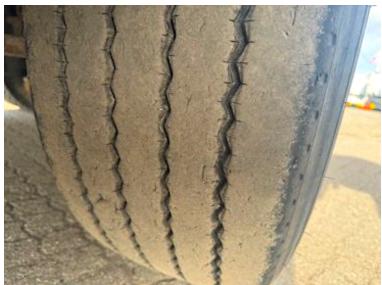

| Suspension  |   |
|-------------|---|
| Air         | ✓ |
| Brakes      |   |
| Drum brakes | ✓ |
| ABS         | ✓ |

| Chassis         |           |              |
|-----------------|-----------|--------------|
| Wheelbase mm    | 1-2=1310  | 0 / 2-3=1310 |
| Wheelbase to 1. | axel mm   | 5345         |
| Shaft type      |           | BPW          |
| Liftable axles  |           | 1 aksel      |
| Axle load kg    |           | 24000        |
| Tyres           |           |              |
| % remaining     | 90/30 - 7 | 0/70 - 90/90 |