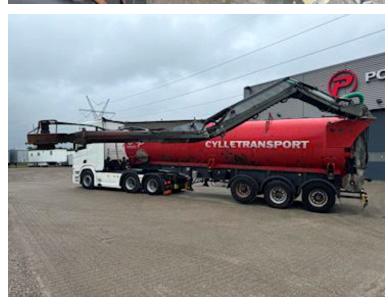

## Beskrivelse LOCATION Horsens

AP 34m3 MANURE TANK + HFR CHASSIS

- with spreader bar in the back
- BPW axles with drum brakes
- Lift axle on axle 1
- Co-steering axle 3
- 34m3 AP slurry tank / water tank
- Outlet in the back so that it can spread
- Remote control incl. charger
- Last seen 12-03-2024

Functional trailer - ready to drive.

Has most recently been used for driving with slurry, as well as driving with water for watering shards.

Dimensions