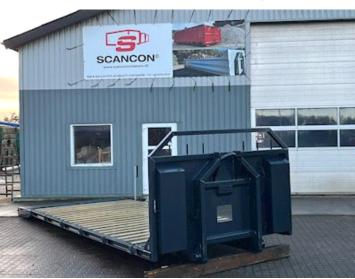

## Beskrivelse

Tare weight kg

Weight

Shown Platform is sold. New is on its way home!

Brand new Scancon MLX6000R Luxus version of machine bed

ca 2130 kg

Side rolls

With hinge + 2 pcs. L650 x 1200 folding ramps in the back

Pull-up for both wire and hook hoist

Built with the following Inv. dimensions: L 6000 (Incl. hinge) x H 1500 x W 2550 mm - Wooden base + iron door - The bed base is equipped with a multi-hole system so that heavy loads can be driven, which can be easily fastened Further reinforced with 1 x UNP200 vanger on each side as an edge rail for driving w/heavy loads

a total of 16 pcs. walking stick holes w/ 10 pcs. accompanying walking sticks - Tool cabinet in the front on both sides for chains - Prepared for container locks for 20-foot container - A wealth of lashing possibilities in the bottom of the barn!

Lacquered in black gray (RAL 7021)

Note the low ramp-up speed of only approx. 7 degrees when the ramps are folded down + a completely flat bed when they are folded up

We also have a corresponding machine shed or 6500 mm + 6200 mm on the way in - as well as an alternative basic machine bed - see more at www.scanconcontainers.dk