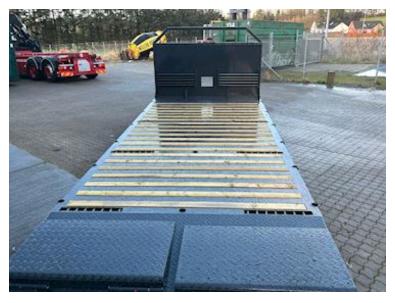

Pull-up for both wire and hook hoist

Built with the following Inv. dimensions: L 6000 (Incl. hinge) x H 1500 x W 2550 mm - Wooden base + iron door - The bed base is equipped with a multi-hole system so that heavy loads can be driven, which can be easily fastened Further reinforced with 1 x UNP200 vanger on each side as an edge rail for driving w/heavy loads

a total of 16 pcs. walking stick holes w/ 10 pcs. accompanying walking sticks - Tool cabinet in the front on both sides for chains - Prepared for container locks for 20-foot container - A wealth of lashing possibilities in the bottom of the barn!