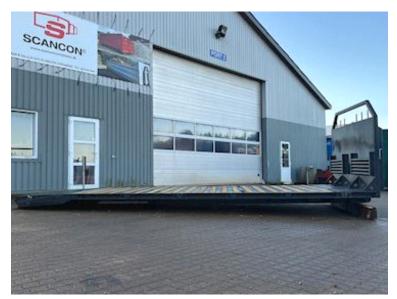

## Beskrivelse

Tare weight kg

Weight

Shown Platform is sold. New is on its way home!

Brand new Scancon MLX6000R Luxus version of machine bed

ca 2130 kg

Side rolls

With hinge + 2 pcs. L650 x 1200 folding ramps in the back

Lacquered in black gray (RAL 7021)

Note the low ramp-up speed of only approx. 7 degrees when the ramps are folded down + a completely flat bed when they are folded up

We also have a corresponding machine shed or 6500 mm + 6200 mm on the way in - as well as an alternative basic machine bed - see more at www.scanconcontainers.dk