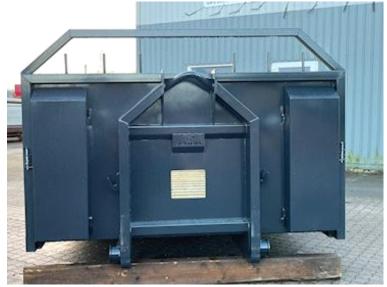

## Beskrivelse

Tare weight kg

Weight

Shown Platform is sold. New is on its way home!

Brand new Scancon MLX6000R Luxus version of machine bed

ca 2130 kg

Side rolls

With hinge + 2 pcs. L650 x 1200 folding ramps in the back

Pull-up for both wire and hook hoist

Built with the following Inv. dimensions: L 6000 (Incl. hinge) x H 1500 x W 2550 mm - Wooden base + iron door - The bed base is equipped with a multi-hole system so that heavy loads can be driven, which can be easily fastened Further reinforced with 1 x UNP200 vanger on each side as an edge rail for driving w/heavy loads

a total of 16 pcs. walking stick holes w/ 10 pcs. accompanying walking sticks - Tool cabinet in the front on both sides for chains - Prepared for container locks for 20-foot container - A wealth of lashing possibilities in the bottom of the barn!

Lacquered in black gray (RAL 7021)

Note the low ramp-up speed of only approx. 7 degrees when the ramps are folded down + a completely flat bed when they are folded up

We also have a corresponding machine shed or 6500 mm + 6200 mm on the way in - as well as an alternative basic machine bed - see more at www.scanconcontainers.dk