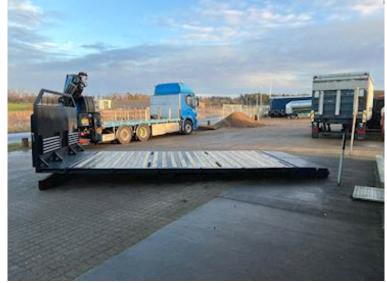

## Beskrivelse

Tare weight kg

Weight

Shown Platform is sold. New is on its way home!

Brand new Scancon MLX6000R Luxus version of machine bed

ca 2130 kg

Side rolls

With hinge + 2 pcs. L650 x 1200 folding ramps in the back

Pull-up for both wire and hook hoist

Built with the following Inv. dimensions: L 6000 (Incl. hinge) x H 1500 x W 2550 mm - Wooden base + iron door - The bed base is equipped with a multi-hole system so that heavy loads can be driven, which can be easily fastened Further reinforced with 1 x UNP200 vanger on each side as an edge rail for driving w/heavy loads

Lacquered in black gray (RAL 7021)

Note the low ramp-up speed of only approx. 7 degrees when the ramps are folded down + a completely flat bed when they are folded up

We also have a corresponding machine shed or 6500 mm + 6200 mm on the way in - as well as an alternative basic machine bed - see more at www.scanconcontainers.dk