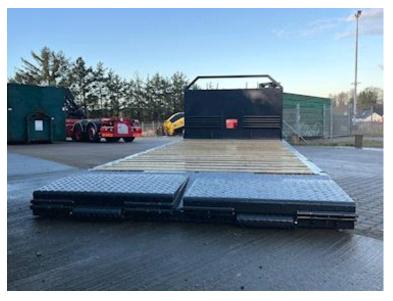

## Beskrivelse

Tare weight kg

Weight

Shown Platform is sold. New is on its way home!

Brand new Scancon MLX6000R Luxus version of machine bed

ca 2130 kg

Side rolls

With hinge + 2 pcs. L650 x 1200 folding ramps in the back

Pull-up for both wire and hook hoist

Built with the following Inv. dimensions: L 6000 (Incl. hinge) x H 1500 x W 2550 mm - Wooden base + iron door - The bed base is equipped with a multi-hole system so that heavy loads can be driven, which can be easily fastened Further reinforced with 1 x UNP200 vanger on each side as an edge rail for driving w/heavy loads