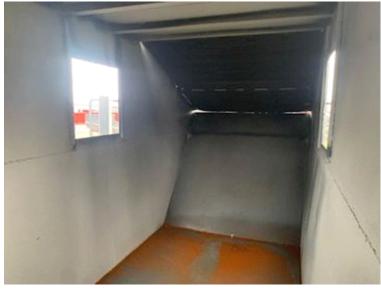

| Container                           |              |
|-------------------------------------|--------------|
| Stop mm                             | Ca. 5000     |
| Dimensions                          |              |
| Internal height mm                  | 2000         |
| Internal width mm                   | 1700         |
| Internal length mm<br>4000 i bund / | 5250 i spids |
| Cubic meters                        | 16           |

## MIDI Container

The container has the following internal approx. dimensions: L 4000 at the bottom/5250 at the tip x H 1700 x W 2000mm = volume 16m2

2 pcs. plastic side doors on each side measuring 550 x 550mm. Appears to be factory new

In everyday speech, a tilting container and is preferably used for bulky, not too heavy, waste.

Emptying of the midi container is done on site, which means that the same container remains on the company's premises. The containers are delivered with a top-hinged front door and side doors as well as plastic doors at the front primarily for industrial renovation