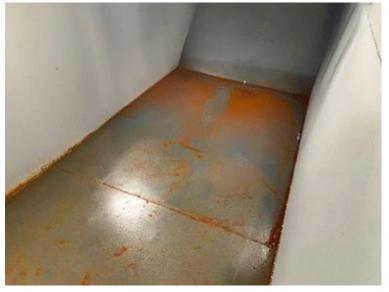

## MIDI Container

The container has the following internal approx. dimensions: L 4000 at the bottom/5250 at the tip x H 1700 x W 2000mm = volume 16m2

2 pcs. plastic side doors on each side measuring 550 x 550mm. Appears to be factory new

Appears to be factory new

Light gray paintwork

Contact Scancon Container A/S +45 87244370 - or send an email salg@scanvo.dk

See other containers on our catalog www.scanconcontainer.dk - or 100 new or used ones on www.scanvo.dk