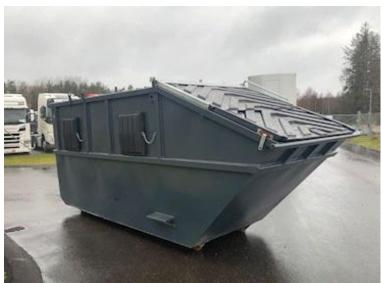

## MIDI Container

The container has the following internal approx. dimensions: L 4000 at the bottom/5250 at the tip x H 1700 x W 2000mm = volume 16m2

2 pcs. plastic side doors on each side measuring 550 x 550mm. Appears to be factory new

In everyday speech, a tilting container and is preferably used for bulky, not too heavy, waste.

Emptying of the midi container is done on site, which means that the same container remains on the company's premises. The containers are delivered with a top-hinged front door and side doors as well as plastic doors at the front primarily for industrial renovation

Appears to be factory new

Light gray paintwork

Contact Scancon Container A/S +45 87244370 - or send an email salg@scanvo.dk

See other containers on our catalog www.scanconcontainer.dk - or 100 new or used ones on www.scanvo.dk