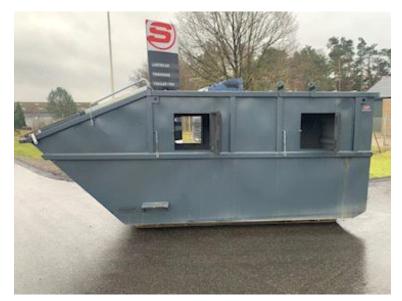

## MIDI Container

The container has the following internal approx. dimensions: L 4000 at the bottom/5250 at the tip x H 1700 x W 2000mm = volume 16m2

2 pcs. plastic side doors on each side measuring 550 x 550mm. Appears to be factory new

In everyday speech, a tilting container and is preferably used for bulky, not too heavy, waste.

Emptying of the midi container is done on site, which means that the same container remains on the company's premises. The containers are delivered with a top-hinged front door and side doors as well as plastic doors at the front primarily for industrial renovation

Appears to be factory new

Light gray paintwork

Contact Scancon Container A/S +45 87244370 - or send an email salg@scanvo.dk

See other containers on our catalog www.scanconcontainer.dk - or 100 new or used ones on www.scanvo.dk