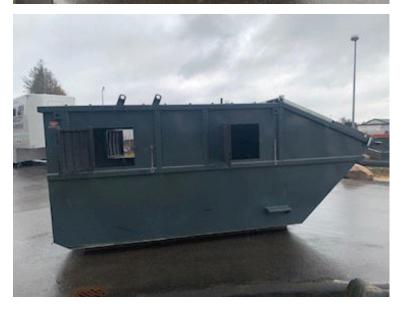

## MIDI Container

The container has the following internal approx. dimensions: L 4000 at the bottom/5250 at the tip x H 1700 x W 2000mm = volume 16m2

2 pcs. plastic side doors on each side measuring 550 x 550mm. Appears to be factory new

In everyday speech, a tilting container and is preferably used for bulky, not too heavy, waste.

Emptying of the midi container is done on site, which means that the same container remains on the company's premises. The containers are delivered with a top-hinged front door and side doors as well as plastic doors at the front primarily for industrial renovation

Appears to be factory new

Light gray paintwork

Contact Scancon Container A/S +45 87244370 - or send an email salg@scanvo.dk

See other containers on our catalog www.scanconcontainer.dk - or 100 new or used ones on www.scanvo.dk