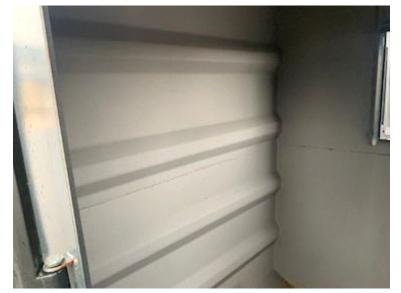

## MIDI Container

The container has the following internal approx. dimensions: L 4000 at the bottom/5250 at the tip x H 1700 x W 2000mm = volume 16m2

2 pcs. plastic side doors on each side measuring 550 x 550mm. Appears to be factory new

Appears to be factory new

Light gray paintwork

Contact Scancon Container A/S +45 87244370 - or send an email salg@scanvo.dk

See other containers on our catalog www.scanconcontainer.dk - or 100 new or used ones on www.scanvo.dk