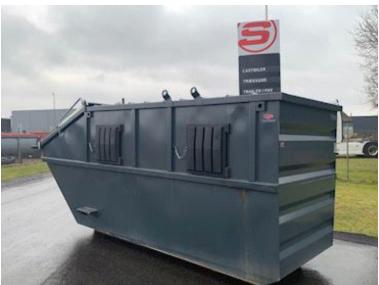

## Weiscon 16m3 MIDI renovations container, Closed garbage

Scanvo Trucks Danmark A/S Hårup Skovvej 7, Hårup 8600 Silkeborg

Sælger Salgsafdeling salg@scanvo.dk +45 8724 4370 +45 3046 2148 / +45 2498 2148

## MIDI Container

The container has the following internal approx. dimensions: L 4000 at the bottom/5250 at the tip x H 1700 x W 2000mm = volume 16m2

2 pcs. plastic side doors on each side measuring 550 x 550mm. Appears to be factory new

In everyday speech, a tilting container and is preferably used for bulky, not too heavy, waste.

Emptying of the midi container is done on site, which means that the same container remains on the company's premises. The containers are delivered with a top-hinged front door and side doors as well as plastic doors at the front primarily for industrial renovation