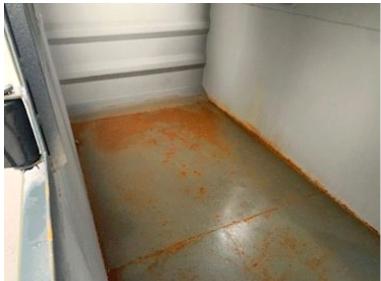

## MIDI Container

The container has the following internal approx. dimensions: L 4000 at the bottom/5250 at the tip x H 1700 x W 2000mm = volume 16m2

2 pcs. plastic side doors on each side measuring 550 x 550mm. Appears to be factory new

Appears to be factory new

Light gray paintwork

Contact Scancon Container A/S +45 87244370 - or send an email salg@scanvo.dk

See other containers on our catalog www.scanconcontainer.dk - or 100 new or used ones on www.scanvo.dk