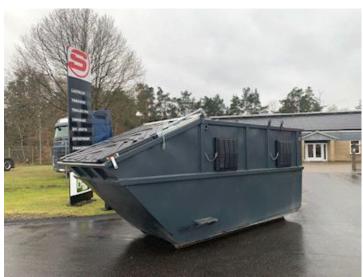

## Weiscon 16m3 MIDI renovations container, Closed garbage

Scanvo Trucks Danmark A/S Hårup Skovvej 7, Hårup 8600 Silkeborg

Sælger Salgsafdeling salg@scanvo.dk +45 8724 4370 +45 3046 2148 / +45 2498 2148

## MIDI Container

The container has the following internal approx. dimensions: L 4000 at the bottom/5250 at the tip x H 1700 x W 2000mm = volume 16m2

2 pcs. plastic side doors on each side measuring 550 x 550mm. Appears to be factory new

In everyday speech, a tilting container and is preferably used for bulky, not too heavy, waste.

Emptying of the midi container is done on site, which means that the same container remains on the company's premises. The containers are delivered with a top-hinged front door and side doors as well as plastic doors at the front primarily for industrial renovation