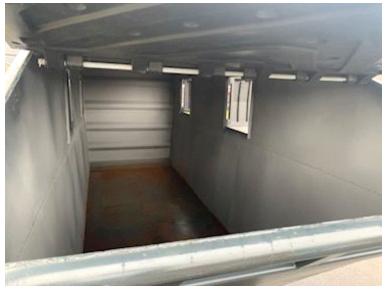

## MIDI Container

The container has the following internal approx. dimensions: L 4000 at the bottom/5250 at the tip x H 1700 x W 2000mm = volume 16m2

2 pcs. plastic side doors on each side measuring 550 x 550mm. Appears to be factory new

In everyday speech, a tilting container and is preferably used for bulky, not too heavy, waste.

Emptying of the midi container is done on site, which means that the same container remains on the company's premises. The containers are delivered with a top-hinged front door and side doors as well as plastic doors at the front primarily for industrial renovation