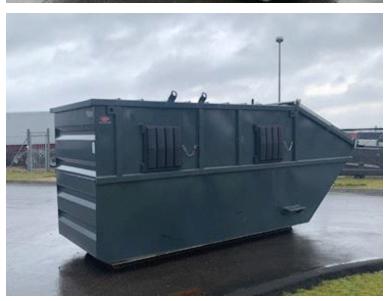

## MIDI Container

The container has the following internal approx. dimensions: L 4000 at the bottom/5250 at the tip x H 1700 x W 2000mm = volume 16m2

2 pcs. plastic side doors on each side measuring 550 x 550mm. Appears to be factory new

In everyday speech, a tilting container and is preferably used for bulky, not too heavy, waste.

Emptying of the midi container is done on site, which means that the same container remains on the company's premises. The containers are delivered with a top-hinged front door and side doors as well as plastic doors at the front primarily for industrial renovation

Appears to be factory new

Light gray paintwork

Contact Scancon Container A/S +45 87244370 - or send an email salg@scanvo.dk

See other containers on our catalog www.scanconcontainer.dk - or 100 new or used ones on www.scanvo.dk