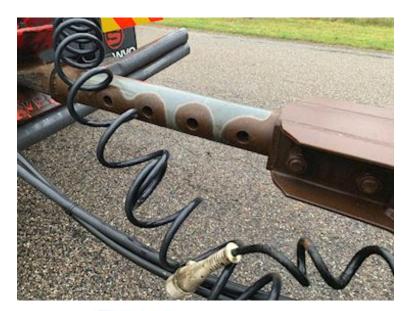

| Loading capacity kg       | 14020             |
|---------------------------|-------------------|
| Overall weight kg         | 20000             |
| Tare weight kg            | 5980              |
| Coupling                  |                   |
| Electrical coupling 2 x 3 | 7 polet lys + EBS |
| Air-coupling              | Duromatic         |
| Manufacturer              | 57 mm trækøje     |
| Variable drawbar          | ja                |
| Coupling height mm        | 650 - 800 mm      |
| Doors                     |                   |
| Rear doors                | ✓                 |
| Truck body / box          |                   |
| Bottom                    | alu dørk          |
| Box type                  | Glasfiber         |
| Make                      | Igloocar          |
| Serial no.                | 110003915         |
| Model year                | 2015              |
|                           |                   |

## Beskrivelse

20 ton Renders trailer chassis

Built with Igloocar strong fiberglass box - inside bed dimensions L 7370 x W 2430 x H 2690 mm (light dimensions 2650 mm) - aluminum bottom - rear doors - LED ceiling light - 2 x 6 recessed lashing rings in the bed base - pull-out ladder at the rear - built-in rails double deck incl. 1000 kg beams which are located at the front wall - 57 mm tow eye drawbar movable - payload 14,020 kg - BPW axles with air suspension - drum brakes - light gray chassis without rust - spare wheel suspension - LED lights under bed + LED rear lights -