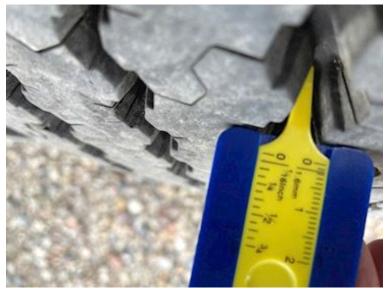

| Registration         |                  |
|----------------------|------------------|
| Model year           | 2015             |
| Reg. date            | 12-03-2015       |
| Chassis number (VIN) | H9P220T3EFBP1053 |
| Ref. no.             | 7116             |
| Basis                |                  |
| Туре                 | Trailer          |
| Aksel                | 2                |
| Stand                | Very fine        |
| Tyres                |                  |
| % remaining          | 80 - 80          |
| Dimensions           | 275/70R22,5      |
| Brakes               |                  |
| Drum brakes          | ✔                |
| ABS                  | ✔                |
| Suspension           |                  |
| Air                  | ✓                |