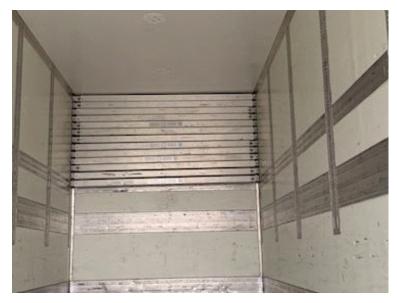

| Dimensions               |               |
|--------------------------|---------------|
| External height mm       | 3980          |
| Internal height mm       | 2690          |
| Internal width mm        | 2430          |
| Internal length mm       | 7370          |
| Load highness at back mm | 2650          |
| Light inside box         | ✓             |
| Cubic meters             | 48            |
| Truck bed height mm      | 1270          |
| Chassis                  |               |
| Axle load, front kg      | 10000         |
| Axle load, rear kg       | 10000         |
| Toolbox                  | ✓             |
| Total length mm          | 9100 til 9700 |
| Working light            | ✓             |
| Shaft type               | BPW           |
| Axle load kg             |               |

## Beskrivelse

20 ton Renders trailer chassis

Built with Igloocar strong fiberglass box - inside bed dimensions L 7370 x W 2430 x H 2690 mm (light dimensions 2650 mm) - aluminum bottom - rear doors - LED ceiling light - 2 x 6 recessed lashing rings in the bed base - pull-out ladder at the rear - built-in rails double deck incl. 1000 kg beams which are located at the front wall - 57 mm tow eye drawbar movable - payload 14,020 kg - BPW axles with air suspension - drum brakes - light gray chassis without rust - spare wheel suspension - LED lights under bed + LED rear lights -