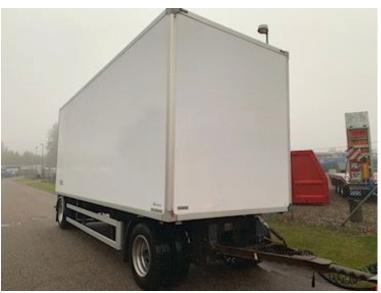

## Beskrivelse

20 ton Renders trailer chassis

Built with Igloocar strong fiberglass box - inside bed dimensions L 7370 x W 2430 x H 2690 mm (light dimensions 2650 mm) - aluminum bottom - rear doors - LED ceiling light - 2 x 6 recessed lashing rings in the bed base - pull-out ladder at the rear - built-in rails double deck incl. 1000 kg beams which are located at the front wall - 57 mm tow eye drawbar movable - payload 14,020 kg - BPW axles with air suspension - drum brakes - light gray chassis without rust - spare wheel suspension - LED lights under bed + LED rear lights -