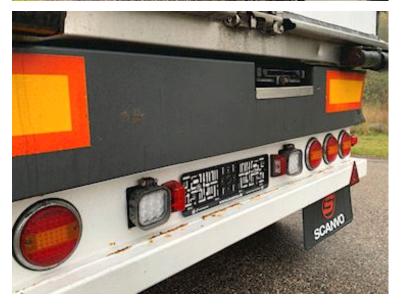

## Beskrivelse

20 ton Renders trailer chassis

Built with Igloocar strong fiberglass box - inside bed dimensions L 7370 x W 2430 x H 2690 mm (light dimensions 2650 mm) - aluminum bottom - rear doors - LED ceiling light - 2 x 6 recessed lashing rings in the bed base - pull-out ladder at the rear - built-in rails double deck incl. 1000 kg beams which are located at the front wall - 57 mm tow eye drawbar movable - payload 14,020 kg - BPW axles with air suspension - drum brakes - light gray chassis without rust - spare wheel suspension - LED lights under bed + LED rear lights -