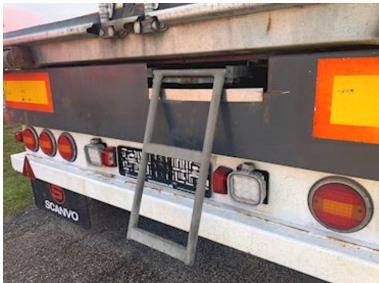

## Beskrivelse

20 ton Renders trailer chassis

Built with Igloocar strong fiberglass box - inside bed dimensions L 7370 x W 2430 x H 2690 mm (light dimensions 2650 mm) - aluminum bottom - rear doors - LED ceiling light - 2 x 6 recessed lashing rings in the bed base - pull-out ladder at the rear - built-in rails double deck incl. 1000 kg beams which are located at the front wall - 57 mm tow eye drawbar movable - payload 14,020 kg - BPW axles with air suspension - drum brakes - light gray chassis without rust - spare wheel suspension - LED lights under bed + LED rear lights -