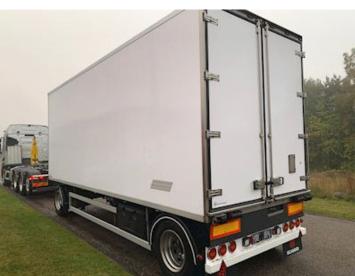

## Renders 20 ton - boks med dobbelt dæk, Closed box

Weight

Scanvo Trucks Danmark A/S Hårup Skovvej 7, Hårup 8600 Silkeborg

Sælger Salgsafdeling salg@scanvo.dk +45 8724 4370 +45 3046 2148 / +45 2498 2148

## Beskrivelse

20 ton Renders trailer chassis

Built with Igloocar strong fiberglass box - inside bed dimensions L 7370 x W 2430 x H 2690 mm (light dimensions 2650 mm) - aluminum bottom - rear doors - LED ceiling light - 2 x 6 recessed lashing rings in the bed base - pull-out ladder at the rear - built-in rails double deck incl. 1000 kg beams which are located at the front wall - 57 mm tow eye drawbar movable - payload 14,020 kg - BPW axles with air suspension - drum brakes - light gray chassis without rust - spare wheel suspension - LED lights under bed + LED rear lights -