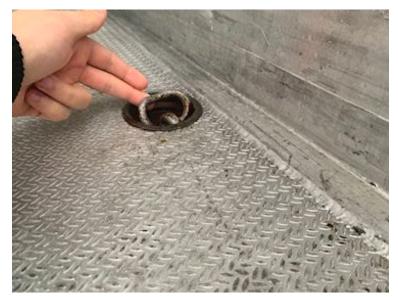

## Beskrivelse

20 ton Renders trailer chassis

Built with Igloocar strong fiberglass box - inside bed dimensions L 7370 x W 2430 x H 2690 mm (light dimensions 2650 mm) - aluminum bottom - rear doors - LED ceiling light - 2 x 6 recessed lashing rings in the bed base - pull-out ladder at the rear - built-in rails double deck incl. 1000 kg beams which are located at the front wall - 57 mm tow eye drawbar movable - payload 14,020 kg - BPW axles with air suspension - drum brakes - light gray chassis without rust - spare wheel suspension - LED lights under bed + LED rear lights -

Foldable lashing rings

We are also a dealer of products from the Austrian manufacturer Hangler. For many years, Hangler has produced powerful, strong trailer products for some of the toughest tasks. The product range is wide ranging - from machine, built-in, heavy-duty or curtain trailers, carts, etc. with this you receive a well-equipped product for the tough tasks that are often carried out in the Scandinavian and Nordic countries.