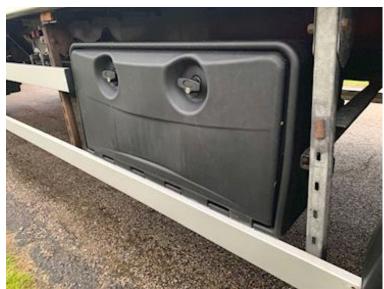

| Dimensions               |               |
|--------------------------|---------------|
| External height mm       | 3980          |
| Internal height mm       | 2690          |
| Internal width mm        | 2430          |
| Internal length mm       | 7370          |
| Load highness at back mm | 2650          |
| Light inside box         | ✓             |
| Cubic meters             | 48            |
| Truck bed height mm      | 1270          |
| Chassis                  |               |
| Axle load, front kg      | 10000         |
| Axle load, rear kg       | 10000         |
| Toolbox                  | ✓             |
| Total length mm          | 9100 til 9700 |
| Working light            | ✓             |
| Shaft type               | BPW           |
| Axle load kg             |               |

## Beskrivelse

20 ton Renders trailer chassis

Built with Igloocar strong fiberglass box - inside bed dimensions L 7370 x W 2430 x H 2690 mm (light dimensions 2650 mm) - aluminum bottom - rear doors - LED ceiling light - 2 x 6 recessed lashing rings in the bed base - pull-out ladder at the rear - built-in rails double deck incl. 1000 kg beams which are located at the front wall - 57 mm tow eye drawbar movable - payload 14,020 kg - BPW axles with air suspension - drum brakes - light gray chassis without rust - spare wheel suspension - LED lights under bed + LED rear lights -