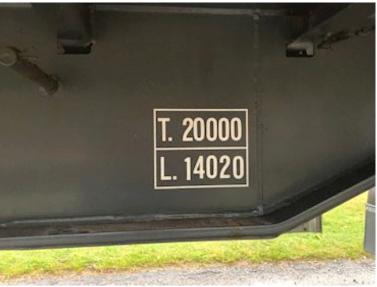

| Loading capacity kg       | 14020             |
|---------------------------|-------------------|
| Overall weight kg         | 20000             |
| Tare weight kg            | 5980              |
| Coupling                  |                   |
| Electrical coupling 2 x 3 | 7 polet lys + EBS |
| Air-coupling              | Duromatic         |
| Manufacturer              | 57 mm trækøje     |
| Variable drawbar          | ja                |
| Coupling height mm        | 650 - 800 mm      |
| Doors                     |                   |
| Rear doors                | ✓                 |
| Truck body / box          |                   |
| Bottom                    | alu dørk          |
| Box type                  | Glasfiber         |
| Make                      | Igloocar          |
| Serial no.                | 110003915         |
| Model year                | 2015              |
|                           |                   |