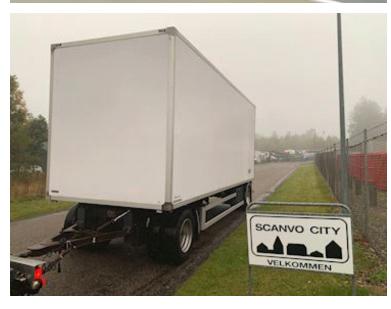

## Renders 20 ton - boks med dobbelt dæk, Closed box

Weight

Scanvo Trucks Danmark A/S Hårup Skovvej 7, Hårup 8600 Silkeborg

Sælger Salgsafdeling salg@scanvo.dk +45 8724 4370 +45 3046 2148 / +45 2498 2148

## Beskrivelse

20 ton Renders trailer chassis

Built with Igloocar strong fiberglass box - inside bed dimensions L 7370 x W 2430 x H 2690 mm (light dimensions 2650 mm) - aluminum bottom - rear doors - LED ceiling light - 2 x 6 recessed lashing rings in the bed base - pull-out ladder at the rear - built-in rails double deck incl. 1000 kg beams which are located at the front wall - 57 mm tow eye drawbar movable - payload 14,020 kg - BPW axles with air suspension - drum brakes - light gray chassis without rust - spare wheel suspension - LED lights under bed + LED rear lights -