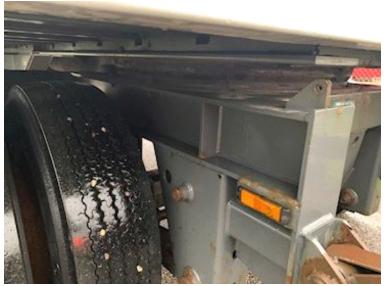

## Beskrivelse

20 ton Renders trailer chassis

Built with Igloocar strong fiberglass box - inside bed dimensions L 7370 x W 2430 x H 2690 mm (light dimensions 2650 mm) - aluminum bottom - rear doors - LED ceiling light - 2 x 6 recessed lashing rings in the bed base - pull-out ladder at the rear - built-in rails double deck incl. 1000 kg beams which are located at the front wall - 57 mm tow eye drawbar movable - payload 14,020 kg - BPW axles with air suspension - drum brakes - light gray chassis without rust - spare wheel suspension - LED lights under bed + LED rear lights -