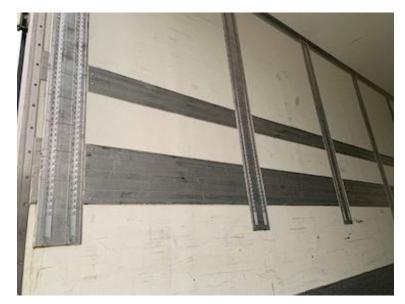

## Beskrivelse

20 ton Renders trailer chassis

Built with Igloocar strong fiberglass box - inside bed dimensions L 7370 x W 2430 x H 2690 mm (light dimensions 2650 mm) - aluminum bottom - rear doors - LED ceiling light - 2 x 6 recessed lashing rings in the bed base - pull-out ladder at the rear - built-in rails double deck incl. 1000 kg beams which are located at the front wall - 57 mm tow eye drawbar movable - payload 14,020 kg - BPW axles with air suspension - drum brakes - light gray chassis without rust - spare wheel suspension - LED lights under bed + LED rear lights -