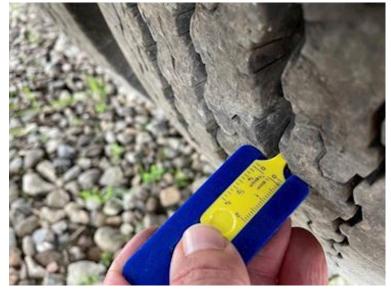

| Registration         |                  |
|----------------------|------------------|
| Model year           | 2015             |
| Reg. date            | 12-03-2015       |
| Chassis number (VIN) | H9P220T3EFBP1053 |
| Ref. no.             | 7116             |
| Basis                |                  |
| Туре                 | Trailer          |
| Aksel                | 2                |
| Stand                | Very fine        |
| Tyres                |                  |
| % remaining          | 80 - 80          |
| Dimensions           | 275/70R22,5      |
| Brakes               |                  |
| Drum brakes          | ✔                |
| ABS                  | ✔                |
| Suspension           |                  |
| Air                  | ✓                |