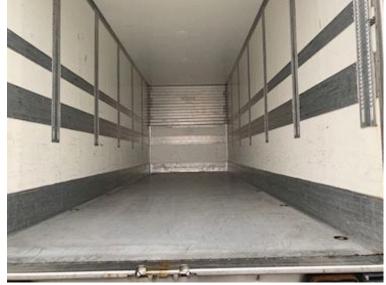

| Dimensions               |               |
|--------------------------|---------------|
| External height mm       | 3980          |
| Internal height mm       | 2690          |
| Internal width mm        | 2430          |
| Internal length mm       | 7370          |
| Load highness at back mm | 2650          |
| Light inside box         | ✓             |
| Cubic meters             | 48            |
| Truck bed height mm      | 1270          |
| Chassis                  |               |
| Axle load, front kg      | 10000         |
| Axle load, rear kg       | 10000         |
| Toolbox                  | ✓             |
| Total length mm          | 9100 til 9700 |
| Working light            | ✓             |
| Shaft type               | BPW           |
| Axle load kg             |               |

## Beskrivelse

20 ton Renders trailer chassis

Built with Igloocar strong fiberglass box - inside bed dimensions L 7370 x W 2430 x H 2690 mm (light dimensions 2650 mm) - aluminum bottom - rear doors - LED ceiling light - 2 x 6 recessed lashing rings in the bed base - pull-out ladder at the rear - built-in rails double deck incl. 1000 kg beams which are located at the front wall - 57 mm tow eye drawbar movable - payload 14,020 kg - BPW axles with air suspension - drum brakes - light gray chassis without rust - spare wheel suspension - LED lights under bed + LED rear lights -