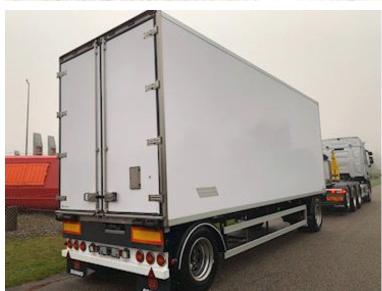

## Renders 20 ton - boks med dobbelt dæk, Closed box

Weight

Scanvo Trucks Danmark A/S Hårup Skovvej 7, Hårup 8600 Silkeborg

Sælger Salgsafdeling salg@scanvo.dk +45 8724 4370 +45 3046 2148 / +45 2498 2148

| Loading capacity kg       | 14020             |
|---------------------------|-------------------|
| Overall weight kg         | 20000             |
| Tare weight kg            | 5980              |
| Coupling                  |                   |
| Electrical coupling 2 x 3 | 7 polet lys + EBS |
| Air-coupling              | Duromatic         |
| Manufacturer              | 57 mm trækøje     |
| Variable drawbar          | ja                |
| Coupling height mm        | 650 - 800 mm      |
| Doors                     |                   |
| Rear doors                | ✓                 |
| Truck body / box          |                   |
| Bottom                    | alu dørk          |
| Box type                  | Glasfiber         |
| Make                      | Igloocar          |
| Serial no.                | 110003915         |
| Model year                | 2015              |
|                           |                   |

| Dimensions               |               |
|--------------------------|---------------|
| External height mm       | 3980          |
| Internal height mm       | 2690          |
| Internal width mm        | 2430          |
| Internal length mm       | 7370          |
| Load highness at back mm | 2650          |
| Light inside box         | ✓             |
| Cubic meters             | 48            |
| Truck bed height mm      | 1270          |
| Chassis                  |               |
| Axle load, front kg      | 10000         |
| Axle load, rear kg       | 10000         |
| Toolbox                  | ✓             |
| Total length mm          | 9100 til 9700 |
| Working light            | ✓             |
| Shaft type               | BPW           |
| Axle load kg             |               |

## Beskrivelse

20 ton Renders trailer chassis

Built with Igloocar strong fiberglass box - inside bed dimensions L 7370 x W 2430 x H 2690 mm (light dimensions 2650 mm) - aluminum bottom - rear doors - LED ceiling light - 2 x 6 recessed lashing rings in the bed base - pull-out ladder at the rear - built-in rails double deck incl. 1000 kg beams which are located at the front wall - 57 mm tow eye drawbar movable - payload 14,020 kg - BPW axles with air suspension - drum brakes - light gray chassis without rust - spare wheel suspension - LED lights under bed + LED rear lights -