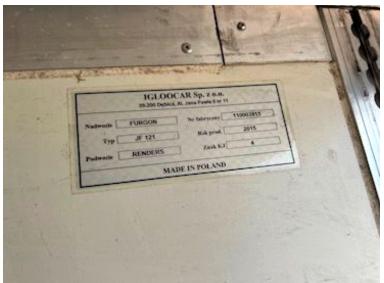

| Loading capacity kg       | 14020             |
|---------------------------|-------------------|
| Overall weight kg         | 20000             |
| Tare weight kg            | 5980              |
| Coupling                  |                   |
| Electrical coupling 2 x 3 | 7 polet lys + EBS |
| Air-coupling              | Duromatic         |
| Manufacturer              | 57 mm trækøje     |
| Variable drawbar          | ja                |
| Coupling height mm        | 650 - 800 mm      |
| Doors                     |                   |
| Rear doors                | ✓                 |
| Truck body / box          |                   |
| Bottom                    | alu dørk          |
| Box type                  | Glasfiber         |
| Make                      | Igloocar          |
| Serial no.                | 110003915         |
| Model year                | 2015              |
|                           |                   |