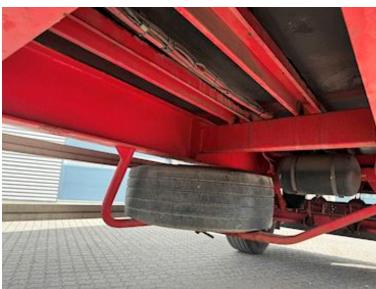

| Chassis             |      |
|---------------------|------|
| Axle load, front kg | 9000 |
| Axle load, rear kg  | 9000 |
| Total length mm     | 9000 |
| Shaft type          | BPW  |

| biakes                    |                    |
|---------------------------|--------------------|
| Drum brakes               | ✓                  |
| ABS                       | ✓                  |
|                           |                    |
| Weight                    |                    |
| Loading capacity kg       | 14120              |
| Overall weight kg         | 18000              |
| Tare weight kg            | 3880               |
|                           |                    |
| Coupling                  |                    |
| Electrical coupling EBS + | - 15 polet lysstik |
| Air-coupling              | duromatic          |
| Manufacturer              | 38 mm trækøje      |
| Coupling height mm        | 850                |
|                           |                    |
| Suspension                |                    |
| Air                       | ✓                  |

## Beskrivelse

WILKEN 18 ton open trailer

- Edge rail with many lashing holes
- Inside approx. dimensions: length 7150 mm width 2480 mm front 1200 1000 mm aluminum sides with Kinnegrip posts
- Bed base height approx. 1,300 mm
- Distance from front wall to wooden eye 1800 mm
- BPW axles with drum brakes - Air suspension
- 385/65 R22.5" tires on steel rims
- 1 piece. spare wheel in suspension
- Load bed covered with veneer undercarriage boards
- 40mm draw eye can be changed to 57 mm draw eye coupling height 850 mm coupling length 9000 mm
- Blinker in the back
- LED rear light in the back
- Holder/bracket in front wall for pallet forks