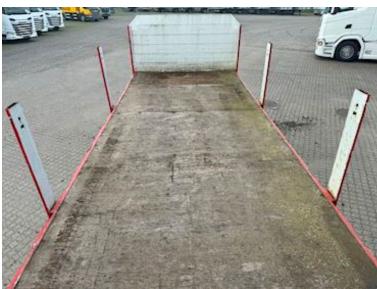

| Dimensions                 |          |
|----------------------------|----------|
| Internal height mm         | 1000     |
| Internal width mm          | 2480     |
| Internal length mm         | 7150     |
| Truck body / box           |          |
| Bottom                     | finer    |
| Boards                     | ❤        |
| Headboard                  | ✓        |
| Height of boards mm        | 1000     |
| Box type                   | fast lad |
| Lashing rails on the sides | ❤        |

## Beskrivelse

WILKEN 18 ton open trailer

- Edge rail with many lashing holes
- Inside approx. dimensions: length 7150 mm width 2480 mm front 1200 1000 mm aluminum sides with Kinnegrip posts
- Bed base height approx. 1,300 mm
- Distance from front wall to wooden eye 1800 mm
- BPW axles with drum brakes - Air suspension
- 385/65 R22.5" tires on steel rims
- 1 piece. spare wheel in suspension
- Load bed covered with veneer undercarriage boards
- 40mm draw eye can be changed to 57 mm draw eye coupling height 850 mm coupling length 9000 mm
- Blinker in the back
- LED rear light in the back
- Holder/bracket in front wall for pallet forks