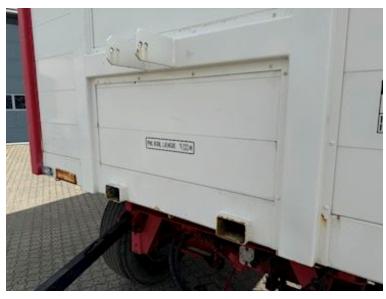

| Dimensions                 |          |
|----------------------------|----------|
| Internal height mm         | 1000     |
| Internal width mm          | 2480     |
| Internal length mm         | 7150     |
| Truck body / box           |          |
| Bottom                     | finer    |
| Boards                     | ❤        |
| Headboard                  | ✓        |
| Height of boards mm        | 1000     |
| Box type                   | fast lad |
| Lashing rails on the sides | ❤        |

## Beskrivelse

WILKEN 18 ton open trailer

- Edge rail with many lashing holes
- Inside approx. dimensions: length 7150 mm width 2480 mm front 1200 1000 mm aluminum sides with Kinnegrip posts
- Bed base height approx. 1,300 mm
- Distance from front wall to wooden eye 1800 mm
- BPW axles with drum brakes - Air suspension
- 385/65 R22.5" tires on steel rims
- 1 piece. spare wheel in suspension
- Load bed covered with veneer undercarriage boards
- 40mm draw eye can be changed to 57 mm draw eye coupling height 850 mm coupling length 9000 mm
- Blinker in the back
- LED rear light in the back
- Holder/bracket in front wall for pallet forks