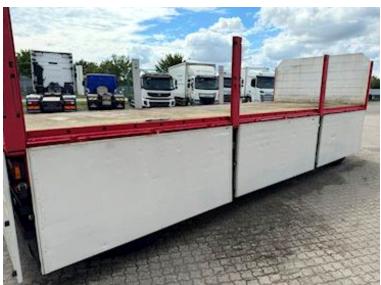

| Dimensions                 |          |
|----------------------------|----------|
| Internal height mm         | 1000     |
| Internal width mm          | 2480     |
| Internal length mm         | 7150     |
| Truck body / box           |          |
| Bottom                     | finer    |
| Boards                     | ❤        |
| Headboard                  | ✓        |
| Height of boards mm        | 1000     |
| Box type                   | fast lad |
| Lashing rails on the sides | ❤        |

## Beskrivelse

WILKEN 18 ton open trailer

- Edge rail with many lashing holes
- Inside approx. dimensions: length 7150 mm width 2480 mm front 1200 1000 mm aluminum sides with Kinnegrip posts
- Bed base height approx. 1,300 mm
- Distance from front wall to wooden eye 1800 mm
- BPW axles with drum brakes - Air suspension
- 385/65 R22.5" tires on steel rims
- 1 piece. spare wheel in suspension
- Load bed covered with veneer undercarriage boards
- 40mm draw eye can be changed to 57 mm draw eye coupling height 850 mm coupling length 9000 mm
- Blinker in the back
- LED rear light in the back
- Holder/bracket in front wall for pallet forks