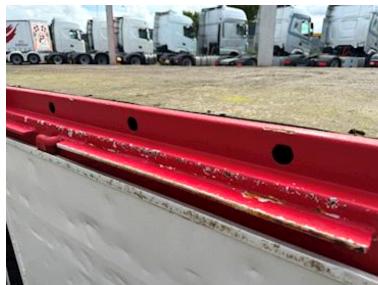

## Beskrivelse

WILKEN 18 ton open trailer

- Edge rail with many lashing holes
- Inside approx. dimensions: length 7150 mm width 2480 mm front 1200 1000 mm aluminum sides with Kinnegrip posts
- Bed base height approx. 1,300 mm
- Distance from front wall to wooden eye 1800 mm
- BPW axles with drum brakes - Air suspension
- 385/65 R22.5" tires on steel rims
- 1 piece. spare wheel in suspension
- Load bed covered with veneer undercarriage boards
- 40mm draw eye can be changed to 57 mm draw eye coupling height 850 mm coupling length 9000 mm
- Blinker in the back
- LED rear light in the back
- Holder/bracket in front wall for pallet forks