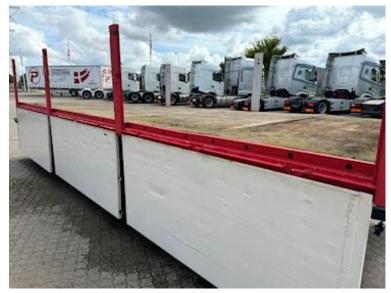

| Dimensions                 |          |
|----------------------------|----------|
| Internal height mm         | 1000     |
| Internal width mm          | 2480     |
| Internal length mm         | 7150     |
| Truck body / box           |          |
| Bottom                     | finer    |
| Boards                     | ❤        |
| Headboard                  | ✓        |
| Height of boards mm        | 1000     |
| Box type                   | fast lad |
| Lashing rails on the sides | ❤        |

## Beskrivelse

WILKEN 18 ton open trailer

- Edge rail with many lashing holes
- Inside approx. dimensions: length 7150 mm width 2480 mm front 1200 1000 mm aluminum sides with Kinnegrip posts
- Bed base height approx. 1,300 mm
- Distance from front wall to wooden eye 1800 mm
- BPW axles with drum brakes - Air suspension
- 385/65 R22.5" tires on steel rims
- 1 piece. spare wheel in suspension
- Load bed covered with veneer undercarriage boards
- 40mm draw eye can be changed to 57 mm draw eye coupling height 850 mm coupling length 9000 mm
- Blinker in the back
- LED rear light in the back
- Holder/bracket in front wall for pallet forks