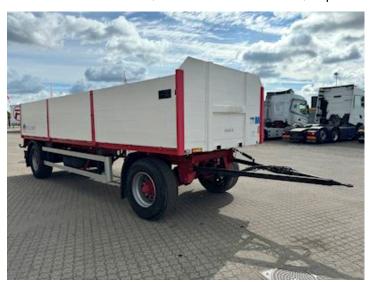

## Beskrivelse

WILKEN 18 ton open trailer

- Edge rail with many lashing holes
- Inside approx. dimensions: length 7150 mm width 2480 mm front 1200 1000 mm aluminum sides with Kinnegrip posts
- Bed base height approx. 1,300 mm
- Distance from front wall to wooden eye 1800 mm
- BPW axles with drum brakes - Air suspension
- 385/65 R22.5" tires on steel rims
- 1 piece. spare wheel in suspension
- Load bed covered with veneer undercarriage boards
- 40mm draw eye can be changed to 57 mm draw eye coupling height 850 mm coupling length 9000 mm
- Blinker in the back
- LED rear light in the back
- Holder/bracket in front wall for pallet forks

The trailer has been renovated for approx. 4 years ago and therefore appears in very good condition and will be delivered with an inspection from 8/12-2023

currently location Horsens

Contact Scanvo +45 87244370 - email: salg@scanvo.dk - Check out more items at www.scanvo.dk - Always 300 units in stock