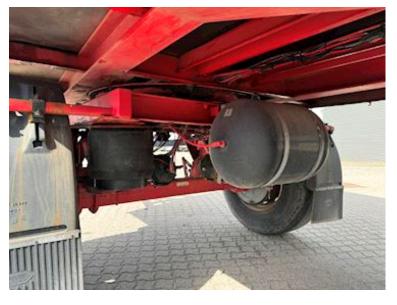

| Chassis             |      |
|---------------------|------|
| Axle load, front kg | 9000 |
| Axle load, rear kg  | 9000 |
| Total length mm     | 9000 |
| Shaft type          | BPW  |

| biakes                    |                    |
|---------------------------|--------------------|
| Drum brakes               | ✓                  |
| ABS                       | ✓                  |
|                           |                    |
| Weight                    |                    |
| Loading capacity kg       | 14120              |
| Overall weight kg         | 18000              |
| Tare weight kg            | 3880               |
|                           |                    |
| Coupling                  |                    |
| Electrical coupling EBS + | - 15 polet lysstik |
| Air-coupling              | duromatic          |
| Manufacturer              | 38 mm trækøje      |
| Coupling height mm        | 850                |
|                           |                    |
| Suspension                |                    |
| Air                       | ✓                  |

## Beskrivelse

WILKEN 18 ton open trailer

- Edge rail with many lashing holes
- Inside approx. dimensions: length 7150 mm width 2480 mm front 1200 1000 mm aluminum sides with Kinnegrip posts
- Bed base height approx. 1,300 mm
- Distance from front wall to wooden eye 1800 mm
- BPW axles with drum brakes - Air suspension
- 385/65 R22.5" tires on steel rims
- 1 piece. spare wheel in suspension
- Load bed covered with veneer undercarriage boards
- 40mm draw eye can be changed to 57 mm draw eye coupling height 850 mm coupling length 9000 mm
- Blinker in the back
- LED rear light in the back
- Holder/bracket in front wall for pallet forks