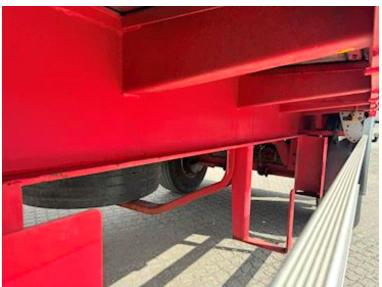

| Chassis             |      |
|---------------------|------|
| Axle load, front kg | 9000 |
| Axle load, rear kg  | 9000 |
| Total length mm     | 9000 |
| Shaft type          | BPW  |

| biakes                    |                    |
|---------------------------|--------------------|
| Drum brakes               | ✓                  |
| ABS                       | ✓                  |
|                           |                    |
| Weight                    |                    |
| Loading capacity kg       | 14120              |
| Overall weight kg         | 18000              |
| Tare weight kg            | 3880               |
|                           |                    |
| Coupling                  |                    |
| Electrical coupling EBS + | - 15 polet lysstik |
| Air-coupling              | duromatic          |
| Manufacturer              | 38 mm trækøje      |
| Coupling height mm        | 850                |
|                           |                    |
| Suspension                |                    |
| Air                       | ✓                  |

## Beskrivelse

WILKEN 18 ton open trailer

- Edge rail with many lashing holes
- Inside approx. dimensions: length 7150 mm width 2480 mm front 1200 1000 mm aluminum sides with Kinnegrip posts
- Bed base height approx. 1,300 mm
- Distance from front wall to wooden eye 1800 mm
- BPW axles with drum brakes - Air suspension
- 385/65 R22.5" tires on steel rims
- 1 piece. spare wheel in suspension
- Load bed covered with veneer undercarriage boards
- 40mm draw eye can be changed to 57 mm draw eye coupling height 850 mm coupling length 9000 mm
- Blinker in the back
- LED rear light in the back
- Holder/bracket in front wall for pallet forks