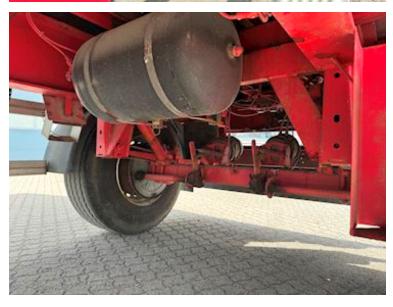

| Chassis             |      |
|---------------------|------|
| Axle load, front kg | 9000 |
| Axle load, rear kg  | 9000 |
| Total length mm     | 9000 |
| Shaft type          | BPW  |

| biakes                    |                    |
|---------------------------|--------------------|
| Drum brakes               | ✓                  |
| ABS                       | ✓                  |
|                           |                    |
| Weight                    |                    |
| Loading capacity kg       | 14120              |
| Overall weight kg         | 18000              |
| Tare weight kg            | 3880               |
|                           |                    |
| Coupling                  |                    |
| Electrical coupling EBS + | - 15 polet lysstik |
| Air-coupling              | duromatic          |
| Manufacturer              | 38 mm trækøje      |
| Coupling height mm        | 850                |
|                           |                    |
| Suspension                |                    |
| Air                       | ✓                  |

## Beskrivelse

WILKEN 18 ton open trailer

- Edge rail with many lashing holes
- Inside approx. dimensions: length 7150 mm width 2480 mm front 1200 1000 mm aluminum sides with Kinnegrip posts
- Bed base height approx. 1,300 mm
- Distance from front wall to wooden eye 1800 mm
- BPW axles with drum brakes - Air suspension
- 385/65 R22.5" tires on steel rims
- 1 piece. spare wheel in suspension
- Load bed covered with veneer undercarriage boards
- 40mm draw eye can be changed to 57 mm draw eye coupling height 850 mm coupling length 9000 mm
- Blinker in the back
- LED rear light in the back
- Holder/bracket in front wall for pallet forks