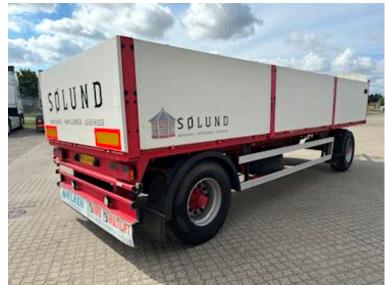

## Beskrivelse

WILKEN 18 ton open trailer

- Edge rail with many lashing holes
- Inside approx. dimensions: length 7150 mm width 2480 mm front 1200 1000 mm aluminum sides with Kinnegrip posts
- Bed base height approx. 1,300 mm
- Distance from front wall to wooden eye 1800 mm
- BPW axles with drum brakes - Air suspension
- 385/65 R22.5" tires on steel rims
- 1 piece. spare wheel in suspension
- Load bed covered with veneer undercarriage boards
- 40mm draw eye can be changed to 57 mm draw eye coupling height 850 mm coupling length 9000 mm
- Blinker in the back
- LED rear light in the back
- Holder/bracket in front wall for pallet forks

| Dimensions                 |          |
|----------------------------|----------|
| Internal height mm         | 1000     |
| Internal width mm          | 2480     |
| Internal length mm         | 7150     |
| Truck body / box           |          |
| Bottom                     | finer    |
| Boards                     | ❤        |
| Headboard                  | ✓        |
| Height of boards mm        | 1000     |
| Box type                   | fast lad |
| Lashing rails on the sides | ❤        |

| Chassis             |      |
|---------------------|------|
| Axle load, front kg | 9000 |
| Axle load, rear kg  | 9000 |
| Total length mm     | 9000 |
| Shaft type          | BPW  |

| biakes                    |                    |
|---------------------------|--------------------|
| Drum brakes               | ✓                  |
| ABS                       | ✓                  |
|                           |                    |
| Weight                    |                    |
| Loading capacity kg       | 14120              |
| Overall weight kg         | 18000              |
| Tare weight kg            | 3880               |
|                           |                    |
| Coupling                  |                    |
| Electrical coupling EBS + | - 15 polet lysstik |
| Air-coupling              | duromatic          |
| Manufacturer              | 38 mm trækøje      |
| Coupling height mm        | 850                |
|                           |                    |
| Suspension                |                    |
| Air                       | ✓                  |