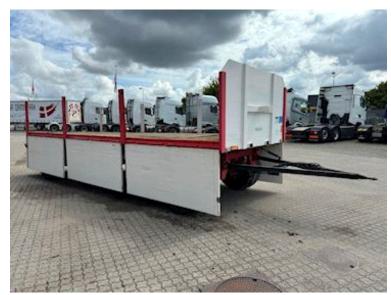

## Beskrivelse

WILKEN 18 ton open trailer

- Edge rail with many lashing holes
- Inside approx. dimensions: length 7150 mm width 2480 mm front 1200 1000 mm aluminum sides with Kinnegrip posts
- Bed base height approx. 1,300 mm
- Distance from front wall to wooden eye 1800 mm
- BPW axles with drum brakes - Air suspension
- 385/65 R22.5" tires on steel rims
- 1 piece. spare wheel in suspension
- Load bed covered with veneer undercarriage boards
- 40mm draw eye can be changed to 57 mm draw eye coupling height 850 mm coupling length 9000 mm
- Blinker in the back
- LED rear light in the back
- Holder/bracket in front wall for pallet forks

| Dimensions                 |          |
|----------------------------|----------|
| Internal height mm         | 1000     |
| Internal width mm          | 2480     |
| Internal length mm         | 7150     |
| Truck body / box           |          |
| Bottom                     | finer    |
| Boards                     | ❤        |
| Headboard                  | ✓        |
| Height of boards mm        | 1000     |
| Box type                   | fast lad |
| Lashing rails on the sides | ❤        |