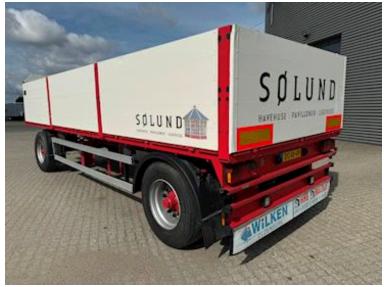

## Beskrivelse

WILKEN 18 ton open trailer

- Edge rail with many lashing holes
- Inside approx. dimensions: length 7150 mm width 2480 mm front 1200 1000 mm aluminum sides with Kinnegrip posts
- Bed base height approx. 1,300 mm
- Distance from front wall to wooden eye 1800 mm
- BPW axles with drum brakes - Air suspension
- 385/65 R22.5" tires on steel rims
- 1 piece. spare wheel in suspension
- Load bed covered with veneer undercarriage boards
- 40mm draw eye can be changed to 57 mm draw eye coupling height 850 mm coupling length 9000 mm
- Blinker in the back
- LED rear light in the back
- Holder/bracket in front wall for pallet forks

The trailer has been renovated for approx. 4 years ago and therefore appears in very good condition and will be delivered with an inspection from 8/12-2023

currently location Horsens

Contact Scanvo +45 87244370 - email: salg@scanvo.dk - Check out more items at www.scanvo.dk - Always 300 units in stock