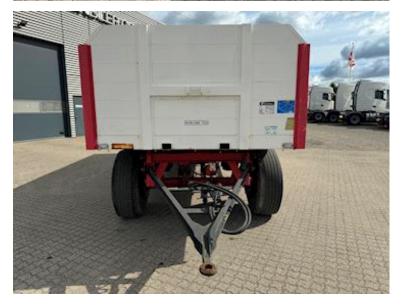

| Chassis             |      |
|---------------------|------|
| Axle load, front kg | 9000 |
| Axle load, rear kg  | 9000 |
| Total length mm     | 9000 |
| Shaft type          | BPW  |

| biakes                    |                    |
|---------------------------|--------------------|
| Drum brakes               | ✓                  |
| ABS                       | ✓                  |
|                           |                    |
| Weight                    |                    |
| Loading capacity kg       | 14120              |
| Overall weight kg         | 18000              |
| Tare weight kg            | 3880               |
|                           |                    |
| Coupling                  |                    |
| Electrical coupling EBS + | - 15 polet lysstik |
| Air-coupling              | duromatic          |
| Manufacturer              | 38 mm trækøje      |
| Coupling height mm        | 850                |
|                           |                    |
| Suspension                |                    |
| Air                       | ✓                  |

## Beskrivelse

WILKEN 18 ton open trailer

- Edge rail with many lashing holes
- Inside approx. dimensions: length 7150 mm width 2480 mm front 1200 1000 mm aluminum sides with Kinnegrip posts
- Bed base height approx. 1,300 mm
- Distance from front wall to wooden eye 1800 mm
- BPW axles with drum brakes - Air suspension
- 385/65 R22.5" tires on steel rims
- 1 piece. spare wheel in suspension
- Load bed covered with veneer undercarriage boards
- 40mm draw eye can be changed to 57 mm draw eye coupling height 850 mm coupling length 9000 mm
- Blinker in the back
- LED rear light in the back
- Holder/bracket in front wall for pallet forks