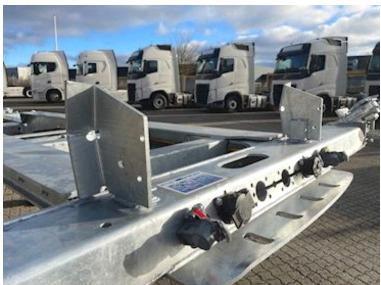

SAF axles - drum brakes - air suspension
Tire mounting 385/55R22.5 M+S approved tires
Extendable container frame with container locks in the back with light bar
Tiltable container boom in the back for a 45-foot container or 40-foot container without tunnel
1250 mm container height with 1120 mm stool height