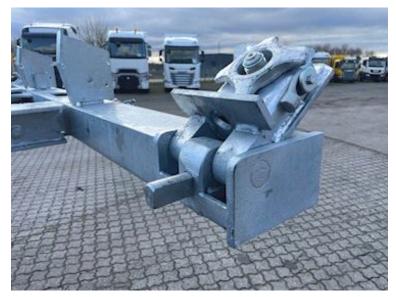

SAF axles - drum brakes - air suspension
Tire mounting 385/55R22.5 M+S approved tires
Extendable container frame with container locks in the back with light bar
Tiltable container boom in the back for a 45-foot container or 40-foot container without tunnel
1250 mm container height with 1120 mm stool height