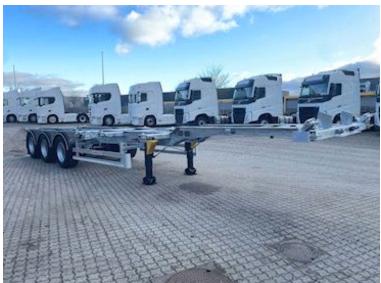

## Beskrivelse

Hangler SDS 430 trailer chassis 3 axle with multi container locks for all types of sea - ship containers including High Cube

1 x 20 + 2 x 20 + 1 x 30 - 1 x 40 - 1 x 45 foot containers

ADR approved EX1 EX2 EX3 for all hazard classes

SAF axles - drum brakes - air suspension
Tire mounting 385/55R22.5 M+S approved tires
Extendable container frame with container locks in the back with light bar
Tiltable container boom in the back for a 45-foot container or 40-foot container without tunnel
1250 mm container height with 1120 mm stool height