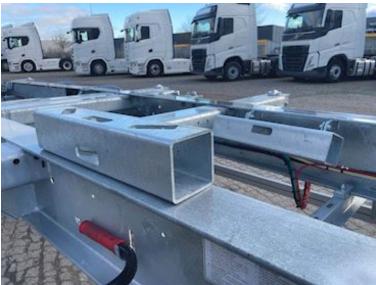

## Beskrivelse

Hangler SDS 430 trailer chassis 3 axle with multi container locks for all types of sea - ship containers including High Cube

1 x 20 + 2 x 20 + 1 x 30 - 1 x 40 - 1 x 45 foot containers

ADR approved EX1 EX2 EX3 for all hazard classes

SAF axles - drum brakes - air suspension
Tire mounting 385/55R22.5 M+S approved tires
Extendable container frame with container locks in the back with light bar
Tiltable container boom in the back for a 45-foot container or 40-foot container without tunnel
1250 mm container height with 1120 mm stool height