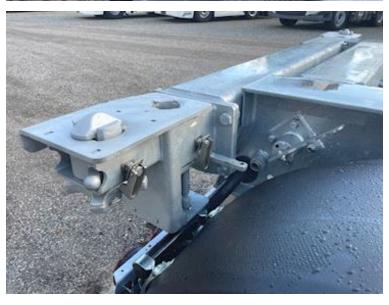

SAF axles - drum brakes - air suspension
Tire mounting 385/55R22.5 M+S approved tires
Extendable container frame with container locks in the back with light bar
Tiltable container boom in the back for a 45-foot container or 40-foot container without tunnel
1250 mm container height with 1120 mm stool height