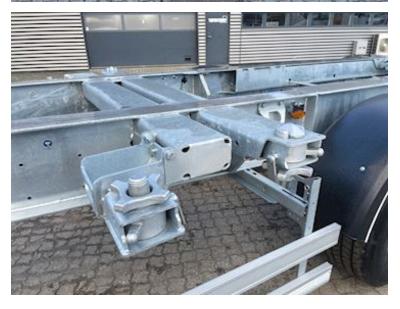

SAF axles - drum brakes - air suspension
Tire mounting 385/55R22.5 M+S approved tires
Extendable container frame with container locks in the back with light bar
Tiltable container boom in the back for a 45-foot container or 40-foot container without tunnel
1250 mm container height with 1120 mm stool height