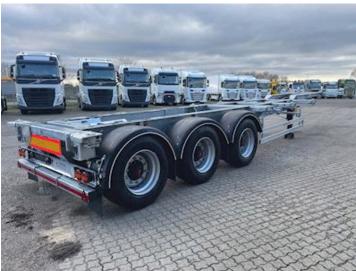

## Beskrivelse

Hangler SDS 430 trailer chassis 3 axle with multi container locks for all types of sea - ship containers including High Cube

1 x 20 + 2 x 20 + 1 x 30 - 1 x 40 - 1 x 45 foot containers

ADR approved EX1 EX2 EX3 for all hazard classes

SAF axles - drum brakes - air suspension
Tire mounting 385/55R22.5 M+S approved tires
Extendable container frame with container locks in the back with light bar
Tiltable container boom in the back for a 45-foot container or 40-foot container without tunnel
1250 mm container height with 1120 mm stool height

4 pcs. LED rear lights 2 pcs. LED rear lights

Reflex tape in white on the side + back in red

Galvanized chassis frame

Contact Scanvo Trucks +45 87244370 - email salg@scanvo.dk for more info

We are a dealer of products from the Austrian manufacturer Hangler. For many years, Hangler has produced powerful, strong trailer products for some of the toughest tasks. The product range is wide ranging - from machine, built-in, heavy load or curtain trailers, carts, etc. with this you receive a well-equipped product for the tough tasks that are often carried out in the Scandinavian and Nordic countries.