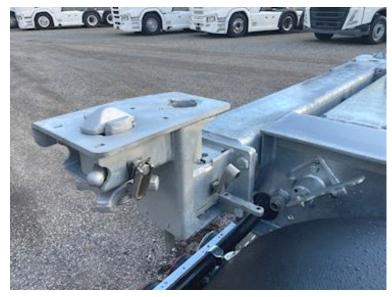

## Beskrivelse

Hangler SDS 430 trailer chassis 3 axle with multi container locks for all types of sea - ship containers including High Cube

1 x 20 + 2 x 20 + 1 x 30 - 1 x 40 - 1 x 45 foot containers

ADR approved EX1 EX2 EX3 for all hazard classes

SAF axles - drum brakes - air suspension
Tire mounting 385/55R22.5 M+S approved tires
Extendable container frame with container locks in the back with light bar
Tiltable container boom in the back for a 45-foot container or 40-foot container without tunnel
1250 mm container height with 1120 mm stool height