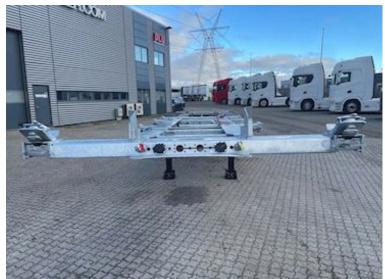

## Beskrivelse

Hangler SDS 430 trailer chassis 3 axle with multi container locks for all types of sea - ship containers including High Cube

1 x 20 + 2 x 20 + 1 x 30 - 1 x 40 - 1 x 45 foot containers

ADR approved EX1 EX2 EX3 for all hazard classes

SAF axles - drum brakes - air suspension
Tire mounting 385/55R22.5 M+S approved tires
Extendable container frame with container locks in the back with light bar
Tiltable container boom in the back for a 45-foot container or 40-foot container without tunnel
1250 mm container height with 1120 mm stool height

4 pcs. LED rear lights 2 pcs. LED rear lights

Reflex tape in white on the side + back in red

Galvanized chassis frame

Contact Scanvo Trucks +45 87244370 - email salg@scanvo.dk for more info

We are a dealer of products from the Austrian manufacturer Hangler. For many years, Hangler has produced powerful, strong trailer products for some of the toughest tasks. The product range is wide ranging - from machine, built-in, heavy load or curtain trailers, carts, etc. with this you receive a well-equipped product for the tough tasks that are often carried out in the Scandinavian and Nordic countries.