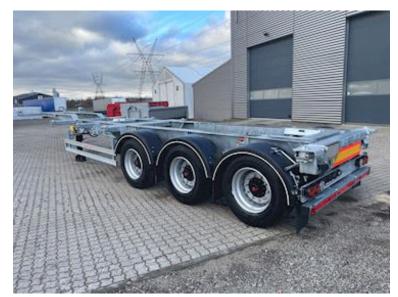

## Beskrivelse

Hangler SDS 430 trailer chassis 3 axle with multi container locks for all types of sea - ship containers including High Cube

1 x 20 + 2 x 20 + 1 x 30 - 1 x 40 - 1 x 45 foot containers

ADR approved EX1 EX2 EX3 for all hazard classes

SAF axles - drum brakes - air suspension
Tire mounting 385/55R22.5 M+S approved tires
Extendable container frame with container locks in the back with light bar
Tiltable container boom in the back for a 45-foot container or 40-foot container without tunnel
1250 mm container height with 1120 mm stool height

4 pcs. LED rear lights 2 pcs. LED rear lights

Reflex tape in white on the side + back in red

Galvanized chassis frame

Contact Scanvo Trucks +45 87244370 - email salg@scanvo.dk for more info

We are a dealer of products from the Austrian manufacturer Hangler. For many years, Hangler has produced powerful, strong trailer products for some of the toughest tasks. The product range is wide ranging - from machine, built-in, heavy load or curtain trailers, carts, etc. with this you receive a well-equipped product for the tough tasks that are often carried out in the Scandinavian and Nordic countries.