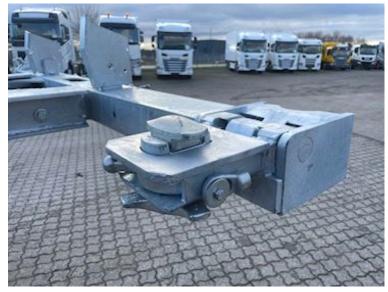

SAF axles - drum brakes - air suspension
Tire mounting 385/55R22.5 M+S approved tires
Extendable container frame with container locks in the back with light bar
Tiltable container boom in the back for a 45-foot container or 40-foot container without tunnel
1250 mm container height with 1120 mm stool height