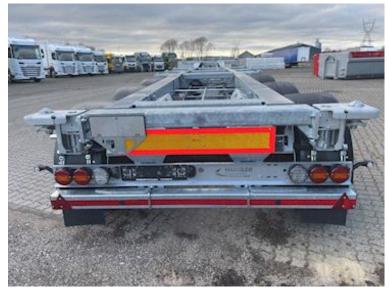

## Beskrivelse

Hangler SDS 430 trailer chassis 3 axle with multi container locks for all types of sea - ship containers including High Cube

1 x 20 + 2 x 20 + 1 x 30 - 1 x 40 - 1 x 45 foot containers

ADR approved EX1 EX2 EX3 for all hazard classes

SAF axles - drum brakes - air suspension
Tire mounting 385/55R22.5 M+S approved tires
Extendable container frame with container locks in the back with light bar
Tiltable container boom in the back for a 45-foot container or 40-foot container without tunnel
1250 mm container height with 1120 mm stool height