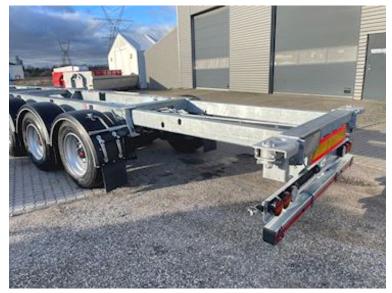

## Beskrivelse

Hangler SDS 430 trailer chassis 3 axle with multi container locks for all types of sea - ship containers including High Cube

1 x 20 + 2 x 20 + 1 x 30 - 1 x 40 - 1 x 45 foot containers

ADR approved EX1 EX2 EX3 for all hazard classes

SAF axles - drum brakes - air suspension
Tire mounting 385/55R22.5 M+S approved tires
Extendable container frame with container locks in the back with light bar
Tiltable container boom in the back for a 45-foot container or 40-foot container without tunnel
1250 mm container height with 1120 mm stool height

4 pcs. LED rear lights 2 pcs. LED rear lights

Reflex tape in white on the side + back in red

Galvanized chassis frame

Contact Scanvo Trucks +45 87244370 - email salg@scanvo.dk for more info

We are a dealer of products from the Austrian manufacturer Hangler. For many years, Hangler has produced powerful, strong trailer products for some of the toughest tasks. The product range is wide ranging - from machine, built-in, heavy load or curtain trailers, carts, etc. with this you receive a well-equipped product for the tough tasks that are often carried out in the Scandinavian and Nordic countries.