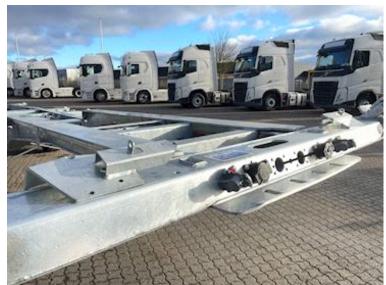

## Beskrivelse

Hangler SDS 430 trailer chassis 3 axle with multi container locks for all types of sea - ship containers including High Cube

1 x 20 + 2 x 20 + 1 x 30 - 1 x 40 - 1 x 45 foot containers

ADR approved EX1 EX2 EX3 for all hazard classes

SAF axles - drum brakes - air suspension
Tire mounting 385/55R22.5 M+S approved tires
Extendable container frame with container locks in the back with light bar
Tiltable container boom in the back for a 45-foot container or 40-foot container without tunnel
1250 mm container height with 1120 mm stool height

4 pcs. LED rear lights 2 pcs. LED rear lights

Reflex tape in white on the side + back in red

Galvanized chassis frame

Contact Scanvo Trucks +45 87244370 - email salg@scanvo.dk for more info

We are a dealer of products from the Austrian manufacturer Hangler. For many years, Hangler has produced powerful, strong trailer products for some of the toughest tasks. The product range is wide ranging - from machine, built-in, heavy load or curtain trailers, carts, etc. with this you receive a well-equipped product for the tough tasks that are often carried out in the Scandinavian and Nordic countries.