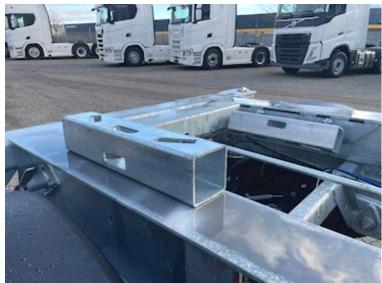

## Beskrivelse

Hangler SDS 430 trailer chassis 3 axle with multi container locks for all types of sea - ship containers including High Cube

1 x 20 + 2 x 20 + 1 x 30 - 1 x 40 - 1 x 45 foot containers

ADR approved EX1 EX2 EX3 for all hazard classes

SAF axles - drum brakes - air suspension
Tire mounting 385/55R22.5 M+S approved tires
Extendable container frame with container locks in the back with light bar
Tiltable container boom in the back for a 45-foot container or 40-foot container without tunnel
1250 mm container height with 1120 mm stool height