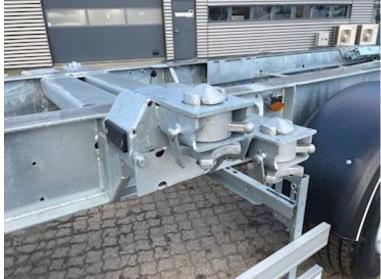

SAF axles - drum brakes - air suspension
Tire mounting 385/55R22.5 M+S approved tires
Extendable container frame with container locks in the back with light bar
Tiltable container boom in the back for a 45-foot container or 40-foot container without tunnel
1250 mm container height with 1120 mm stool height