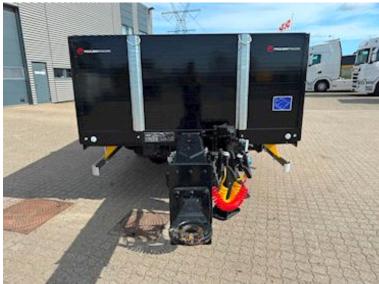

| Brakes      |   |
|-------------|---|
| Drum brakes | ✔ |

| Drum brakes | ~ |
|-------------|---|
| Suspension  |   |
| Air         | ✓ |

| 19960 |
|-------|
| 25000 |
| 5040  |
| 1000  |
|       |

| Coupling            |               |
|---------------------|---------------|
| Electrical coupling | 2x7-polet     |
| Air-coupling        | Duo-Matic     |
| Manufacturer        | 57mm          |
| Coupling height mm  | 700/800/900mm |

| Dimensions         |                      |
|--------------------|----------------------|
| Internal height mm | 1000 front / 600 bag |
| Internal width mm  | 2480                 |
| Internal length mm | 7200                 |

| Chassis                     |                       |
|-----------------------------|-----------------------|
| Wheelbase mm                | 1410 - 1410           |
| Wheelbase to 1. axe         | el mm 4240            |
| Total length mm             | 9000-9600             |
| Shaft type                  | SAF                   |
| Liftable axles              | 1. og 3.              |
| Axle load kg                | 24000 / teknisk 27000 |
| Truck body / box            |                       |
| Bottom                      | Hårdtræ               |
| Boards                      |                       |
| Height of boards mn         | n 600                 |
| Kinnegrip                   |                       |
| Lashing rings in the bottom |                       |

## Beskrivelse

HANGLER carts with 600mm aluminum sides.

- Incl. 12-ton aluminum ramps

The cart is, among other things, features

- SAF axles with drum brakes
- Lift axle on axles 1 and 3
- Movable drawbar 6x100mm
- Drawbar length 1,800-2,400mm
- 57mm draw eye
- 600mm foldable and removable aluminum sides
- Kinnegrip posts foldable and removable
- 1,000mm front wall (removable)
- Pockets at the back for pallet forks
- Removable LAXO container locks for 20" container
- 3 pieces. extendable bars in the back, on which the tailgate can be folded down
- Loose 2,400mm 12-tonne ramps in magazine under chassis
- Foldable support legs at the rear
- Wabco SmartBoard with km counter
- 4 pcs. LED work lights
- Load length approx. 7,200 mm
- Barn floor height approx. 900mm
- Fully galvanized chassis + lacquered edge rail