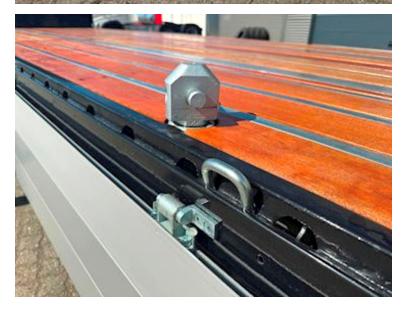

| Chassis                     |                       |
|-----------------------------|-----------------------|
| Wheelbase mm                | 1410 - 1410           |
| Wheelbase to 1. axe         | el mm 4240            |
| Total length mm             | 9000-9600             |
| Shaft type                  | SAF                   |
| Liftable axles              | 1. og 3.              |
| Axle load kg                | 24000 / teknisk 27000 |
| Truck body / box            |                       |
| Bottom                      | Hårdtræ               |
| Boards                      |                       |
| Height of boards mn         | n 600                 |
| Kinnegrip                   |                       |
| Lashing rings in the bottom |                       |

## Beskrivelse

HANGLER carts with 600mm aluminum sides.

- Incl. 12-ton aluminum ramps

The cart is, among other things, features

- SAF axles with drum brakes
- Lift axle on axles 1 and 3
- Movable drawbar 6x100mm
- Drawbar length 1,800-2,400mm
- 57mm draw eye
- 600mm foldable and removable aluminum sides
- Kinnegrip posts foldable and removable
- 1,000mm front wall (removable)
- Pockets at the back for pallet forks
- Removable LAXO container locks for 20" container
- 3 pieces. extendable bars in the back, on which the tailgate can be folded down
- Loose 2,400mm 12-tonne ramps in magazine under chassis
- Foldable support legs at the rear
- Wabco SmartBoard with km counter
- 4 pcs. LED work lights
- Load length approx. 7,200 mm
- Barn floor height approx. 900mm
- Fully galvanized chassis + lacquered edge rail