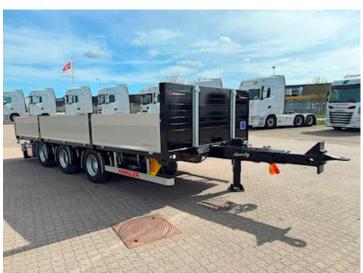

## Beskrivelse

HANGLER carts with 600mm aluminum sides.

- Incl. 12-ton aluminum ramps

The cart is, among other things, features

- SAF axles with drum brakes
- Lift axle on axles 1 and 3
- Movable drawbar 6x100mm
- Drawbar length 1,800-2,400mm
- 57mm draw eye
- 600mm foldable and removable aluminum sides
- Kinnegrip posts foldable and removable
- 1,000mm front wall (removable)
- Pockets at the back for pallet forks
- Removable LAXO container locks for 20" container
- 3 pieces. extendable bars in the back, on which the tailgate can be folded down
- Loose 2,400mm 12-tonne ramps in magazine under chassis
- Foldable support legs at the rear
- Wabco SmartBoard with km counter
- 4 pcs. LED work lights
- Load length approx. 7,200 mm
- Barn floor height approx. 900mm
- Fully galvanized chassis + lacquered edge rail