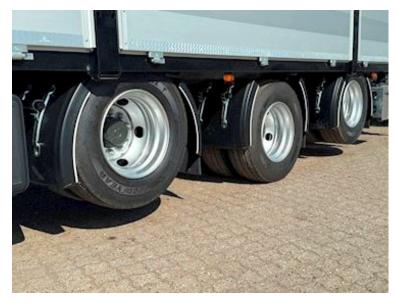

| Basis |           |
|-------|-----------|
| Туре  | Drawbar   |
| Aksel | 3         |
| Stand | Brand new |
| Turoc |           |

| Tyres       |               |
|-------------|---------------|
| % remaining | 100           |
| Dimensions  | 235/75 R17,5" |

| Brakes      |   |
|-------------|---|
| Drum brakes | ✔ |

| Drum brakes | ~ |
|-------------|---|
| Suspension  |   |
| Air         | ✓ |

| 19960 |
|-------|
| 25000 |
| 5040  |
| 1000  |
|       |

| Coupling            |               |
|---------------------|---------------|
| Electrical coupling | 2x7-polet     |
| Air-coupling        | Duo-Matic     |
| Manufacturer        | 57mm          |
| Coupling height mm  | 700/800/900mm |