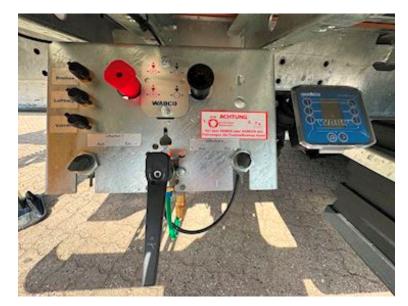

| Brakes      |   |
|-------------|---|
| Drum brakes | ✔ |

| Drum brakes | ~ |
|-------------|---|
| Suspension  |   |
| Air         | ✓ |

| 19960 |
|-------|
| 25000 |
| 5040  |
| 1000  |
|       |

| Coupling            |               |
|---------------------|---------------|
| Electrical coupling | 2x7-polet     |
| Air-coupling        | Duo-Matic     |
| Manufacturer        | 57mm          |
| Coupling height mm  | 700/800/900mm |

## Beskrivelse

HANGLER carts with 600mm aluminum sides.

- Incl. 12-ton aluminum ramps

The cart is, among other things, features

- SAF axles with drum brakes
- Lift axle on axles 1 and 3
- Movable drawbar 6x100mm
- Drawbar length 1,800-2,400mm
- 57mm draw eye
- 600mm foldable and removable aluminum sides
- Kinnegrip posts foldable and removable
- 1,000mm front wall (removable)
- Pockets at the back for pallet forks
- Removable LAXO container locks for 20" container
- 3 pieces. extendable bars in the back, on which the tailgate can be folded down
- Loose 2,400mm 12-tonne ramps in magazine under chassis
- Foldable support legs at the rear
- Wabco SmartBoard with km counter
- 4 pcs. LED work lights
- Load length approx. 7,200 mm
- Barn floor height approx. 900mm
- Fully galvanized chassis + lacquered edge rail