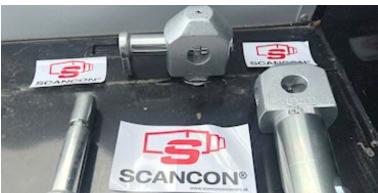

## Beskrivelse

Brand new Scancon SAL6212 timber handler / piece goods container pallet with aluminum sides

Model SAL6212 Internal dimensions: L 6200 x W 2450 x H 800 mm The container for lifting for both hook and cable hoist S355 steel base in 5 mm plate aluminum sides in 2 mm good thickness – 800 mm height – 3 x 1680 mm + 1 x \*/650 mm in front for side door - Note - has 4 pcs. aluminum sides in total. \*/1 pc. side door 650 mm wide on each side at the front with integrated ladder Side hung rear doors K20 chin grip posts 12 pcs. lashing D-rings in the undercarriage 4 x Transverse lashing rails Front pocket 1600 mm 10 pieces Walking sticks (Prepared for 15 walking stick holes) 2 pieces Magazine boxes on front bib for storing chains / straps / canes A 20-foot shipping container can be placed in a box - possibility of additional purchase of removable Laxo locks (see photos)