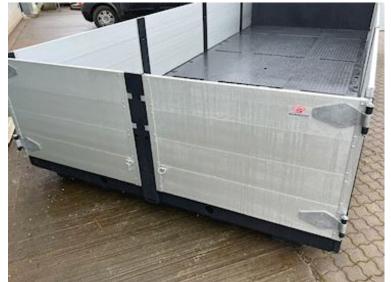

## Beskrivelse

Brand new Scancon SAL6212 timber handler / piece goods container pallet with aluminum sides

Model SAL6212 Internal dimensions: L 6200 x W 2450 x H 800 mm The container for lifting for both hook and cable hoist S355 steel base in 5 mm plate aluminum sides in 2 mm good thickness – 800 mm height – 3 x 1680 mm + 1 x \*/650 mm in front for side door - Note - has 4 pcs. aluminum sides in total. \*/1 pc. side door 650 mm wide on each side at the front with integrated ladder Side hung rear doors K20 chin grip posts 12 pcs. lashing D-rings in the undercarriage 4 x Transverse lashing rails Front pocket 1600 mm 10 pieces Walking sticks (Prepared for 15 walking stick holes) 2 pieces Magazine boxes on front bib for storing chains / straps / canes A 20-foot shipping container can be placed in a box - possibility of additional purchase of removable Laxo locks (see photos)