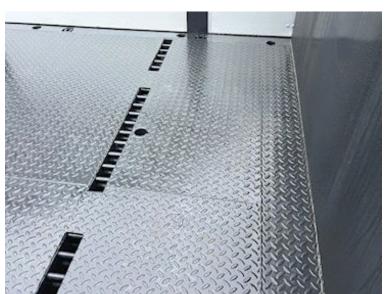

## Beskrivelse

Brand new Scancon SAL6212 timber handler / piece goods container pallet with aluminum sides

Model SAL6212 Internal dimensions: L 6200 x W 2450 x H 800 mm The container for lifting for both hook and cable hoist S355 steel base in 5 mm plate aluminum sides in 2 mm good thickness – 800 mm height – 3 x 1680 mm + 1 x \*/650 mm in front for side door - Note - has 4 pcs. aluminum sides in total. \*/1 pc. side door 650 mm wide on each side at the front with integrated ladder Side hung rear doors K20 chin grip posts 12 pcs. lashing D-rings in the undercarriage 4 x Transverse lashing rails Front pocket 1600 mm 10 pieces Walking sticks (Prepared for 15 walking stick holes) 2 pieces Magazine boxes on front bib for storing chains / straps / canes A 20-foot shipping container can be placed in a box - possibility of additional purchase of removable Laxo locks (see photos)