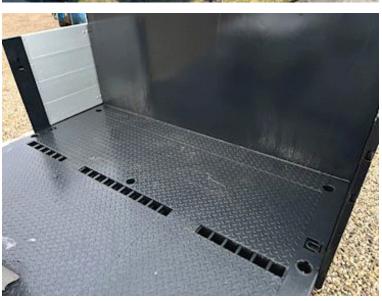

## Beskrivelse

Brand new Scancon SAL6212 timber handler / piece goods container pallet with aluminum sides

Model SAL6212 Internal dimensions: L 6200 x W 2450 x H 800 mm The container for lifting for both hook and cable hoist S355 steel base in 5 mm plate aluminum sides in 2 mm good thickness – 800 mm height – 3 x 1680 mm + 1 x \*/650 mm in front for side door - Note - has 4 pcs. aluminum sides in total. \*/1 pc. side door 650 mm wide on each side at the front with integrated ladder Side hung rear doors K20 chin grip posts 12 pcs. lashing D-rings in the undercarriage 4 x Transverse lashing rails Front pocket 1600 mm 10 pieces Walking sticks (Prepared for 15 walking stick holes) 2 pieces Magazine boxes on front bib for storing chains / straps / canes A 20-foot shipping container can be placed in a box - possibility of additional purchase of removable Laxo locks (see photos)