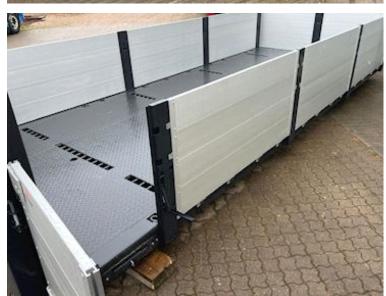

## Beskrivelse

Brand new Scancon SAL6212 timber handler / piece goods container pallet with aluminum sides

Model SAL6212 Internal dimensions: L 6200 x W 2450 x H 800 mm The container for lifting for both hook and cable hoist S355 steel base in 5 mm plate aluminum sides in 2 mm good thickness – 800 mm height – 3 x 1680 mm + 1 x \*/650 mm in front for side door - Note - has 4 pcs. aluminum sides in total. \*/1 pc. side door 650 mm wide on each side at the front with integrated ladder Side hung rear doors K20 chin grip posts 12 pcs. lashing D-rings in the undercarriage 4 x Transverse lashing rails Front pocket 1600 mm 10 pieces Walking sticks (Prepared for 15 walking stick holes) 2 pieces Magazine boxes on front bib for storing chains / straps / canes A 20-foot shipping container can be placed in a box - possibility of additional purchase of removable Laxo locks (see photos)