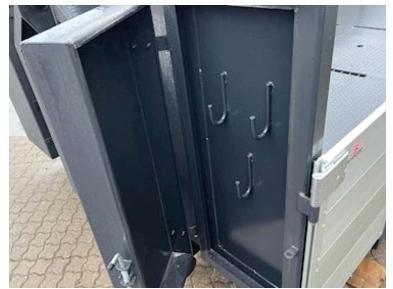

## Beskrivelse

Brand new Scancon SAL6212 timber handler / piece goods container pallet with aluminum sides

Model SAL6212 Internal dimensions: L 6200 x W 2450 x H 800 mm The container for lifting for both hook and cable hoist S355 steel base in 5 mm plate aluminum sides in 2 mm good thickness – 800 mm height – 3 x 1680 mm + 1 x \*/650 mm in front for side door - Note - has 4 pcs. aluminum sides in total. \*/1 pc. side door 650 mm wide on each side at the front with integrated ladder Side hung rear doors K20 chin grip posts 12 pcs. lashing D-rings in the undercarriage 4 x Transverse lashing rails Front pocket 1600 mm 10 pieces Walking sticks (Prepared for 15 walking stick holes) 2 pieces Magazine boxes on front bib for storing chains / straps / canes A 20-foot shipping container can be placed in a box - possibility of additional purchase of removable Laxo locks (see photos)