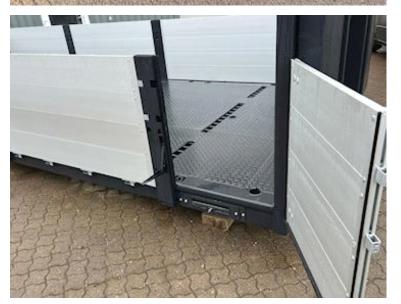

## Beskrivelse

Brand new Scancon SAL6212 timber handler / piece goods container pallet with aluminum sides

Model SAL6212 Internal dimensions: L 6200 x W 2450 x H 800 mm The container for lifting for both hook and cable hoist S355 steel base in 5 mm plate aluminum sides in 2 mm good thickness – 800 mm height – 3 x 1680 mm + 1 x \*/650 mm in front for side door - Note - has 4 pcs. aluminum sides in total. \*/1 pc. side door 650 mm wide on each side at the front with integrated ladder Side hung rear doors K20 chin grip posts 12 pcs. lashing D-rings in the undercarriage 4 x Transverse lashing rails Front pocket 1600 mm 10 pieces Walking sticks (Prepared for 15 walking stick holes) 2 pieces Magazine boxes on front bib for storing chains / straps / canes A 20-foot shipping container can be placed in a box - possibility of additional purchase of removable Laxo locks (see photos)