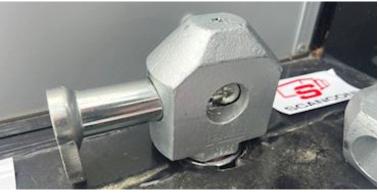

## Beskrivelse

Brand new Scancon SAL6212 timber handler / piece goods container pallet with aluminum sides

Model SAL6212 Internal dimensions: L 6200 x W 2450 x H 800 mm The container for lifting for both hook and cable hoist S355 steel base in 5 mm plate aluminum sides in 2 mm good thickness – 800 mm height – 3 x 1680 mm + 1 x \*/650 mm in front for side door - Note - has 4 pcs. aluminum sides in total. \*/1 pc. side door 650 mm wide on each side at the front with integrated ladder Side hung rear doors K20 chin grip posts 12 pcs. lashing D-rings in the undercarriage 4 x Transverse lashing rails Front pocket 1600 mm 10 pieces Walking sticks (Prepared for 15 walking stick holes) 2 pieces Magazine boxes on front bib for storing chains / straps / canes A 20-foot shipping container can be placed in a box - possibility of additional purchase of removable Laxo locks (see photos)