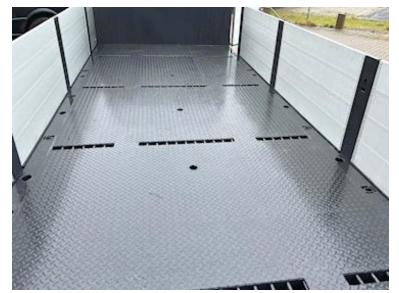

## Beskrivelse

Brand new Scancon SAL6212 timber handler / piece goods container pallet with aluminum sides

Model SAL6212 Internal dimensions: L 6200 x W 2450 x H 800 mm The container for lifting for both hook and cable hoist S355 steel base in 5 mm plate aluminum sides in 2 mm good thickness – 800 mm height – 3 x 1680 mm + 1 x \*/650 mm in front for side door - Note - has 4 pcs. aluminum sides in total. \*/1 pc. side door 650 mm wide on each side at the front with integrated ladder Side hung rear doors K20 chin grip posts 12 pcs. lashing D-rings in the undercarriage 4 x Transverse lashing rails Front pocket 1600 mm 10 pieces Walking sticks (Prepared for 15 walking stick holes) 2 pieces Magazine boxes on front bib for storing chains / straps / canes A 20-foot shipping container can be placed in a box - possibility of additional purchase of removable Laxo locks (see photos)