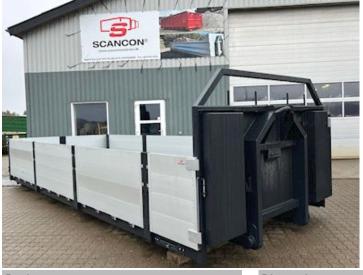

## Beskrivelse

Brand new Scancon SAL6212 timber handler / piece goods container pallet with aluminum sides

Model SAL6212 Internal dimensions: L 6200 x W 2450 x H 800 mm The container for lifting for both hook and cable hoist S355 steel base in 5 mm plate aluminum sides in 2 mm good thickness – 800 mm height – 3 x 1680 mm + 1 x \*/650 mm in front for side door - Note - has 4 pcs. aluminum sides in total. \*/1 pc. side door 650 mm wide on each side at the front with integrated ladder Side hung rear doors K20 chin grip posts 12 pcs. lashing D-rings in the undercarriage 4 x Transverse lashing rails Front pocket 1600 mm 10 pieces Walking sticks (Prepared for 15 walking stick holes) 2 pieces Magazine boxes on front bib for storing chains / straps / canes A 20-foot shipping container can be placed in a box - possibility of additional purchase of removable Laxo locks (see photos)