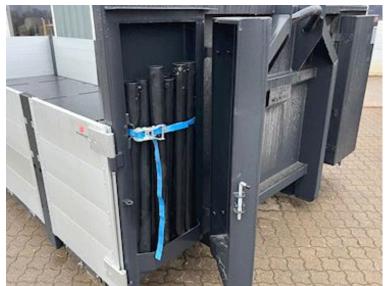

## Beskrivelse

Brand new Scancon SAL6212 timber handler / piece goods container pallet with aluminum sides

Model SAL6212 Internal dimensions: L 6200 x W 2450 x H 800 mm The container for lifting for both hook and cable hoist S355 steel base in 5 mm plate aluminum sides in 2 mm good thickness – 800 mm height – 3 x 1680 mm + 1 x \*/650 mm in front for side door - Note - has 4 pcs. aluminum sides in total. \*/1 pc. side door 650 mm wide on each side at the front with integrated ladder Side hung rear doors K20 chin grip posts 12 pcs. lashing D-rings in the undercarriage 4 x Transverse lashing rails Front pocket 1600 mm 10 pieces Walking sticks (Prepared for 15 walking stick holes) 2 pieces Magazine boxes on front bib for storing chains / straps / canes A 20-foot shipping container can be placed in a box - possibility of additional purchase of removable Laxo locks (see photos)