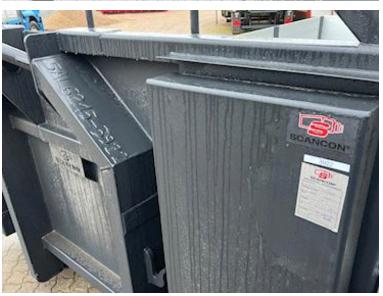

## Beskrivelse

Brand new Scancon SAL6212 timber handler / piece goods container pallet with aluminum sides

Model SAL6212 Internal dimensions: L 6200 x W 2450 x H 800 mm The container for lifting for both hook and cable hoist S355 steel base in 5 mm plate aluminum sides in 2 mm good thickness – 800 mm height – 3 x 1680 mm + 1 x \*/650 mm in front for side door - Note - has 4 pcs. aluminum sides in total. \*/1 pc. side door 650 mm wide on each side at the front with integrated ladder Side hung rear doors K20 chin grip posts 12 pcs. lashing D-rings in the undercarriage 4 x Transverse lashing rails Front pocket 1600 mm 10 pieces Walking sticks (Prepared for 15 walking stick holes) 2 pieces Magazine boxes on front bib for storing chains / straps / canes A 20-foot shipping container can be placed in a box - possibility of additional purchase of removable Laxo locks (see photos)