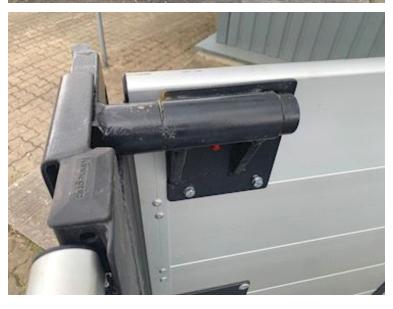

| Hoist                  |                   |
|------------------------|-------------------|
| Hook lift              | ✓                 |
| Wire                   | ✔                 |
| Doors                  |                   |
| Opening side, right    | ✓                 |
| Opening side, left     | ✔                 |
| Top hung tailgate      | ✓                 |
| Automatic tailgate     | ✓                 |
| Truck body / box       |                   |
| Bottom                 | Hardox 450 (4 mm) |
| Boards                 | ✔                 |
| Height of boards mm    | 990               |
| Kinnegrip              | ✔                 |
| Thickness of panel (cm | ) 4mm (Alu-sider) |
| Make                   | Scancon           |
| Sockets                | ✓                 |
| Foldable lashing rings | ✓                 |
|                        |                   |