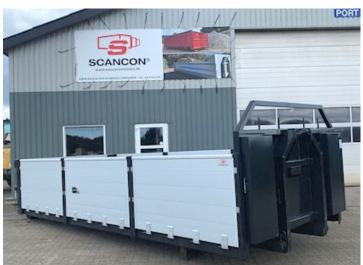

## Beskrivelse

Factory new Scancon SAL6515 container aluminum sides + automatic rear bumper 6500 mm open container for hook and wire hoist - 3 divided aluminum sides with 4 mm material thickness + K5 chinegrip posts - Aut. back pocket

Internal dimensions: L 6500 x W 2450 x H 990 mm - A 20-foot shipping container can be placed in it - The bottom plate is 4 mm Hardox 450 steel plate - Steel-blasted and finished painted in RAL 7021 - Front panel 1600 mm - Lashing rings in bed bottom