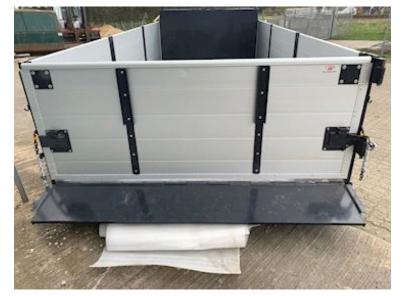

| Container          |          |
|--------------------|----------|
| Cubic meters       | ca 15    |
| Side rolls         | ✓        |
|                    |          |
| Dimensions         |          |
| External length mm | ca. 6850 |
| Internal height mm | 990      |
| Internal width mm  | 2450     |
| Internal length mm | 6500     |
| Cubic meters       | ca. 15   |

| Hoist                  |                   |
|------------------------|-------------------|
| Hook lift              | ✓                 |
| Wire                   | ✔                 |
| Doors                  |                   |
| Opening side, right    | ✓                 |
| Opening side, left     | ✔                 |
| Top hung tailgate      | ✓                 |
| Automatic tailgate     | ✓                 |
| Truck body / box       |                   |
| Bottom                 | Hardox 450 (4 mm) |
| Boards                 | ✔                 |
| Height of boards mm    | 990               |
| Kinnegrip              | ✔                 |
| Thickness of panel (cm | ) 4mm (Alu-sider) |
| Make                   | Scancon           |
| Sockets                | ✓                 |
| Foldable lashing rings | ✓                 |
|                        |                   |

## Beskrivelse

Factory new Scancon SAL6515 container aluminum sides + automatic rear bumper 6500 mm open container for hook and wire hoist - 3 divided aluminum sides with 4 mm material thickness + K5 chinegrip posts - Aut. back pocket

Internal dimensions: L 6500 x W 2450 x H 990 mm - A 20-foot shipping container can be placed in it - The bottom plate is 4 mm Hardox 450 steel plate - Steel-blasted and finished painted in RAL 7021 - Front panel 1600 mm - Lashing rings in bed bottom