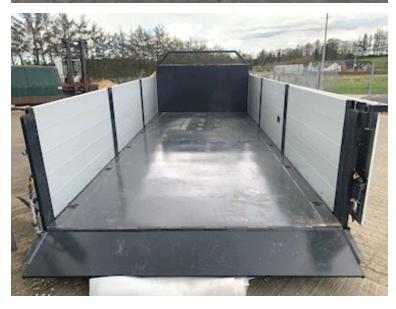

| Container          |          |
|--------------------|----------|
| Cubic meters       | ca 15    |
| Side rolls         | ✓        |
|                    |          |
| Dimensions         |          |
| External length mm | ca. 6850 |
| Internal height mm | 990      |
| Internal width mm  | 2450     |
| Internal length mm | 6500     |
| Cubic meters       | ca. 15   |

| Hoist                  |                   |
|------------------------|-------------------|
| Hook lift              | ✓                 |
| Wire                   | ✔                 |
| Doors                  |                   |
| Opening side, right    | ✓                 |
| Opening side, left     | ✔                 |
| Top hung tailgate      | ✓                 |
| Automatic tailgate     | ✓                 |
| Truck body / box       |                   |
| Bottom                 | Hardox 450 (4 mm) |
| Boards                 | ✔                 |
| Height of boards mm    | 990               |
| Kinnegrip              | ✔                 |
| Thickness of panel (cm | ) 4mm (Alu-sider) |
| Make                   | Scancon           |
| Sockets                | ✓                 |
| Foldable lashing rings | ✓                 |
|                        |                   |

## Beskrivelse

Factory new Scancon SAL6515 container aluminum sides + automatic rear bumper 6500 mm open container for hook and wire hoist - 3 divided aluminum sides with 4 mm material thickness + K5 chinegrip posts - Aut. back pocket

Internal dimensions: L 6500 x W 2450 x H 990 mm - A 20-foot shipping container can be placed in it - The bottom plate is 4 mm Hardox 450 steel plate - Steel-blasted and finished painted in RAL 7021 - Front panel 1600 mm - Lashing rings in bed bottom