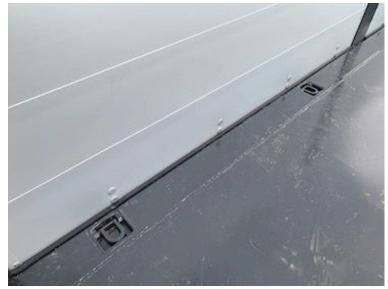

| Hoist                  |                   |
|------------------------|-------------------|
| Hook lift              | ✓                 |
| Wire                   | ✔                 |
| Doors                  |                   |
| Opening side, right    | ✓                 |
| Opening side, left     | ✔                 |
| Top hung tailgate      | ✓                 |
| Automatic tailgate     | ✓                 |
| Truck body / box       |                   |
| Bottom                 | Hardox 450 (4 mm) |
| Boards                 | ✔                 |
| Height of boards mm    | 990               |
| Kinnegrip              | ✔                 |
| Thickness of panel (cm | ) 4mm (Alu-sider) |
| Make                   | Scancon           |
| Sockets                | ✓                 |
| Foldable lashing rings | ✓                 |
|                        |                   |

Internal dimensions: L 6500 x W 2450 x H 990 mm - A 20-foot shipping container can be placed in it - The bottom plate is 4 mm Hardox 450 steel plate - Steel-blasted and finished painted in RAL 7021 - Front panel 1600 mm - Lashing rings in bed bottom