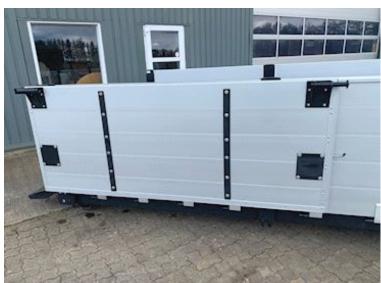

| Container          |          |
|--------------------|----------|
| Cubic meters       | ca 15    |
| Side rolls         | ✓        |
|                    |          |
| Dimensions         |          |
| External length mm | ca. 6850 |
| Internal height mm | 990      |
| Internal width mm  | 2450     |
| Internal length mm | 6500     |
| Cubic meters       | ca. 15   |

| Hoist                  |                   |
|------------------------|-------------------|
| Hook lift              | ✓                 |
| Wire                   | ✔                 |
| Doors                  |                   |
| Opening side, right    | ✓                 |
| Opening side, left     | ✔                 |
| Top hung tailgate      | ✓                 |
| Automatic tailgate     | ✓                 |
| Truck body / box       |                   |
| Bottom                 | Hardox 450 (4 mm) |
| Boards                 | ✔                 |
| Height of boards mm    | 990               |
| Kinnegrip              | ✔                 |
| Thickness of panel (cm | ) 4mm (Alu-sider) |
| Make                   | Scancon           |
| Sockets                | ✓                 |
| Foldable lashing rings | ✓                 |
|                        |                   |

## Beskrivelse

Factory new Scancon SAL6515 container aluminum sides + automatic rear bumper 6500 mm open container for hook and wire hoist - 3 divided aluminum sides with 4 mm material thickness + K5 chinegrip posts - Aut. back pocket

Internal dimensions: L 6500 x W 2450 x H 990 mm - A 20-foot shipping container can be placed in it - The bottom plate is 4 mm Hardox 450 steel plate - Steel-blasted and finished painted in RAL 7021 - Front panel 1600 mm - Lashing rings in bed bottom