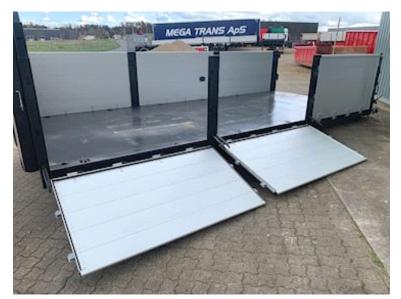

| Hoist                  |                   |
|------------------------|-------------------|
| Hook lift              | ✓                 |
| Wire                   | ✔                 |
| Doors                  |                   |
| Opening side, right    | ✓                 |
| Opening side, left     | ✔                 |
| Top hung tailgate      | ✓                 |
| Automatic tailgate     | ✓                 |
| Truck body / box       |                   |
| Bottom                 | Hardox 450 (4 mm) |
| Boards                 | ✔                 |
| Height of boards mm    | 990               |
| Kinnegrip              | ✔                 |
| Thickness of panel (cm | ) 4mm (Alu-sider) |
| Make                   | Scancon           |
| Sockets                | ✓                 |
| Foldable lashing rings | ✓                 |
|                        |                   |

## Beskrivelse

Factory new Scancon SAL6515 container aluminum sides + automatic rear bumper 6500 mm open container for hook and wire hoist - 3 divided aluminum sides with 4 mm material thickness + K5 chinegrip posts - Aut. back pocket

Internal dimensions: L 6500 x W 2450 x H 990 mm - A 20-foot shipping container can be placed in it - The bottom plate is 4 mm Hardox 450 steel plate - Steel-blasted and finished painted in RAL 7021 - Front panel 1600 mm - Lashing rings in bed bottom