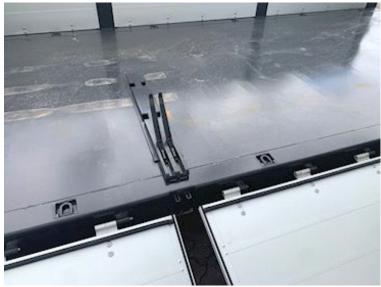

| Hoist                  |                   |
|------------------------|-------------------|
| Hook lift              | ✓                 |
| Wire                   | ✔                 |
| Doors                  |                   |
| Opening side, right    | ✓                 |
| Opening side, left     | ✔                 |
| Top hung tailgate      | ✓                 |
| Automatic tailgate     | ✓                 |
| Truck body / box       |                   |
| Bottom                 | Hardox 450 (4 mm) |
| Boards                 | ✔                 |
| Height of boards mm    | 990               |
| Kinnegrip              | ✔                 |
| Thickness of panel (cm | ) 4mm (Alu-sider) |
| Make                   | Scancon           |
| Sockets                | ✓                 |
| Foldable lashing rings | ✓                 |
|                        |                   |

Internal dimensions: L 6500 x W 2450 x H 990 mm - A 20-foot shipping container can be placed in it - The bottom plate is 4 mm Hardox 450 steel plate - Steel-blasted and finished painted in RAL 7021 - Front panel 1600 mm - Lashing rings in bed bottom