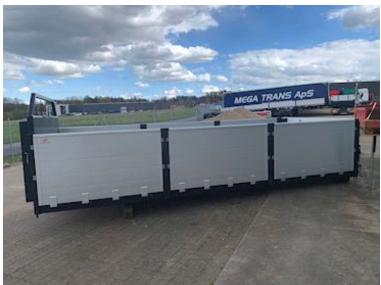

| Container          |          |
|--------------------|----------|
| Cubic meters       | ca 15    |
| Side rolls         | ✓        |
|                    |          |
| Dimensions         |          |
| External length mm | ca. 6850 |
| Internal height mm | 990      |
| Internal width mm  | 2450     |
| Internal length mm | 6500     |
| Cubic meters       | ca. 15   |

| Hoist                  |                   |
|------------------------|-------------------|
| Hook lift              | ✓                 |
| Wire                   | ✔                 |
| Doors                  |                   |
| Opening side, right    | ✓                 |
| Opening side, left     | ✔                 |
| Top hung tailgate      | ✓                 |
| Automatic tailgate     | ✓                 |
| Truck body / box       |                   |
| Bottom                 | Hardox 450 (4 mm) |
| Boards                 | ✔                 |
| Height of boards mm    | 990               |
| Kinnegrip              | ✔                 |
| Thickness of panel (cm | ) 4mm (Alu-sider) |
| Make                   | Scancon           |
| Sockets                | ✓                 |
| Foldable lashing rings | ✓                 |
|                        |                   |

## Beskrivelse

Factory new Scancon SAL6515 container aluminum sides + automatic rear bumper 6500 mm open container for hook and wire hoist - 3 divided aluminum sides with 4 mm material thickness + K5 chinegrip posts - Aut. back pocket

Internal dimensions: L 6500 x W 2450 x H 990 mm - A 20-foot shipping container can be placed in it - The bottom plate is 4 mm Hardox 450 steel plate - Steel-blasted and finished painted in RAL 7021 - Front panel 1600 mm - Lashing rings in bed bottom