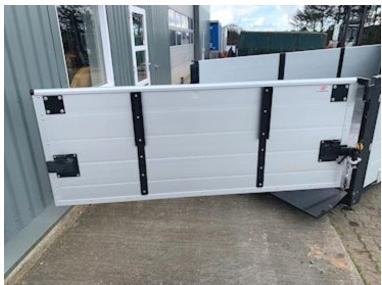

| Container          |          |
|--------------------|----------|
| Cubic meters       | ca 15    |
| Side rolls         | ✓        |
|                    |          |
| Dimensions         |          |
| External length mm | ca. 6850 |
| Internal height mm | 990      |
| Internal width mm  | 2450     |
| Internal length mm | 6500     |
| Cubic meters       | ca. 15   |

## Beskrivelse

Factory new Scancon SAL6515 container aluminum sides + automatic rear bumper 6500 mm open container for hook and wire hoist - 3 divided aluminum sides with 4 mm material thickness + K5 chinegrip posts - Aut. back pocket

Internal dimensions: L 6500 x W 2450 x H 990 mm - A 20-foot shipping container can be placed in it - The bottom plate is 4 mm Hardox 450 steel plate - Steel-blasted and finished painted in RAL 7021 - Front panel 1600 mm - Lashing rings in bed bottom