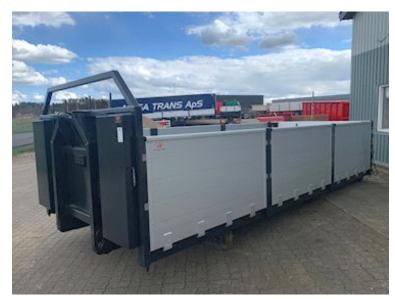

| Container          |          |
|--------------------|----------|
| Cubic meters       | ca 15    |
| Side rolls         | ✓        |
|                    |          |
| Dimensions         |          |
| External length mm | ca. 6850 |
| Internal height mm | 990      |
| Internal width mm  | 2450     |
| Internal length mm | 6500     |
| Cubic meters       | ca. 15   |

| Hoist                  |                   |
|------------------------|-------------------|
| Hook lift              | ✓                 |
| Wire                   | ✔                 |
| Doors                  |                   |
| Opening side, right    | ✓                 |
| Opening side, left     | ✔                 |
| Top hung tailgate      | ✓                 |
| Automatic tailgate     | ✓                 |
| Truck body / box       |                   |
| Bottom                 | Hardox 450 (4 mm) |
| Boards                 | ✔                 |
| Height of boards mm    | 990               |
| Kinnegrip              | ✔                 |
| Thickness of panel (cm | ) 4mm (Alu-sider) |
| Make                   | Scancon           |
| Sockets                | ✓                 |
| Foldable lashing rings | ✓                 |
|                        |                   |

## Beskrivelse

Factory new Scancon SAL6515 container aluminum sides + automatic rear bumper 6500 mm open container for hook and wire hoist - 3 divided aluminum sides with 4 mm material thickness + K5 chinegrip posts - Aut. back pocket

Internal dimensions: L 6500 x W 2450 x H 990 mm - A 20-foot shipping container can be placed in it - The bottom plate is 4 mm Hardox 450 steel plate - Steel-blasted and finished painted in RAL 7021 - Front panel 1600 mm - Lashing rings in bed bottom