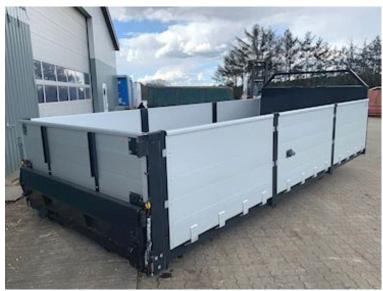

| Container          |          |
|--------------------|----------|
| Cubic meters       | ca 15    |
| Side rolls         | ✓        |
|                    |          |
| Dimensions         |          |
| External length mm | ca. 6850 |
| Internal height mm | 990      |
| Internal width mm  | 2450     |
| Internal length mm | 6500     |
| Cubic meters       | ca. 15   |

| Hoist                  |                   |
|------------------------|-------------------|
| Hook lift              | ✓                 |
| Wire                   | ✔                 |
| Doors                  |                   |
| Opening side, right    | ✓                 |
| Opening side, left     | ✔                 |
| Top hung tailgate      | ✓                 |
| Automatic tailgate     | ✓                 |
| Truck body / box       |                   |
| Bottom                 | Hardox 450 (4 mm) |
| Boards                 | ✔                 |
| Height of boards mm    | 990               |
| Kinnegrip              | ✔                 |
| Thickness of panel (cm | ) 4mm (Alu-sider) |
| Make                   | Scancon           |
| Sockets                | ✓                 |
| Foldable lashing rings | ✓                 |
|                        |                   |

## Beskrivelse

Factory new Scancon SAL6515 container aluminum sides + automatic rear bumper 6500 mm open container for hook and wire hoist - 3 divided aluminum sides with 4 mm material thickness + K5 chinegrip posts - Aut. back pocket

Internal dimensions: L 6500 x W 2450 x H 990 mm - A 20-foot shipping container can be placed in it - The bottom plate is 4 mm Hardox 450 steel plate - Steel-blasted and finished painted in RAL 7021 - Front panel 1600 mm - Lashing rings in bed bottom