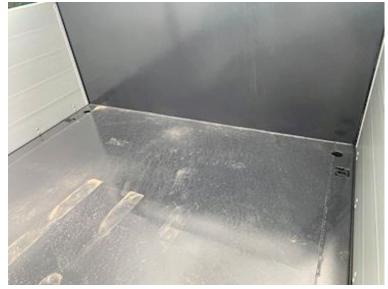

| Container          |          |
|--------------------|----------|
| Cubic meters       | ca 15    |
| Side rolls         | ✓        |
|                    |          |
| Dimensions         |          |
| External length mm | ca. 6850 |
| Internal height mm | 990      |
| Internal width mm  | 2450     |
| Internal length mm | 6500     |
| Cubic meters       | ca. 15   |

| Hoist                  |                   |
|------------------------|-------------------|
| Hook lift              | ✓                 |
| Wire                   | ✔                 |
| Doors                  |                   |
| Opening side, right    | ✓                 |
| Opening side, left     | ✔                 |
| Top hung tailgate      | ✓                 |
| Automatic tailgate     | ✓                 |
| Truck body / box       |                   |
| Bottom                 | Hardox 450 (4 mm) |
| Boards                 | ✔                 |
| Height of boards mm    | 990               |
| Kinnegrip              | ✔                 |
| Thickness of panel (cm | ) 4mm (Alu-sider) |
| Make                   | Scancon           |
| Sockets                | ✓                 |
| Foldable lashing rings | ✓                 |
|                        |                   |

Internal dimensions: L 6500 x W 2450 x H 990 mm - A 20-foot shipping container can be placed in it - The bottom plate is 4 mm Hardox 450 steel plate - Steel-blasted and finished painted in RAL 7021 - Front panel 1600 mm - Lashing rings in bed bottom