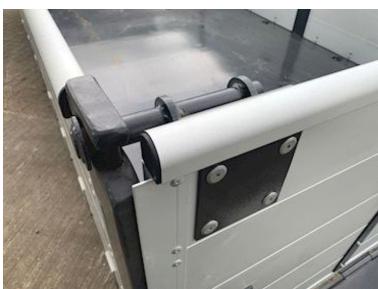

| Hoist                  |                   |
|------------------------|-------------------|
| Hook lift              | ✓                 |
| Wire                   | ✔                 |
| Doors                  |                   |
| Opening side, right    | ✓                 |
| Opening side, left     | ✔                 |
| Top hung tailgate      | ✓                 |
| Automatic tailgate     | ✓                 |
| Truck body / box       |                   |
| Bottom                 | Hardox 450 (4 mm) |
| Boards                 | ✔                 |
| Height of boards mm    | 990               |
| Kinnegrip              | ✔                 |
| Thickness of panel (cm | ) 4mm (Alu-sider) |
| Make                   | Scancon           |
| Sockets                | ✓                 |
| Foldable lashing rings | ✓                 |
|                        |                   |