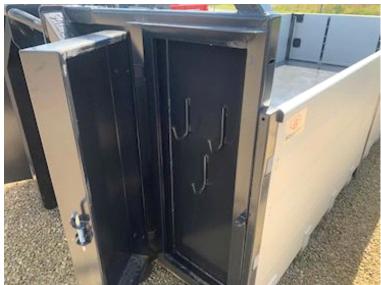

| Hoist                  |                   |
|------------------------|-------------------|
| Hook lift              | ✓                 |
| Wire                   | ✔                 |
| Doors                  |                   |
| Opening side, right    | ✓                 |
| Opening side, left     | ✔                 |
| Top hung tailgate      | ✓                 |
| Automatic tailgate     | ✓                 |
| Truck body / box       |                   |
| Bottom                 | Hardox 450 (4 mm) |
| Boards                 | ✔                 |
| Height of boards mm    | 990               |
| Kinnegrip              | ✔                 |
| Thickness of panel (cm | ) 4mm (Alu-sider) |
| Make                   | Scancon           |
| Sockets                | ✓                 |
| Foldable lashing rings | ✓                 |
|                        |                   |

## Beskrivelse

Factory new Scancon SAL6515 container aluminum sides + automatic rear bumper 6500 mm open container for hook and wire hoist - 3 divided aluminum sides with 4 mm material thickness + K5 chinegrip posts - Aut. back pocket