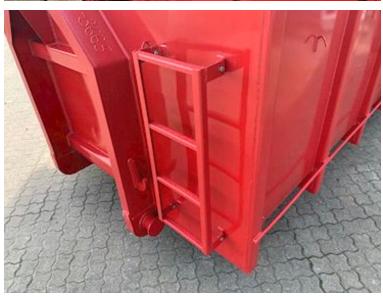

| Container              |      |
|------------------------|------|
| Side rolls             | ✓    |
| Side-hinged rear doors | ✓    |
| Dimensions             |      |
| External length mm     | 6100 |
| Internal height mm     | 1500 |
| Internal width mm      | 2350 |
| Internal length mm     | 5800 |
| Cubic meters           | 20   |

## Beskrivelse

Tare weight kg

New 21 m3 Scancon Strong-Liner model S6021

internal dimensions: L 6000 x H:1500 mm x W:2350 mm - external total length: 6350 mm - volume 21m3 Made with 5 mm. bottom and 3 mm on the sides - pull-up for hook and wire hoist 750 mm. at a distance - strong lashing bar long outside - steps on front apron + interior in the box - Side-hinged rear doors Painted in RAL 3001 signal red