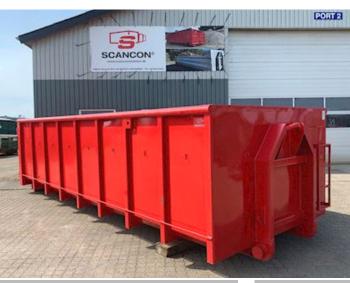

## Scancon S5820, open

X X X

Scanvo Trucks Danmark A/S Hårup Skovvej 7, Hårup 8600 Silkeborg

Sælger Salgsafdeling salg@scanvo.dk +45 8724 4370 +45 3046 2148 / +45 2498 2148

| Basis  |            |
|--------|------------|
| Type   | Containers |
| Aksel  |            |
| Stand  | Brand new  |
| Weight |            |

| Container              |      |
|------------------------|------|
| Side rolls             | ✓    |
| Side-hinged rear doors | ✓    |
| Dimensions             |      |
| External length mm     | 6100 |
| Internal height mm     | 1500 |
| Internal width mm      | 2350 |
| Internal length mm     | 5800 |
| Cubic meters           | 20   |

## Beskrivelse

Tare weight kg

New 21 m3 Scancon Strong-Liner model S6021

internal dimensions: L 6000 x H:1500 mm x W:2350 mm - external total length: 6350 mm - volume 21m3 Made with 5 mm. bottom and 3 mm on the sides - pull-up for hook and wire hoist 750 mm. at a distance - strong lashing bar long outside - steps on front apron + interior in the box - Side-hinged rear doors Painted in RAL 3001 signal red