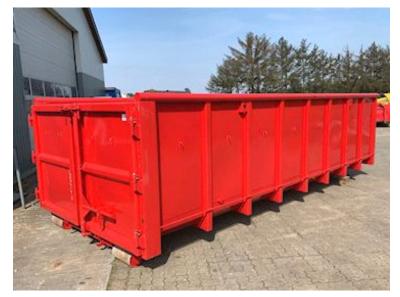

| Container              |      |
|------------------------|------|
| Side rolls             | ✓    |
| Side-hinged rear doors | ✓    |
| Dimensions             |      |
| External length mm     | 6100 |
| Internal height mm     | 1500 |
| Internal width mm      | 2350 |
| Internal length mm     | 5800 |
| Cubic meters           | 20   |

## Beskrivelse

Tare weight kg

New 21 m3 Scancon Strong-Liner model S6021

internal dimensions: L 6000 x H:1500 mm x W:2350 mm - external total length: 6350 mm - volume 21m3 Made with 5 mm. bottom and 3 mm on the sides - pull-up for hook and wire hoist 750 mm. at a distance - strong lashing bar long outside - steps on front apron + interior in the box - Side-hinged rear doors Painted in RAL 3001 signal red