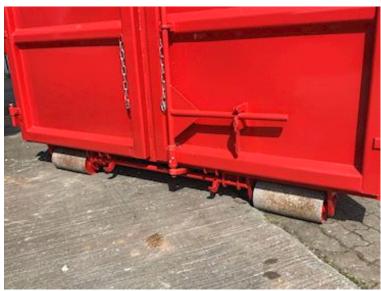

| Container              |      |
|------------------------|------|
| Side rolls             | ✓    |
| Side-hinged rear doors | ✓    |
| Dimensions             |      |
| External length mm     | 6100 |
| Internal height mm     | 1500 |
| Internal width mm      | 2350 |
| Internal length mm     | 5800 |
| Cubic meters           | 20   |

## Beskrivelse

Tare weight kg

New 21 m3 Scancon Strong-Liner model S6021

internal dimensions: L 6000 x H:1500 mm x W:2350 mm - external total length: 6350 mm - volume 21m3 Made with 5 mm. bottom and 3 mm on the sides - pull-up for hook and wire hoist 750 mm. at a distance - strong lashing bar long outside - steps on front apron + interior in the box - Side-hinged rear doors Painted in RAL 3001 signal red