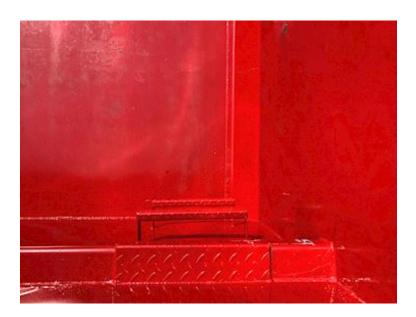

## Beskrivelse

Tare weight kg

New 21 m3 Scancon Strong-Liner model S6021

internal dimensions: L 6000 x H:1500 mm x W:2350 mm - external total length: 6350 mm - volume 21m3 Made with 5 mm. bottom and 3 mm on the sides - pull-up for hook and wire hoist 750 mm. at a distance - strong lashing bar long outside - steps on front apron + interior in the box - Side-hinged rear doors Painted in RAL 3001 signal red