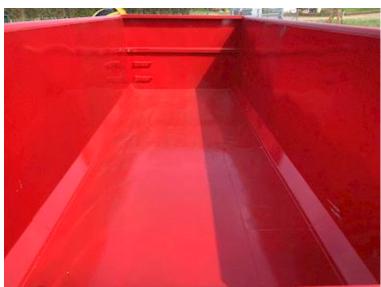

| Container              |      |
|------------------------|------|
| Side rolls             | ✓    |
| Side-hinged rear doors | ✓    |
| Dimensions             |      |
| External length mm     | 6100 |
| Internal height mm     | 1500 |
| Internal width mm      | 2350 |
| Internal length mm     | 5800 |
| Cubic meters           | 20   |

## Beskrivelse

Tare weight kg

New 21 m3 Scancon Strong-Liner model S6021

internal dimensions: L 6000 x H:1500 mm x W:2350 mm - external total length: 6350 mm - volume 21m3 Made with 5 mm. bottom and 3 mm on the sides - pull-up for hook and wire hoist 750 mm. at a distance - strong lashing bar long outside - steps on front apron + interior in the box - Side-hinged rear doors Painted in RAL 3001 signal red