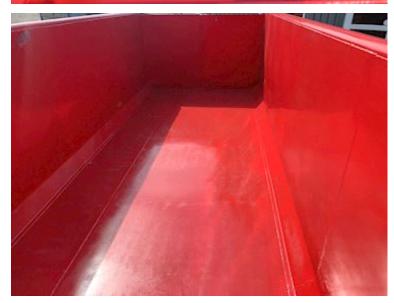

| Container              |      |
|------------------------|------|
| Side rolls             | ✓    |
| Side-hinged rear doors | ✓    |
| Dimensions             |      |
| External length mm     | 6100 |
| Internal height mm     | 1500 |
| Internal width mm      | 2350 |
| Internal length mm     | 5800 |
| Cubic meters           | 20   |

## Beskrivelse

Tare weight kg

New 21 m3 Scancon Strong-Liner model S6021

internal dimensions: L 6000 x H:1500 mm x W:2350 mm - external total length: 6350 mm - volume 21m3 Made with 5 mm. bottom and 3 mm on the sides - pull-up for hook and wire hoist 750 mm. at a distance - strong lashing bar long outside - steps on front apron + interior in the box - Side-hinged rear doors Painted in RAL 3001 signal red