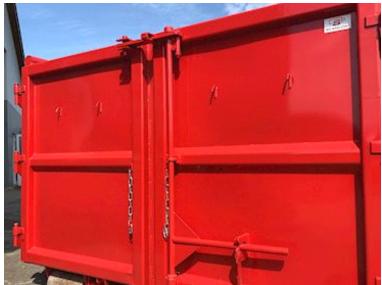

| Container              |      |
|------------------------|------|
| Side rolls             | ✓    |
| Side-hinged rear doors | ✓    |
| Dimensions             |      |
| External length mm     | 6100 |
| Internal height mm     | 1500 |
| Internal width mm      | 2350 |
| Internal length mm     | 5800 |
| Cubic meters           | 20   |

## Beskrivelse

Tare weight kg

New 21 m3 Scancon Strong-Liner model S6021

internal dimensions: L 6000 x H:1500 mm x W:2350 mm - external total length: 6350 mm - volume 21m3 Made with 5 mm. bottom and 3 mm on the sides - pull-up for hook and wire hoist 750 mm. at a distance - strong lashing bar long outside - steps on front apron + interior in the box - Side-hinged rear doors Painted in RAL 3001 signal red