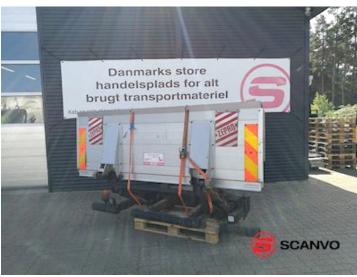

## Beskrivelse

Zepro 1500 kg lift with folding ALU plate model Z150-155 MA year 2009 disassembled from chassis-operable-condition with normal wear and tear

In addition, we have a lot of used lifts in stock as well as many loose parts such as steel and aluminum lift plates and lifting 7 tilt cylinders