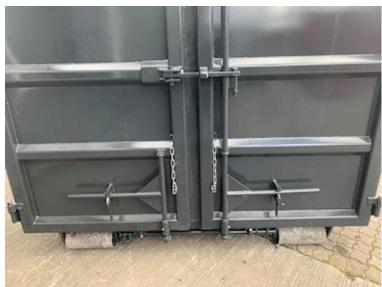

| Container              |          |
|------------------------|----------|
| Side rolls             | <b>√</b> |
| Side-hinged rear doors | <b>√</b> |
| Stop mm                | 5770     |
| Dimensions             |          |
| External length mm     | 6300     |
| Internal height mm     | 2200     |
| Internal width mm      | 2350     |
| Internal length mm     | 6000     |
| Cubic meters           | 32       |

## Beskrivelse

Instant delivery!

Brand new 32m3 Scancon Strong-Liner model S6032

H: 2200 mm x W: 2350 mm x L: 6000 mm - external length: 6300 mm - volume 32m3 - 5 mm. bottom and 3 mm. sides - pull-up tower for hook and wire hoist - Side-hinged rear doors - Painted in RAL 3001 signal red (Colour can be changed up to 2 weeks before delivery) - 750 mm. at a distance - strong lashing rod, long outside - steps on front door inside and outside.