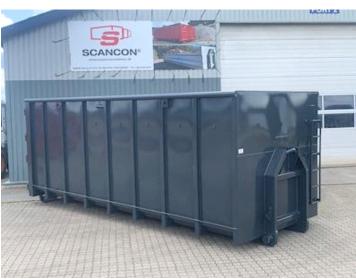

| Container              |          |
|------------------------|----------|
| Side rolls             | <b>√</b> |
| Side-hinged rear doors | <b>√</b> |
| Stop mm                | 5770     |
| Dimensions             |          |
| External length mm     | 6300     |
| Internal height mm     | 2200     |
| Internal width mm      | 2350     |
| Internal length mm     | 6000     |
| Cubic meters           | 32       |

## Beskrivelse

Instant delivery!

Brand new 32m3 Scancon Strong-Liner model S6032

H: 2200 mm x W: 2350 mm x L: 6000 mm - external length: 6300 mm - volume 32m3 - 5 mm. bottom and 3 mm. sides - pull-up tower for hook and wire hoist - Side-hinged rear doors - Painted in RAL 3001 signal red (Colour can be changed up to 2 weeks before delivery) - 750 mm. at a distance - strong lashing rod, long outside - steps on front door inside and outside.

The container shown is in 28m3 which is 200mm lower.

The one in stock is also painted in RAL 7021 Black Grey.

We have several sizes in stock for immediate delivery - see our website www.scanvo.dk