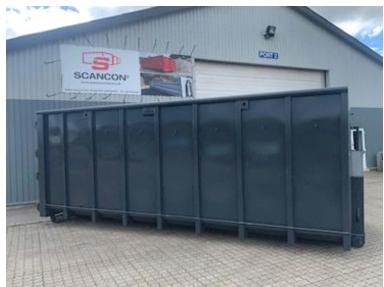

| Container              |          |
|------------------------|----------|
| Side rolls             | <b>√</b> |
| Side-hinged rear doors | <b>√</b> |
| Stop mm                | 5770     |
| Dimensions             |          |
| External length mm     | 6300     |
| Internal height mm     | 2200     |
| Internal width mm      | 2350     |
| Internal length mm     | 6000     |
| Cubic meters           | 32       |

## Beskrivelse

Instant delivery!

Brand new 32m3 Scancon Strong-Liner model S6032

H: 2200 mm x W: 2350 mm x L: 6000 mm - external length: 6300 mm - volume 32m3 - 5 mm. bottom and 3 mm. sides - pull-up tower for hook and wire hoist - Side-hinged rear doors - Painted in RAL 3001 signal red (Colour can be changed up to 2 weeks before delivery) - 750 mm. at a distance - strong lashing rod, long outside - steps on front door inside and outside.

The container shown is in 28m3 which is 200mm lower.

The one in stock is also painted in RAL 7021 Black Grey.

We have several sizes in stock for immediate delivery - see our website www.scanvo.dk