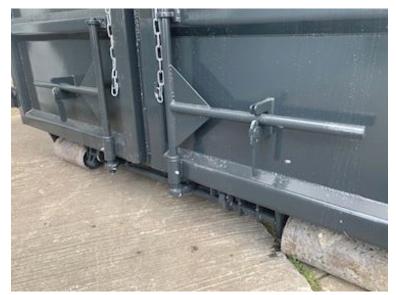

| Container              |          |
|------------------------|----------|
| Side rolls             | <b>√</b> |
| Side-hinged rear doors | <b>√</b> |
| Stop mm                | 5770     |
| Dimensions             |          |
| External length mm     | 6300     |
| Internal height mm     | 2200     |
| Internal width mm      | 2350     |
| Internal length mm     | 6000     |
| Cubic meters           | 32       |

## Beskrivelse

Instant delivery!

Brand new 32m3 Scancon Strong-Liner model S6032

H: 2200 mm x W: 2350 mm x L: 6000 mm - external length: 6300 mm - volume 32m3 - 5 mm. bottom and 3 mm. sides - pull-up tower for hook and wire hoist - Side-hinged rear doors - Painted in RAL 3001 signal red (Colour can be changed up to 2 weeks before delivery) - 750 mm. at a distance - strong lashing rod, long outside - steps on front door inside and outside.