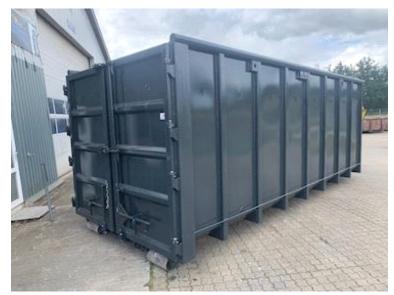

| Container              |          |
|------------------------|----------|
| Side rolls             | <b>√</b> |
| Side-hinged rear doors | <b>√</b> |
| Stop mm                | 5770     |
| Dimensions             |          |
| External length mm     | 6300     |
| Internal height mm     | 2200     |
| Internal width mm      | 2350     |
| Internal length mm     | 6000     |
| Cubic meters           | 32       |

## Beskrivelse

Instant delivery!

Brand new 32m3 Scancon Strong-Liner model S6032

H: 2200 mm x W: 2350 mm x L: 6000 mm - external length: 6300 mm - volume 32m3 - 5 mm. bottom and 3 mm. sides - pull-up tower for hook and wire hoist - Side-hinged rear doors - Painted in RAL 3001 signal red (Colour can be changed up to 2 weeks before delivery) - 750 mm. at a distance - strong lashing rod, long outside - steps on front door inside and outside.

The container shown is in 28m3 which is 200mm lower.

The one in stock is also painted in RAL 7021 Black Grey.

We have several sizes in stock for immediate delivery - see our website www.scanvo.dk