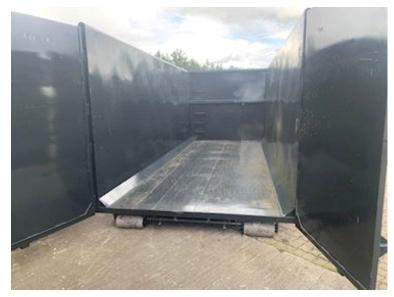

| Container              |          |
|------------------------|----------|
| Side rolls             | <b>√</b> |
| Side-hinged rear doors | <b>√</b> |
| Stop mm                | 5770     |
| Dimensions             |          |
| External length mm     | 6300     |
| Internal height mm     | 2200     |
| Internal width mm      | 2350     |
| Internal length mm     | 6000     |
| Cubic meters           | 32       |

## Beskrivelse

Instant delivery!

Brand new 32m3 Scancon Strong-Liner model S6032

H: 2200 mm x W: 2350 mm x L: 6000 mm - external length: 6300 mm - volume 32m3 - 5 mm. bottom and 3 mm. sides - pull-up tower for hook and wire hoist - Side-hinged rear doors - Painted in RAL 3001 signal red (Colour can be changed up to 2 weeks before delivery) - 750 mm. at a distance - strong lashing rod, long outside - steps on front door inside and outside.

The container shown is in 28m3 which is 200mm lower.

The one in stock is also painted in RAL 7021 Black Grey.

We have several sizes in stock for immediate delivery - see our website www.scanvo.dk