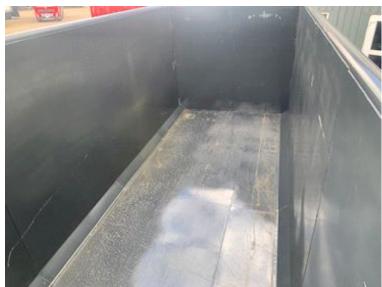

| Container              |          |
|------------------------|----------|
| Side rolls             | <b>√</b> |
| Side-hinged rear doors | <b>√</b> |
| Stop mm                | 5770     |
| Dimensions             |          |
| External length mm     | 6300     |
| Internal height mm     | 2200     |
| Internal width mm      | 2350     |
| Internal length mm     | 6000     |
| Cubic meters           | 32       |

## Beskrivelse

Instant delivery!

Brand new 32m3 Scancon Strong-Liner model S6032

H: 2200 mm x W: 2350 mm x L: 6000 mm - external length: 6300 mm - volume 32m3 - 5 mm. bottom and 3 mm. sides - pull-up tower for hook and wire hoist - Side-hinged rear doors - Painted in RAL 3001 signal red (Colour can be changed up to 2 weeks before delivery) - 750 mm. at a distance - strong lashing rod, long outside - steps on front door inside and outside.