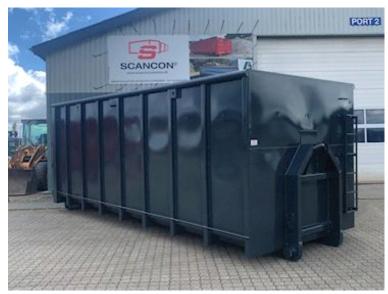

| Container              |          |
|------------------------|----------|
| Side rolls             | <b>√</b> |
| Side-hinged rear doors | <b>√</b> |
| Stop mm                | 5770     |
| Dimensions             |          |
| External length mm     | 6300     |
| Internal height mm     | 2200     |
| Internal width mm      | 2350     |
| Internal length mm     | 6000     |
| Cubic meters           | 32       |

## Beskrivelse

Instant delivery!

Brand new 32m3 Scancon Strong-Liner model S6032

H: 2200 mm x W: 2350 mm x L: 6000 mm - external length: 6300 mm - volume 32m3 - 5 mm. bottom and 3 mm. sides - pull-up tower for hook and wire hoist - Side-hinged rear doors - Painted in RAL 3001 signal red (Colour can be changed up to 2 weeks before delivery) - 750 mm. at a distance - strong lashing rod, long outside - steps on front door inside and outside.

The container shown is in 28m3 which is 200mm lower.

The one in stock is also painted in RAL 7021 Black Grey.

We have several sizes in stock for immediate delivery - see our website www.scanvo.dk