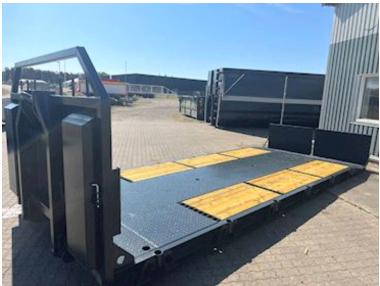

## Beskrivelse

Shown Platform is sold. New is on its way home!

Brand new Scancon MLX6000R Luxus version of machine bed

With hinge + 2 pcs. L650 x 1200 folding ramps in the back

Pull-up for both wire and hook hoist

Built with the following Inv. dimensions: L 6000 (Incl. hinge) x H 1500 x W 2550 mm - Wooden base + iron door - The bed base is equipped with a multi-hole system so that heavy loads can be driven, which can be easily fastened Further reinforced with 1 x UNP200 vanger on each side as an edge rail for driving w/heavy loads

Lacquered in black gray (RAL 7021)

Note the low ramp-up speed of only approx. 7 degrees when the ramps are folded down + a completely flat bed when they are folded up

We also have a corresponding machine shed or 6500 mm + 6200 mm on the way in - as well as an alternative basic machine bed - see more at www.scanconcontainers.dk