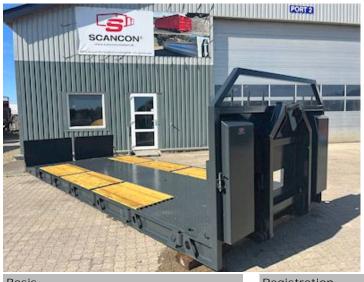

## Beskrivelse

Shown Platform is sold. New is on its way home!

Brand new Scancon MLX6000R Luxus version of machine bed

With hinge + 2 pcs. L650 x 1200 folding ramps in the back

Pull-up for both wire and hook hoist

Built with the following Inv. dimensions: L 6000 (Incl. hinge) x H 1500 x W 2550 mm - Wooden base + iron door - The bed base is equipped with a multi-hole system so that heavy loads can be driven, which can be easily fastened Further reinforced with 1 x UNP200 vanger on each side as an edge rail for driving w/heavy loads

a total of 16 pcs. walking stick holes w/ 10 pcs. accompanying walking sticks - Tool cabinet in the front on both sides for chains - Prepared for container locks for 20-foot container - A wealth of lashing possibilities in the bottom of the barn!

Lacquered in black gray (RAL 7021)

Note the low ramp-up speed of only approx. 7 degrees when the ramps are folded down + a completely flat bed when they are folded up

We also have a corresponding machine shed or 6500 mm + 6200 mm on the way in - as well as an alternative basic machine bed - see more at www.scanconcontainers.dk