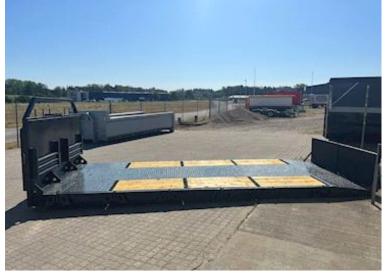

## Beskrivelse

Shown Platform is sold. New is on its way home!

Brand new Scancon MLX6000R Luxus version of machine bed

With hinge + 2 pcs. L650 x 1200 folding ramps in the back

Pull-up for both wire and hook hoist

Built with the following Inv. dimensions: L 6000 (Incl. hinge) x H 1500 x W 2550 mm - Wooden base + iron door - The bed base is equipped with a multi-hole system so that heavy loads can be driven, which can be easily fastened Further reinforced with 1 x UNP200 vanger on each side as an edge rail for driving w/heavy loads

Lacquered in black gray (RAL 7021)

Note the low ramp-up speed of only approx. 7 degrees when the ramps are folded down + a completely flat bed when they are folded up

We also have a corresponding machine shed or 6500 mm + 6200 mm on the way in - as well as an alternative basic machine bed - see more at www.scanconcontainers.dk