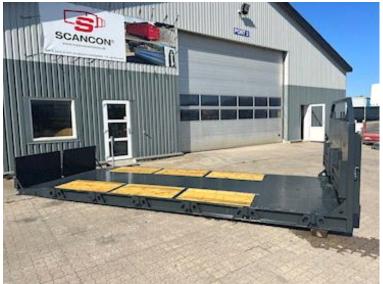

## Beskrivelse

Shown Platform is sold. New is on its way home!

Brand new Scancon MLX6000R Luxus version of machine bed

With hinge + 2 pcs. L650 x 1200 folding ramps in the back

Pull-up for both wire and hook hoist

Built with the following Inv. dimensions: L 6000 (Incl. hinge) x H 1500 x W 2550 mm - Wooden base + iron door - The bed base is equipped with a multi-hole system so that heavy loads can be driven, which can be easily fastened Further reinforced with 1 x UNP200 vanger on each side as an edge rail for driving w/heavy loads

Lacquered in black gray (RAL 7021)

Note the low ramp-up speed of only approx. 7 degrees when the ramps are folded down + a completely flat bed when they are folded up

We also have a corresponding machine shed or 6500 mm + 6200 mm on the way in - as well as an alternative basic machine bed - see more at www.scanconcontainers.dk