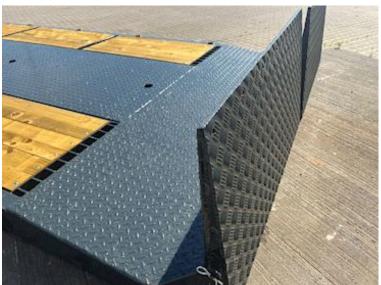

Built with the following Inv. dimensions: L 6000 (Incl. hinge) x H 1500 x W 2550 mm - Wooden base + iron door - The bed base is equipped with a multi-hole system so that heavy loads can be driven, which can be easily fastened Further reinforced with 1 x UNP200 vanger on each side as an edge rail for driving w/heavy loads

a total of 16 pcs. walking stick holes w/ 10 pcs. accompanying walking sticks - Tool cabinet in the front on both sides for chains - Prepared for container locks for 20-foot container - A wealth of lashing possibilities in the bottom of the barn!