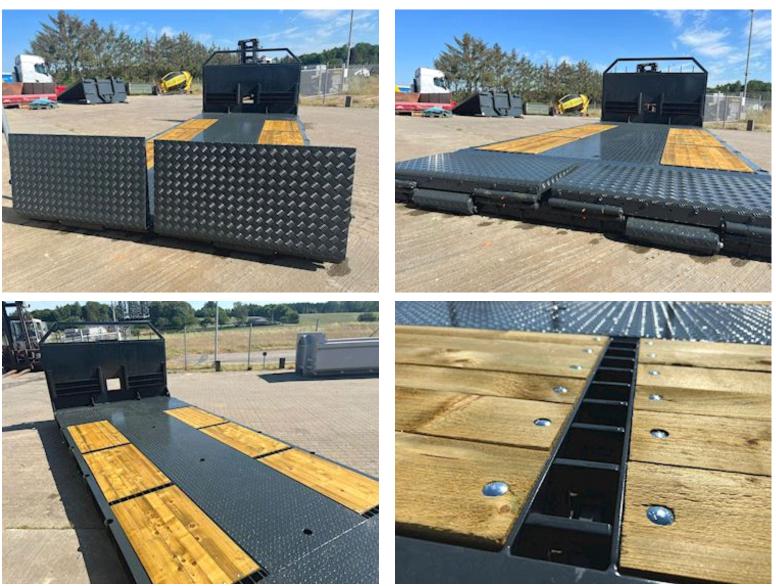

## Beskrivelse

Shown Platform is sold. New is on its way home!

Brand new Scancon MLX6000R Luxus version of machine bed

With hinge + 2 pcs. L650 x 1200 folding ramps in the back

Pull-up for both wire and hook hoist

Built with the following Inv. dimensions: L 6000 (Incl. hinge) x H 1500 x W 2550 mm - Wooden base + iron door - The bed base is equipped with a multi-hole system so that heavy loads can be driven, which can be easily fastened Further reinforced with 1 x UNP200 vanger on each side as an edge rail for driving w/heavy loads

a total of 16 pcs. walking stick holes w/ 10 pcs. accompanying walking sticks - Tool cabinet in the front on both sides for chains - Prepared for container locks for 20-foot container - A wealth of lashing possibilities in the bottom of the barn!

Lacquered in black gray (RAL 7021)

Note the low ramp-up speed of only approx. 7 degrees when the ramps are folded down + a completely flat bed when they are folded up

We also have a corresponding machine shed or 6500 mm + 6200 mm on the way in - as well as an alternative basic machine bed - see more at www.scanconcontainers.dk