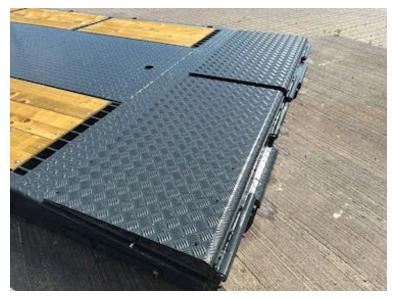

Built with the following Inv. dimensions: L 6000 (Incl. hinge) x H 1500 x W 2550 mm - Wooden base + iron door - The bed base is equipped with a multi-hole system so that heavy loads can be driven, which can be easily fastened Further reinforced with 1 x UNP200 vanger on each side as an edge rail for driving w/heavy loads

a total of 16 pcs. walking stick holes w/ 10 pcs. accompanying walking sticks - Tool cabinet in the front on both sides for chains - Prepared for container locks for 20-foot container - A wealth of lashing possibilities in the bottom of the barn!