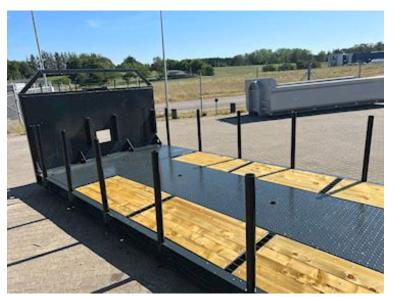

## Beskrivelse

Shown Platform is sold. New is on its way home!

Brand new Scancon MLX6000R Luxus version of machine bed

With hinge + 2 pcs. L650 x 1200 folding ramps in the back

Pull-up for both wire and hook hoist

Built with the following Inv. dimensions: L 6000 (Incl. hinge) x H 1500 x W 2550 mm - Wooden base + iron door - The bed base is equipped with a multi-hole system so that heavy loads can be driven, which can be easily fastened Further reinforced with 1 x UNP200 vanger on each side as an edge rail for driving w/heavy loads

Lacquered in black gray (RAL 7021)

Note the low ramp-up speed of only approx. 7 degrees when the ramps are folded down + a completely flat bed when they are folded up

We also have a corresponding machine shed or 6500 mm + 6200 mm on the way in - as well as an alternative basic machine bed - see more at www.scanconcontainers.dk