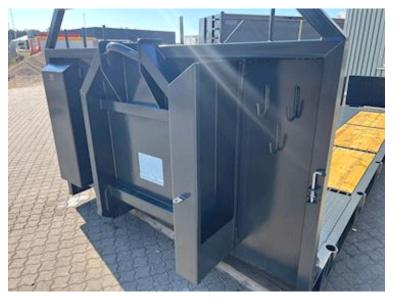

Built with the following Inv. dimensions: L 6000 (Incl. hinge) x H 1500 x W 2550 mm - Wooden base + iron door - The bed base is equipped with a multi-hole system so that heavy loads can be driven, which can be easily fastened Further reinforced with 1 x UNP200 vanger on each side as an edge rail for driving w/heavy loads

a total of 16 pcs. walking stick holes w/ 10 pcs. accompanying walking sticks - Tool cabinet in the front on both sides for chains - Prepared for container locks for 20-foot container - A wealth of lashing possibilities in the bottom of the barn!