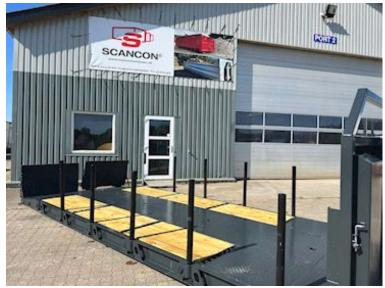

## Beskrivelse

Shown Platform is sold. New is on its way home!

Brand new Scancon MLX6000R Luxus version of machine bed

With hinge + 2 pcs. L650 x 1200 folding ramps in the back

Pull-up for both wire and hook hoist

Built with the following Inv. dimensions: L 6000 (Incl. hinge) x H 1500 x W 2550 mm - Wooden base + iron door - The bed base is equipped with a multi-hole system so that heavy loads can be driven, which can be easily fastened Further reinforced with 1 x UNP200 vanger on each side as an edge rail for driving w/heavy loads

Lacquered in black gray (RAL 7021)

Note the low ramp-up speed of only approx. 7 degrees when the ramps are folded down + a completely flat bed when they are folded up

We also have a corresponding machine shed or 6500 mm + 6200 mm on the way in - as well as an alternative basic machine bed - see more at www.scanconcontainers.dk