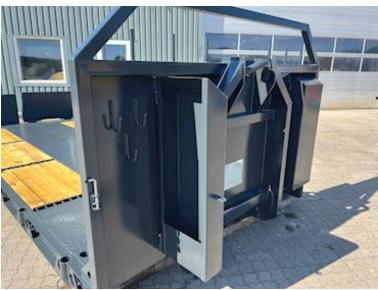

## Beskrivelse

Shown Platform is sold. New is on its way home!

Brand new Scancon MLX6000R Luxus version of machine bed

With hinge + 2 pcs. L650 x 1200 folding ramps in the back

Pull-up for both wire and hook hoist

Built with the following Inv. dimensions: L 6000 (Incl. hinge) x H 1500 x W 2550 mm - Wooden base + iron door - The bed base is equipped with a multi-hole system so that heavy loads can be driven, which can be easily fastened Further reinforced with 1 x UNP200 vanger on each side as an edge rail for driving w/heavy loads

a total of 16 pcs. walking stick holes w/ 10 pcs. accompanying walking sticks - Tool cabinet in the front on both sides for chains - Prepared for container locks for 20-foot container - A wealth of lashing possibilities in the bottom of the barn!