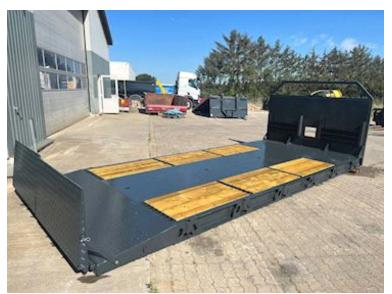

## Beskrivelse

Shown Platform is sold. New is on its way home!

Brand new Scancon MLX6000R Luxus version of machine bed

With hinge + 2 pcs. L650 x 1200 folding ramps in the back

Pull-up for both wire and hook hoist

Built with the following Inv. dimensions: L 6000 (Incl. hinge) x H 1500 x W 2550 mm - Wooden base + iron door - The bed base is equipped with a multi-hole system so that heavy loads can be driven, which can be easily fastened Further reinforced with 1 x UNP200 vanger on each side as an edge rail for driving w/heavy loads

a total of 16 pcs. walking stick holes w/ 10 pcs. accompanying walking sticks - Tool cabinet in the front on both sides for chains - Prepared for container locks for 20-foot container - A wealth of lashing possibilities in the bottom of the barn!