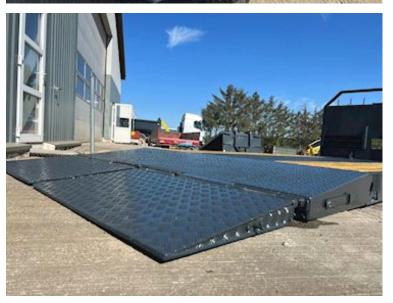

## Beskrivelse

Shown Platform is sold. New is on its way home!

Brand new Scancon MLX6000R Luxus version of machine bed

With hinge + 2 pcs. L650 x 1200 folding ramps in the back

Pull-up for both wire and hook hoist

Lacquered in black gray (RAL 7021)

Note the low ramp-up speed of only approx. 7 degrees when the ramps are folded down + a completely flat bed when they are folded up

We also have a corresponding machine shed or 6500 mm + 6200 mm on the way in - as well as an alternative basic machine bed - see more at www.scanconcontainers.dk