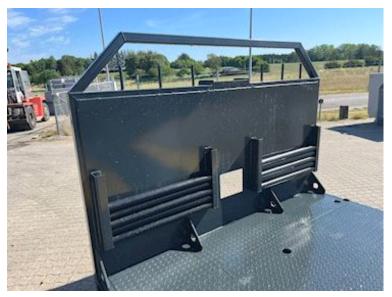

a total of 16 pcs. walking stick holes w/ 10 pcs. accompanying walking sticks - Tool cabinet in the front on both sides for chains - Prepared for container locks for 20-foot container - A wealth of lashing possibilities in the bottom of the barn!