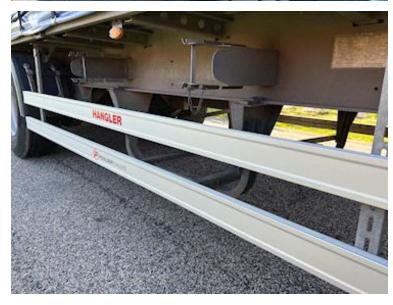

## Beskrivelse

ALTERNATIVE TO NEW!

Hangler SDS-H 420 Roadrunner Scandic 3-axle curtain trailer

18,000 kg kingpin and long gooseneck which gives more clearance for rear fenders on the tractor - XL approval EN12642XL with RAL 5002 Ultramarine blue curtains - 3 sliding posts per side with 5 planks between each - 7 pcs. stick holes in the middle of the bed base as well as in both edge rails - magazine box for loose posts mounted on chassis excl. posts - extendable ladder at the back - Loadlock profile mounted in edge rail with countless lashing holes along the entire edge rail incl. truck guard - sliding roof - truck guard at the bottom of the front wall which protects against pallet forks - SAF axles with drum brakes - stainless tool box - 4 ferry hooks under the chassis - LED rear lights + reversing lights and sling lights - galvanized chassis frame - and much more. Supplied with RAL 9006 silver metallic painted rear doors