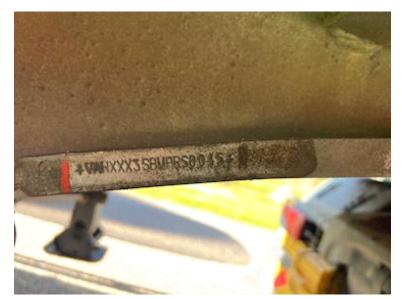

| 9                                       |                        |
|-----------------------------------------|------------------------|
| Dimensions                              | 385/65R22,5            |
|                                         |                        |
| Registration                            |                        |
| Model year                              | 2021                   |
| Reg. date                               | 03-08-2021             |
| Reg. no.                                | FK9436                 |
| Latest inspectio                        | n 10-09-2024           |
| Chassis number (VIN) VAHXXX3SBMPRS0045  |                        |
|                                         |                        |
| Ref. no.                                | 7340                   |
| Ref. no.                                | 7340                   |
| Ref. no.                                | 7340                   |
|                                         |                        |
| Weight                                  | y kg 35580             |
| Weight Loading capacit                  | y kg 35580             |
| Weight Loading capacit Overall weight k | y kg 35580<br>kg 42000 |