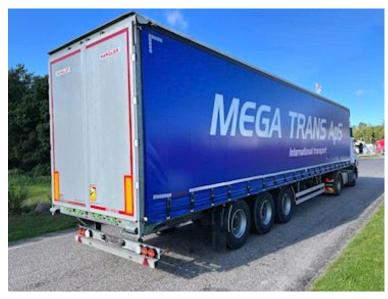

## Beskrivelse

ALTERNATIVE TO NEW!

Hangler SDS-H 420 Roadrunner Scandic 3-axle curtain trailer

18,000 kg kingpin and long gooseneck which gives more clearance for rear fenders on the tractor - XL approval EN12642XL with RAL 5002 Ultramarine blue curtains - 3 sliding posts per side with 5 planks between each - 7 pcs. stick holes in the middle of the bed base as well as in both edge rails - magazine box for loose posts mounted on chassis excl. posts - extendable ladder at the back - Loadlock profile mounted in edge rail with countless lashing holes along the entire edge rail incl. truck guard - sliding roof - truck guard at the bottom of the front wall which protects against pallet forks - SAF axles with drum brakes - stainless tool box - 4 ferry hooks under the chassis - LED rear lights + reversing lights and sling lights - galvanized chassis frame - and much more. Supplied with RAL 9006 silver metallic painted rear doors