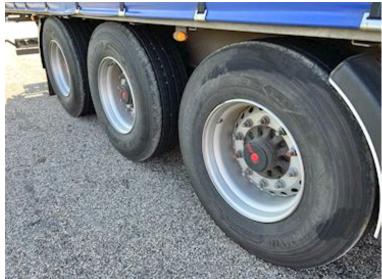

## Hangler 13,6 mtr SDS-H 420, Curtains

Scanvo Trucks Danmark A/S Hårup Skovvej 7, Hårup 8600 Silkeborg

Sælger Salgsafdeling salg@scanvo.dk +45 8724 4370 +45 3046 2148 / +45 2498 2148

| 22                       |              |
|--------------------------|--------------|
| Basis                    |              |
| Туре                     | Semi-Trailer |
| Aksel                    | 3            |
| Stand                    | As new       |
| Suspension               |              |
| Air                      | ✓            |
| Brakes                   |              |
| Drum brakes              | ✓            |
| ABS                      | <b>ℯ</b>     |
| Chassis                  |              |
| Wheelbase mm             | 7900         |
| Toolbox                  | ❤            |
| Wheelbase to 1. axel mm  | 1310         |
| Shaft type               | SAF          |
| Dimensions               |              |
| Internal height mm       | 2750         |
| Internal width mm        | 2480         |
| Internal length mm       | 13650        |
| Load highness at back mm | 2680         |

% remaining

80/80 - 100/100 - 80/80

| Doors                        |             |
|------------------------------|-------------|
| Rear doors                   | ✓           |
| Truck body / box             |             |
| Bottom                       | 30 mm finer |
| Sockets                      | ✔           |
| Lashing rails on the sides   | ✓           |
| Holes for Sockets            | ✔           |
| Tent                         |             |
| Roller roof                  | ✓           |
| Sliding curtain in the sides | ✔           |
| XL approved (EN 12642 Code X | (L) 💞       |