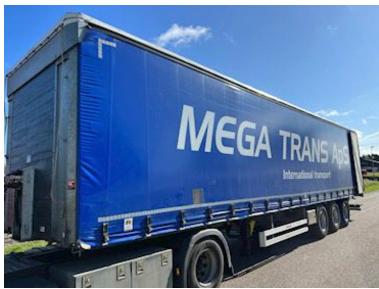

## Beskrivelse

ALTERNATIVE TO NEW!

Hangler SDS-H 420 Roadrunner Scandic 3-axle curtain trailer

18,000 kg kingpin and long gooseneck which gives more clearance for rear fenders on the tractor - XL approval EN12642XL with RAL 5002 Ultramarine blue curtains - 3 sliding posts per side with 5 planks between each - 7 pcs. stick holes in the middle of the bed base as well as in both edge rails - magazine box for loose posts mounted on chassis excl. posts - extendable ladder at the back - Loadlock profile mounted in edge rail with countless lashing holes along the entire edge rail incl. truck guard - sliding roof - truck guard at the bottom of the front wall which protects against pallet forks - SAF axles with drum brakes - stainless tool box - 4 ferry hooks under the chassis - LED rear lights + reversing lights and sling lights - galvanized chassis frame - and much more. Supplied with RAL 9006 silver metallic painted rear doors

We always have a large selection of new and used trailers in stock in many different designs

Contact Scanvo for more info on tel. +45 87244370 or email salg@scanvo.dk

As a retailer of products from the Austrian manufacturer Hangler, which for many years has produced powerful, strong trailer products for some of the toughest tasks. The product range is wide ranging - from machine, built-in, heavy-duty or curtain trailers, carts, etc. with this you receive a well-equipped product for the tough tasks that are often carried out in the Scandinavian and Nordic countries