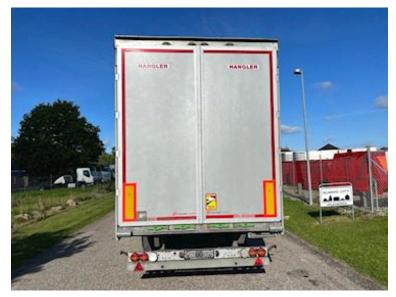

% remaining

80/80 - 100/100 - 80/80

| Doors                        |             |
|------------------------------|-------------|
| Rear doors                   | ✓           |
| Truck body / box             |             |
| Bottom                       | 30 mm finer |
| Sockets                      | ✔           |
| Lashing rails on the sides   | ✓           |
| Holes for Sockets            | ✔           |
| Tent                         |             |
| Roller roof                  | ✓           |
| Sliding curtain in the sides | ✔           |
| XL approved (EN 12642 Code X | (L) 💞       |

## Beskrivelse

ALTERNATIVE TO NEW!

Hangler SDS-H 420 Roadrunner Scandic 3-axle curtain trailer

18,000 kg kingpin and long gooseneck which gives more clearance for rear fenders on the tractor - XL approval EN12642XL with RAL 5002 Ultramarine blue curtains - 3 sliding posts per side with 5 planks between each - 7 pcs. stick holes in the middle of the bed base as well as in both edge rails - magazine box for loose posts mounted on chassis excl. posts - extendable ladder at the back - Loadlock profile mounted in edge rail with countless lashing holes along the entire edge rail incl. truck guard - sliding roof - truck guard at the bottom of the front wall which protects against pallet forks - SAF axles with drum brakes - stainless tool box - 4 ferry hooks under the chassis - LED rear lights + reversing lights and sling lights - galvanized chassis frame - and much more. Supplied with RAL 9006 silver metallic painted rear doors