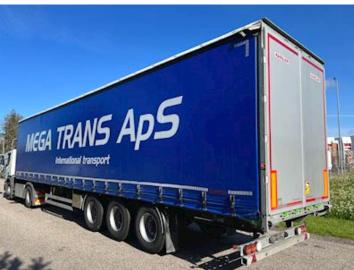

## Beskrivelse

ALTERNATIVE TO NEW!

Hangler SDS-H 420 Roadrunner Scandic 3-axle curtain trailer

18,000 kg kingpin and long gooseneck which gives more clearance for rear fenders on the tractor - XL approval EN12642XL with RAL 5002 Ultramarine blue curtains - 3 sliding posts per side with 5 planks between each - 7 pcs. stick holes in the middle of the bed base as well as in both edge rails - magazine box for loose posts mounted on chassis excl. posts - extendable ladder at the back - Loadlock profile mounted in edge rail with countless lashing holes along the entire edge rail incl. truck guard - sliding roof - truck guard at the bottom of the front wall which protects against pallet forks - SAF axles with drum brakes - stainless tool box - 4 ferry hooks under the chassis - LED rear lights + reversing lights and sling lights - galvanized chassis frame - and much more. Supplied with RAL 9006 silver metallic painted rear doors