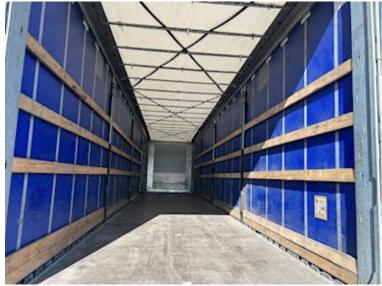

## Hangler 13,6 mtr SDS-H 420, Curtains

Scanvo Trucks Danmark A/S Hårup Skovvej 7, Hårup 8600 Silkeborg

Sælger Salgsafdeling salg@scanvo.dk +45 8724 4370 +45 3046 2148 / +45 2498 2148

| 22                       |              |
|--------------------------|--------------|
| Basis                    |              |
| Туре                     | Semi-Trailer |
| Aksel                    | 3            |
| Stand                    | As new       |
| Suspension               |              |
| Air                      | ✓            |
| Brakes                   |              |
| Drum brakes              | ✓            |
| ABS                      | <b>ℯ</b>     |
| Chassis                  |              |
| Wheelbase mm             | 7900         |
| Toolbox                  | ❤            |
| Wheelbase to 1. axel mm  | 1310         |
| Shaft type               | SAF          |
| Dimensions               |              |
| Internal height mm       | 2750         |
| Internal width mm        | 2480         |
| Internal length mm       | 13650        |
| Load highness at back mm | 2680         |

% remaining

80/80 - 100/100 - 80/80

| Doors                        |             |
|------------------------------|-------------|
| Rear doors                   | ✓           |
| Truck body / box             |             |
| Bottom                       | 30 mm finer |
| Sockets                      | ✔           |
| Lashing rails on the sides   | ✓           |
| Holes for Sockets            | ✔           |
| Tent                         |             |
| Roller roof                  | ✓           |
| Sliding curtain in the sides | ✔           |
| XL approved (EN 12642 Code X | (L) 💞       |

## Beskrivelse

ALTERNATIVE TO NEW!

Hangler SDS-H 420 Roadrunner Scandic 3-axle curtain trailer

18,000 kg kingpin and long gooseneck which gives more clearance for rear fenders on the tractor - XL approval EN12642XL with RAL 5002 Ultramarine blue curtains - 3 sliding posts per side with 5 planks between each - 7 pcs. stick holes in the middle of the bed base as well as in both edge rails - magazine box for loose posts mounted on chassis excl. posts - extendable ladder at the back - Loadlock profile mounted in edge rail with countless lashing holes along the entire edge rail incl. truck guard - sliding roof - truck guard at the bottom of the front wall which protects against pallet forks - SAF axles with drum brakes - stainless tool box - 4 ferry hooks under the chassis - LED rear lights + reversing lights and sling lights - galvanized chassis frame - and much more. Supplied with RAL 9006 silver metallic painted rear doors