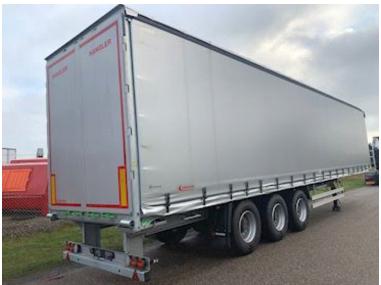

## Hangler SDS-H 420 3-aks XL-godkendt + hævetag, Curtains

Scanvo Trucks Danmark A/S Hårup Skovvej 7, Hårup 8600 Silkeborg

Sælger Salgsafdeling salg@scanvo.dk +45 8724 4370 +45 3046 2148 / +45 2498 2148

## BRAND NEW HANGLER 3-AXLE CURTAIN TRAILER WITH GALVANIZED CHASSIS + RAISED ROOF

Strong Hangler SDS-H 420 Roadrunner Scandic 3-axle curtain trailer

18,000 kg kingpin and long gooseneck which gives more clearance for rear fenders on the tractor - XL approval EN12642XL with RAL 9006 silver curtains - 3 sliding posts per side with 5 planks between each - stick holes in the middle and in the edge rails - extendable ladder at the back - Loadlock profile mounted in edge rail with countless lashing holes along the entire edge rail incl. truck guard - sliding roof - truck guard at the bottom of the front wall which protects against pallet forks - SAF axles with drum brakes - stainless tool box - 4 ferry hooks under the chassis - LED rear lights + reversing lights and sling lights - galvanized chassis frame - and much more. Supplied with silver metallic lacquered rear doors - RAL 9006 silver curtain sides possibility of additional purchase of 2 x stick magazines on each side of the chassis + 14 pcs. canes - and change of color choice curtain sides