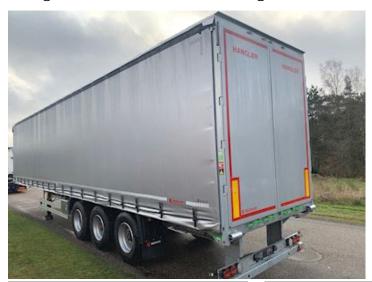

## Hangler SDS-H 420 3-aks XL-godkendt + hævetag, Curtains

Scanvo Trucks Danmark A/S Hårup Skovvej 7, Hårup 8600 Silkeborg

Sælger Salgsafdeling salg@scanvo.dk +45 8724 4370 +45 3046 2148 / +45 2498 2148

## BRAND NEW HANGLER 3-AXLE CURTAIN TRAILER WITH GALVANIZED CHASSIS + RAISED ROOF

Strong Hangler SDS-H 420 Roadrunner Scandic 3-axle curtain trailer

18,000 kg kingpin and long gooseneck which gives more clearance for rear fenders on the tractor - XL approval EN12642XL with RAL 9006 silver curtains - 3 sliding posts per side with 5 planks between each - stick holes in the middle and in the edge rails - extendable ladder at the back - Loadlock profile mounted in edge rail with countless lashing holes along the entire edge rail incl. truck guard - sliding roof - truck guard at the bottom of the front wall which protects against pallet forks - SAF axles with drum brakes - stainless tool box - 4 ferry hooks under the chassis - LED rear lights + reversing lights and sling lights - galvanized chassis frame - and much more. Supplied with silver metallic lacquered rear doors - RAL 9006 silver curtain sides possibility of additional purchase of 2 x stick magazines on each side of the chassis + 14 pcs. canes - and change of color choice curtain sides