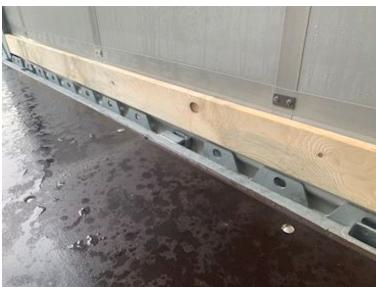

| Weight                        |        |
|-------------------------------|--------|
| Loading capacity kg           | 35520  |
| Overall weight kg             | 42000  |
| Tare weight kg                | 6480   |
| King pin kg                   | 18000  |
| Dimensions                    |        |
| Internal height mm            | 2740   |
| Internal width mm             | 2480   |
| Internal length mm            | 13650  |
| Load highness at side mm      | 2650   |
| Load highness at back mm      | 2700   |
| Truck body / box              |        |
| Bottom 30 mm finer (truck max | 7 ton) |
| Sockets                       | ❤      |
| Lashing rails on the sides    | ✓      |
| Holes for Sockets             | ✓      |

## BRAND NEW HANGLER 3-AXLE CURTAIN TRAILER WITH GALVANIZED CHASSIS + RAISED ROOF

Strong Hangler SDS-H 420 Roadrunner Scandic 3-axle curtain trailer

18,000 kg kingpin and long gooseneck which gives more clearance for rear fenders on the tractor - XL approval EN12642XL with RAL 9006 silver curtains - 3 sliding posts per side with 5 planks between each - stick holes in the middle and in the edge rails - extendable ladder at the back - Loadlock profile mounted in edge rail with countless lashing holes along the entire edge rail incl. truck guard - sliding roof - truck guard at the bottom of the front wall which protects against pallet forks - SAF axles with drum brakes - stainless tool box - 4 ferry hooks under the chassis - LED rear lights + reversing lights and sling lights - galvanized chassis frame - and much more. Supplied with silver metallic lacquered rear doors - RAL 9006 silver curtain sides possibility of additional purchase of 2 x stick magazines on each side of the chassis + 14 pcs. canes - and change of color choice curtain sides