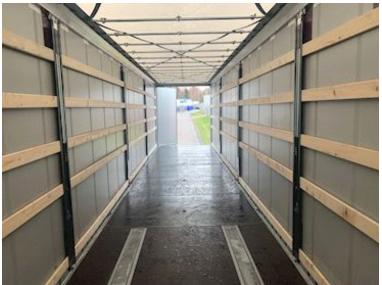

| Weight                        |        |
|-------------------------------|--------|
| Loading capacity kg           | 35520  |
| Overall weight kg             | 42000  |
| Tare weight kg                | 6480   |
| King pin kg                   | 18000  |
| Dimensions                    |        |
| Internal height mm            | 2740   |
| Internal width mm             | 2480   |
| Internal length mm            | 13650  |
| Load highness at side mm      | 2650   |
| Load highness at back mm      | 2700   |
| Truck body / box              |        |
| Bottom 30 mm finer (truck max | 7 ton) |
| Sockets                       | ❤      |
| Lashing rails on the sides    | ✓      |
| Holes for Sockets             | ✓      |

## BRAND NEW HANGLER 3-AXLE CURTAIN TRAILER WITH GALVANIZED CHASSIS + RAISED ROOF

Strong Hangler SDS-H 420 Roadrunner Scandic 3-axle curtain trailer

18,000 kg kingpin and long gooseneck which gives more clearance for rear fenders on the tractor - XL approval EN12642XL with RAL 9006 silver curtains - 3 sliding posts per side with 5 planks between each - stick holes in the middle and in the edge rails - extendable ladder at the back - Loadlock profile mounted in edge rail with countless lashing holes along the entire edge rail incl. truck guard - sliding roof - truck guard at the bottom of the front wall which protects against pallet forks - SAF axles with drum brakes - stainless tool box - 4 ferry hooks under the chassis - LED rear lights + reversing lights and sling lights - galvanized chassis frame - and much more. Supplied with silver metallic lacquered rear doors - RAL 9006 silver curtain sides possibility of additional purchase of 2 x stick magazines on each side of the chassis + 14 pcs. canes - and change of color choice curtain sides