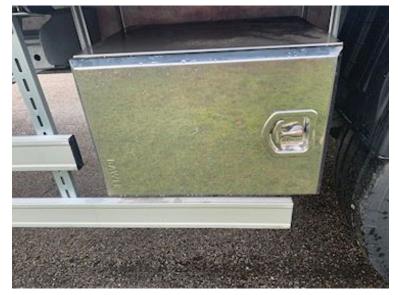

| Chassis                      |       |
|------------------------------|-------|
| Wheelbase mm                 | 1310  |
| Axle load, rear kg           | 24000 |
| Toolbox                      | ✓     |
| Wheelbase to 1. axel mm      | 7900  |
| Shaft type                   | SAF   |
| Axle load kg                 | 42000 |
| Registration                 |       |
| Model year                   | 2025  |
| Chassis number (VIN)         | 0054  |
| Ref. no.                     | 6989  |
| Brand new                    | ₩.    |
|                              |       |
| Tent                         |       |
| Roller roof                  | ✓     |
| Sliding curtain in the sides | ✓     |

## BRAND NEW HANGLER 3-AXLE CURTAIN TRAILER WITH GALVANIZED CHASSIS + RAISED ROOF

Strong Hangler SDS-H 420 Roadrunner Scandic 3-axle curtain trailer

18,000 kg kingpin and long gooseneck which gives more clearance for rear fenders on the tractor - XL approval EN12642XL with RAL 9006 silver curtains - 3 sliding posts per side with 5 planks between each - stick holes in the middle and in the edge rails - extendable ladder at the back - Loadlock profile mounted in edge rail with countless lashing holes along the entire edge rail incl. truck guard - sliding roof - truck guard at the bottom of the front wall which protects against pallet forks - SAF axles with drum brakes - stainless tool box - 4 ferry hooks under the chassis - LED rear lights + reversing lights and sling lights - galvanized chassis frame - and much more. Supplied with silver metallic lacquered rear doors - RAL 9006 silver curtain sides possibility of additional purchase of 2 x stick magazines on each side of the chassis + 14 pcs. canes - and change of color choice curtain sides