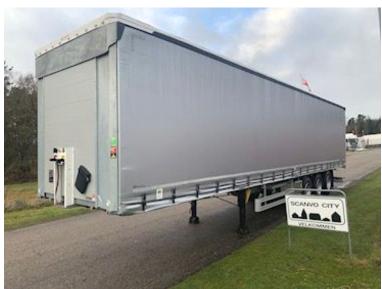

## Hangler SDS-H 420 3-aks XL-godkendt + hævetag, Curtains

Scanvo Trucks Danmark A/S Hårup Skovvej 7, Hårup 8600 Silkeborg

Sælger Salgsafdeling salg@scanvo.dk +45 8724 4370 +45 3046 2148 / +45 2498 2148

## BRAND NEW HANGLER 3-AXLE CURTAIN TRAILER WITH GALVANIZED CHASSIS + RAISED ROOF

Strong Hangler SDS-H 420 Roadrunner Scandic 3-axle curtain trailer

18,000 kg kingpin and long gooseneck which gives more clearance for rear fenders on the tractor - XL approval EN12642XL with RAL 9006 silver curtains - 3 sliding posts per side with 5 planks between each - stick holes in the middle and in the edge rails - extendable ladder at the back - Loadlock profile mounted in edge rail with countless lashing holes along the entire edge rail incl. truck guard - sliding roof - truck guard at the bottom of the front wall which protects against pallet forks - SAF axles with drum brakes - stainless tool box - 4 ferry hooks under the chassis - LED rear lights + reversing lights and sling lights - galvanized chassis frame - and much more. Supplied with silver metallic lacquered rear doors - RAL 9006 silver curtain sides possibility of additional purchase of 2 x stick magazines on each side of the chassis + 14 pcs. canes - and change of color choice curtain sides