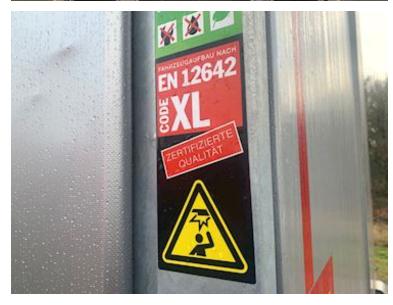

## BRAND NEW HANGLER 3-AXLE CURTAIN TRAILER WITH GALVANIZED CHASSIS + RAISED ROOF

Strong Hangler SDS-H 420 Roadrunner Scandic 3-axle curtain trailer

18,000 kg kingpin and long gooseneck which gives more clearance for rear fenders on the tractor - XL approval EN12642XL with RAL 9006 silver curtains - 3 sliding posts per side with 5 planks between each - stick holes in the middle and in the edge rails - extendable ladder at the back - Loadlock profile mounted in edge rail with countless lashing holes along the entire edge rail incl. truck guard - sliding roof - truck guard at the bottom of the front wall which protects against pallet forks - SAF axles with drum brakes - stainless tool box - 4 ferry hooks under the chassis - LED rear lights + reversing lights and sling lights - galvanized chassis frame - and much more. Supplied with silver metallic lacquered rear doors - RAL 9006 silver curtain sides possibility of additional purchase of 2 x stick magazines on each side of the chassis + 14 pcs. canes - and change of color choice curtain sides