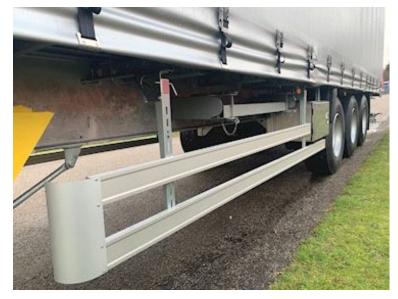

## BRAND NEW HANGLER 3-AXLE CURTAIN TRAILER WITH GALVANIZED CHASSIS + RAISED ROOF

Strong Hangler SDS-H 420 Roadrunner Scandic 3-axle curtain trailer

18,000 kg kingpin and long gooseneck which gives more clearance for rear fenders on the tractor - XL approval EN12642XL with RAL 9006 silver curtains - 3 sliding posts per side with 5 planks between each - stick holes in the middle and in the edge rails - extendable ladder at the back - Loadlock profile mounted in edge rail with countless lashing holes along the entire edge rail incl. truck guard - sliding roof - truck guard at the bottom of the front wall which protects against pallet forks - SAF axles with drum brakes - stainless tool box - 4 ferry hooks under the chassis - LED rear lights + reversing lights and sling lights - galvanized chassis frame - and much more. Supplied with silver metallic lacquered rear doors - RAL 9006 silver curtain sides possibility of additional purchase of 2 x stick magazines on each side of the chassis + 14 pcs. canes - and change of color choice curtain sides