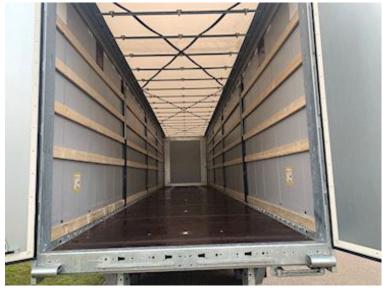

| Weight                        |        |
|-------------------------------|--------|
| Loading capacity kg           | 35520  |
| Overall weight kg             | 42000  |
| Tare weight kg                | 6480   |
| King pin kg                   | 18000  |
| Dimensions                    |        |
| Internal height mm            | 2740   |
| Internal width mm             | 2480   |
| Internal length mm            | 13650  |
| Load highness at side mm      | 2650   |
| Load highness at back mm      | 2700   |
| Truck body / box              |        |
| Bottom 30 mm finer (truck max | 7 ton) |
| Sockets                       | ❤      |
| Lashing rails on the sides    | ✓      |
| Holes for Sockets             | ✓      |

## BRAND NEW HANGLER 3-AXLE CURTAIN TRAILER WITH GALVANIZED CHASSIS + RAISED ROOF

Strong Hangler SDS-H 420 Roadrunner Scandic 3-axle curtain trailer

18,000 kg kingpin and long gooseneck which gives more clearance for rear fenders on the tractor - XL approval EN12642XL with RAL 9006 silver curtains - 3 sliding posts per side with 5 planks between each - stick holes in the middle and in the edge rails - extendable ladder at the back - Loadlock profile mounted in edge rail with countless lashing holes along the entire edge rail incl. truck guard - sliding roof - truck guard at the bottom of the front wall which protects against pallet forks - SAF axles with drum brakes - stainless tool box - 4 ferry hooks under the chassis - LED rear lights + reversing lights and sling lights - galvanized chassis frame - and much more. Supplied with silver metallic lacquered rear doors - RAL 9006 silver curtain sides possibility of additional purchase of 2 x stick magazines on each side of the chassis + 14 pcs. canes - and change of color choice curtain sides