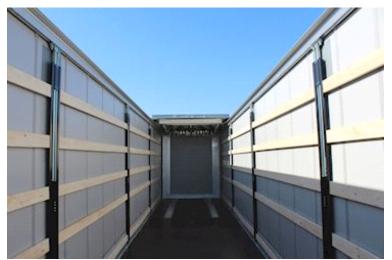

| Weight                        |        |
|-------------------------------|--------|
| Loading capacity kg           | 35520  |
| Overall weight kg             | 42000  |
| Tare weight kg                | 6480   |
| King pin kg                   | 18000  |
| Dimensions                    |        |
| Internal height mm            | 2740   |
| Internal width mm             | 2480   |
| Internal length mm            | 13650  |
| Load highness at side mm      | 2650   |
| Load highness at back mm      | 2700   |
| Truck body / box              |        |
| Bottom 30 mm finer (truck max | 7 ton) |
| Sockets                       | ❤      |
| Lashing rails on the sides    | ✓      |
| Holes for Sockets             | ✓      |

## BRAND NEW HANGLER 3-AXLE CURTAIN TRAILER WITH GALVANIZED CHASSIS + RAISED ROOF

Strong Hangler SDS-H 420 Roadrunner Scandic 3-axle curtain trailer

18,000 kg kingpin and long gooseneck which gives more clearance for rear fenders on the tractor - XL approval EN12642XL with RAL 9006 silver curtains - 3 sliding posts per side with 5 planks between each - stick holes in the middle and in the edge rails - extendable ladder at the back - Loadlock profile mounted in edge rail with countless lashing holes along the entire edge rail incl. truck guard - sliding roof - truck guard at the bottom of the front wall which protects against pallet forks - SAF axles with drum brakes - stainless tool box - 4 ferry hooks under the chassis - LED rear lights + reversing lights and sling lights - galvanized chassis frame - and much more. Supplied with silver metallic lacquered rear doors - RAL 9006 silver curtain sides possibility of additional purchase of 2 x stick magazines on each side of the chassis + 14 pcs. canes - and change of color choice curtain sides