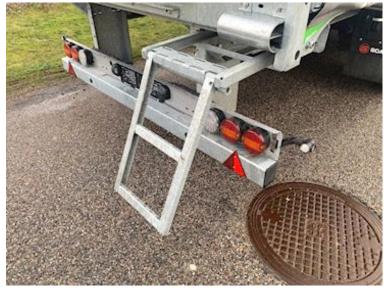

## BRAND NEW HANGLER 3-AXLE CURTAIN TRAILER WITH GALVANIZED CHASSIS + RAISED ROOF

Strong Hangler SDS-H 420 Roadrunner Scandic 3-axle curtain trailer

18,000 kg kingpin and long gooseneck which gives more clearance for rear fenders on the tractor - XL approval EN12642XL with RAL 9006 silver curtains - 3 sliding posts per side with 5 planks between each - stick holes in the middle and in the edge rails - extendable ladder at the back - Loadlock profile mounted in edge rail with countless lashing holes along the entire edge rail incl. truck guard - sliding roof - truck guard at the bottom of the front wall which protects against pallet forks - SAF axles with drum brakes - stainless tool box - 4 ferry hooks under the chassis - LED rear lights + reversing lights and sling lights - galvanized chassis frame - and much more. Supplied with silver metallic lacquered rear doors - RAL 9006 silver curtain sides possibility of additional purchase of 2 x stick magazines on each side of the chassis + 14 pcs. canes - and change of color choice curtain sides