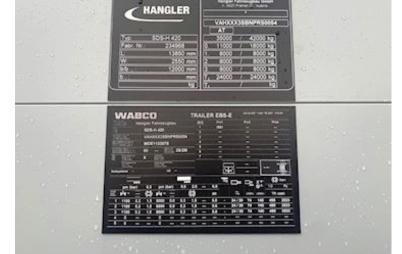

| Chassis                      |       |
|------------------------------|-------|
| Wheelbase mm                 | 1310  |
| Axle load, rear kg           | 24000 |
| Toolbox                      | ✓     |
| Wheelbase to 1. axel mm      | 7900  |
| Shaft type                   | SAF   |
| Axle load kg                 | 42000 |
| Registration                 |       |
| Model year                   | 2025  |
| Chassis number (VIN)         | 0054  |
| Ref. no.                     | 6989  |
| Brand new                    | ₩.    |
|                              |       |
| Tent                         |       |
| Roller roof                  | ✓     |
| Sliding curtain in the sides | ✓     |