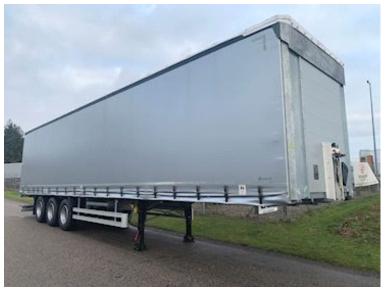

## Hangler SDS-H 420 3-aks XL-godkendt + hævetag, Curtains

Scanvo Trucks Danmark A/S Hårup Skovvej 7, Hårup 8600 Silkeborg

Sælger Salgsafdeling salg@scanvo.dk +45 8724 4370 +45 3046 2148 / +45 2498 2148

## BRAND NEW HANGLER 3-AXLE CURTAIN TRAILER WITH GALVANIZED CHASSIS + RAISED ROOF

Strong Hangler SDS-H 420 Roadrunner Scandic 3-axle curtain trailer

18,000 kg kingpin and long gooseneck which gives more clearance for rear fenders on the tractor - XL approval EN12642XL with RAL 9006 silver curtains - 3 sliding posts per side with 5 planks between each - stick holes in the middle and in the edge rails - extendable ladder at the back - Loadlock profile mounted in edge rail with countless lashing holes along the entire edge rail incl. truck guard - sliding roof - truck guard at the bottom of the front wall which protects against pallet forks - SAF axles with drum brakes - stainless tool box - 4 ferry hooks under the chassis - LED rear lights + reversing lights and sling lights - galvanized chassis frame - and much more. Supplied with silver metallic lacquered rear doors - RAL 9006 silver curtain sides possibility of additional purchase of 2 x stick magazines on each side of the chassis + 14 pcs. canes - and change of color choice curtain sides