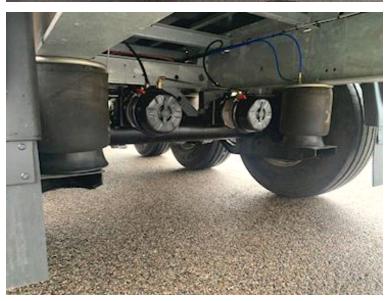

## BRAND NEW HANGLER 3-AXLE CURTAIN TRAILER WITH GALVANIZED CHASSIS + RAISED ROOF

Strong Hangler SDS-H 420 Roadrunner Scandic 3-axle curtain trailer

18,000 kg kingpin and long gooseneck which gives more clearance for rear fenders on the tractor - XL approval EN12642XL with RAL 9006 silver curtains - 3 sliding posts per side with 5 planks between each - stick holes in the middle and in the edge rails - extendable ladder at the back - Loadlock profile mounted in edge rail with countless lashing holes along the entire edge rail incl. truck guard - sliding roof - truck guard at the bottom of the front wall which protects against pallet forks - SAF axles with drum brakes - stainless tool box - 4 ferry hooks under the chassis - LED rear lights + reversing lights and sling lights - galvanized chassis frame - and much more. Supplied with silver metallic lacquered rear doors - RAL 9006 silver curtain sides possibility of additional purchase of 2 x stick magazines on each side of the chassis + 14 pcs. canes - and change of color choice curtain sides