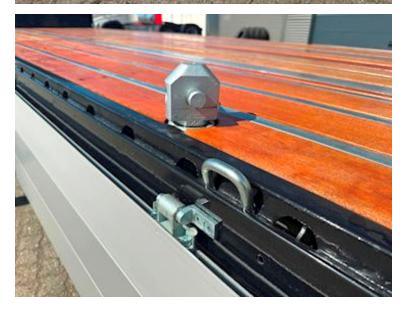

| Chassis                     |                       |
|-----------------------------|-----------------------|
| Wheelbase mm                | 1410 - 1410           |
| Wheelbase to 1. axe         | el mm 4240            |
| Total length mm             | 9000-9600             |
| Shaft type                  | SAF                   |
| Liftable axles              | 1. og 3.              |
| Axle load kg                | 24000 / teknisk 27000 |
| Truck body / box            |                       |
| Bottom                      | Hårdtræ               |
| Boards                      |                       |
| Height of boards mn         | n 600                 |
| Kinnegrip                   | <b>√</b>              |
| Lashing rings in the bottom |                       |

## Beskrivelse

HANGLER carts with 600mm aluminum sides.

- Incl. 12-ton aluminum ramps

The cart is, among other things, features

- SAF axles with drum brakes
- Lift axle on axles 1 and 3
- Movable drawbar 6x100mm
- Drawbar length 1,800-2,400mm
- 57mm draw eye
- 600mm foldable and removable aluminum sides
- Kinnegrip posts foldable and removable
- 1,000mm front wall (removable)
- Pockets at the back for pallet forks
- Removable LAXO container locks for 20" container
- 3 pieces. extendable bars in the back, on which the tailgate can be folded down
- Loose 2,400mm 12-tonne ramps in magazine under chassis
- Foldable support legs at the rear
- Wabco SmartBoard with km counter
- 4 pcs. LED work lights
- Load length approx. 7,200 mm
- Barn floor height approx. 900mm
- Fully galvanized chassis + lacquered edge rail