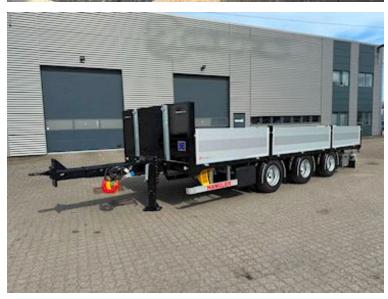

## Hangler 3-aks kærre alu-sider + alu-ramper, open

Scanvo Trucks Danmark A/S Hårup Skovvej 7, Hårup 8600 Silkeborg

Sælger Salgsafdeling salg@scanvo.dk +45 8724 4370

+45 3046 2148 / 2498 2148 / 2497 2148

## Beskrivelse

HANGLER carts with 600mm aluminum sides.

- Incl. 12-ton aluminum ramps

The cart is, among other things, features

- SAF axles with drum brakes
- Lift axle on axles 1 and 3
- Movable drawbar 6x100mm
- Drawbar length 1,800-2,400mm
- 57mm draw eye
- 600mm foldable and removable aluminum sides
- Kinnegrip posts foldable and removable
- 1,000mm front wall (removable)
- Pockets at the back for pallet forks
- Removable LAXO container locks for 20" container
- 3 pieces. extendable bars in the back, on which the tailgate can be folded down
- Loose 2,400mm 12-tonne ramps in magazine under chassis
- Foldable support legs at the rear
- Wabco SmartBoard with km counter
- 4 pcs. LED work lights
- Load length approx. 7,200 mm
- Barn floor height approx. 900mm
- Fully galvanized chassis + lacquered edge rail