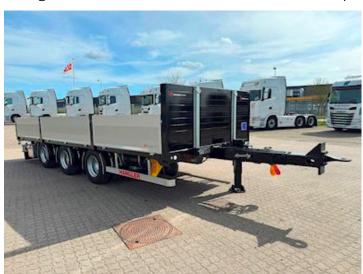

## Beskrivelse

HANGLER carts with 600mm aluminum sides.

- Incl. 12-ton aluminum ramps

The cart is, among other things, features

- SAF axles with drum brakes
- Lift axle on axles 1 and 3
- Movable drawbar 6x100mm
- Drawbar length 1,800-2,400mm
- 57mm draw eye
- 600mm foldable and removable aluminum sides
- Kinnegrip posts foldable and removable
- 1,000mm front wall (removable)
- Pockets at the back for pallet forks
- Removable LAXO container locks for 20" container
- 3 pieces. extendable bars in the back, on which the tailgate can be folded down
- Loose 2,400mm 12-tonne ramps in magazine under chassis
- Foldable support legs at the rear
- Wabco SmartBoard with km counter
- 4 pcs. LED work lights
- Load length approx. 7,200 mm
- Barn floor height approx. 900mm
- Fully galvanized chassis + lacquered edge rail