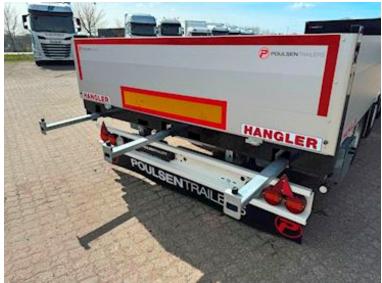

| Coupling            |               |
|---------------------|---------------|
| Electrical coupling | 2x7-polet     |
| Air-coupling        | Duo-Matic     |
| Manufacturer        | 57mm          |
| Coupling height mm  | 700/800/900mm |
|                     |               |

## Beskrivelse

HANGLER carts with 600mm aluminum sides.

- Incl. 12-ton aluminum ramps

The cart is, among other things, features

- SAF axles with drum brakes
- Lift axle on axles 1 and 3
- Movable drawbar 6x100mm
- Drawbar length 1,800-2,400mm
- 57mm draw eye
- 600mm foldable and removable aluminum sides
- Kinnegrip posts foldable and removable
- 1,000mm front wall (removable)
- Pockets at the back for pallet forks
- Removable LAXO container locks for 20" container
- 3 pieces. extendable bars in the back, on which the tailgate can be folded down
- Loose 2,400mm 12-tonne ramps in magazine under chassis
- Foldable support legs at the rear
- Wabco SmartBoard with km counter
- 4 pcs. LED work lights
- Load length approx. 7,200 mm
- Barn floor height approx. 900mm
- Fully galvanized chassis + lacquered edge rail