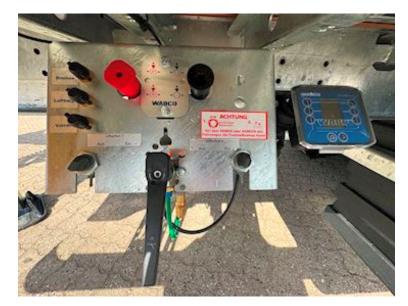

| Coupling            |               |
|---------------------|---------------|
| Electrical coupling | 2x7-polet     |
| Air-coupling        | Duo-Matic     |
| Manufacturer        | 57mm          |
| Coupling height mm  | 700/800/900mm |
|                     |               |

## Beskrivelse

HANGLER carts with 600mm aluminum sides.

- Incl. 12-ton aluminum ramps

The cart is, among other things, features

- SAF axles with drum brakes
- Lift axle on axles 1 and 3
- Movable drawbar 6x100mm
- Drawbar length 1,800-2,400mm
- 57mm draw eye
- 600mm foldable and removable aluminum sides
- Kinnegrip posts foldable and removable
- 1,000mm front wall (removable)
- Pockets at the back for pallet forks
- Removable LAXO container locks for 20" container
- 3 pieces. extendable bars in the back, on which the tailgate can be folded down
- Loose 2,400mm 12-tonne ramps in magazine under chassis
- Foldable support legs at the rear
- Wabco SmartBoard with km counter
- 4 pcs. LED work lights
- Load length approx. 7,200 mm
- Barn floor height approx. 900mm
- Fully galvanized chassis + lacquered edge rail