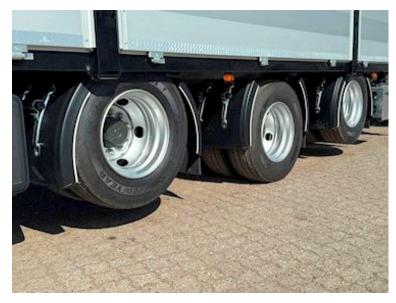

| Tyres       |               |
|-------------|---------------|
| % remaining | 100           |
| Dimensions  | 235/75 R17,5" |
|             |               |

| ✓ |
|---|
|   |

| ✓ |
|---|
|   |
| ✓ |
|   |

| Chassis                     |                       |
|-----------------------------|-----------------------|
| Wheelbase mm                | 1410 - 1410           |
| Wheelbase to 1. axe         | el mm 4240            |
| Total length mm             | 9000-9600             |
| Shaft type                  | SAF                   |
| Liftable axles              | 1. og 3.              |
| Axle load kg                | 24000 / teknisk 27000 |
| Truck body / box            |                       |
| Bottom                      | Hårdtræ               |
| Boards                      |                       |
| Height of boards mn         | n 600                 |
| Kinnegrip                   | <b>√</b>              |
| Lashing rings in the bottom |                       |