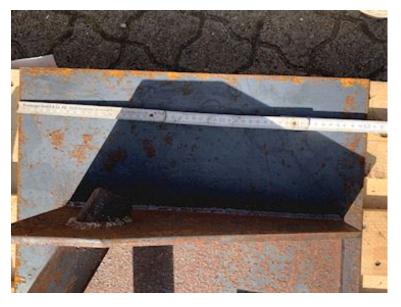

## Beskrivelse

Complete new standard turret for hook-and-eye container storage H 500 X B 900 mm for welding on front wall We can also offer the powerful version complete where the entire front is reinforced supplied in standard export with 1450mm turret for both hook + wire hoist container-in UNP180 mites for mounting on the front wall of the container.