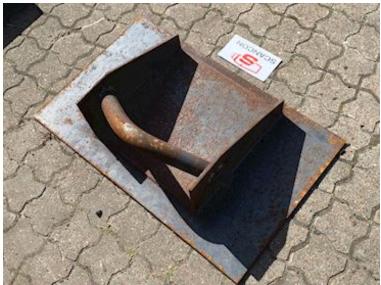

## Beskrivelse

Complete new standard turret for hook-and-eye container storage H 500 X B 900 mm for welding on front wall We can also offer the powerful version complete where the entire front is reinforced supplied in standard export with 1450mm turret for both hook + wire hoist container-in UNP180 mites for mounting on the front wall of the container.