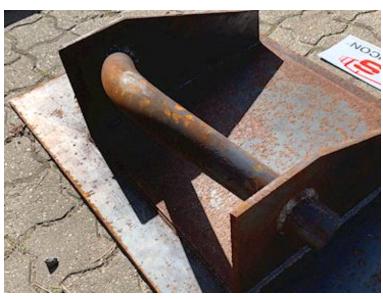

## Beskrivelse

Complete new standard turret for hook-and-eye container storage H 500 X B 900 mm for welding on front wall We can also offer the powerful version complete where the entire front is reinforced supplied in standard export with 1450mm turret for both hook + wire hoist container-in UNP180 mites for mounting on the front wall of the container.