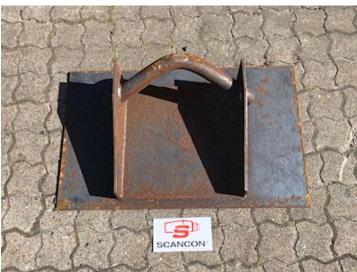

## Beskrivelse

Complete new standard turret for hook-and-eye container storage H 500 X B 900 mm for welding on front wall We can also offer the powerful version complete where the entire front is reinforced supplied in standard export with 1450mm turret for both hook + wire hoist container-in UNP180 mites for mounting on the front wall of the container.