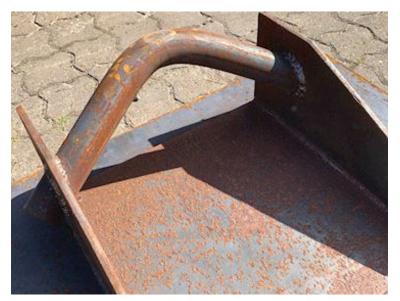

## Beskrivelse

Complete new standard turret for hook-and-eye container storage H 500 X B 900 mm for welding on front wall We can also offer the powerful version complete where the entire front is reinforced supplied in standard export with 1450mm turret for both hook + wire hoist container-in UNP180 mites for mounting on the front wall of the container.