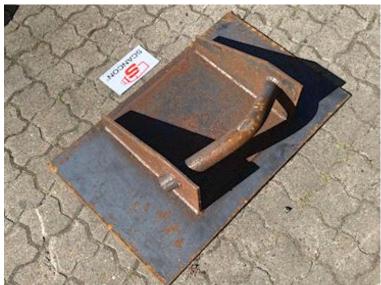

## Beskrivelse

Complete new standard turret for hook-and-eye container storage H 500 X B 900 mm for welding on front wall We can also offer the powerful version complete where the entire front is reinforced supplied in standard export with 1450mm turret for both hook + wire hoist container-in UNP180 mites for mounting on the front wall of the container.