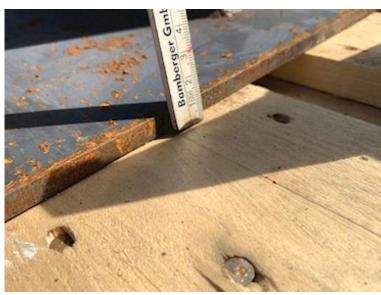

## Beskrivelse

Complete new standard turret for hook-and-eye container storage H 500 X B 900 mm for welding on front wall We can also offer the powerful version complete where the entire front is reinforced supplied in standard export with 1450mm turret for both hook + wire hoist container-in UNP180 mites for mounting on the front wall of the container.