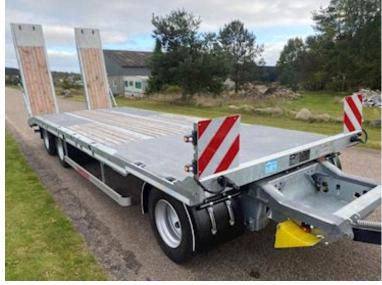

## Beskrivelse

Drum brakes

New Hangler 3-axle machine trailer

Built with: 7800 mm flat section 6850 + 950 mm - hydraulic ramps L 2800 mm x W 750 mm operated via the hydraulics of the front carriage, the hydraulic system is also fitted with a throttle valve so the pressure can be adjusted manually Manual lateral displacement option for additional purchase of hydraulic lateral displacement of loading ramps - SAF 11 ton axles with drum brakes and air suspension - 70 mm wooden planks at the bottom, as well as grooved steel above the wheel arches - 2 x 5 pcs. chop stick holes in edge rail - 2 x 8 pcs. 10 ton lashing eyes in edge rail - as well as 2 pcs 5 ton at the front

Air

Low loading height of 900 mm - Extra 70 mm widening planks which lie in the middle recessed in the bottom of the tray - 4 pcs. spreader plates with extension - movable drawbar with 57 mm draw eye and coupling height 820 mm - stainless tool box - magazine box built into rapo for storing chains etc.