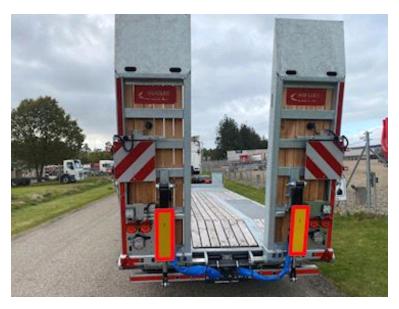

## Beskrivelse

Drum brakes

New Hangler 3-axle machine trailer

Built with: 7800 mm flat section 6850 + 950 mm - hydraulic ramps L 2800 mm x W 750 mm operated via the hydraulics of the front carriage, the hydraulic system is also fitted with a throttle valve so the pressure can be adjusted manually Manual lateral displacement option for additional purchase of hydraulic lateral displacement of loading ramps - SAF 11 ton axles with drum brakes and air suspension - 70 mm wooden planks at the bottom, as well as grooved steel above the wheel arches - 2 x 5 pcs. chop stick holes in edge rail - 2 x 8 pcs. 10 ton lashing eyes in edge rail - as well as 2 pcs 5 ton at the front

Air

Low loading height of 900 mm - Extra 70 mm widening planks which lie in the middle recessed in the bottom of the tray - 4 pcs. spreader plates with extension - movable drawbar with 57 mm draw eye and coupling height 820 mm - stainless tool box - magazine box built into rapo for storing chains etc.