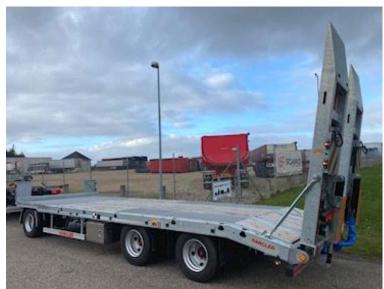

## Hangler DTS-H 300 P 3 akslet med ramper, Low loader

Scanvo Trucks Danmark A/S Hårup Skovvej 7, Hårup 8600 Silkeborg

Sælger Salgsafdeling salg@scanvo.dk +45 8724 4370 +45 3046 2148 / 2498 2148 / 2497 2148

## Beskrivelse

Drum brakes

New Hangler 3-axle machine trailer

Built with: 7800 mm flat section 6850 + 950 mm - hydraulic ramps L 2800 mm x W 750 mm operated via the hydraulics of the front carriage, the hydraulic system is also fitted with a throttle valve so the pressure can be adjusted manually Manual lateral displacement option for additional purchase of hydraulic lateral displacement of loading ramps - SAF 11 ton axles with drum brakes and air suspension - 70 mm wooden planks at the bottom, as well as grooved steel above the wheel arches - 2 x 5 pcs. chop stick holes in edge rail - 2 x 8 pcs. 10 ton lashing eyes in edge rail - as well as 2 pcs 5 ton at the front

Air

Low loading height of 900 mm - Extra 70 mm widening planks which lie in the middle recessed in the bottom of the tray - 4 pcs. spreader plates with extension - movable drawbar with 57 mm draw eye and coupling height 820 mm - stainless tool box - magazine box built into rapo for storing chains etc.