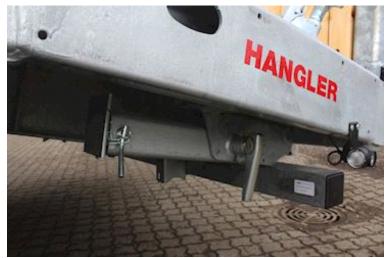

Air

Low loading height of 900 mm - Extra 70 mm widening planks which lie in the middle recessed in the bottom of the tray - 4 pcs. spreader plates with extension - movable drawbar with 57 mm draw eye and coupling height 820 mm - stainless tool box - magazine box built into rapo for storing chains etc.