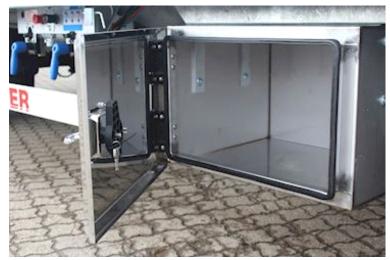

Air

Low loading height of 900 mm - Extra 70 mm widening planks which lie in the middle recessed in the bottom of the tray - 4 pcs. spreader plates with extension - movable drawbar with 57 mm draw eye and coupling height 820 mm - stainless tool box - magazine box built into rapo for storing chains etc.