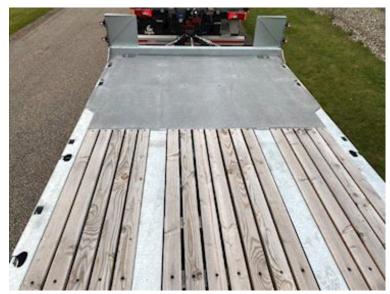

| Dimensions                                          |          |
|-----------------------------------------------------|----------|
| External length mm                                  | 7800     |
| Internal length mm6850 + 950 på kr                  | nækket   |
| Width mm                                            | 2550     |
| Load highness at back mm                            | 900      |
| Chassis                                             |          |
| Toolbox                                             | ✓        |
| Total length mm<br>min 10000 - max 10600 + 250 mm i | ramper   |
| Hydraulic 2.                                        | ✓        |
| Working light                                       | ✓        |
| Shaft type                                          | SAF      |
| Axle load kg 10,7 + 10,7                            | + 10,7   |
| Truck body / box                                    |          |
| Bottom 70 mm træplanker, riflet st                  | ålbund   |
| Lashing rings in the bottom                         | ✓        |
| Holes for Sockets                                   | ₩        |
| Foldable lashing rings                              | <b>✓</b> |

## Beskrivelse

Drum brakes

New Hangler 3-axle machine trailer

Built with: 7800 mm flat section 6850 + 950 mm - hydraulic ramps L 2800 mm x W 750 mm operated via the hydraulics of the front carriage, the hydraulic system is also fitted with a throttle valve so the pressure can be adjusted manually Manual lateral displacement option for additional purchase of hydraulic lateral displacement of loading ramps - SAF 11 ton axles with drum brakes and air suspension - 70 mm wooden planks at the bottom, as well as grooved steel above the wheel arches - 2 x 5 pcs. chop stick holes in edge rail - 2 x 8 pcs. 10 ton lashing eyes in edge rail - as well as 2 pcs 5 ton at the front