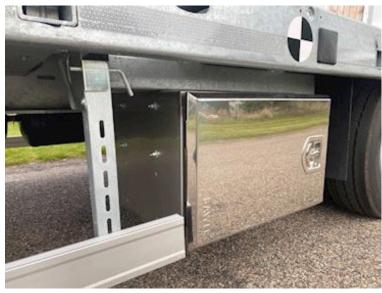

Air

Low loading height of 900 mm - Extra 70 mm widening planks which lie in the middle recessed in the bottom of the tray - 4 pcs. spreader plates with extension - movable drawbar with 57 mm draw eye and coupling height 820 mm - stainless tool box - magazine box built into rapo for storing chains etc.