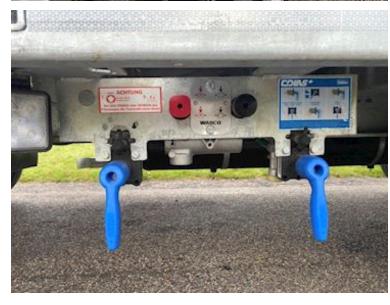

| Weight                  |        |               |  |
|-------------------------|--------|---------------|--|
| Loading capacity kg     |        | 19960         |  |
| Overall weight kg       |        | 27000         |  |
| Tare weight kg          |        | 7040          |  |
| Total weight, low loade | r kg   | 32136         |  |
| Load capacity, low load | ler kg | 25096         |  |
| Low loader              |        |               |  |
| Outriggers with planks  |        | ✓             |  |
| Hydraulic ramps         |        | ✓             |  |
| Wide load signs         |        | ✓             |  |
| Coupling                |        |               |  |
| Air-coupling            |        | DuoMatic      |  |
| Manufacturer            | 57 mi  | 57 mm trækøje |  |
| Variable drawbar        | JA + 6 | x 100mm       |  |
| Coupling height mm      |        | 820           |  |
| Suspension              |        |               |  |

Air

Low loading height of 900 mm - Extra 70 mm widening planks which lie in the middle recessed in the bottom of the tray - 4 pcs. spreader plates with extension - movable drawbar with 57 mm draw eye and coupling height 820 mm - stainless tool box - magazine box built into rapo for storing chains etc.