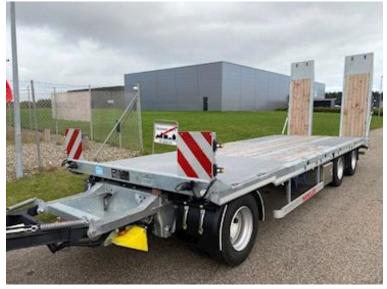

## Beskrivelse

Drum brakes

New Hangler 3-axle machine trailer

Built with: 7800 mm flat section 6850 + 950 mm - hydraulic ramps L 2800 mm x W 750 mm operated via the hydraulics of the front carriage, the hydraulic system is also fitted with a throttle valve so the pressure can be adjusted manually Manual lateral displacement option for additional purchase of hydraulic lateral displacement of loading ramps - SAF 11 ton axles with drum brakes and air suspension - 70 mm wooden planks at the bottom, as well as grooved steel above the wheel arches - 2 x 5 pcs. chop stick holes in edge rail - 2 x 8 pcs. 10 ton lashing eyes in edge rail - as well as 2 pcs 5 ton at the front

Air

Low loading height of 900 mm - Extra 70 mm widening planks which lie in the middle recessed in the bottom of the tray - 4 pcs. spreader plates with extension - movable drawbar with 57 mm draw eye and coupling height 820 mm - stainless tool box - magazine box built into rapo for storing chains etc.