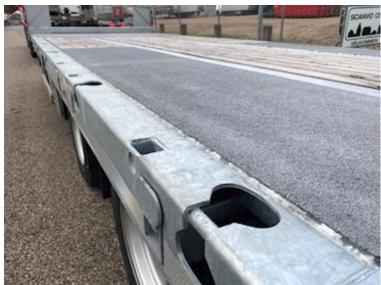

## Beskrivelse

Drum brakes

New Hangler 3-axle machine trailer

Built with: 7800 mm flat section 6850 + 950 mm - hydraulic ramps L 2800 mm x W 750 mm operated via the hydraulics of the front carriage, the hydraulic system is also fitted with a throttle valve so the pressure can be adjusted manually Manual lateral displacement option for additional purchase of hydraulic lateral displacement of loading ramps - SAF 11 ton axles with drum brakes and air suspension - 70 mm wooden planks at the bottom, as well as grooved steel above the wheel arches - 2 x 5 pcs. chop stick holes in edge rail - 2 x 8 pcs. 10 ton lashing eyes in edge rail - as well as 2 pcs 5 ton at the front

Air

Low loading height of 900 mm - Extra 70 mm widening planks which lie in the middle recessed in the bottom of the tray - 4 pcs. spreader plates with extension - movable drawbar with 57 mm draw eye and coupling height 820 mm - stainless tool box - magazine box built into rapo for storing chains etc.

Approved for block wagon driving 60 km/h: 32,136kg / load 25,096kg and fast runner 90 km/h: 24,000kg / load 16,960kg Delivered from stock with galvanized undercarriage, the ramps are galvanized - the hanger can also be specified as desired in the desired RAL color