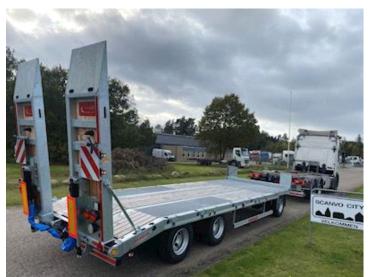

## Hangler DTS-H 300 P 3 akslet med ramper, Low loader

Scanvo Trucks Danmark A/S Hårup Skovvej 7, Hårup 8600 Silkeborg

Sælger Salgsafdeling salg@scanvo.dk +45 8724 4370 +45 3046 2148 / 2498 2148 / 2497 2148

## Beskrivelse

Drum brakes

New Hangler 3-axle machine trailer

Built with: 7800 mm flat section 6850 + 950 mm - hydraulic ramps L 2800 mm x W 750 mm operated via the hydraulics of the front carriage, the hydraulic system is also fitted with a throttle valve so the pressure can be adjusted manually Manual lateral displacement option for additional purchase of hydraulic lateral displacement of loading ramps - SAF 11 ton axles with drum brakes and air suspension - 70 mm wooden planks at the bottom, as well as grooved steel above the wheel arches - 2 x 5 pcs. chop stick holes in edge rail - 2 x 8 pcs. 10 ton lashing eyes in edge rail - as well as 2 pcs 5 ton at the front

Air

Low loading height of 900 mm - Extra 70 mm widening planks which lie in the middle recessed in the bottom of the tray - 4 pcs. spreader plates with extension - movable drawbar with 57 mm draw eye and coupling height 820 mm - stainless tool box - magazine box built into rapo for storing chains etc.