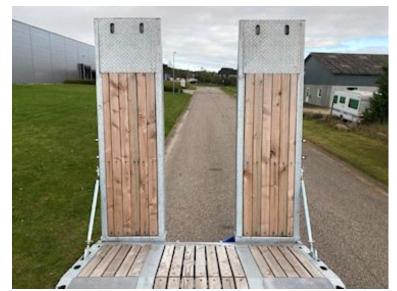

## Beskrivelse

Drum brakes

New Hangler 3-axle machine trailer

Built with: 7800 mm flat section 6850 + 950 mm - hydraulic ramps L 2800 mm x W 750 mm operated via the hydraulics of the front carriage, the hydraulic system is also fitted with a throttle valve so the pressure can be adjusted manually Manual lateral displacement option for additional purchase of hydraulic lateral displacement of loading ramps - SAF 11 ton axles with drum brakes and air suspension - 70 mm wooden planks at the bottom, as well as grooved steel above the wheel arches - 2 x 5 pcs. chop stick holes in edge rail - 2 x 8 pcs. 10 ton lashing eyes in edge rail - as well as 2 pcs 5 ton at the front

Air

Low loading height of 900 mm - Extra 70 mm widening planks which lie in the middle recessed in the bottom of the tray - 4 pcs. spreader plates with extension - movable drawbar with 57 mm draw eye and coupling height 820 mm - stainless tool box - magazine box built into rapo for storing chains etc.