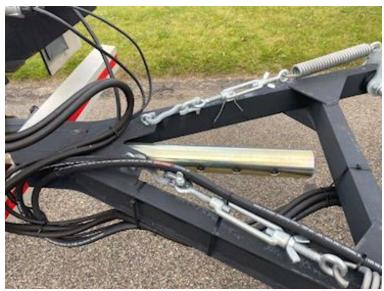

| Weight                  |        |               |  |
|-------------------------|--------|---------------|--|
| Loading capacity kg     |        | 19960         |  |
| Overall weight kg       |        | 27000         |  |
| Tare weight kg          |        | 7040          |  |
| Total weight, low loade | r kg   | 32136         |  |
| Load capacity, low load | ler kg | 25096         |  |
| Low loader              |        |               |  |
| Outriggers with planks  |        | ✓             |  |
| Hydraulic ramps         |        | ✓             |  |
| Wide load signs         |        | ✓             |  |
| Coupling                |        |               |  |
| Air-coupling            |        | DuoMatic      |  |
| Manufacturer            | 57 mi  | 57 mm trækøje |  |
| Variable drawbar        | JA + 6 | x 100mm       |  |
| Coupling height mm      |        | 820           |  |
| Suspension              |        |               |  |

Air

Low loading height of 900 mm - Extra 70 mm widening planks which lie in the middle recessed in the bottom of the tray - 4 pcs. spreader plates with extension - movable drawbar with 57 mm draw eye and coupling height 820 mm - stainless tool box - magazine box built into rapo for storing chains etc.