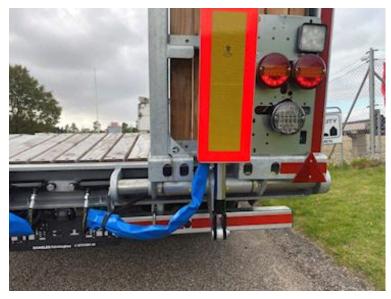

## Beskrivelse

Drum brakes

New Hangler 3-axle machine trailer

Built with: 7800 mm flat section 6850 + 950 mm - hydraulic ramps L 2800 mm x W 750 mm operated via the hydraulics of the front carriage, the hydraulic system is also fitted with a throttle valve so the pressure can be adjusted manually Manual lateral displacement option for additional purchase of hydraulic lateral displacement of loading ramps - SAF 11 ton axles with drum brakes and air suspension - 70 mm wooden planks at the bottom, as well as grooved steel above the wheel arches - 2 x 5 pcs. chop stick holes in edge rail - 2 x 8 pcs. 10 ton lashing eyes in edge rail - as well as 2 pcs 5 ton at the front

Air

Low loading height of 900 mm - Extra 70 mm widening planks which lie in the middle recessed in the bottom of the tray - 4 pcs. spreader plates with extension - movable drawbar with 57 mm draw eye and coupling height 820 mm - stainless tool box - magazine box built into rapo for storing chains etc.