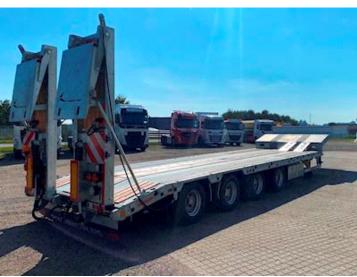

## Beskrivelse

Instant delivery

NEW HANGLER SVS 580 4 axle machine trailer with hydraulic ramps the chassis is FULLY GALVANIZED without painted edge rails! Strong machine trailer constructed of steel frame and bottom, with 70 mm strong wooden planks.

4000 mm on rapo - 9200 mm on plan section - Widening planks are stored in the middle of the bed base. 4 pcs. BPW/SAF axles with drum brakes. 4 pcs. 5 tonnes of lashing eyes on landing, as well as 22 pcs. 10 tonnes of lashing eyes distributed along the edge rails (11 pcs. per side) 16 pcs. walking stick holes (8 pcs. per side)

SAF axles - drum brakes - air suspension - raising/lowering valves axle lift on 1st axle and 3rd + 4th axle is co-steering and locks automatically when reversing - 235/75 R17.5 tire mounting

Retractable extension signs to 3,000mm, with reflective planks and LED position lights. Removable rotor light on one ramp, as well as 4 pcs. LED work lights (2 on the side + 2 at the back)

Electric hydraulic motor mounted in toolbox for controlling ramps. 2-part ramps - length 2800 + 800 mm = 3,600 mm, width 750 mm.

**Current location Horsens** 

Contact us for more information on 87244370 See more machine trailers on our website www.scanvo.dk