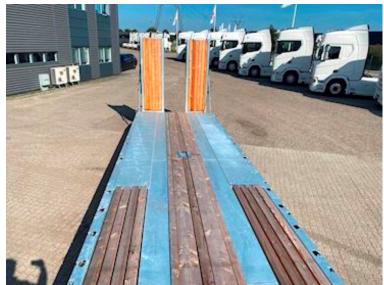

4000 mm on rapo - 9200 mm on plan section - Widening planks are stored in the middle of the bed base. 4 pcs. BPW/SAF axles with drum brakes. 4 pcs. 5 tonnes of lashing eyes on landing, as well as 22 pcs. 10 tonnes of lashing eyes distributed along the edge rails (11 pcs. per side) 16 pcs. walking stick holes (8 pcs. per side)

SAF axles - drum brakes - air suspension - raising/lowering valves axle lift on 1st axle and 3rd + 4th axle is co-steering and locks automatically when reversing - 235/75 R17.5 tire mounting

Retractable extension signs to 3,000mm, with reflective planks and LED position lights. Removable rotor light on one ramp, as well as 4 pcs. LED work lights (2 on the side + 2 at the back)