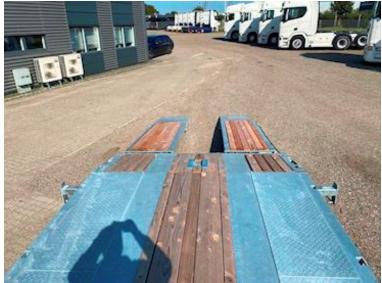

4000 mm on rapo - 9200 mm on plan section - Widening planks are stored in the middle of the bed base. 4 pcs. BPW/SAF axles with drum brakes. 4 pcs. 5 tonnes of lashing eyes on landing, as well as 22 pcs. 10 tonnes of lashing eyes distributed along the edge rails (11 pcs. per side) 16 pcs. walking stick holes (8 pcs. per side)

Electric hydraulic motor mounted in toolbox for controlling ramps. 2-part ramps - length 2800 + 800 mm = 3,600 mm, width 750 mm.

**Current location Horsens** 

Contact us for more information on 87244370 See more machine trailers on our website www.scanvo.dk