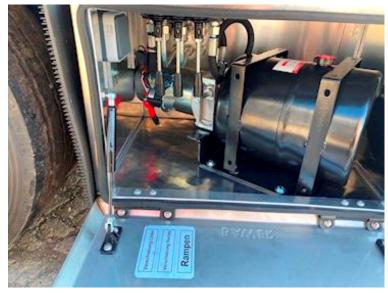

Electric hydraulic motor mounted in toolbox for controlling ramps. 2-part ramps - length 2800 + 800 mm = 3,600 mm, width 750 mm.

**Current location Horsens** 

Contact us for more information on 87244370 See more machine trailers on our website www.scanvo.dk