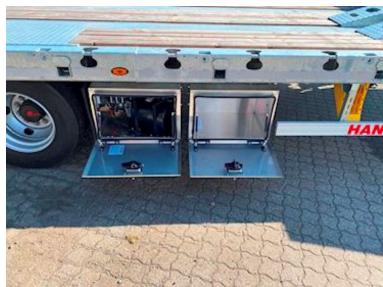

Electric hydraulic motor mounted in toolbox for controlling ramps. 2-part ramps - length 2800 + 800 mm = 3,600 mm, width 750 mm.

**Current location Horsens** 

Contact us for more information on 87244370 See more machine trailers on our website www.scanvo.dk