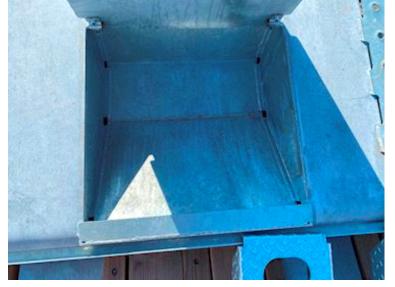

Chassis

| Low loader                   |          |
|------------------------------|----------|
| Outriggers with planks       | ✓        |
| Hydraulic ramps              | ✓        |
| Wide load signs              | ✓        |
| Weight                       |          |
| Loading capacity kg          | 37640    |
| Overall weight kg            | 48000    |
| Tare weight kg               | 10360    |
| King pin kg                  | 18000    |
| Total weight, low loader kg  | 60800    |
| Load capacity, low loader kg | 50440    |
| Truck body / box             |          |
| Bottom                       | stål+træ |
| Holes for Sockets            | ✓        |
| Foldable lashing rings       | ✓        |

4000 mm on rapo - 9200 mm on plan section - Widening planks are stored in the middle of the bed base. 4 pcs. BPW/SAF axles with drum brakes. 4 pcs. 5 tonnes of lashing eyes on landing, as well as 22 pcs. 10 tonnes of lashing eyes distributed along the edge rails (11 pcs. per side) 16 pcs. walking stick holes (8 pcs. per side)