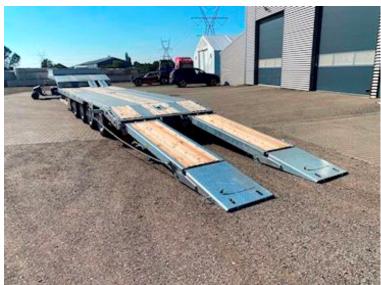

## Beskrivelse

Instant delivery

NEW HANGLER SVS 580 4 axle machine trailer with hydraulic ramps the chassis is FULLY GALVANIZED without painted edge rails! Strong machine trailer constructed of steel frame and bottom, with 70 mm strong wooden planks.

4000 mm on rapo - 9200 mm on plan section - Widening planks are stored in the middle of the bed base. 4 pcs. BPW/SAF axles with drum brakes. 4 pcs. 5 tonnes of lashing eyes on landing, as well as 22 pcs. 10 tonnes of lashing eyes distributed along the edge rails (11 pcs. per side) 16 pcs. walking stick holes (8 pcs. per side)

SAF axles - drum brakes - air suspension - raising/lowering valves axle lift on 1st axle and 3rd + 4th axle is co-steering and locks automatically when reversing - 235/75 R17.5 tire mounting

Retractable extension signs to 3,000mm, with reflective planks and LED position lights. Removable rotor light on one ramp, as well as 4 pcs. LED work lights (2 on the side + 2 at the back)

Electric hydraulic motor mounted in toolbox for controlling ramps. 2-part ramps - length 2800 + 800 mm = 3,600 mm, width 750 mm.

**Current location Horsens** 

Contact us for more information on 87244370 See more machine trailers on our website www.scanvo.dk