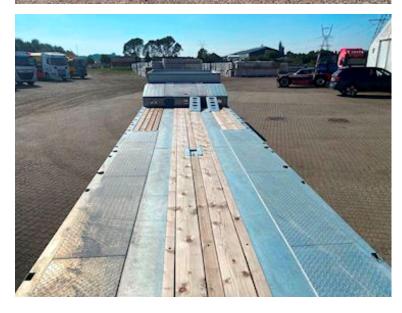

Chassis

| Low loader                   |          |
|------------------------------|----------|
| Outriggers with planks       | ✓        |
| Hydraulic ramps              | ✓        |
| Wide load signs              | ✓        |
| Weight                       |          |
| Loading capacity kg          | 37640    |
| Overall weight kg            | 48000    |
| Tare weight kg               | 10360    |
| King pin kg                  | 18000    |
| Total weight, low loader kg  | 60800    |
| Load capacity, low loader kg | 50440    |
| Truck body / box             |          |
| Bottom                       | stål+træ |
| Holes for Sockets            | ✓        |
| Foldable lashing rings       | ✓        |

4000 mm on rapo - 9200 mm on plan section - Widening planks are stored in the middle of the bed base. 4 pcs. BPW/SAF axles with drum brakes. 4 pcs. 5 tonnes of lashing eyes on landing, as well as 22 pcs. 10 tonnes of lashing eyes distributed along the edge rails (11 pcs. per side) 16 pcs. walking stick holes (8 pcs. per side)