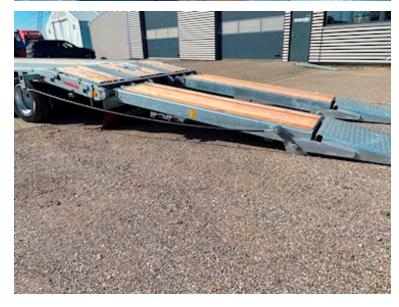

## Beskrivelse

Instant delivery

NEW HANGLER SVS 580 4 axle machine trailer with hydraulic ramps the chassis is FULLY GALVANIZED without painted edge rails! Strong machine trailer constructed of steel frame and bottom, with 70 mm strong wooden planks.

SAF axles - drum brakes - air suspension - raising/lowering valves axle lift on 1st axle and 3rd + 4th axle is co-steering and locks automatically when reversing - 235/75 R17.5 tire mounting

Retractable extension signs to 3,000mm, with reflective planks and LED position lights. Removable rotor light on one ramp, as well as 4 pcs. LED work lights (2 on the side + 2 at the back)

Electric hydraulic motor mounted in toolbox for controlling ramps. 2-part ramps - length 2800 + 800 mm = 3,600 mm, width 750 mm.

**Current location Horsens** 

Contact us for more information on 87244370 See more machine trailers on our website www.scanvo.dk