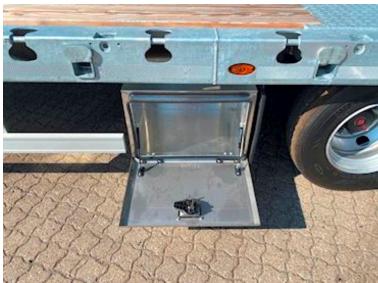

| 0.1000.0             |                       |
|----------------------|-----------------------|
| Toolbox              | ✔                     |
| Self-tracking axle   | ✓                     |
| Shaft type           | SAF                   |
| Liftable axles       | 1.aksel               |
| Axle load kg         | 7.5 + 7.5 + 7.5 + 7.5 |
| Stool height mm      | 1200mm                |
|                      |                       |
| Registration         |                       |
| Model year           | 2025                  |
| Chassis number (VIN) | 8000                  |
| Ref. no.             | 4558                  |
| Brand new            | ✓                     |
|                      |                       |

Electric hydraulic motor mounted in toolbox for controlling ramps. 2-part ramps - length 2800 + 800 mm = 3,600 mm, width 750 mm.

**Current location Horsens** 

Contact us for more information on 87244370 See more machine trailers on our website www.scanvo.dk