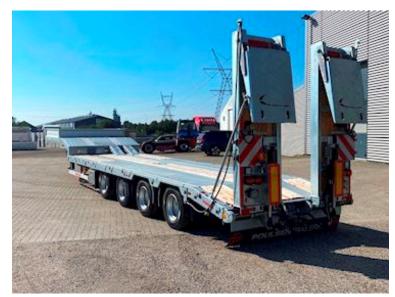

SAF axles - drum brakes - air suspension - raising/lowering valves axle lift on 1st axle and 3rd + 4th axle is co-steering and locks automatically when reversing - 235/75 R17.5 tire mounting

Retractable extension signs to 3,000mm, with reflective planks and LED position lights. Removable rotor light on one ramp, as well as 4 pcs. LED work lights (2 on the side + 2 at the back)

Electric hydraulic motor mounted in toolbox for controlling ramps. 2-part ramps - length 2800 + 800 mm = 3,600 mm, width 750 mm.

**Current location Horsens** 

Contact us for more information on 87244370 See more machine trailers on our website www.scanvo.dk