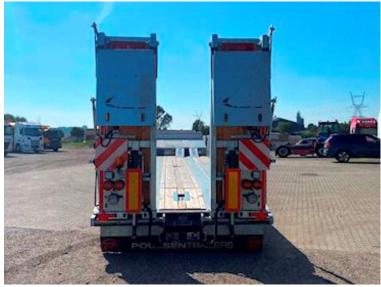

SAF axles - drum brakes - air suspension - raising/lowering valves axle lift on 1st axle and 3rd + 4th axle is co-steering and locks automatically when reversing - 235/75 R17.5 tire mounting

Retractable extension signs to 3,000mm, with reflective planks and LED position lights. Removable rotor light on one ramp, as well as 4 pcs. LED work lights (2 on the side + 2 at the back)

Electric hydraulic motor mounted in toolbox for controlling ramps. 2-part ramps - length 2800 + 800 mm = 3,600 mm, width 750 mm.

**Current location Horsens** 

Contact us for more information on 87244370 See more machine trailers on our website www.scanvo.dk