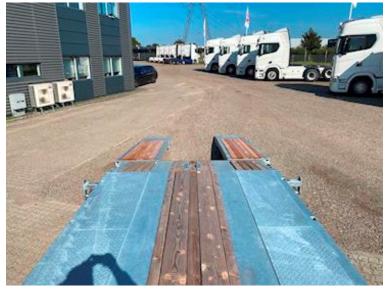

## Beskrivelse

Instant delivery

NEW HANGLER SVS 580 4 axle machine trailer with hydraulic ramps the chassis is FULLY GALVANIZED without painted edge rails! Strong machine trailer constructed of steel frame and bottom, with 70 mm strong wooden planks.

4000 mm on rapo - 9200 mm on plan section - Widening planks are stored in the middle of the bed base. 4 pcs. BPW/SAF axles with drum brakes. 4 pcs. 5 tonnes of lashing eyes on landing, as well as 22 pcs. 10 tonnes of lashing eyes distributed along the edge rails (11 pcs. per side) 16 pcs. walking stick holes (8 pcs. per side)

Electric hydraulic motor mounted in toolbox for controlling ramps. 2-part ramps - length 2800 + 800 mm = 3,600 mm, width 750 mm.

**Current location Horsens** 

Contact us for more information on 87244370 See more machine trailers on our website www.scanvo.dk