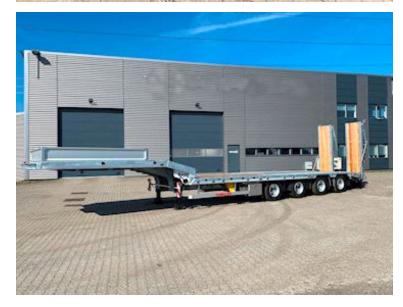

## Beskrivelse

Instant delivery

NEW HANGLER SVS 580 4 axle machine trailer with hydraulic ramps the chassis is FULLY GALVANIZED without painted edge rails! Strong machine trailer constructed of steel frame and bottom, with 70 mm strong wooden planks.

4000 mm on rapo - 9200 mm on plan section - Widening planks are stored in the middle of the bed base. 4 pcs. BPW/SAF axles with drum brakes. 4 pcs. 5 tonnes of lashing eyes on landing, as well as 22 pcs. 10 tonnes of lashing eyes distributed along the edge rails (11 pcs. per side) 16 pcs. walking stick holes (8 pcs. per side)

SAF axles - drum brakes - air suspension - raising/lowering valves axle lift on 1st axle and 3rd + 4th axle is co-steering and locks automatically when reversing - 235/75 R17.5 tire mounting

Retractable extension signs to 3,000mm, with reflective planks and LED position lights. Removable rotor light on one ramp, as well as 4 pcs. LED work lights (2 on the side + 2 at the back)