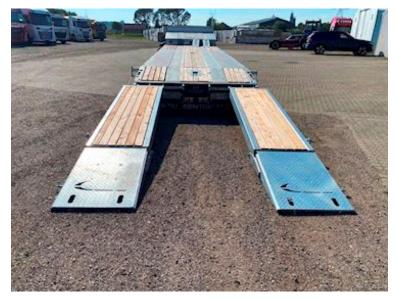

4000 mm on rapo - 9200 mm on plan section - Widening planks are stored in the middle of the bed base. 4 pcs. BPW/SAF axles with drum brakes. 4 pcs. 5 tonnes of lashing eyes on landing, as well as 22 pcs. 10 tonnes of lashing eyes distributed along the edge rails (11 pcs. per side) 16 pcs. walking stick holes (8 pcs. per side)

Electric hydraulic motor mounted in toolbox for controlling ramps. 2-part ramps - length 2800 + 800 mm = 3,600 mm, width 750 mm.

**Current location Horsens** 

Contact us for more information on 87244370 See more machine trailers on our website www.scanvo.dk