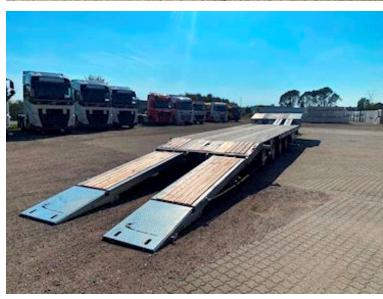

## Beskrivelse

Instant delivery

NEW HANGLER SVS 580 4 axle machine trailer with hydraulic ramps the chassis is FULLY GALVANIZED without painted edge rails! Strong machine trailer constructed of steel frame and bottom, with 70 mm strong wooden planks.

4000 mm on rapo - 9200 mm on plan section - Widening planks are stored in the middle of the bed base. 4 pcs. BPW/SAF axles with drum brakes. 4 pcs. 5 tonnes of lashing eyes on landing, as well as 22 pcs. 10 tonnes of lashing eyes distributed along the edge rails (11 pcs. per side) 16 pcs. walking stick holes (8 pcs. per side)

SAF axles - drum brakes - air suspension - raising/lowering valves axle lift on 1st axle and 3rd + 4th axle is co-steering and locks automatically when reversing - 235/75 R17.5 tire mounting

Retractable extension signs to 3,000mm, with reflective planks and LED position lights. Removable rotor light on one ramp, as well as 4 pcs. LED work lights (2 on the side + 2 at the back)

Electric hydraulic motor mounted in toolbox for controlling ramps. 2-part ramps - length 2800 + 800 mm = 3,600 mm, width 750 mm.

**Current location Horsens** 

Contact us for more information on 87244370 See more machine trailers on our website www.scanvo.dk