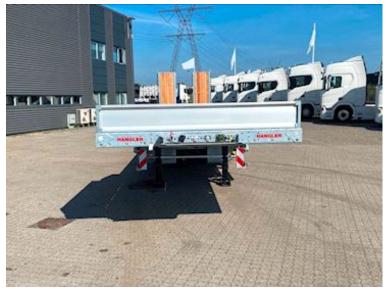

Chassis

| Low loader                   |          |
|------------------------------|----------|
| Outriggers with planks       | ✓        |
| Hydraulic ramps              | ✓        |
| Wide load signs              | ✓        |
| Weight                       |          |
| Loading capacity kg          | 37640    |
| Overall weight kg            | 48000    |
| Tare weight kg               | 10360    |
| King pin kg                  | 18000    |
| Total weight, low loader kg  | 60800    |
| Load capacity, low loader kg | 50440    |
| Truck body / box             |          |
| Bottom                       | stål+træ |
| Holes for Sockets            | ✓        |
| Foldable lashing rings       | ✓        |

4000 mm on rapo - 9200 mm on plan section - Widening planks are stored in the middle of the bed base. 4 pcs. BPW/SAF axles with drum brakes. 4 pcs. 5 tonnes of lashing eyes on landing, as well as 22 pcs. 10 tonnes of lashing eyes distributed along the edge rails (11 pcs. per side) 16 pcs. walking stick holes (8 pcs. per side)