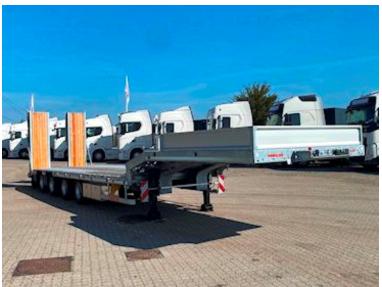

## Beskrivelse

Instant delivery

NEW HANGLER SVS 580 4 axle machine trailer with hydraulic ramps the chassis is FULLY GALVANIZED without painted edge rails! Strong machine trailer constructed of steel frame and bottom, with 70 mm strong wooden planks.

4000 mm on rapo - 9200 mm on plan section - Widening planks are stored in the middle of the bed base. 4 pcs. BPW/SAF axles with drum brakes. 4 pcs. 5 tonnes of lashing eyes on landing, as well as 22 pcs. 10 tonnes of lashing eyes distributed along the edge rails (11 pcs. per side) 16 pcs. walking stick holes (8 pcs. per side)