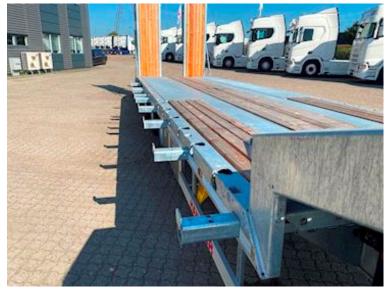

Chassis

| Low loader                   |          |
|------------------------------|----------|
| Outriggers with planks       | ✓        |
| Hydraulic ramps              | ✓        |
| Wide load signs              | ✓        |
| Weight                       |          |
| Loading capacity kg          | 37640    |
| Overall weight kg            | 48000    |
| Tare weight kg               | 10360    |
| King pin kg                  | 18000    |
| Total weight, low loader kg  | 60800    |
| Load capacity, low loader kg | 50440    |
| Truck body / box             |          |
| Bottom                       | stål+træ |
| Holes for Sockets            | ✓        |
| Foldable lashing rings       | ✓        |

## Beskrivelse

Instant delivery

NEW HANGLER SVS 580 4 axle machine trailer with hydraulic ramps the chassis is FULLY GALVANIZED without painted edge rails! Strong machine trailer constructed of steel frame and bottom, with 70 mm strong wooden planks.

4000 mm on rapo - 9200 mm on plan section - Widening planks are stored in the middle of the bed base. 4 pcs. BPW/SAF axles with drum brakes. 4 pcs. 5 tonnes of lashing eyes on landing, as well as 22 pcs. 10 tonnes of lashing eyes distributed along the edge rails (11 pcs. per side) 16 pcs. walking stick holes (8 pcs. per side)