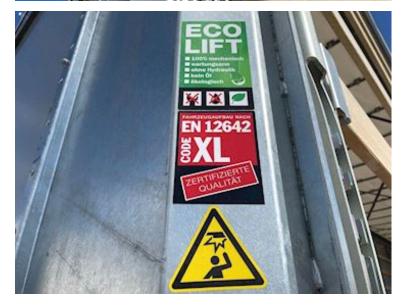

| Dimensions            |                                    |
|-----------------------|------------------------------------|
| Internal height mm    | n<br>740 (Front) - 2790 (Bag)      |
| Internal width mm     | 2480 (2460 Bagstolper)             |
| Internal length mm    | 13650                              |
| Load highness at s    | ide mm<br>2630 (Front) - 2680 (Bag |
| Lift                  |                                    |
| Lift kg               | 2500                               |
| Make                  | Zepro                              |
| Radio remote contr    | ole 💞                              |
| Model year            | 2022                               |
| Tent                  |                                    |
| Highadjustable roof   | f 💞                                |
| Sliding curtain in th | ne sides 💞                         |
| XL approved (EN 12    | 2642 Code XL) 💞                    |

## Beskrivelse

Lashing rails on the sides

NEW HANGLER 3-axle curtain trailer with raised roof and 2,500kg lift

Built with: SAF axles with drum brakes - 385/65 R22.5" M+S "3PMSF" approved tires - Zepro 2,500kg lift incl. remote control - 2,000mm steel plate with LED flashing light - Alu top flap will be mounted above the lift plate - EcoLift raised roof which can be raised approx. 350 mm in each corner via gas dampers, the top flap is included in this process - fully galvanized chassis - XL-Approved curtains (Code 12642)