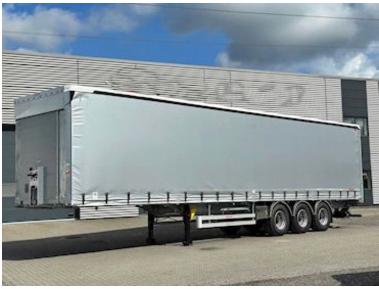

## Beskrivelse

Lashing rails on the sides

NEW HANGLER 3-axle curtain trailer with raised roof and 2,500kg lift

Built with: SAF axles with drum brakes - 385/65 R22.5" M+S "3PMSF" approved tires - Zepro 2,500kg lift incl. remote control - 2,000mm steel plate with LED flashing light - Alu top flap will be mounted above the lift plate - EcoLift raised roof which can be raised approx. 350 mm in each corner via gas dampers, the top flap is included in this process - fully galvanized chassis - XL-Approved curtains (Code 12642)

Equipped with: Multi-edge rail with many lashing options - Truck guard/pallet stop bolt-mounted on both edge rails - Truck guard inside at the bottom of the front wall - Walking sticks Holes along both edge rails and along the middle - 1,200mm galvanized walking sticks in magazine on each side of the chassis (7+7 pcs.) - Ferry hooks - Air suspension with raising/lowering valve - 1x15-pole + 2x7-pole light socket etc.