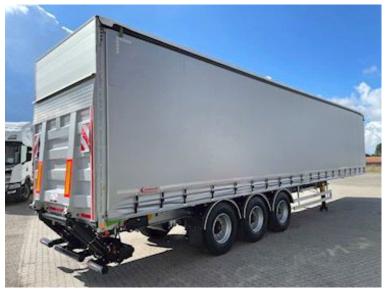

## Hangler 3-aks - 2500 kg Zepro lift + Hævetag, Curtains

Scanvo Trucks Danmark A/S Hårup Skovvej 7, Hårup 8600 Silkeborg

Sælger Salgsafdeling salg@scanvo.dk +45 8724 4370

+45 3046 2148 / +45 2498 2148

| Basis                   |              |
|-------------------------|--------------|
| Туре                    | Semi-Trailer |
| Aksel                   | 3            |
| Stand                   | Brand new    |
| Suspension              |              |
| Air                     | ✓            |
| Brakes                  |              |
| Drum brakes             | ✓            |
| Chassis                 |              |
| Wheelbase mm            | 1310         |
| Toolbox                 | ✓            |
| Wheelbase to 1. axel mm | 7900         |
| Shaft type              | SAF          |
| Axle load kg            | 24000        |
| Stool height mm         | 1150         |
| Truck body / box        |              |
| Bottom                  | Finer        |
| Sockets                 | ✓            |

## Beskrivelse

Lashing rails on the sides

NEW HANGLER 3-axle curtain trailer with raised roof and 2,500kg lift

Built with: SAF axles with drum brakes - 385/65 R22.5" M+S "3PMSF" approved tires - Zepro 2,500kg lift incl. remote control - 2,000mm steel plate with LED flashing light - Alu top flap will be mounted above the lift plate - EcoLift raised roof which can be raised approx. 350 mm in each corner via gas dampers, the top flap is included in this process - fully galvanized chassis - XL-Approved curtains (Code 12642)