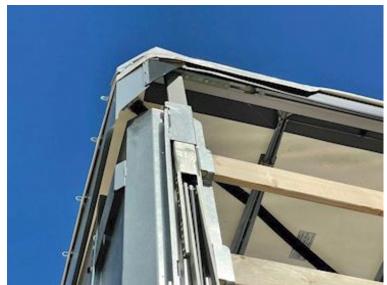

| Dimensions            |                                    |
|-----------------------|------------------------------------|
| Internal height mm    | n<br>740 (Front) - 2790 (Bag)      |
| Internal width mm     | 2480 (2460 Bagstolper)             |
| Internal length mm    | 13650                              |
| Load highness at s    | ide mm<br>2630 (Front) - 2680 (Bag |
| Lift                  |                                    |
| Lift kg               | 2500                               |
| Make                  | Zepro                              |
| Radio remote contr    | ole 💞                              |
| Model year            | 2022                               |
| Tent                  |                                    |
| Highadjustable roof   | f 💞                                |
| Sliding curtain in th | ne sides 💞                         |
| XL approved (EN 12    | 2642 Code XL) 💞                    |

## Beskrivelse

Lashing rails on the sides

NEW HANGLER 3-axle curtain trailer with raised roof and 2,500kg lift

Built with: SAF axles with drum brakes - 385/65 R22.5" M+S "3PMSF" approved tires - Zepro 2,500kg lift incl. remote control - 2,000mm steel plate with LED flashing light - Alu top flap will be mounted above the lift plate - EcoLift raised roof which can be raised approx. 350 mm in each corner via gas dampers, the top flap is included in this process - fully galvanized chassis - XL-Approved curtains (Code 12642)