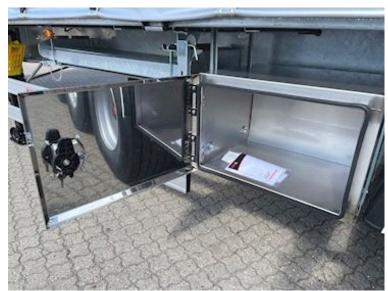

## Hangler 3-aks - 2500 kg Zepro lift + Hævetag, Curtains

Scanvo Trucks Danmark A/S Hårup Skovvej 7, Hårup 8600 Silkeborg

Sælger Salgsafdeling salg@scanvo.dk +45 8724 4370

+45 3046 2148 / +45 2498 2148

| Basis                   |              |
|-------------------------|--------------|
| Туре                    | Semi-Trailer |
| Aksel                   | 3            |
| Stand                   | Brand new    |
| Suspension              |              |
| Air                     | ✓            |
| Brakes                  |              |
| Drum brakes             | ✓            |
| Chassis                 |              |
| Wheelbase mm            | 1310         |
| Toolbox                 | ✓            |
| Wheelbase to 1. axel mm | 7900         |
| Shaft type              | SAF          |
| Axle load kg            | 24000        |
| Stool height mm         | 1150         |
| Truck body / box        |              |
| Bottom                  | Finer        |
| Sockets                 | ✓            |

Equipped with: Multi-edge rail with many lashing options - Truck guard/pallet stop bolt-mounted on both edge rails - Truck guard inside at the bottom of the front wall - Walking sticks Holes along both edge rails and along the middle - 1,200mm galvanized walking sticks in magazine on each side of the chassis (7+7 pcs.) - Ferry hooks - Air suspension with raising/lowering valve - 1x15-pole + 2x7-pole light socket etc.