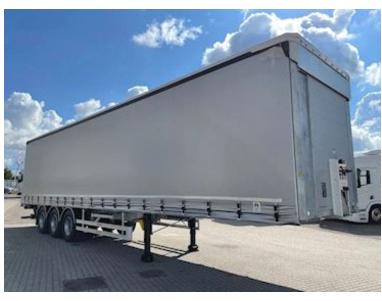

## Hangler 3-aks - 2500 kg Zepro lift + Hævetag, Curtains

Scanvo Trucks Danmark A/S Hårup Skovvej 7, Hårup 8600 Silkeborg

Sælger Salgsafdeling salg@scanvo.dk +45 8724 4370

+45 3046 2148 / +45 2498 2148

| Basis                   |              |
|-------------------------|--------------|
| Туре                    | Semi-Trailer |
| Aksel                   | 3            |
| Stand                   | Brand new    |
| Suspension              |              |
| Air                     | ✓            |
| Brakes                  |              |
| Drum brakes             | ✓            |
| Chassis                 |              |
| Wheelbase mm            | 1310         |
| Toolbox                 | ✓            |
| Wheelbase to 1. axel mm | 7900         |
| Shaft type              | SAF          |
| Axle load kg            | 24000        |
| Stool height mm         | 1150         |
| Truck body / box        |              |
| Bottom                  | Finer        |
| Sockets                 | ✓            |

## Beskrivelse

Lashing rails on the sides

NEW HANGLER 3-axle curtain trailer with raised roof and 2,500kg lift

Built with: SAF axles with drum brakes - 385/65 R22.5" M+S "3PMSF" approved tires - Zepro 2,500kg lift incl. remote control - 2,000mm steel plate with LED flashing light - Alu top flap will be mounted above the lift plate - EcoLift raised roof which can be raised approx. 350 mm in each corner via gas dampers, the top flap is included in this process - fully galvanized chassis - XL-Approved curtains (Code 12642)