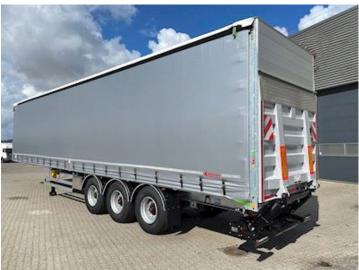

## Hangler 3-aks - 2500 kg Zepro lift + Hævetag, Curtains

Scanvo Trucks Danmark A/S Hårup Skovvej 7, Hårup 8600 Silkeborg

Sælger Salgsafdeling salg@scanvo.dk +45 8724 4370

+45 3046 2148 / +45 2498 2148

| Basis                   |              |
|-------------------------|--------------|
| Туре                    | Semi-Trailer |
| Aksel                   | 3            |
| Stand                   | Brand new    |
| Suspension              |              |
| Air                     | ✓            |
| Brakes                  |              |
| Drum brakes             | ✓            |
| Chassis                 |              |
| Wheelbase mm            | 1310         |
| Toolbox                 | ✓            |
| Wheelbase to 1. axel mm | 7900         |
| Shaft type              | SAF          |
| Axle load kg            | 24000        |
| Stool height mm         | 1150         |
| Truck body / box        |              |
| Bottom                  | Finer        |
| Sockets                 | ✓            |

| -34,590,30,705,40,90,60     |                 |
|-----------------------------|-----------------|
| Tyres                       |                 |
| % remaining                 | 100             |
| Dimensions                  | 386/65R22,5     |
|                             |                 |
| Registration                |                 |
| Model year                  | 2025            |
| Ref. no.                    | 4539            |
| Brand new                   | ✓               |
| Coupling                    |                 |
| Electrical coupling 1x15-po | let + 2x7-polet |
| Weight                      |                 |
| Loading capacity kg         | 34700           |
| Overall weight kg           | 42000           |
| Tare weight kg              | 7300            |
| King pin kg                 | 18000           |
| Doors                       |                 |
| Top hatch                   | ✓               |

| Dimensions            |                                    |
|-----------------------|------------------------------------|
| Internal height mm    | n<br>740 (Front) - 2790 (Bag)      |
| Internal width mm     | 2480 (2460 Bagstolper)             |
| Internal length mm    | 13650                              |
| Load highness at s    | ide mm<br>2630 (Front) - 2680 (Bag |
| Lift                  |                                    |
| Lift kg               | 2500                               |
| Make                  | Zepro                              |
| Radio remote contr    | ole 💞                              |
| Model year            | 2022                               |
| Tent                  |                                    |
| Highadjustable roof   | f 💞                                |
| Sliding curtain in th | ne sides 💞                         |
| XL approved (EN 12    | 2642 Code XL) 💞                    |

## Beskrivelse

Lashing rails on the sides

NEW HANGLER 3-axle curtain trailer with raised roof and 2,500kg lift

Built with: SAF axles with drum brakes - 385/65 R22.5" M+S "3PMSF" approved tires - Zepro 2,500kg lift incl. remote control - 2,000mm steel plate with LED flashing light - Alu top flap will be mounted above the lift plate - EcoLift raised roof which can be raised approx. 350 mm in each corner via gas dampers, the top flap is included in this process - fully galvanized chassis - XL-Approved curtains (Code 12642)