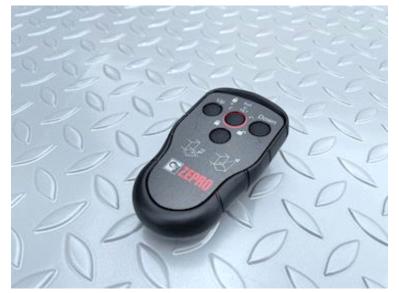

| Dimensions            |                                    |
|-----------------------|------------------------------------|
| Internal height mm    | n<br>740 (Front) - 2790 (Bag)      |
| Internal width mm     | 2480 (2460 Bagstolper)             |
| Internal length mm    | 13650                              |
| Load highness at s    | ide mm<br>2630 (Front) - 2680 (Bag |
| Lift                  |                                    |
| Lift kg               | 2500                               |
| Make                  | Zepro                              |
| Radio remote contr    | ole 💞                              |
| Model year            | 2022                               |
| Tent                  |                                    |
| Highadjustable roof   | f 💞                                |
| Sliding curtain in th | ne sides 💞                         |
| XL approved (EN 12    | 2642 Code XL) 💞                    |

## Beskrivelse

Lashing rails on the sides

NEW HANGLER 3-axle curtain trailer with raised roof and 2,500kg lift

Built with: SAF axles with drum brakes - 385/65 R22.5" M+S "3PMSF" approved tires - Zepro 2,500kg lift incl. remote control - 2,000mm steel plate with LED flashing light - Alu top flap will be mounted above the lift plate - EcoLift raised roof which can be raised approx. 350 mm in each corner via gas dampers, the top flap is included in this process - fully galvanized chassis - XL-Approved curtains (Code 12642)