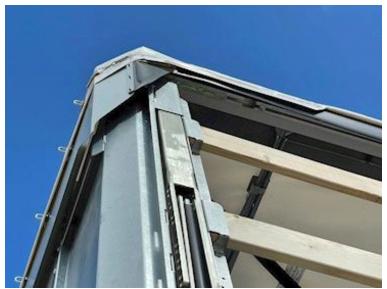

## Beskrivelse

Lashing rails on the sides

NEW HANGLER 3-axle curtain trailer with raised roof and 2,500kg lift

Built with: SAF axles with drum brakes - 385/65 R22.5" M+S "3PMSF" approved tires - Zepro 2,500kg lift incl. remote control - 2,000mm steel plate with LED flashing light - Alu top flap will be mounted above the lift plate - EcoLift raised roof which can be raised approx. 350 mm in each corner via gas dampers, the top flap is included in this process - fully galvanized chassis - XL-Approved curtains (Code 12642)