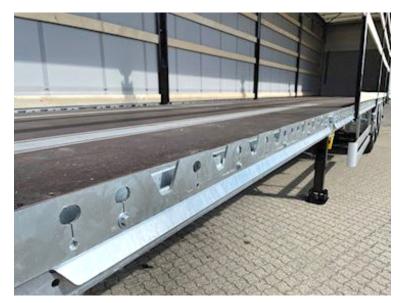

Equipped with: Multi-edge rail with many lashing options - Truck guard/pallet stop bolt-mounted on both edge rails - Truck guard inside at the bottom of the front wall - Walking sticks Holes along both edge rails and along the middle - 1,200mm galvanized walking sticks in magazine on each side of the chassis (7+7 pcs.) - Ferry hooks - Air suspension with raising/lowering valve - 1x15-pole + 2x7-pole light socket etc.