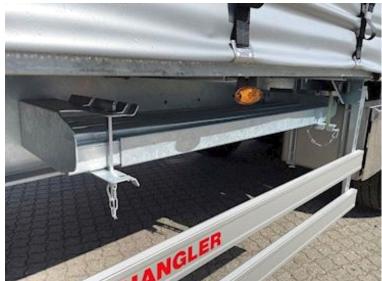

## Beskrivelse

Lashing rails on the sides

NEW HANGLER 3-axle curtain trailer with raised roof and 2,500kg lift

Built with: SAF axles with drum brakes - 385/65 R22.5" M+S "3PMSF" approved tires - Zepro 2,500kg lift incl. remote control - 2,000mm steel plate with LED flashing light - Alu top flap will be mounted above the lift plate - EcoLift raised roof which can be raised approx. 350 mm in each corner via gas dampers, the top flap is included in this process - fully galvanized chassis - XL-Approved curtains (Code 12642)

Equipped with: Multi-edge rail with many lashing options - Truck guard/pallet stop bolt-mounted on both edge rails - Truck guard inside at the bottom of the front wall - Walking sticks Holes along both edge rails and along the middle - 1,200mm galvanized walking sticks in magazine on each side of the chassis (7+7 pcs.) - Ferry hooks - Air suspension with raising/lowering valve - 1x15-pole + 2x7-pole light socket etc.