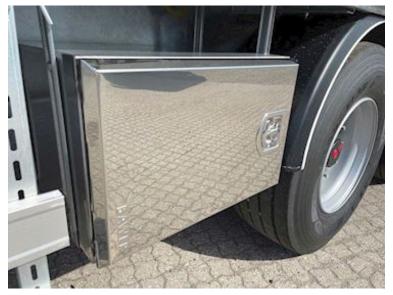

## Hangler 3-aks - 2500 kg Zepro lift + Hævetag, Curtains

Scanvo Trucks Danmark A/S Hårup Skovvej 7, Hårup 8600 Silkeborg

Sælger Salgsafdeling salg@scanvo.dk +45 8724 4370

+45 3046 2148 / +45 2498 2148

| Basis                   |              |
|-------------------------|--------------|
| Туре                    | Semi-Trailer |
| Aksel                   | 3            |
| Stand                   | Brand new    |
| Suspension              |              |
| Air                     | ✓            |
| Brakes                  |              |
| Drum brakes             | ✓            |
| Chassis                 |              |
| Wheelbase mm            | 1310         |
| Toolbox                 | ✓            |
| Wheelbase to 1. axel mm | 7900         |
| Shaft type              | SAF          |
| Axle load kg            | 24000        |
| Stool height mm         | 1150         |
| Truck body / box        |              |
| Bottom                  | Finer        |
| Sockets                 | ✓            |

Equipped with: Multi-edge rail with many lashing options - Truck guard/pallet stop bolt-mounted on both edge rails - Truck guard inside at the bottom of the front wall - Walking sticks Holes along both edge rails and along the middle - 1,200mm galvanized walking sticks in magazine on each side of the chassis (7+7 pcs.) - Ferry hooks - Air suspension with raising/lowering valve - 1x15-pole + 2x7-pole light socket etc.