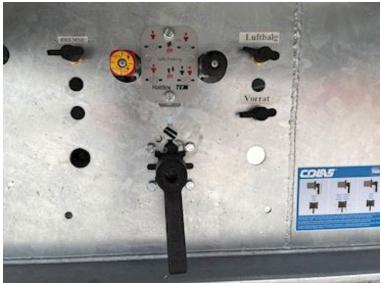

Equipped with: Multi-edge rail with many lashing options - Truck guard/pallet stop bolt-mounted on both edge rails - Truck guard inside at the bottom of the front wall - Walking sticks Holes along both edge rails and along the middle - 1,200mm galvanized walking sticks in magazine on each side of the chassis (7+7 pcs.) - Ferry hooks - Air suspension with raising/lowering valve - 1x15-pole + 2x7-pole light socket etc.