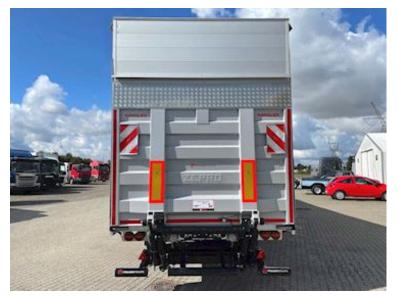

| Dimensions            |                                    |
|-----------------------|------------------------------------|
| Internal height mm    | n<br>740 (Front) - 2790 (Bag)      |
| Internal width mm     | 2480 (2460 Bagstolper)             |
| Internal length mm    | 13650                              |
| Load highness at s    | ide mm<br>2630 (Front) - 2680 (Bag |
| Lift                  |                                    |
| Lift kg               | 2500                               |
| Make                  | Zepro                              |
| Radio remote contr    | ole 💞                              |
| Model year            | 2022                               |
| Tent                  |                                    |
| Highadjustable roof   | f 💞                                |
| Sliding curtain in th | ne sides 💞                         |
| XL approved (EN 12    | 2642 Code XL) 💞                    |

## Beskrivelse

Lashing rails on the sides

NEW HANGLER 3-axle curtain trailer with raised roof and 2,500kg lift

Built with: SAF axles with drum brakes - 385/65 R22.5" M+S "3PMSF" approved tires - Zepro 2,500kg lift incl. remote control - 2,000mm steel plate with LED flashing light - Alu top flap will be mounted above the lift plate - EcoLift raised roof which can be raised approx. 350 mm in each corner via gas dampers, the top flap is included in this process - fully galvanized chassis - XL-Approved curtains (Code 12642)

Equipped with: Multi-edge rail with many lashing options - Truck guard/pallet stop bolt-mounted on both edge rails - Truck guard inside at the bottom of the front wall - Walking sticks Holes along both edge rails and along the middle - 1,200mm galvanized walking sticks in magazine on each side of the chassis (7+7 pcs.) - Ferry hooks - Air suspension with raising/lowering valve - 1x15-pole + 2x7-pole light socket etc.