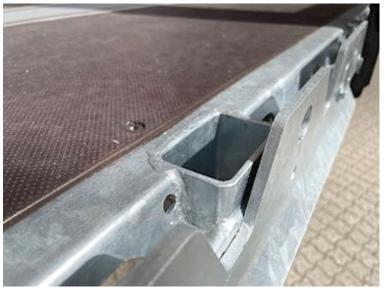

Equipped with: Multi-edge rail with many lashing options - Truck guard/pallet stop bolt-mounted on both edge rails - Truck guard inside at the bottom of the front wall - Walking sticks Holes along both edge rails and along the middle - 1,200mm galvanized walking sticks in magazine on each side of the chassis (7+7 pcs.) - Ferry hooks - Air suspension with raising/lowering valve - 1x15-pole + 2x7-pole light socket etc.