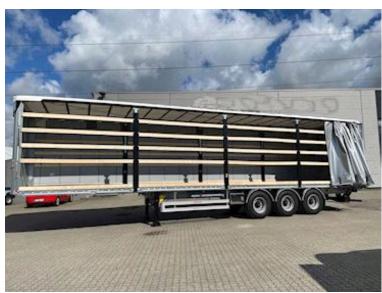

## Hangler 3-aks - 2500 kg Zepro lift + Hævetag, Curtains

Scanvo Trucks Danmark A/S Hårup Skovvej 7, Hårup 8600 Silkeborg

Sælger Salgsafdeling salg@scanvo.dk +45 8724 4370

+45 3046 2148 / +45 2498 2148

| Basis                   |              |
|-------------------------|--------------|
| Туре                    | Semi-Trailer |
| Aksel                   | 3            |
| Stand                   | Brand new    |
| Suspension              |              |
| Air                     | ✓            |
| Brakes                  |              |
| Drum brakes             | ✓            |
| Chassis                 |              |
| Wheelbase mm            | 1310         |
| Toolbox                 | ✓            |
| Wheelbase to 1. axel mm | 7900         |
| Shaft type              | SAF          |
| Axle load kg            | 24000        |
| Stool height mm         | 1150         |
| Truck body / box        |              |
| Bottom                  | Finer        |
| Sockets                 | ✓            |

| Dimensions            |                                    |
|-----------------------|------------------------------------|
| Internal height mm    | n<br>740 (Front) - 2790 (Bag)      |
| Internal width mm     | 2480 (2460 Bagstolper)             |
| Internal length mm    | 13650                              |
| Load highness at s    | ide mm<br>2630 (Front) - 2680 (Bag |
| Lift                  |                                    |
| Lift kg               | 2500                               |
| Make                  | Zepro                              |
| Radio remote contr    | ole 💞                              |
| Model year            | 2022                               |
| Tent                  |                                    |
| Highadjustable roof   | f 💞                                |
| Sliding curtain in th | ne sides 💞                         |
| XL approved (EN 12    | 2642 Code XL) 💞                    |

## Beskrivelse

Lashing rails on the sides

NEW HANGLER 3-axle curtain trailer with raised roof and 2,500kg lift

Built with: SAF axles with drum brakes - 385/65 R22.5" M+S "3PMSF" approved tires - Zepro 2,500kg lift incl. remote control - 2,000mm steel plate with LED flashing light - Alu top flap will be mounted above the lift plate - EcoLift raised roof which can be raised approx. 350 mm in each corner via gas dampers, the top flap is included in this process - fully galvanized chassis - XL-Approved curtains (Code 12642)

Equipped with: Multi-edge rail with many lashing options - Truck guard/pallet stop bolt-mounted on both edge rails - Truck guard inside at the bottom of the front wall - Walking sticks Holes along both edge rails and along the middle - 1,200mm galvanized walking sticks in magazine on each side of the chassis (7+7 pcs.) - Ferry hooks - Air suspension with raising/lowering valve - 1x15-pole + 2x7-pole light socket etc.