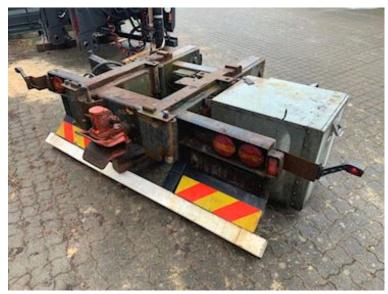

## Beskrivelse

HMF crane console - year 2002

suspension in the crane console is 60 mm bare - distance between center console 660 mm - outer dimension 749 mm inner dimension 590 mm

VBG 795 carriage pull - coupling height approx. 850 mm on previous truck. trotter approved for V-value of 70kN, D-Value of 190kN according to HMF technical documentation tool box for storing various lifting equipment - as well as a magazine for support leg plates

Has previously been mounted on HMF 2220K5 crane - Year. 2005

See more crane equipment on our website www.scanvo.dk