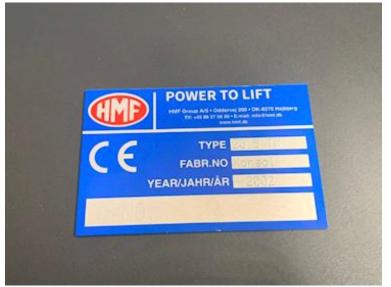

Scanvo Trucks Danmark A/S Hårup Skovvej 7, Hårup 8600 Silkeborg

Sælger Salgsafdeling salg@scanvo.dk +45 8724 4370 +45 3046 2148 / +45 2498 2148

| Registration |        | Basis |       |
|--------------|--------|-------|-------|
| Model year   | 2002   | Туре  | Crane |
| Ref. no.     | 7418-1 | Aksel |       |
|              |        | Stand | Fine  |