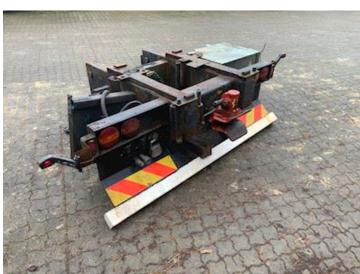

## Beskrivelse

HMF crane console - year 2002

suspension in the crane console is 60 mm bare - distance between center console 660 mm - outer dimension 749 mm inner dimension 590 mm

VBG 795 carriage pull - coupling height approx. 850 mm on previous truck. trotter approved for V-value of 70kN, D-Value of 190kN according to HMF technical documentation tool box for storing various lifting equipment - as well as a magazine for support leg plates

Has previously been mounted on HMF 2220K5 crane - Year. 2005

See more crane equipment on our website www.scanvo.dk