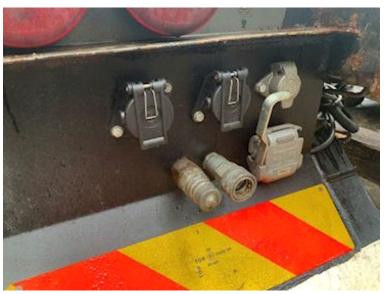

## Beskrivelse

HMF crane console - year 2002

suspension in the crane console is 60 mm bare - distance between center console 660 mm - outer dimension 749 mm inner dimension 590 mm

VBG 795 carriage pull - coupling height approx. 850 mm on previous truck. trotter approved for V-value of 70kN, D-Value of 190kN according to HMF technical documentation tool box for storing various lifting equipment - as well as a magazine for support leg plates