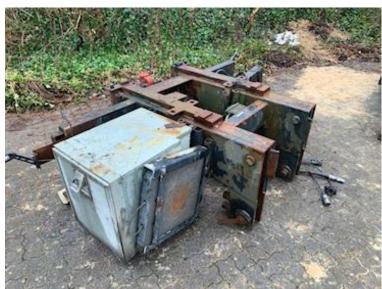

## Beskrivelse

HMF crane console - year 2002

suspension in the crane console is 60 mm bare - distance between center console 660 mm - outer dimension 749 mm inner dimension 590 mm

VBG 795 carriage pull - coupling height approx. 850 mm on previous truck. trotter approved for V-value of 70kN, D-Value of 190kN according to HMF technical documentation tool box for storing various lifting equipment - as well as a magazine for support leg plates