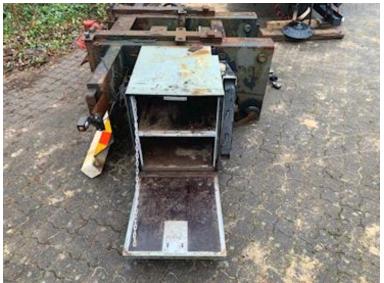

## Beskrivelse

HMF crane console - year 2002

suspension in the crane console is 60 mm bare - distance between center console 660 mm - outer dimension 749 mm inner dimension 590 mm

VBG 795 carriage pull - coupling height approx. 850 mm on previous truck. trotter approved for V-value of 70kN, D-Value of 190kN according to HMF technical documentation tool box for storing various lifting equipment - as well as a magazine for support leg plates