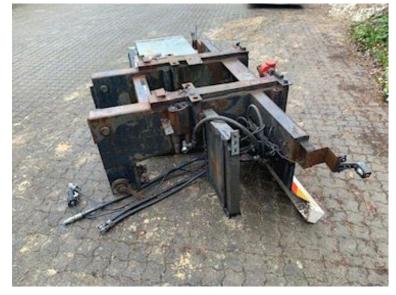

## Beskrivelse

HMF crane console - year 2002

suspension in the crane console is 60 mm bare - distance between center console 660 mm - outer dimension 749 mm inner dimension 590 mm

VBG 795 carriage pull - coupling height approx. 850 mm on previous truck. trotter approved for V-value of 70kN, D-Value of 190kN according to HMF technical documentation tool box for storing various lifting equipment - as well as a magazine for support leg plates