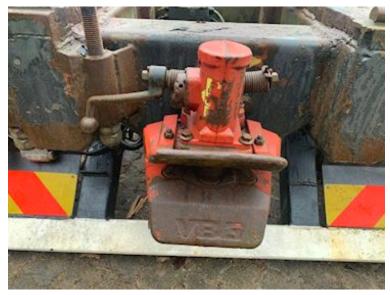

## Beskrivelse

HMF crane console - year 2002

suspension in the crane console is 60 mm bare - distance between center console 660 mm - outer dimension 749 mm inner dimension 590 mm

VBG 795 carriage pull - coupling height approx. 850 mm on previous truck. trotter approved for V-value of 70kN, D-Value of 190kN according to HMF technical documentation tool box for storing various lifting equipment - as well as a magazine for support leg plates