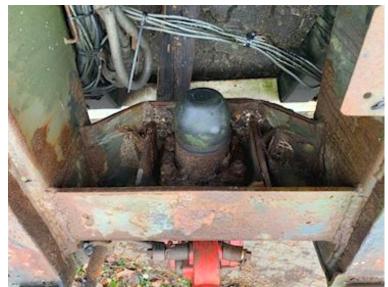

## Beskrivelse

HMF crane console - year 2002

suspension in the crane console is 60 mm bare - distance between center console 660 mm - outer dimension 749 mm inner dimension 590 mm

VBG 795 carriage pull - coupling height approx. 850 mm on previous truck. trotter approved for V-value of 70kN, D-Value of 190kN according to HMF technical documentation tool box for storing various lifting equipment - as well as a magazine for support leg plates