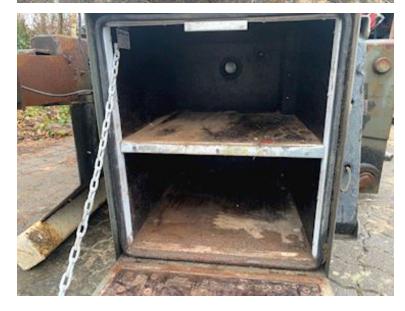

## Beskrivelse

HMF crane console - year 2002

suspension in the crane console is 60 mm bare - distance between center console 660 mm - outer dimension 749 mm inner dimension 590 mm

VBG 795 carriage pull - coupling height approx. 850 mm on previous truck. trotter approved for V-value of 70kN, D-Value of 190kN according to HMF technical documentation tool box for storing various lifting equipment - as well as a magazine for support leg plates