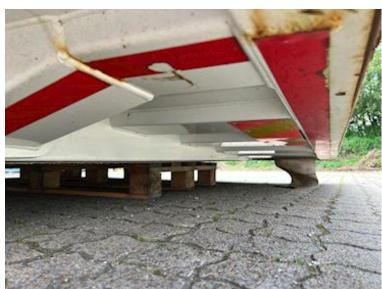

## Beskrivelse

Beautifully disassembled Zepro 2000 kg lift year 2018

Previously mounted on a lorry with a refrigerated box which has driven piece goods, thus not used much 2500 mm height steel plate - 2550 mm width which is surface treated on the driving surface and therefore no rust! Option to purchase a hand transmitter for remote control of the lift