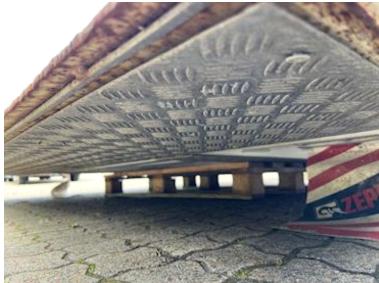

## Beskrivelse

Beautifully disassembled Zepro 2000 kg lift year 2018

Previously mounted on a lorry with a refrigerated box which has driven piece goods, thus not used much 2500 mm height steel plate - 2550 mm width which is surface treated on the driving surface and therefore no rust! Option to purchase a hand transmitter for remote control of the lift