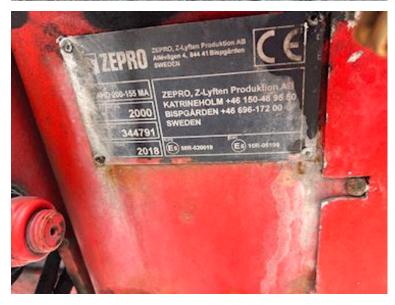

| Lift                 |                 |
|----------------------|-----------------|
| Lift kg              | 2000            |
| Make                 | zepro           |
| Hight at platform mm | 2500            |
| Model year           | 2018            |
| Model                | ZAHD 200-155 MA |
| Serie no.            | 344791          |

| Registration         |            |
|----------------------|------------|
| Model year           | 2018       |
| Reg. date            | 23-07-2018 |
| Chassis number (VIN) | 344791     |
| Ref. no.             | lift1      |