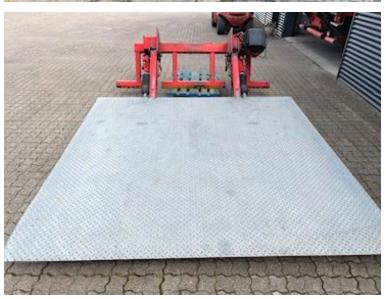

## Beskrivelse

Beautifully disassembled Zepro 2000 kg lift year 2018

Previously mounted on a lorry with a refrigerated box which has driven piece goods, thus not used much 2500 mm height steel plate - 2550 mm width which is surface treated on the driving surface and therefore no rust! Option to purchase a hand transmitter for remote control of the lift