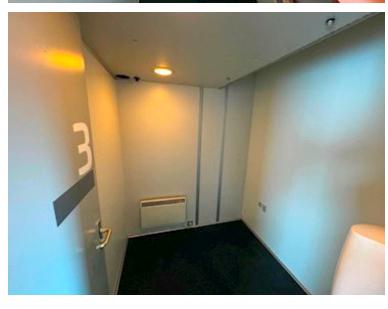

## Beskrivelse

SMIT 2-axle exhibition/office trailer

- former Mammography / hospital trailer
- Heat can be adjusted individually
- Air conditioning system
- External width approx. 3,200 mm

The structure itself is self-supporting and can therefore be removed if desired. The chassis below has a standard width of approx. 2,550 mm. The structure is locked using "container locks"

The trailer generally appears in very good condition, and is easy to furnish/remodel according to your own wishes. Office trailer, teaching trailer, mobile home - the possibilities are many!

**Currently Location in Horsens** 