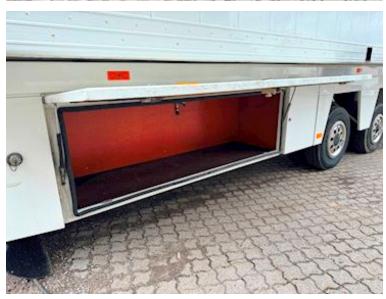

## Beskrivelse

SMIT 2-axle exhibition/office trailer

- former Mammography / hospital trailer
- Heat can be adjusted individually
- Air conditioning system
- External width approx. 3,200 mm

The structure itself is self-supporting and can therefore be removed if desired. The chassis below has a standard width of approx. 2,550 mm. The structure is locked using "container locks"

The trailer generally appears in very good condition, and is easy to furnish/remodel according to your own wishes. Office trailer, teaching trailer, mobile home - the possibilities are many!

**Currently Location in Horsens** 