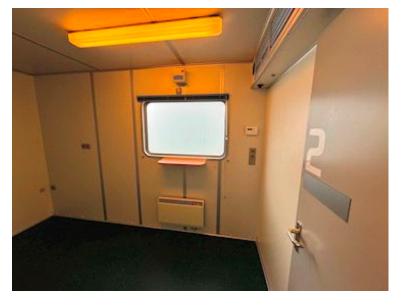

## Beskrivelse

SMIT 2-axle exhibition/office trailer

- former Mammography / hospital trailer
- Heat can be adjusted individually
- Air conditioning system
- External width approx. 3,200 mm

The structure itself is self-supporting and can therefore be removed if desired. The chassis below has a standard width of approx. 2,550 mm. The structure is locked using "container locks"

The trailer generally appears in very good condition, and is easy to furnish/remodel according to your own wishes. Office trailer, teaching trailer, mobile home - the possibilities are many!

**Currently Location in Horsens** 