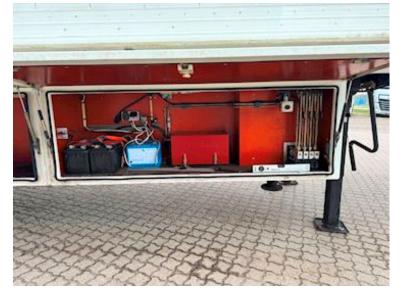

| Brakes            |       |
|-------------------|-------|
| Drum brakes       | ~     |
| Chassis           |       |
| Shaft type        | BPW   |
| Axle load kg      | 18000 |
| Weight            |       |
| Overall weight kg | 28000 |
| King pin kg       | 10000 |

## Beskrivelse

SMIT 2-axle exhibition/office trailer

- former Mammography / hospital trailer
- Heat can be adjusted individually
- Air conditioning system
- External width approx. 3,200 mm

The structure itself is self-supporting and can therefore be removed if desired. The chassis below has a standard width of approx. 2,550 mm. The structure is locked using "container locks"