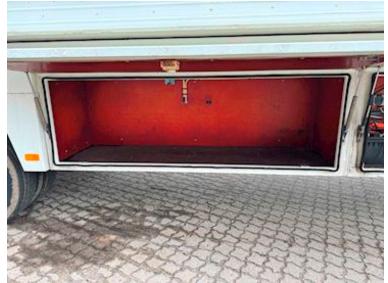

## Beskrivelse

SMIT 2-axle exhibition/office trailer

- former Mammography / hospital trailer
- Heat can be adjusted individually
- Air conditioning system
- External width approx. 3,200 mm

The structure itself is self-supporting and can therefore be removed if desired. The chassis below has a standard width of approx. 2,550 mm. The structure is locked using "container locks"

The trailer generally appears in very good condition, and is easy to furnish/remodel according to your own wishes. Office trailer, teaching trailer, mobile home - the possibilities are many!

**Currently Location in Horsens** 