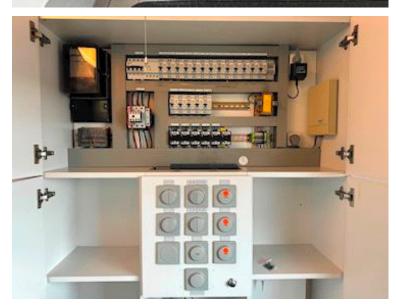

## Beskrivelse

SMIT 2-axle exhibition/office trailer

- former Mammography / hospital trailer
- Heat can be adjusted individually
- Air conditioning system
- External width approx. 3,200 mm

The structure itself is self-supporting and can therefore be removed if desired. The chassis below has a standard width of approx. 2,550 mm. The structure is locked using "container locks"

The trailer generally appears in very good condition, and is easy to furnish/remodel according to your own wishes. Office trailer, teaching trailer, mobile home - the possibilities are many!

**Currently Location in Horsens** 