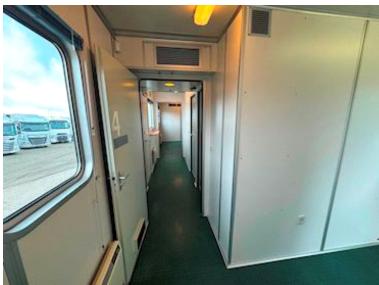

## Beskrivelse

SMIT 2-axle exhibition/office trailer

- former Mammography / hospital trailer
- Heat can be adjusted individually
- Air conditioning system
- External width approx. 3,200 mm

The structure itself is self-supporting and can therefore be removed if desired. The chassis below has a standard width of approx. 2,550 mm. The structure is locked using "container locks"

The trailer generally appears in very good condition, and is easy to furnish/remodel according to your own wishes. Office trailer, teaching trailer, mobile home - the possibilities are many!

**Currently Location in Horsens** 