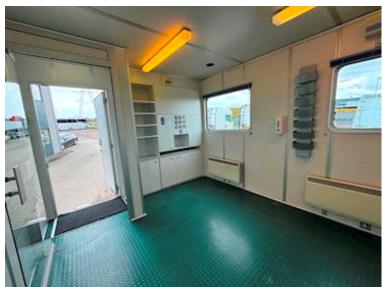

## Beskrivelse

SMIT 2-axle exhibition/office trailer

- former Mammography / hospital trailer
- Heat can be adjusted individually
- Air conditioning system
- External width approx. 3,200 mm

The structure itself is self-supporting and can therefore be removed if desired. The chassis below has a standard width of approx. 2,550 mm. The structure is locked using "container locks"

The trailer generally appears in very good condition, and is easy to furnish/remodel according to your own wishes. Office trailer, teaching trailer, mobile home - the possibilities are many!

**Currently Location in Horsens** 