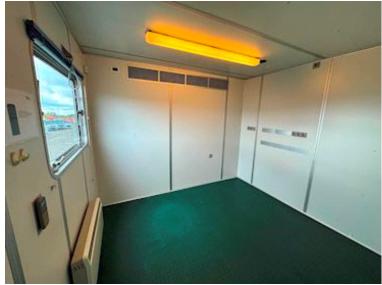

## Beskrivelse

SMIT 2-axle exhibition/office trailer

- former Mammography / hospital trailer
- Heat can be adjusted individually
- Air conditioning system
- External width approx. 3,200 mm

The structure itself is self-supporting and can therefore be removed if desired. The chassis below has a standard width of approx. 2,550 mm. The structure is locked using "container locks"

The trailer generally appears in very good condition, and is easy to furnish/remodel according to your own wishes. Office trailer, teaching trailer, mobile home - the possibilities are many!

**Currently Location in Horsens** 