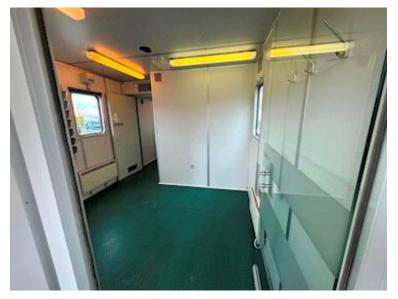

## Beskrivelse

SMIT 2-axle exhibition/office trailer

- former Mammography / hospital trailer
- Heat can be adjusted individually
- Air conditioning system
- External width approx. 3,200 mm

The structure itself is self-supporting and can therefore be removed if desired. The chassis below has a standard width of approx. 2,550 mm. The structure is locked using "container locks"

The trailer generally appears in very good condition, and is easy to furnish/remodel according to your own wishes. Office trailer, teaching trailer, mobile home - the possibilities are many!

**Currently Location in Horsens** 