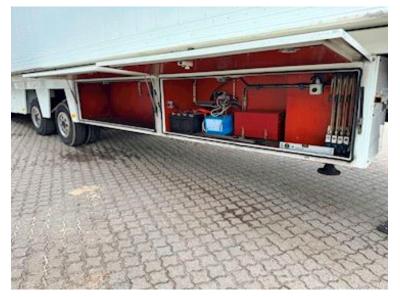

| Brakes            |       |
|-------------------|-------|
| Drum brakes       | ~     |
| Chassis           |       |
| Shaft type        | BPW   |
| Axle load kg      | 18000 |
| Weight            |       |
| Overall weight kg | 28000 |
| King pin kg       | 10000 |

| Tyres                |                   |
|----------------------|-------------------|
| % remaining          | 90/90 - 90/90     |
| Dimensions           | 235/75 R17,5"     |
| Registration         |                   |
| Model year           | 1999              |
| Chassis number (VIN) | XL9998220XS097073 |
| Ref. no.             | 4848              |