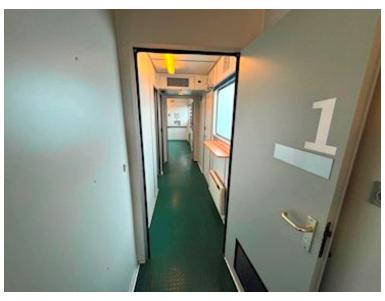

## Beskrivelse

SMIT 2-axle exhibition/office trailer

- former Mammography / hospital trailer
- Heat can be adjusted individually
- Air conditioning system
- External width approx. 3,200 mm

The structure itself is self-supporting and can therefore be removed if desired. The chassis below has a standard width of approx. 2,550 mm. The structure is locked using "container locks"

The trailer generally appears in very good condition, and is easy to furnish/remodel according to your own wishes. Office trailer, teaching trailer, mobile home - the possibilities are many!

**Currently Location in Horsens** 