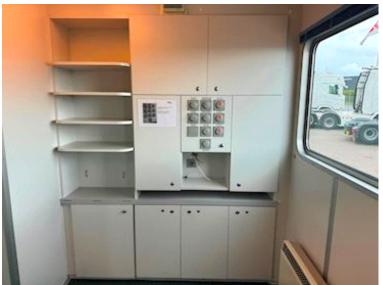

## Beskrivelse

SMIT 2-axle exhibition/office trailer

- former Mammography / hospital trailer
- Heat can be adjusted individually
- Air conditioning system
- External width approx. 3,200 mm

The structure itself is self-supporting and can therefore be removed if desired. The chassis below has a standard width of approx. 2,550 mm. The structure is locked using "container locks"

The trailer generally appears in very good condition, and is easy to furnish/remodel according to your own wishes. Office trailer, teaching trailer, mobile home - the possibilities are many!

**Currently Location in Horsens** 