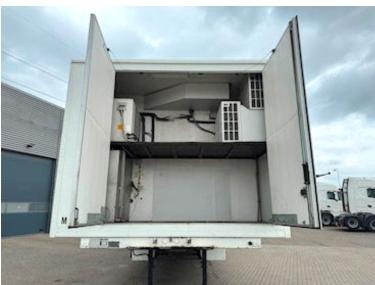

## Beskrivelse

SMIT 2-axle exhibition/office trailer

- former Mammography / hospital trailer
- Heat can be adjusted individually
- Air conditioning system
- External width approx. 3,200 mm

The structure itself is self-supporting and can therefore be removed if desired. The chassis below has a standard width of approx. 2,550 mm. The structure is locked using "container locks"

The trailer generally appears in very good condition, and is easy to furnish/remodel according to your own wishes. Office trailer, teaching trailer, mobile home - the possibilities are many!

**Currently Location in Horsens** 