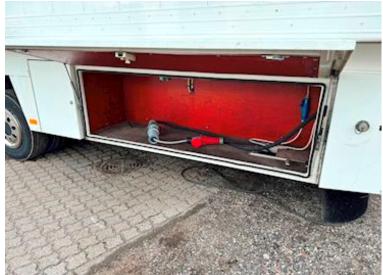

## Beskrivelse

SMIT 2-axle exhibition/office trailer

- former Mammography / hospital trailer
- Heat can be adjusted individually
- Air conditioning system
- External width approx. 3,200 mm

The structure itself is self-supporting and can therefore be removed if desired. The chassis below has a standard width of approx. 2,550 mm. The structure is locked using "container locks"

The trailer generally appears in very good condition, and is easy to furnish/remodel according to your own wishes. Office trailer, teaching trailer, mobile home - the possibilities are many!

**Currently Location in Horsens** 