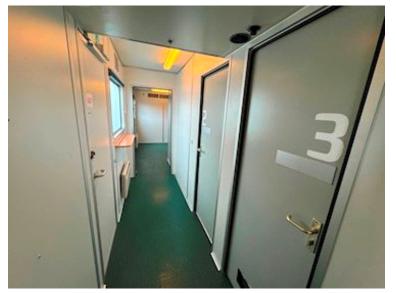

## Beskrivelse

SMIT 2-axle exhibition/office trailer

- former Mammography / hospital trailer
- Heat can be adjusted individually
- Air conditioning system
- External width approx. 3,200 mm

The structure itself is self-supporting and can therefore be removed if desired. The chassis below has a standard width of approx. 2,550 mm. The structure is locked using "container locks"

The trailer generally appears in very good condition, and is easy to furnish/remodel according to your own wishes. Office trailer, teaching trailer, mobile home - the possibilities are many!

**Currently Location in Horsens** 