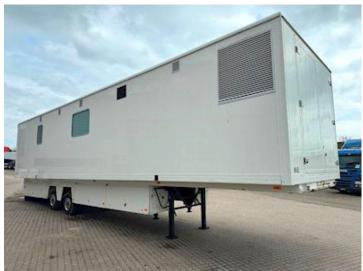

## Beskrivelse

SMIT 2-axle exhibition/office trailer

- former Mammography / hospital trailer
- Heat can be adjusted individually
- Air conditioning system
- External width approx. 3,200 mm

The structure itself is self-supporting and can therefore be removed if desired. The chassis below has a standard width of approx. 2,550 mm. The structure is locked using "container locks"

The trailer generally appears in very good condition, and is easy to furnish/remodel according to your own wishes. Office trailer, teaching trailer, mobile home - the possibilities are many!

**Currently Location in Horsens** 