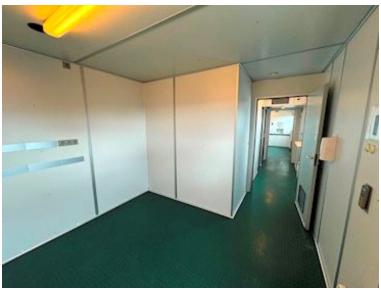

## Beskrivelse

SMIT 2-axle exhibition/office trailer

- former Mammography / hospital trailer
- Heat can be adjusted individually
- Air conditioning system
- External width approx. 3,200 mm

The structure itself is self-supporting and can therefore be removed if desired. The chassis below has a standard width of approx. 2,550 mm. The structure is locked using "container locks"

The trailer generally appears in very good condition, and is easy to furnish/remodel according to your own wishes. Office trailer, teaching trailer, mobile home - the possibilities are many!

**Currently Location in Horsens** 