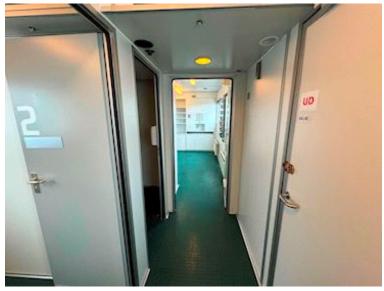

## Beskrivelse

SMIT 2-axle exhibition/office trailer

- former Mammography / hospital trailer
- Heat can be adjusted individually
- Air conditioning system
- External width approx. 3,200 mm

The structure itself is self-supporting and can therefore be removed if desired. The chassis below has a standard width of approx. 2,550 mm. The structure is locked using "container locks"

The trailer generally appears in very good condition, and is easy to furnish/remodel according to your own wishes. Office trailer, teaching trailer, mobile home - the possibilities are many!

**Currently Location in Horsens** 