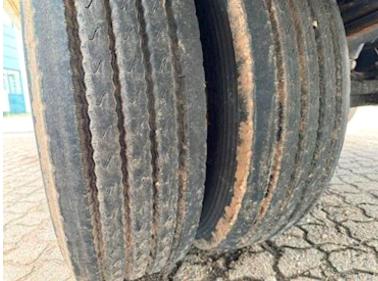

| Tyres                |                   |
|----------------------|-------------------|
| % remaining          | 90/90 - 90/90     |
| Dimensions           | 235/75 R17,5"     |
| Registration         |                   |
| Model year           | 1999              |
| Chassis number (VIN) | XL9998220XS097073 |
| Ref. no.             | 4848              |