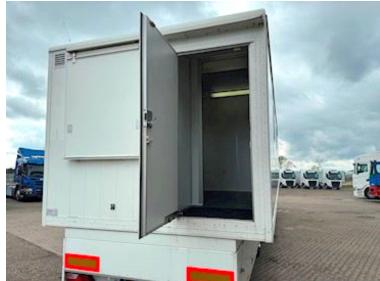

## Smit Mammografi / hospital trailer, Exhibition

| Basis      |              |
|------------|--------------|
| Туре       | Semi-Trailer |
| Aksel      | 2            |
| Stand      | Fine         |
| Suspension |              |
| Air        | ✓            |

## Beskrivelse

SMIT 2-axle exhibition/office trailer

- former Mammography / hospital trailer
- Heat can be adjusted individually
- Air conditioning system
- External width approx. 3,200 mm

The structure itself is self-supporting and can therefore be removed if desired. The chassis below has a standard width of approx. 2,550 mm. The structure is locked using "container locks"