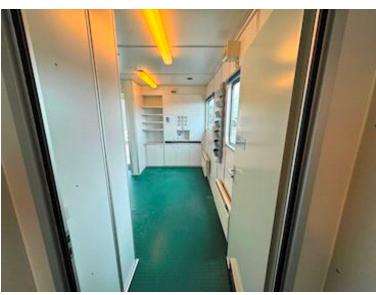

## Beskrivelse

SMIT 2-axle exhibition/office trailer

- former Mammography / hospital trailer
- Heat can be adjusted individually
- Air conditioning system
- External width approx. 3,200 mm

The structure itself is self-supporting and can therefore be removed if desired. The chassis below has a standard width of approx. 2,550 mm. The structure is locked using "container locks"

The trailer generally appears in very good condition, and is easy to furnish/remodel according to your own wishes. Office trailer, teaching trailer, mobile home - the possibilities are many!

**Currently Location in Horsens** 