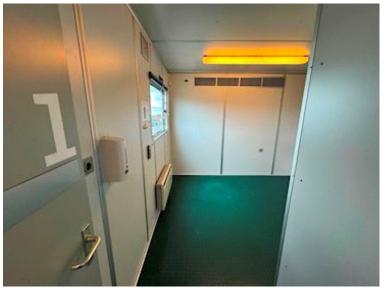

## Beskrivelse

SMIT 2-axle exhibition/office trailer

- former Mammography / hospital trailer
- Heat can be adjusted individually
- Air conditioning system
- External width approx. 3,200 mm

The structure itself is self-supporting and can therefore be removed if desired. The chassis below has a standard width of approx. 2,550 mm. The structure is locked using "container locks"

The trailer generally appears in very good condition, and is easy to furnish/remodel according to your own wishes. Office trailer, teaching trailer, mobile home - the possibilities are many!

**Currently Location in Horsens** 