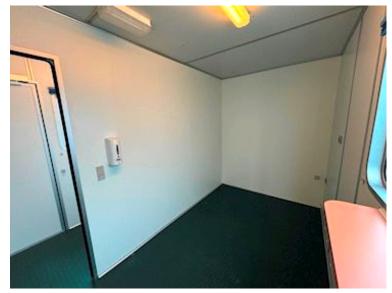

## Beskrivelse

SMIT 2-axle exhibition/office trailer

- former Mammography / hospital trailer
- Heat can be adjusted individually
- Air conditioning system
- External width approx. 3,200 mm

The structure itself is self-supporting and can therefore be removed if desired. The chassis below has a standard width of approx. 2,550 mm. The structure is locked using "container locks"

The trailer generally appears in very good condition, and is easy to furnish/remodel according to your own wishes. Office trailer, teaching trailer, mobile home - the possibilities are many!

**Currently Location in Horsens** 