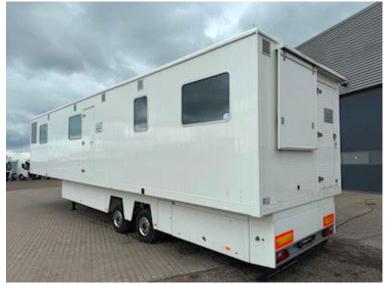

## Beskrivelse

SMIT 2-axle exhibition/office trailer

- former Mammography / hospital trailer
- Heat can be adjusted individually
- Air conditioning system
- External width approx. 3,200 mm

The structure itself is self-supporting and can therefore be removed if desired. The chassis below has a standard width of approx. 2,550 mm. The structure is locked using "container locks"

The trailer generally appears in very good condition, and is easy to furnish/remodel according to your own wishes. Office trailer, teaching trailer, mobile home - the possibilities are many!

**Currently Location in Horsens** 