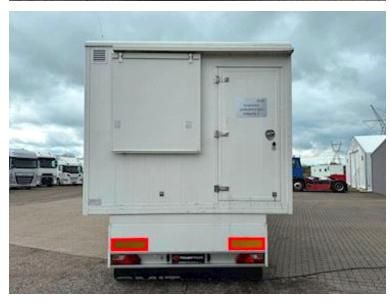

## Beskrivelse

SMIT 2-axle exhibition/office trailer

- former Mammography / hospital trailer
- Heat can be adjusted individually
- Air conditioning system
- External width approx. 3,200 mm

The structure itself is self-supporting and can therefore be removed if desired. The chassis below has a standard width of approx. 2,550 mm. The structure is locked using "container locks"

The trailer generally appears in very good condition, and is easy to furnish/remodel according to your own wishes. Office trailer, teaching trailer, mobile home - the possibilities are many!

**Currently Location in Horsens** 