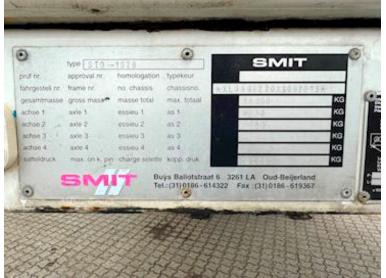

| Brakes            |       |
|-------------------|-------|
| Drum brakes       | ~     |
| Chassis           |       |
| Shaft type        | BPW   |
| Axle load kg      | 18000 |
| Weight            |       |
| Overall weight kg | 28000 |
| King pin kg       | 10000 |

| Tyres                |                   |
|----------------------|-------------------|
| % remaining          | 90/90 - 90/90     |
| Dimensions           | 235/75 R17,5"     |
| Registration         |                   |
| Model year           | 1999              |
| Chassis number (VIN) | XL9998220XS097073 |
| Ref. no.             | 4848              |