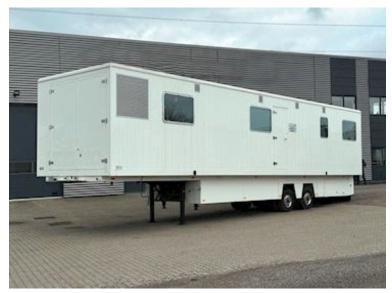

## Beskrivelse

SMIT 2-axle exhibition/office trailer

- former Mammography / hospital trailer
- Heat can be adjusted individually
- Air conditioning system
- External width approx. 3,200 mm

The structure itself is self-supporting and can therefore be removed if desired. The chassis below has a standard width of approx. 2,550 mm. The structure is locked using "container locks"

The trailer generally appears in very good condition, and is easy to furnish/remodel according to your own wishes. Office trailer, teaching trailer, mobile home - the possibilities are many!

**Currently Location in Horsens** 