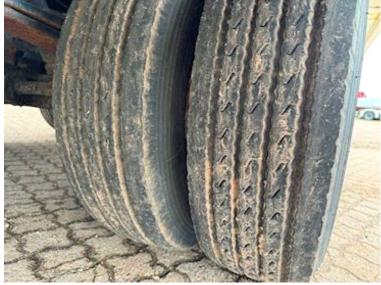

| Tyres                |                   |
|----------------------|-------------------|
| % remaining          | 90/90 - 90/90     |
| Dimensions           | 235/75 R17,5"     |
| Registration         |                   |
| Model year           | 1999              |
| Chassis number (VIN) | XL9998220XS097073 |
| Ref. no.             | 4848              |