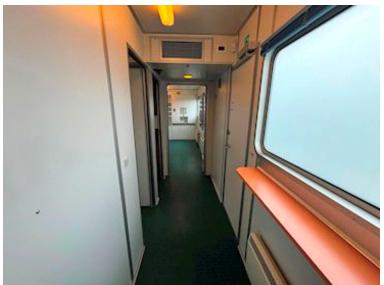

## Beskrivelse

SMIT 2-axle exhibition/office trailer

- former Mammography / hospital trailer
- Heat can be adjusted individually
- Air conditioning system
- External width approx. 3,200 mm

The structure itself is self-supporting and can therefore be removed if desired. The chassis below has a standard width of approx. 2,550 mm. The structure is locked using "container locks"

The trailer generally appears in very good condition, and is easy to furnish/remodel according to your own wishes. Office trailer, teaching trailer, mobile home - the possibilities are many!

**Currently Location in Horsens** 