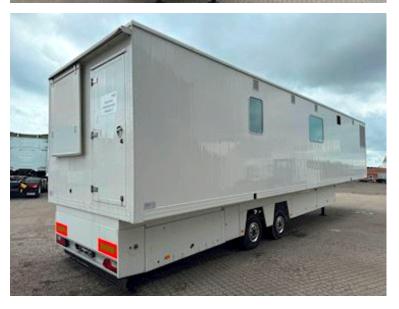

## Beskrivelse

SMIT 2-axle exhibition/office trailer

- former Mammography / hospital trailer
- Heat can be adjusted individually
- Air conditioning system
- External width approx. 3,200 mm

The structure itself is self-supporting and can therefore be removed if desired. The chassis below has a standard width of approx. 2,550 mm. The structure is locked using "container locks"

The trailer generally appears in very good condition, and is easy to furnish/remodel according to your own wishes. Office trailer, teaching trailer, mobile home - the possibilities are many!

**Currently Location in Horsens** 