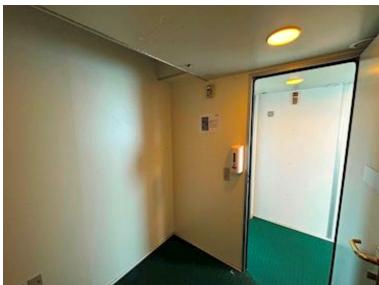

## Beskrivelse

SMIT 2-axle exhibition/office trailer

- former Mammography / hospital trailer
- Heat can be adjusted individually
- Air conditioning system
- External width approx. 3,200 mm

The structure itself is self-supporting and can therefore be removed if desired. The chassis below has a standard width of approx. 2,550 mm. The structure is locked using "container locks"

The trailer generally appears in very good condition, and is easy to furnish/remodel according to your own wishes. Office trailer, teaching trailer, mobile home - the possibilities are many!

**Currently Location in Horsens** 