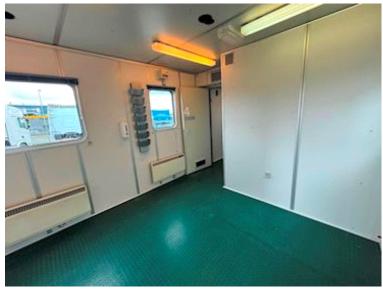

## Beskrivelse

SMIT 2-axle exhibition/office trailer

- former Mammography / hospital trailer
- Heat can be adjusted individually
- Air conditioning system
- External width approx. 3,200 mm

The structure itself is self-supporting and can therefore be removed if desired. The chassis below has a standard width of approx. 2,550 mm. The structure is locked using "container locks"

The trailer generally appears in very good condition, and is easy to furnish/remodel according to your own wishes. Office trailer, teaching trailer, mobile home - the possibilities are many!

**Currently Location in Horsens** 