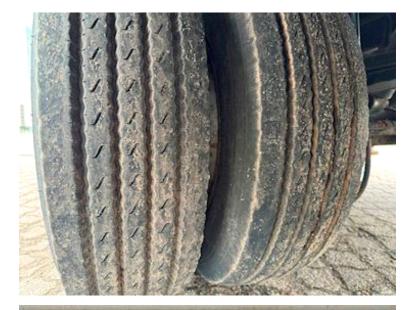

| Tyres                |                   |
|----------------------|-------------------|
| % remaining          | 90/90 - 90/90     |
| Dimensions           | 235/75 R17,5"     |
| Registration         |                   |
| Model year           | 1999              |
| Chassis number (VIN) | XL9998220XS097073 |
| Ref. no.             | 4848              |