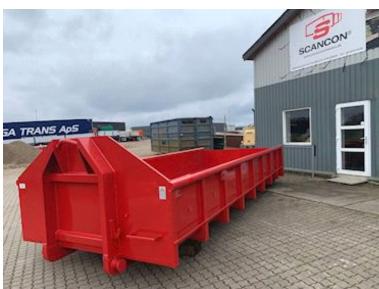

| Container              |          |
|------------------------|----------|
| Side rolls             | ✓        |
| Side-hinged rear doors | <b>⋖</b> |
| Stop mm                | 5770     |
| Dimensions             |          |
| External length mm     | 6350     |
| Internal height mm     | 800      |
| Internal width mm      | 2350     |
| Internal length mm     | 6000     |
| Cubic meters           | 11       |

## Beskrivelse

Scancon Strong-Liner model S6011

Inner length 6000 mm - in. width 2350 mm - in. height 800 mm - outer total length 6300 mm - volume 11 m3 5 mm. bottom and 3 mm. sides in S235 steel - Brackets for hook and wire hoist - Side-hung rear doors - 750 mm. in the distance between the beams -