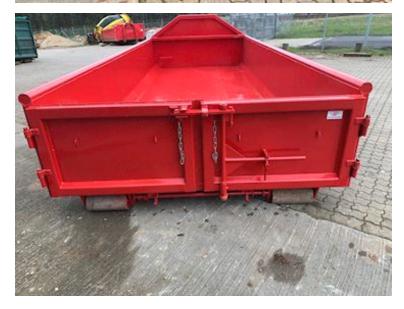

| Container              |          |
|------------------------|----------|
| Side rolls             | ✓        |
| Side-hinged rear doors | <b>⋖</b> |
| Stop mm                | 5770     |
| Dimensions             |          |
| External length mm     | 6350     |
| Internal height mm     | 800      |
| Internal width mm      | 2350     |
| Internal length mm     | 6000     |
| Cubic meters           | 11       |

## Beskrivelse

Scancon Strong-Liner model S6011

Inner length 6000 mm - in. width 2350 mm - in. height 800 mm - outer total length 6300 mm - volume 11 m3 5 mm. bottom and 3 mm. sides in S235 steel - Brackets for hook and wire hoist - Side-hung rear doors - 750 mm. in the distance between the beams -

strong lashing rod long outside - step on the foreboard

Painted in RAL 7021 black gray (Color can be changed up to 2 weeks before delivery) currently in stock also RAL 3001 (Post red)

contact us for more info at +45 87244370 - salg@scanvo.dk