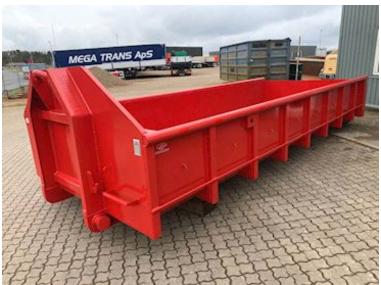

| Container              |          |
|------------------------|----------|
| Side rolls             | ✓        |
| Side-hinged rear doors | <b>⋖</b> |
| Stop mm                | 5770     |
| Dimensions             |          |
| External length mm     | 6350     |
| Internal height mm     | 800      |
| Internal width mm      | 2350     |
| Internal length mm     | 6000     |
| Cubic meters           | 11       |

## Beskrivelse

Scancon Strong-Liner model S6011

Inner length 6000 mm - in. width 2350 mm - in. height 800 mm - outer total length 6300 mm - volume 11 m3 5 mm. bottom and 3 mm. sides in S235 steel - Brackets for hook and wire hoist - Side-hung rear doors - 750 mm. in the distance between the beams -