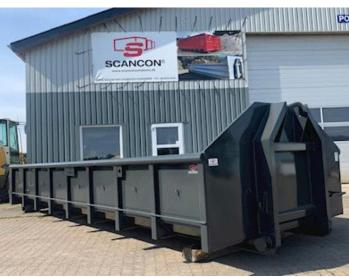

## Scancon S6011, open

Scanvo Trucks Danmark A/S Hårup Skovvej 7, Hårup 8600 Silkeborg

Sælger Salgsafdeling salg@scanvo.dk +45 8724 4370 +45 3046 2148 / +45 2498 2148

| Basis |            |
|-------|------------|
| Туре  | Containers |
| Aksel |            |
| Stand | Brand new  |

| Container              |          |
|------------------------|----------|
| Side rolls             | ✓        |
| Side-hinged rear doors | <b>⋖</b> |
| Stop mm                | 5770     |
| Dimensions             |          |
| External length mm     | 6350     |
| Internal height mm     | 800      |
| Internal width mm      | 2350     |
| Internal length mm     | 6000     |
| Cubic meters           | 11       |

## Beskrivelse

Scancon Strong-Liner model S6011

Inner length 6000 mm - in. width 2350 mm - in. height 800 mm - outer total length 6300 mm - volume 11 m3 5 mm. bottom and 3 mm. sides in S235 steel - Brackets for hook and wire hoist - Side-hung rear doors - 750 mm. in the distance between the beams -