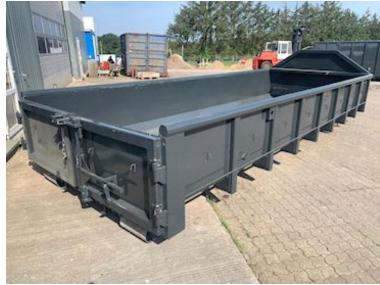

## Scancon S6011, open

Scanvo Trucks Danmark A/S Hårup Skovvej 7, Hårup 8600 Silkeborg

Sælger Salgsafdeling salg@scanvo.dk +45 8724 4370 +45 3046 2148 / +45 2498 2148

| Basis |            |
|-------|------------|
| Туре  | Containers |
| Aksel |            |
| Stand | Brand new  |

| Container              |          |
|------------------------|----------|
| Side rolls             | ✓        |
| Side-hinged rear doors | <b>⋖</b> |
| Stop mm                | 5770     |
| Dimensions             |          |
| External length mm     | 6350     |
| Internal height mm     | 800      |
| Internal width mm      | 2350     |
| Internal length mm     | 6000     |
| Cubic meters           | 11       |

## Beskrivelse

Scancon Strong-Liner model S6011

Inner length 6000 mm - in. width 2350 mm - in. height 800 mm - outer total length 6300 mm - volume 11 m3 5 mm. bottom and 3 mm. sides in S235 steel - Brackets for hook and wire hoist - Side-hung rear doors - 750 mm. in the distance between the beams -