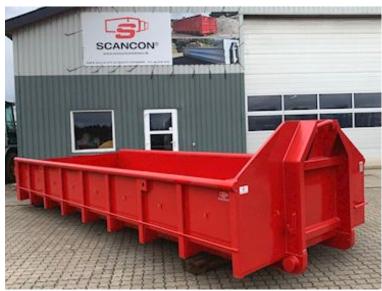

## Beskrivelse

Scancon Strong-Liner model S6011

Inner length 6000 mm - in. width 2350 mm - in. height 800 mm - outer total length 6300 mm - volume 11 m3 5 mm. bottom and 3 mm. sides in S235 steel - Brackets for hook and wire hoist - Side-hung rear doors - 750 mm. in the distance between the beams -

strong lashing rod long outside - step on the foreboard

Painted in RAL 7021 black gray (Color can be changed up to 2 weeks before delivery) currently in stock also RAL 3001 (Post red)

contact us for more info at +45 87244370 - salg@scanvo.dk