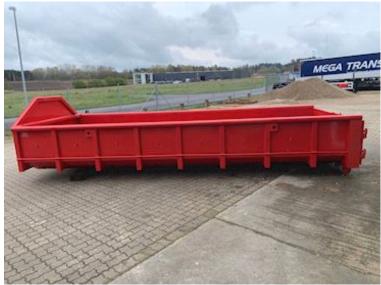

| Container              |          |
|------------------------|----------|
| Side rolls             | ✓        |
| Side-hinged rear doors | <b>⋖</b> |
| Stop mm                | 5770     |
| Dimensions             |          |
| External length mm     | 6350     |
| Internal height mm     | 800      |
| Internal width mm      | 2350     |
| Internal length mm     | 6000     |
| Cubic meters           | 11       |

## Beskrivelse

Scancon Strong-Liner model S6011

Inner length 6000 mm - in. width 2350 mm - in. height 800 mm - outer total length 6300 mm - volume 11 m3 5 mm. bottom and 3 mm. sides in S235 steel - Brackets for hook and wire hoist - Side-hung rear doors - 750 mm. in the distance between the beams -