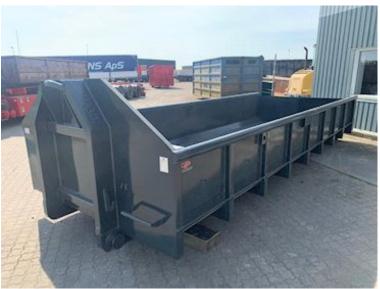

## Scancon S6011, open

Scanvo Trucks Danmark A/S Hårup Skovvej 7, Hårup 8600 Silkeborg

Sælger Salgsafdeling salg@scanvo.dk +45 8724 4370 +45 3046 2148 / +45 2498 2148

| Basis |            |
|-------|------------|
| Туре  | Containers |
| Aksel |            |
| Stand | Brand new  |

| Container              |          |
|------------------------|----------|
| Side rolls             | ✓        |
| Side-hinged rear doors | <b>⋖</b> |
| Stop mm                | 5770     |
| Dimensions             |          |
| External length mm     | 6350     |
| Internal height mm     | 800      |
| Internal width mm      | 2350     |
| Internal length mm     | 6000     |
| Cubic meters           | 11       |

## Beskrivelse

Scancon Strong-Liner model S6011

Inner length 6000 mm - in. width 2350 mm - in. height 800 mm - outer total length 6300 mm - volume 11 m3 5 mm. bottom and 3 mm. sides in S235 steel - Brackets for hook and wire hoist - Side-hung rear doors - 750 mm. in the distance between the beams -