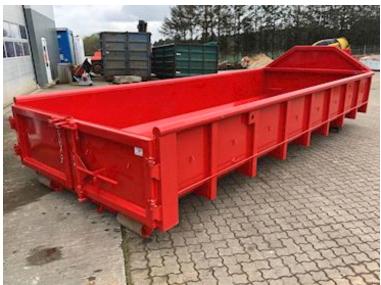

## Beskrivelse

Scancon Strong-Liner model S6011

Inner length 6000 mm - in. width 2350 mm - in. height 800 mm - outer total length 6300 mm - volume 11 m3 5 mm. bottom and 3 mm. sides in S235 steel - Brackets for hook and wire hoist - Side-hung rear doors - 750 mm. in the distance between the beams -

strong lashing rod long outside - step on the foreboard

Painted in RAL 7021 black gray (Color can be changed up to 2 weeks before delivery) currently in stock also RAL 3001 (Post red)

contact us for more info at +45 87244370 - salg@scanvo.dk