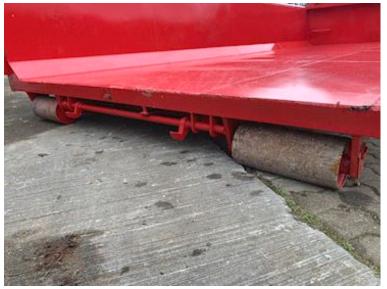

| Container              |          |
|------------------------|----------|
| Side rolls             | ✓        |
| Side-hinged rear doors | <b>⋖</b> |
| Stop mm                | 5770     |
| Dimensions             |          |
| External length mm     | 6350     |
| Internal height mm     | 800      |
| Internal width mm      | 2350     |
| Internal length mm     | 6000     |
| Cubic meters           | 11       |

## Beskrivelse

Scancon Strong-Liner model S6011

Inner length 6000 mm - in. width 2350 mm - in. height 800 mm - outer total length 6300 mm - volume 11 m3 5 mm. bottom and 3 mm. sides in S235 steel - Brackets for hook and wire hoist - Side-hung rear doors - 750 mm. in the distance between the beams -