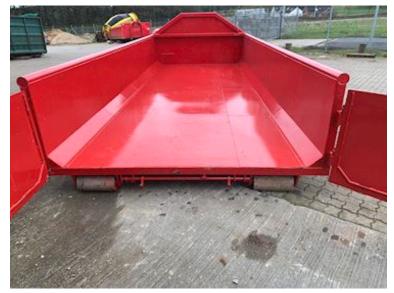

| Container              |          |
|------------------------|----------|
| Side rolls             | ✓        |
| Side-hinged rear doors | <b>⋖</b> |
| Stop mm                | 5770     |
| Dimensions             |          |
| External length mm     | 6350     |
| Internal height mm     | 800      |
| Internal width mm      | 2350     |
| Internal length mm     | 6000     |
| Cubic meters           | 11       |

## Beskrivelse

Scancon Strong-Liner model S6011

Inner length 6000 mm - in. width 2350 mm - in. height 800 mm - outer total length 6300 mm - volume 11 m3 5 mm. bottom and 3 mm. sides in S235 steel - Brackets for hook and wire hoist - Side-hung rear doors - 750 mm. in the distance between the beams -

strong lashing rod long outside - step on the foreboard

Painted in RAL 7021 black gray (Color can be changed up to 2 weeks before delivery) currently in stock also RAL 3001 (Post red)

contact us for more info at +45 87244370 - salg@scanvo.dk