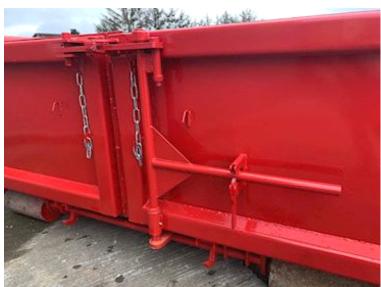

| Container              |          |
|------------------------|----------|
| Side rolls             | ✓        |
| Side-hinged rear doors | <b>⋖</b> |
| Stop mm                | 5770     |
| Dimensions             |          |
| External length mm     | 6350     |
| Internal height mm     | 800      |
| Internal width mm      | 2350     |
| Internal length mm     | 6000     |
| Cubic meters           | 11       |

## Beskrivelse

Scancon Strong-Liner model S6011

Inner length 6000 mm - in. width 2350 mm - in. height 800 mm - outer total length 6300 mm - volume 11 m3 5 mm. bottom and 3 mm. sides in S235 steel - Brackets for hook and wire hoist - Side-hung rear doors - 750 mm. in the distance between the beams -

strong lashing rod long outside - step on the foreboard

Painted in RAL 7021 black gray (Color can be changed up to 2 weeks before delivery) currently in stock also RAL 3001 (Post red)

contact us for more info at +45 87244370 - salg@scanvo.dk