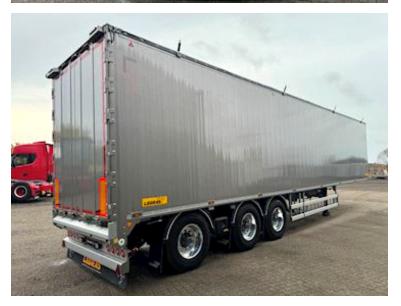

## Legras 91,8 m3 - VBK Aut. presenning, Walkingfloor

Scanvo Trucks Danmark A/S Hårup Skovvej 7, Hårup 8600 Silkeborg

Sælger Salgsafdeling salg@scanvo.dk +45 8724 4370 +45 3046 2148 / +45 2498 2148

| Туре        | Semi-Trailer                                                                                                                                                                                                                                                                                                                                                                                                                                                                                                                                                                                                                                                                                                                                                                                                                                                                                                                                                                                                                                                                                                                                                                                                                                                                                                                                                                                                                                                                                                                                                                                                                                                                                                                                                                                                                                                                                                                                                                                                                                                                                                                        |
|-------------|-------------------------------------------------------------------------------------------------------------------------------------------------------------------------------------------------------------------------------------------------------------------------------------------------------------------------------------------------------------------------------------------------------------------------------------------------------------------------------------------------------------------------------------------------------------------------------------------------------------------------------------------------------------------------------------------------------------------------------------------------------------------------------------------------------------------------------------------------------------------------------------------------------------------------------------------------------------------------------------------------------------------------------------------------------------------------------------------------------------------------------------------------------------------------------------------------------------------------------------------------------------------------------------------------------------------------------------------------------------------------------------------------------------------------------------------------------------------------------------------------------------------------------------------------------------------------------------------------------------------------------------------------------------------------------------------------------------------------------------------------------------------------------------------------------------------------------------------------------------------------------------------------------------------------------------------------------------------------------------------------------------------------------------------------------------------------------------------------------------------------------------|
| Aksel       | 3                                                                                                                                                                                                                                                                                                                                                                                                                                                                                                                                                                                                                                                                                                                                                                                                                                                                                                                                                                                                                                                                                                                                                                                                                                                                                                                                                                                                                                                                                                                                                                                                                                                                                                                                                                                                                                                                                                                                                                                                                                                                                                                                   |
| Stand       | Brand new                                                                                                                                                                                                                                                                                                                                                                                                                                                                                                                                                                                                                                                                                                                                                                                                                                                                                                                                                                                                                                                                                                                                                                                                                                                                                                                                                                                                                                                                                                                                                                                                                                                                                                                                                                                                                                                                                                                                                                                                                                                                                                                           |
| Suspension  |                                                                                                                                                                                                                                                                                                                                                                                                                                                                                                                                                                                                                                                                                                                                                                                                                                                                                                                                                                                                                                                                                                                                                                                                                                                                                                                                                                                                                                                                                                                                                                                                                                                                                                                                                                                                                                                                                                                                                                                                                                                                                                                                     |
| Air         | ×.                                                                                                                                                                                                                                                                                                                                                                                                                                                                                                                                                                                                                                                                                                                                                                                                                                                                                                                                                                                                                                                                                                                                                                                                                                                                                                                                                                                                                                                                                                                                                                                                                                                                                                                                                                                                                                                                                                                                                                                                                                                                                                                                  |
| Brakes      |                                                                                                                                                                                                                                                                                                                                                                                                                                                                                                                                                                                                                                                                                                                                                                                                                                                                                                                                                                                                                                                                                                                                                                                                                                                                                                                                                                                                                                                                                                                                                                                                                                                                                                                                                                                                                                                                                                                                                                                                                                                                                                                                     |
| Drum brakes | ✓                                                                                                                                                                                                                                                                                                                                                                                                                                                                                                                                                                                                                                                                                                                                                                                                                                                                                                                                                                                                                                                                                                                                                                                                                                                                                                                                                                                                                                                                                                                                                                                                                                                                                                                                                                                                                                                                                                                                                                                                                                                                                                                                   |
| ABS         | <ul> <li>Image: A set of the set of the</li></ul> |

## **Beskrivelse**

Brand new LEGRAS 91.8m3 walkingfloor trailer - VBK automatic tarpaulin

- BPW axles with drum brakes
- Lift axle on axle 1
- Co-steering axle 3
- Central lubrication block for lubrication of steering shaft
- Alcoa DuraBright alloy wheels
- TPMS tire pressure monitoring
- Extra long gooseneck adapted to 3,150mm puller
- Strong 13mm floor
- Hardox wear plate at the rear
- Wireless remote control for floor and roof
- Prepared for floor tarpaulin
- Air outlet at the rear
- Reinforced rear doors with 2 bar closers per door
- Double sealing strip on rear doors
- 6 pcs. LED work lights on the outside
- Position, indicator and brake lights at the top in the back
- 8 pcs. built-in LED side marker lights per page
- Operating valves built into tool boxes
- Electrical junction box built into tool box - Large plastic tool box for storage
- Broom/forest fittings
- Spare wheel suspension - Loose aluminum ladder
- 6kg fire extinguisher
- Stool height approx. 1,150 mm - External height front approx. 4,050 / behind approx. 4,050 mm
- Internal height front approx. 2,700 / behind approx. 2,775 mm
- Chassis colour: RAL7024 Grey
- Case colour: Volvo Champagne 2704BEI Steel Down Metallic