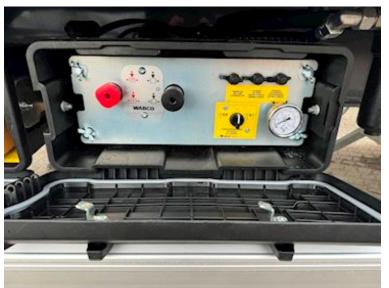

## **Beskrivelse**

Brand new LEGRAS 91.8m3 walkingfloor trailer - VBK automatic tarpaulin

- BPW axles with drum brakes
- Lift axle on axle 1
- Co-steering axle 3
- Central lubrication block for lubrication of steering shaft
- Alcoa DuraBright alloy wheels
- TPMS tire pressure monitoring
- Extra long gooseneck adapted to 3,150mm puller
- Strong 13mm floor
- Hardox wear plate at the rear
- Wireless remote control for floor and roof
- Prepared for floor tarpaulin
- Air outlet at the rear
- Reinforced rear doors with 2 bar closers per door
- Double sealing strip on rear doors
- 6 pcs. LED work lights on the outside
- Position, indicator and brake lights at the top in the back
- 8 pcs. built-in LED side marker lights per page
- Operating valves built into tool boxes
- Electrical junction box built into tool box - Large plastic tool box for storage
- Broom/forest fittings
- Spare wheel suspension - Loose aluminum ladder
- 6kg fire extinguisher
- Stool height approx. 1,150 mm - External height front approx. 4,050 / behind approx. 4,050 mm
- Internal height front approx. 2,700 / behind approx. 2,775 mm
- Chassis colour: RAL7024 Grey
- Case colour: Volvo Champagne 2704BEI Steel Down Metallic

- AN OFFER YOU CAN'T REFUSE

The trailer is also equipped with a temperature sensor to measure the oil temperature, which can deactivate the floor, in case of too hot oil, to prevent overheated oil and burnt gaskets.