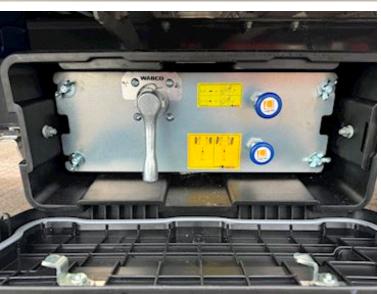

## **Beskrivelse**

Brand new LEGRAS 91.8m3 walkingfloor trailer - VBK automatic tarpaulin

- BPW axles with drum brakes
- Lift axle on axle 1
- Co-steering axle 3
- Central lubrication block for lubrication of steering shaft
- Alcoa DuraBright alloy wheels
- TPMS tire pressure monitoring
- Extra long gooseneck adapted to 3,150mm puller
- Strong 13mm floor
- Hardox wear plate at the rear
- Wireless remote control for floor and roof
- Prepared for floor tarpaulin
- Air outlet at the rear
- Reinforced rear doors with 2 bar closers per door
- Double sealing strip on rear doors
- 6 pcs. LED work lights on the outside
- Position, indicator and brake lights at the top in the back
- 8 pcs. built-in LED side marker lights per page
- Operating valves built into tool boxes
- Electrical junction box built into tool box - Large plastic tool box for storage
- Broom/forest fittings
- Spare wheel suspension - Loose aluminum ladder
- 6kg fire extinguisher
- Stool height approx. 1,150 mm - External height front approx. 4,050 / behind approx. 4,050 mm
- Internal height front approx. 2,700 / behind approx. 2,775 mm
- Chassis colour: RAL7024 Grey
- Case colour: Volvo Champagne 2704BEI Steel Down Metallic