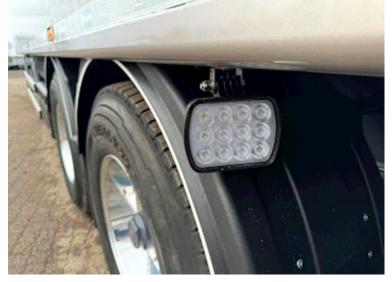

## **Beskrivelse**

Brand new LEGRAS 91.8m3 walkingfloor trailer - VBK automatic tarpaulin

- BPW axles with drum brakes
- Lift axle on axle 1
- Co-steering axle 3
- Central lubrication block for lubrication of steering shaft
- Alcoa DuraBright alloy wheels
- TPMS tire pressure monitoring
- Extra long gooseneck adapted to 3,150mm puller
- Strong 13mm floor
- Hardox wear plate at the rear
- Wireless remote control for floor and roof
- Prepared for floor tarpaulin
- Air outlet at the rear
- Reinforced rear doors with 2 bar closers per door
- Double sealing strip on rear doors
- 6 pcs. LED work lights on the outside
- Position, indicator and brake lights at the top in the back
- 8 pcs. built-in LED side marker lights per page
- Operating valves built into tool boxes
- Electrical junction box built into tool box - Large plastic tool box for storage
- Broom/forest fittings
- Spare wheel suspension - Loose aluminum ladder
- 6kg fire extinguisher
- Stool height approx. 1,150 mm - External height front approx. 4,050 / behind approx. 4,050 mm
- Internal height front approx. 2,700 / behind approx. 2,775 mm
- Chassis colour: RAL7024 Grey
- Case colour: Volvo Champagne 2704BEI Steel Down Metallic