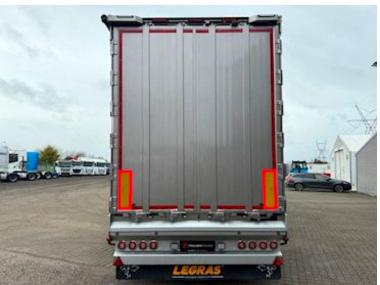

## **Beskrivelse**

Brand new LEGRAS 91.8m3 walkingfloor trailer - VBK automatic tarpaulin

- BPW axles with drum brakes
- Lift axle on axle 1
- Co-steering axle 3
- Central lubrication block for lubrication of steering shaft
- Alcoa DuraBright alloy wheels
- TPMS tire pressure monitoring
- Extra long gooseneck adapted to 3,150mm puller
- Strong 13mm floor
- Hardox wear plate at the rear
- Wireless remote control for floor and roof
- Prepared for floor tarpaulin
- Air outlet at the rear
- Reinforced rear doors with 2 bar closers per door
- Double sealing strip on rear doors
- 6 pcs. LED work lights on the outside
- Position, indicator and brake lights at the top in the back
- 8 pcs. built-in LED side marker lights per page
- Operating valves built into tool boxes
- Electrical junction box built into tool box - Large plastic tool box for storage
- Broom/forest fittings
- Spare wheel suspension - Loose aluminum ladder
- 6kg fire extinguisher
- Stool height approx. 1,150 mm - External height front approx. 4,050 / behind approx. 4,050 mm
- Internal height front approx. 2,700 / behind approx. 2,775 mm
- Chassis colour: RAL7024 Grey
- Case colour: Volvo Champagne 2704BEI Steel Down Metallic