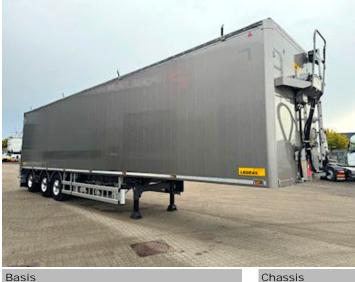

## Legras 91,8 m3 - VBK Aut. presenning, Walkingfloor

Scanvo Trucks Danmark A/S Hårup Skovvej 7, Hårup 8600 Silkeborg

Sælger Salgsafdeling salg@scanvo.dk +45 8724 4370 +45 3046 2148 / +45 2498 2148

| Туре        | Semi-Trailer                                                                                                                                                                                                                                                                                                                                                                                                                                                                                                                                                                                                                                                                                                                                                                                                                                                                                                                                                                                                                                                                                                                                                                                                                                                                                                                                                                                                                                                                                                                                                                                                                                                                                                                                                                                                                                                                                                                                                                                                                                                                                                                        |
|-------------|-------------------------------------------------------------------------------------------------------------------------------------------------------------------------------------------------------------------------------------------------------------------------------------------------------------------------------------------------------------------------------------------------------------------------------------------------------------------------------------------------------------------------------------------------------------------------------------------------------------------------------------------------------------------------------------------------------------------------------------------------------------------------------------------------------------------------------------------------------------------------------------------------------------------------------------------------------------------------------------------------------------------------------------------------------------------------------------------------------------------------------------------------------------------------------------------------------------------------------------------------------------------------------------------------------------------------------------------------------------------------------------------------------------------------------------------------------------------------------------------------------------------------------------------------------------------------------------------------------------------------------------------------------------------------------------------------------------------------------------------------------------------------------------------------------------------------------------------------------------------------------------------------------------------------------------------------------------------------------------------------------------------------------------------------------------------------------------------------------------------------------------|
| Aksel       | 3                                                                                                                                                                                                                                                                                                                                                                                                                                                                                                                                                                                                                                                                                                                                                                                                                                                                                                                                                                                                                                                                                                                                                                                                                                                                                                                                                                                                                                                                                                                                                                                                                                                                                                                                                                                                                                                                                                                                                                                                                                                                                                                                   |
| Stand       | Brand new                                                                                                                                                                                                                                                                                                                                                                                                                                                                                                                                                                                                                                                                                                                                                                                                                                                                                                                                                                                                                                                                                                                                                                                                                                                                                                                                                                                                                                                                                                                                                                                                                                                                                                                                                                                                                                                                                                                                                                                                                                                                                                                           |
| Suspension  |                                                                                                                                                                                                                                                                                                                                                                                                                                                                                                                                                                                                                                                                                                                                                                                                                                                                                                                                                                                                                                                                                                                                                                                                                                                                                                                                                                                                                                                                                                                                                                                                                                                                                                                                                                                                                                                                                                                                                                                                                                                                                                                                     |
| Air         | ×.                                                                                                                                                                                                                                                                                                                                                                                                                                                                                                                                                                                                                                                                                                                                                                                                                                                                                                                                                                                                                                                                                                                                                                                                                                                                                                                                                                                                                                                                                                                                                                                                                                                                                                                                                                                                                                                                                                                                                                                                                                                                                                                                  |
| Brakes      |                                                                                                                                                                                                                                                                                                                                                                                                                                                                                                                                                                                                                                                                                                                                                                                                                                                                                                                                                                                                                                                                                                                                                                                                                                                                                                                                                                                                                                                                                                                                                                                                                                                                                                                                                                                                                                                                                                                                                                                                                                                                                                                                     |
| Drum brakes | ✓                                                                                                                                                                                                                                                                                                                                                                                                                                                                                                                                                                                                                                                                                                                                                                                                                                                                                                                                                                                                                                                                                                                                                                                                                                                                                                                                                                                                                                                                                                                                                                                                                                                                                                                                                                                                                                                                                                                                                                                                                                                                                                                                   |
| ABS         | <ul> <li>Image: A set of the set of the</li></ul> |

Kraftig 13 mm Alu.

| Weight              |                       |
|---------------------|-----------------------|
| Loading capacity kg | 35660                 |
| Overall weight kg   | 45000                 |
| Tare weight kg      | 9340                  |
| King pin kg         | 18000                 |
| Dimensions          |                       |
| Internal height mm  | Front 2700 - Bag 2775 |
| Internal width mm   | 2480                  |
| Internal length mm  | 13515                 |
| Cubic meters        | 91,8                  |
| Tent                |                       |
| Automatic tarpaulin | ×                     |

## **Beskrivelse**

Brand new LEGRAS 91.8m3 walkingfloor trailer - VBK automatic tarpaulin

- BPW axles with drum brakes
- Lift axle on axle 1
- Co-steering axle 3
- Central lubrication block for lubrication of steering shaft
- Alcoa DuraBright alloy wheels
- TPMS tire pressure monitoring
- Extra long gooseneck adapted to 3,150mm puller
- Strong 13mm floor
- Hardox wear plate at the rear
- Wireless remote control for floor and roof
- Prepared for floor tarpaulin
- Air outlet at the rear
- Reinforced rear doors with 2 bar closers per door
- Double sealing strip on rear doors
- 6 pcs. LED work lights on the outside
- Position, indicator and brake lights at the top in the back
- 8 pcs. built-in LED side marker lights per page
- Operating valves built into tool boxes
- Electrical junction box built into tool box - Large plastic tool box for storage
- Broom/forest fittings
- Spare wheel suspension - Loose aluminum ladder
- 6kg fire extinguisher
- Stool height approx. 1,150 mm - External height front approx. 4,050 / behind approx. 4,050 mm
- Internal height front approx. 2,700 / behind approx. 2,775 mm
- Chassis colour: RAL7024 Grey
- Case colour: Volvo Champagne 2704BEI Steel Down Metallic