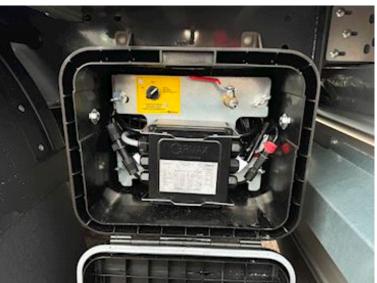

## **Beskrivelse**

Brand new LEGRAS 91.8m3 walkingfloor trailer - VBK automatic tarpaulin

- BPW axles with drum brakes
- Lift axle on axle 1
- Co-steering axle 3
- Central lubrication block for lubrication of steering shaft
- Alcoa DuraBright alloy wheels
- TPMS tire pressure monitoring
- Extra long gooseneck adapted to 3,150mm puller
- Strong 13mm floor
- Hardox wear plate at the rear
- Wireless remote control for floor and roof
- Prepared for floor tarpaulin
- Air outlet at the rear
- Reinforced rear doors with 2 bar closers per door
- Double sealing strip on rear doors
- 6 pcs. LED work lights on the outside
- Position, indicator and brake lights at the top in the back
- 8 pcs. built-in LED side marker lights per page
- Operating valves built into tool boxes
- Electrical junction box built into tool box - Large plastic tool box for storage
- Broom/forest fittings
- Spare wheel suspension - Loose aluminum ladder
- 6kg fire extinguisher
- Stool height approx. 1,150 mm - External height front approx. 4,050 / behind approx. 4,050 mm
- Internal height front approx. 2,700 / behind approx. 2,775 mm
- Chassis colour: RAL7024 Grey
- Case colour: Volvo Champagne 2704BEI Steel Down Metallic