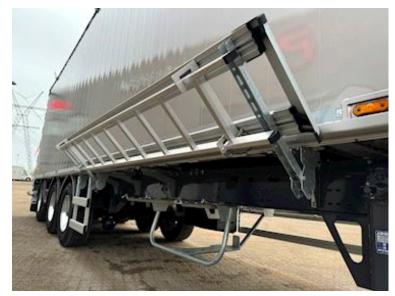

## **Beskrivelse**

Brand new LEGRAS 91.8m3 walkingfloor trailer - VBK automatic tarpaulin

- BPW axles with drum brakes
- Lift axle on axle 1
- Co-steering axle 3
- Central lubrication block for lubrication of steering shaft
- Alcoa DuraBright alloy wheels
- TPMS tire pressure monitoring
- Extra long gooseneck adapted to 3,150mm puller
- Strong 13mm floor
- Hardox wear plate at the rear
- Wireless remote control for floor and roof
- Prepared for floor tarpaulin
- Air outlet at the rear
- Reinforced rear doors with 2 bar closers per door
- Double sealing strip on rear doors
- 6 pcs. LED work lights on the outside
- Position, indicator and brake lights at the top in the back
- 8 pcs. built-in LED side marker lights per page
- Operating valves built into tool boxes
- Electrical junction box built into tool box - Large plastic tool box for storage
- Broom/forest fittings
- Spare wheel suspension - Loose aluminum ladder
- 6kg fire extinguisher
- Stool height approx. 1,150 mm - External height front approx. 4,050 / behind approx. 4,050 mm
- Internal height front approx. 2,700 / behind approx. 2,775 mm
- Chassis colour: RAL7024 Grey
- Case colour: Volvo Champagne 2704BEI Steel Down Metallic