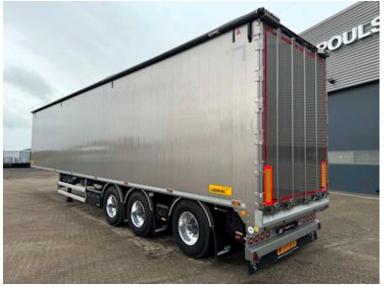

## Legras 91,8 m3 - VBK Aut. presenning, Walkingfloor

Scanvo Trucks Danmark A/S Hårup Skovvej 7, Hårup 8600 Silkeborg

Sælger Salgsafdeling salg@scanvo.dk +45 8724 4370 +45 3046 2148 / +45 2498 2148

| Туре        | Semi-Trailer                                                                                                                                                                                                                                                                                                                                                                                                                                                                                                                                                                                                                                                                                                                                                                                                                                                                                                                                                                                                                                                                                                                                                                                                                                                                                                                                                                                                                                                                                                                                                                                                                                                                                                                                                                                                                                                                                                                                                                                                                                                                                                                        |
|-------------|-------------------------------------------------------------------------------------------------------------------------------------------------------------------------------------------------------------------------------------------------------------------------------------------------------------------------------------------------------------------------------------------------------------------------------------------------------------------------------------------------------------------------------------------------------------------------------------------------------------------------------------------------------------------------------------------------------------------------------------------------------------------------------------------------------------------------------------------------------------------------------------------------------------------------------------------------------------------------------------------------------------------------------------------------------------------------------------------------------------------------------------------------------------------------------------------------------------------------------------------------------------------------------------------------------------------------------------------------------------------------------------------------------------------------------------------------------------------------------------------------------------------------------------------------------------------------------------------------------------------------------------------------------------------------------------------------------------------------------------------------------------------------------------------------------------------------------------------------------------------------------------------------------------------------------------------------------------------------------------------------------------------------------------------------------------------------------------------------------------------------------------|
| Aksel       | 3                                                                                                                                                                                                                                                                                                                                                                                                                                                                                                                                                                                                                                                                                                                                                                                                                                                                                                                                                                                                                                                                                                                                                                                                                                                                                                                                                                                                                                                                                                                                                                                                                                                                                                                                                                                                                                                                                                                                                                                                                                                                                                                                   |
| Stand       | Brand new                                                                                                                                                                                                                                                                                                                                                                                                                                                                                                                                                                                                                                                                                                                                                                                                                                                                                                                                                                                                                                                                                                                                                                                                                                                                                                                                                                                                                                                                                                                                                                                                                                                                                                                                                                                                                                                                                                                                                                                                                                                                                                                           |
| Suspension  |                                                                                                                                                                                                                                                                                                                                                                                                                                                                                                                                                                                                                                                                                                                                                                                                                                                                                                                                                                                                                                                                                                                                                                                                                                                                                                                                                                                                                                                                                                                                                                                                                                                                                                                                                                                                                                                                                                                                                                                                                                                                                                                                     |
| Air         | ×.                                                                                                                                                                                                                                                                                                                                                                                                                                                                                                                                                                                                                                                                                                                                                                                                                                                                                                                                                                                                                                                                                                                                                                                                                                                                                                                                                                                                                                                                                                                                                                                                                                                                                                                                                                                                                                                                                                                                                                                                                                                                                                                                  |
| Brakes      |                                                                                                                                                                                                                                                                                                                                                                                                                                                                                                                                                                                                                                                                                                                                                                                                                                                                                                                                                                                                                                                                                                                                                                                                                                                                                                                                                                                                                                                                                                                                                                                                                                                                                                                                                                                                                                                                                                                                                                                                                                                                                                                                     |
| Drum brakes | ✓                                                                                                                                                                                                                                                                                                                                                                                                                                                                                                                                                                                                                                                                                                                                                                                                                                                                                                                                                                                                                                                                                                                                                                                                                                                                                                                                                                                                                                                                                                                                                                                                                                                                                                                                                                                                                                                                                                                                                                                                                                                                                                                                   |
| ABS         | <ul> <li>Image: A set of the set of the</li></ul> |

## **Beskrivelse**

Brand new LEGRAS 91.8m3 walkingfloor trailer - VBK automatic tarpaulin

- BPW axles with drum brakes
- Lift axle on axle 1
- Co-steering axle 3
- Central lubrication block for lubrication of steering shaft
- Alcoa DuraBright alloy wheels
- TPMS tire pressure monitoring
- Extra long gooseneck adapted to 3,150mm puller
- Strong 13mm floor
- Hardox wear plate at the rear
- Wireless remote control for floor and roof
- Prepared for floor tarpaulin
- Air outlet at the rear
- Reinforced rear doors with 2 bar closers per door
- Double sealing strip on rear doors
- 6 pcs. LED work lights on the outside
- Position, indicator and brake lights at the top in the back
- 8 pcs. built-in LED side marker lights per page
- Operating valves built into tool boxes
- Electrical junction box built into tool box - Large plastic tool box for storage
- Broom/forest fittings
- Spare wheel suspension - Loose aluminum ladder
- 6kg fire extinguisher
- Stool height approx. 1,150 mm - External height front approx. 4,050 / behind approx. 4,050 mm
- Internal height front approx. 2,700 / behind approx. 2,775 mm
- Chassis colour: RAL7024 Grey
- Case colour: Volvo Champagne 2704BEI Steel Down Metallic