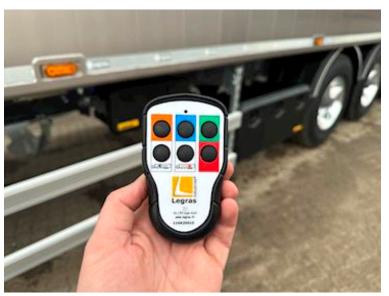

## **Beskrivelse**

Brand new LEGRAS 91.8m3 walkingfloor trailer - VBK automatic tarpaulin

- BPW axles with drum brakes
- Lift axle on axle 1
- Co-steering axle 3
- Central lubrication block for lubrication of steering shaft
- Alcoa DuraBright alloy wheels
- TPMS tire pressure monitoring
- Extra long gooseneck adapted to 3,150mm puller
- Strong 13mm floor
- Hardox wear plate at the rear
- Wireless remote control for floor and roof
- Prepared for floor tarpaulin
- Air outlet at the rear
- Reinforced rear doors with 2 bar closers per door
- Double sealing strip on rear doors
- 6 pcs. LED work lights on the outside
- Position, indicator and brake lights at the top in the back
- 8 pcs. built-in LED side marker lights per page
- Operating valves built into tool boxes
- Electrical junction box built into tool box - Large plastic tool box for storage
- Broom/forest fittings
- Spare wheel suspension - Loose aluminum ladder
- 6kg fire extinguisher
- Stool height approx. 1,150 mm - External height front approx. 4,050 / behind approx. 4,050 mm
- Internal height front approx. 2,700 / behind approx. 2,775 mm
- Chassis colour: RAL7024 Grey
- Case colour: Volvo Champagne 2704BEI Steel Down Metallic