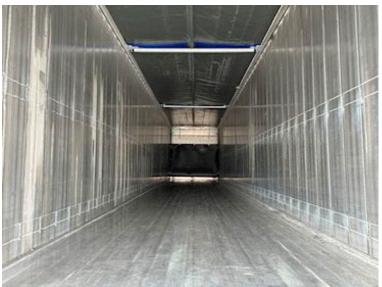

Kraftig 13 mm Alu.

| Weight              |                       |
|---------------------|-----------------------|
| Loading capacity kg | 35660                 |
| Overall weight kg   | 45000                 |
| Tare weight kg      | 9340                  |
| King pin kg         | 18000                 |
| Dimensions          |                       |
| Internal height mm  | Front 2700 - Bag 2775 |
| Internal width mm   | 2480                  |
| Internal length mm  | 13515                 |
| Cubic meters        | 91,8                  |
| Tent                |                       |
| Automatic tarpaulin | ×                     |

## **Beskrivelse**

Brand new LEGRAS 91.8m3 walkingfloor trailer - VBK automatic tarpaulin

- BPW axles with drum brakes
- Lift axle on axle 1
- Co-steering axle 3
- Central lubrication block for lubrication of steering shaft
- Alcoa DuraBright alloy wheels
- TPMS tire pressure monitoring
- Extra long gooseneck adapted to 3,150mm puller
- Strong 13mm floor
- Hardox wear plate at the rear
- Wireless remote control for floor and roof
- Prepared for floor tarpaulin
- Air outlet at the rear
- Reinforced rear doors with 2 bar closers per door
- Double sealing strip on rear doors
- 6 pcs. LED work lights on the outside
- Position, indicator and brake lights at the top in the back
- 8 pcs. built-in LED side marker lights per page
- Operating valves built into tool boxes
- Electrical junction box built into tool box - Large plastic tool box for storage
- Broom/forest fittings
- Spare wheel suspension - Loose aluminum ladder
- 6kg fire extinguisher
- Stool height approx. 1,150 mm - External height front approx. 4,050 / behind approx. 4,050 mm
- Internal height front approx. 2,700 / behind approx. 2,775 mm
- Chassis colour: RAL7024 Grey
- Case colour: Volvo Champagne 2704BEI Steel Down Metallic