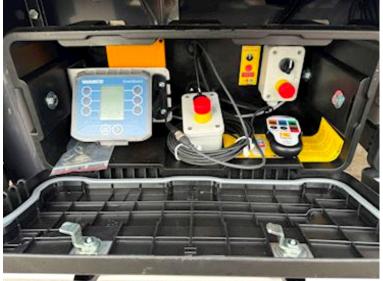

## **Beskrivelse**

Brand new LEGRAS 91.8m3 walkingfloor trailer - VBK automatic tarpaulin

- BPW axles with drum brakes
- Lift axle on axle 1
- Co-steering axle 3
- Central lubrication block for lubrication of steering shaft
- Alcoa DuraBright alloy wheels
- TPMS tire pressure monitoring
- Extra long gooseneck adapted to 3,150mm puller
- Strong 13mm floor
- Hardox wear plate at the rear
- Wireless remote control for floor and roof
- Prepared for floor tarpaulin
- Air outlet at the rear
- Reinforced rear doors with 2 bar closers per door
- Double sealing strip on rear doors
- 6 pcs. LED work lights on the outside
- Position, indicator and brake lights at the top in the back
- 8 pcs. built-in LED side marker lights per page
- Operating valves built into tool boxes
- Electrical junction box built into tool box - Large plastic tool box for storage
- Broom/forest fittings
- Spare wheel suspension - Loose aluminum ladder
- 6kg fire extinguisher
- Stool height approx. 1,150 mm - External height front approx. 4,050 / behind approx. 4,050 mm
- Internal height front approx. 2,700 / behind approx. 2,775 mm
- Chassis colour: RAL7024 Grey
- Case colour: Volvo Champagne 2704BEI Steel Down Metallic

- AN OFFER YOU CAN'T REFUSE

The trailer is also equipped with a temperature sensor to measure the oil temperature, which can deactivate the floor, in case of too hot oil, to prevent overheated oil and burnt gaskets.