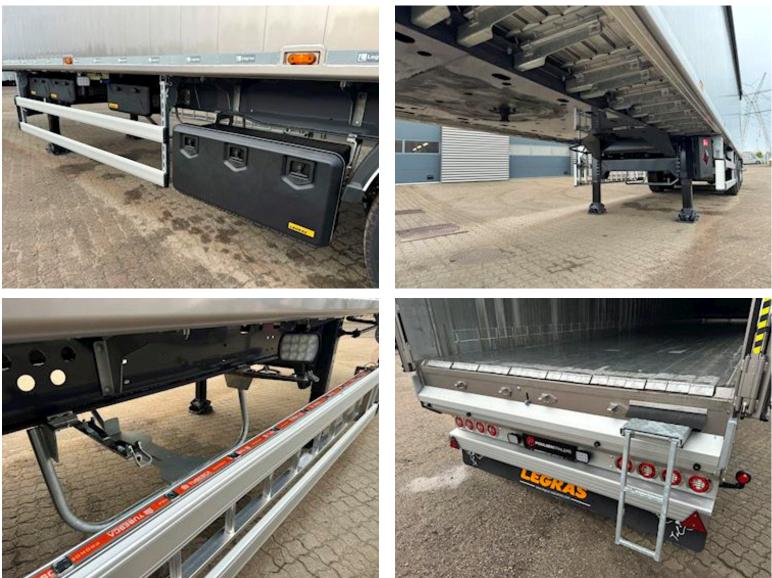

| nas | ssis |  |
|-----|------|--|
|     |      |  |

Bottom

| 01103313            |                     |
|---------------------|---------------------|
| Wheelbase mm        | 1-2=1310 - 2-3=1810 |
| Shaft type          | BPW                 |
| Liftable axles      | 1 aksel             |
| Axle load kg        | Samlet 27000        |
| Self steering Axles | 3 aksel             |
| Tyres               |                     |
| % remaining         | 100% - 100% - 100%  |
| Dimensions          | 385/65x22,5         |
| Alloy wheels        | ✓                   |
| Truck body / box    |                     |
| Hadrody / DOX       |                     |

## **Beskrivelse**

Brand new LEGRAS 91.8m3 walkingfloor trailer - VBK automatic tarpaulin

- BPW axles with drum brakes
- Lift axle on axle 1
- Co-steering axle 3
- Central lubrication block for lubrication of steering shaft
- Alcoa DuraBright alloy wheels
- TPMS tire pressure monitoring
- Extra long gooseneck adapted to 3,150mm puller
- Strong 13mm floor
- Hardox wear plate at the rear
- Wireless remote control for floor and roof
- Prepared for floor tarpaulin
- Air outlet at the rear
- Reinforced rear doors with 2 bar closers per door
- Double sealing strip on rear doors
- 6 pcs. LED work lights on the outside
- Position, indicator and brake lights at the top in the back
- 8 pcs. built-in LED side marker lights per page
- Operating valves built into tool boxes
- Electrical junction box built into tool box - Large plastic tool box for storage
- Broom/forest fittings
- Spare wheel suspension - Loose aluminum ladder
- 6kg fire extinguisher
- Stool height approx. 1,150 mm - External height front approx. 4,050 / behind approx. 4,050 mm
- Internal height front approx. 2,700 / behind approx. 2,775 mm
- Chassis colour: RAL7024 Grey
- Case colour: Volvo Champagne 2704BEI Steel Down Metallic