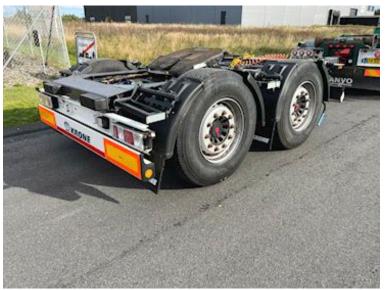

| Brakes              |                       |
|---------------------|-----------------------|
| Disc brake          | <ul> <li>✓</li> </ul> |
| ABS                 | ✓                     |
| Weight              |                       |
| Loading capacity kg | 14980                 |
| Overall weight kg   | 18000                 |
| Tare weight kg      | 3020                  |
| Suspension          |                       |
| Air                 | <b>~</b>              |
| Radial bolster      |                       |
| Make                | SAF/Holland           |
| Fixed               | ✓                     |
| Height mm           | 1100                  |

SAF 9 ton axles with air suspension drum brakes - coke gray chassis frame - 385/65R22.5 tire mounting - LED lights - MXN camera connector

Contact Scanvo for more info +45 87244370 - or email salg@scanvo.dk