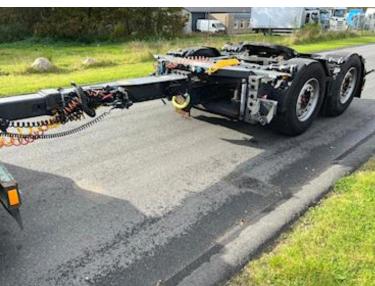

## Krone ZZB 18 on ELZ - mekanisk styrbar 1. aksel, Dolly

Scanvo Trucks Danmark A/S Hårup Skovvej 7, Hårup 8600 Silkeborg

Sælger Salgsafdeling salg@scanvo.dk +45 8724 4370 +45 3046 2148 / 2498 2148 / 2497 2148

## Beskrivelse

This dolly has a mechanically forced 1st axle which makes it more friendly on the turning radius

KRONE 18 ton dolly model with variable drawbar coupling height from 400 to 800 mm via the front of the drawbar, in addition the drawbar can be moved from xxxx to xxxx mm with 100 mm positions - 57 mm draw eye - stool height 1150 mm

SAF 9 ton axles with air suspension drum brakes - coke gray chassis frame - 385/65R22.5 tire mounting - LED lights - MXN camera connector

Contact Scanvo for more info +45 87244370 - or email salg@scanvo.dk