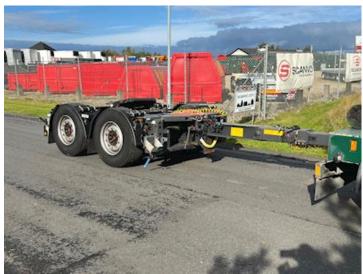

## Krone ZZB 18 on ELZ - mekanisk styrbar 1. aksel, Dolly

Scanvo Trucks Danmark A/S Hårup Skovvej 7, Hårup 8600 Silkeborg

Sælger Salgsafdeling salg@scanvo.dk +45 8724 4370 +45 3046 2148 / 2498 2148 / 2497 2148

## Beskrivelse

This dolly has a mechanically forced 1st axle which makes it more friendly on the turning radius

KRONE 18 ton dolly model with variable drawbar coupling height from 400 to 800 mm via the front of the drawbar, in addition the drawbar can be moved from xxxx to xxxx mm with 100 mm positions - 57 mm draw eye - stool height 1150 mm

SAF 9 ton axles with air suspension drum brakes - coke gray chassis frame - 385/65R22.5 tire mounting - LED lights - MXN camera connector

Contact Scanvo for more info +45 87244370 - or email salg@scanvo.dk