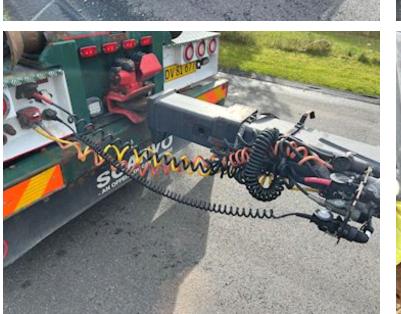

| Coupling                |                |
|-------------------------|----------------|
| Air-coupling            | duromatic      |
| Manufacturer            | 57 mm trækøje  |
| V "KN air"              | 36             |
| V "KN no air"           | 48             |
| Variable drawbar        | ja             |
| Coupling height mm fra  | 400 til 800 mm |
| Coupling pressure       | 1000           |
| Chassis                 |                |
| Axle load, front kg     | 9000           |
| Axle load, rear kg      | 9000           |
| Wheelbase to 1. axel mm | 3542 - 3942    |
| Shaft type              | SAF            |
| Compulsive shaft        | ×              |
| Self steering           | ✓              |