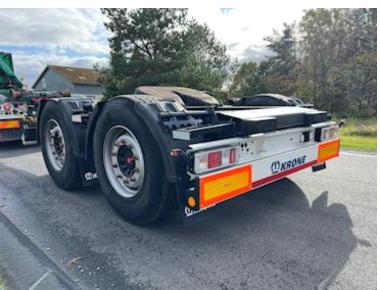

## Krone ZZB 18 on ELZ - mekanisk styrbar 1. aksel, Dolly

Scanvo Trucks Danmark A/S Hårup Skovvej 7, Hårup 8600 Silkeborg

Sælger Salgsafdeling salg@scanvo.dk +45 8724 4370 +45 3046 2148 / 2498 2148 / 2497 2148

## Beskrivelse

This dolly has a mechanically forced 1st axle which makes it more friendly on the turning radius

KRONE 18 ton dolly model with variable drawbar coupling height from 400 to 800 mm via the front of the drawbar, in addition the drawbar can be moved from xxxx to xxxx mm with 100 mm positions - 57 mm draw eye - stool height 1150 mm

SAF 9 ton axles with air suspension drum brakes - coke gray chassis frame - 385/65R22.5 tire mounting - LED lights - MXN camera connector

Contact Scanvo for more info +45 87244370 - or email salg@scanvo.dk