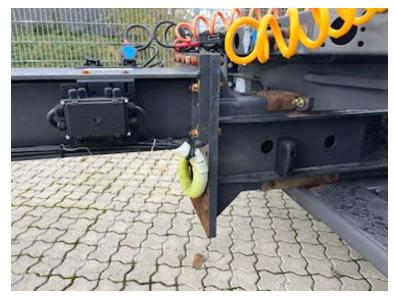

## Beskrivelse

This dolly has a mechanically forced 1st axle which makes it more friendly on the turning radius

KRONE 18 ton dolly model with variable drawbar coupling height from 400 to 800 mm via the front of the drawbar, in addition the drawbar can be moved from xxxx to xxxx mm with 100 mm positions - 57 mm draw eye - stool height 1150 mm