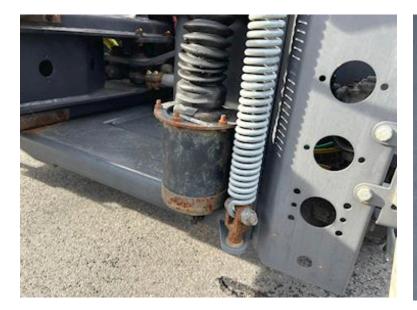

| Brakes              |                       |
|---------------------|-----------------------|
| Disc brake          | <ul> <li>✓</li> </ul> |
| ABS                 | ✓                     |
| Weight              |                       |
| Loading capacity kg | 14980                 |
| Overall weight kg   | 18000                 |
| Tare weight kg      | 3020                  |
| Suspension          |                       |
| Air                 | <b>~</b>              |
| Radial bolster      |                       |
| Make                | SAF/Holland           |
| Fixed               | ✓                     |
| Height mm           | 1100                  |

| Coupling                |                |
|-------------------------|----------------|
| Air-coupling            | duromatic      |
| Manufacturer            | 57 mm trækøje  |
| V "KN air"              | 36             |
| V "KN no air"           | 48             |
| Variable drawbar        | ja             |
| Coupling height mm fra  | 400 til 800 mm |
| Coupling pressure       | 1000           |
| Chassis                 |                |
| Axle load, front kg     | 9000           |
| Axle load, rear kg      | 9000           |
| Wheelbase to 1. axel mm | 3542 - 3942    |
| Shaft type              | SAF            |
| Compulsive shaft        | ×              |
| Self steering           | ✓              |

## Beskrivelse

This dolly has a mechanically forced 1st axle which makes it more friendly on the turning radius

KRONE 18 ton dolly model with variable drawbar coupling height from 400 to 800 mm via the front of the drawbar, in addition the drawbar can be moved from xxxx to xxxx mm with 100 mm positions - 57 mm draw eye - stool height 1150 mm

SAF 9 ton axles with air suspension drum brakes - coke gray chassis frame - 385/65R22.5 tire mounting - LED lights - MXN camera connector

Contact Scanvo for more info +45 87244370 - or email salg@scanvo.dk