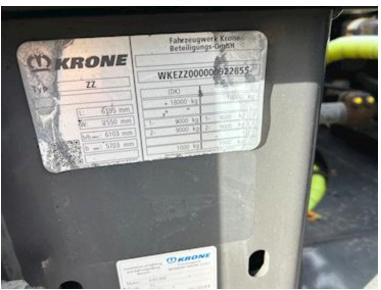

| Registration                              |             |  |
|-------------------------------------------|-------------|--|
| Model year                                | 2020        |  |
| Reg. date                                 | 29-06-2020  |  |
| Reg. no.                                  | DP7295      |  |
| Chassis number (VIN)<br>wkezz000000922855 |             |  |
| Ref. no.                                  | 7594        |  |
| Basis                                     |             |  |
| Туре                                      | Trailer     |  |
| Aksel                                     | 2           |  |
| Stand                                     | As new      |  |
| Tyres                                     |             |  |
| % remaining                               | 60 - 75     |  |
| Dimensions                                | 385/65R22,5 |  |