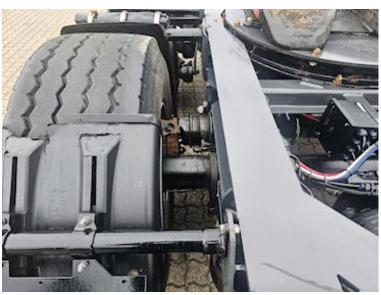

## Beskrivelse

This dolly has a mechanically forced 1st axle which makes it more friendly on the turning radius

KRONE 18 ton dolly model with variable drawbar coupling height from 400 to 800 mm via the front of the drawbar, in addition the drawbar can be moved from xxxx to xxxx mm with 100 mm positions - 57 mm draw eye - stool height 1150 mm

SAF 9 ton axles with air suspension drum brakes - coke gray chassis frame - 385/65R22.5 tire mounting - LED lights - MXN camera connector

Contact Scanvo for more info +45 87244370 - or email salg@scanvo.dk