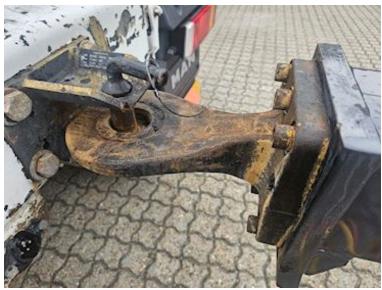

| Coupling                |                |
|-------------------------|----------------|
| Air-coupling            | duromatic      |
| Manufacturer            | 57 mm trækøje  |
| V "KN air"              | 36             |
| V "KN no air"           | 48             |
| Variable drawbar        | ja             |
| Coupling height mm fra  | 400 til 800 mm |
| Coupling pressure       | 1000           |
| Chassis                 |                |
| Axle load, front kg     | 9000           |
| Axle load, rear kg      | 9000           |
| Wheelbase to 1. axel mm | 3542 - 3942    |
| Shaft type              | SAF            |
| Compulsive shaft        | ×              |
| Self steering           | ✓              |

## Beskrivelse

This dolly has a mechanically forced 1st axle which makes it more friendly on the turning radius

KRONE 18 ton dolly model with variable drawbar coupling height from 400 to 800 mm via the front of the drawbar, in addition the drawbar can be moved from xxxx to xxxx mm with 100 mm positions - 57 mm draw eye - stool height 1150 mm