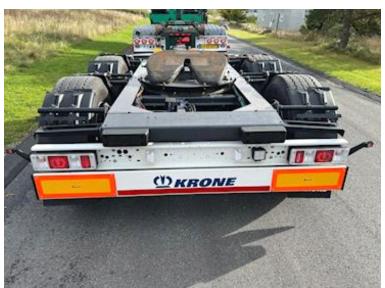

## Beskrivelse

This dolly has a mechanically forced 1st axle which makes it more friendly on the turning radius

KRONE 18 ton dolly model with variable drawbar coupling height from 400 to 800 mm via the front of the drawbar, in addition the drawbar can be moved from xxxx to xxxx mm with 100 mm positions - 57 mm draw eye - stool height 1150 mm

SAF 9 ton axles with air suspension drum brakes - coke gray chassis frame - 385/65R22.5 tire mounting - LED lights - MXN camera connector

Contact Scanvo for more info +45 87244370 - or email salg@scanvo.dk