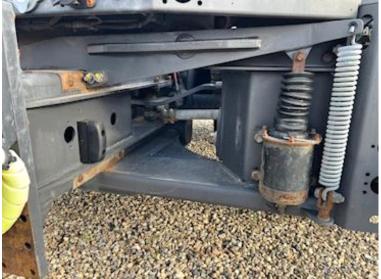

| Brakes              |                       |
|---------------------|-----------------------|
| Disc brake          | <ul> <li>✓</li> </ul> |
| ABS                 | ✓                     |
| Weight              |                       |
| Loading capacity kg | 14980                 |
| Overall weight kg   | 18000                 |
| Tare weight kg      | 3020                  |
| Suspension          |                       |
| Air                 | <b>~</b>              |
| Radial bolster      |                       |
| Make                | SAF/Holland           |
| Fixed               | ✓                     |
| Height mm           | 1100                  |