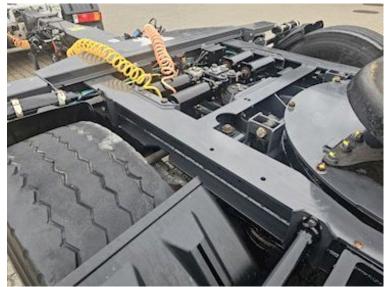

| Brakes              |                       |
|---------------------|-----------------------|
| Disc brake          | <ul> <li>✓</li> </ul> |
| ABS                 | ✓                     |
| Weight              |                       |
| Loading capacity kg | 14980                 |
| Overall weight kg   | 18000                 |
| Tare weight kg      | 3020                  |
| Suspension          |                       |
| Air                 | <b>~</b>              |
| Radial bolster      |                       |
| Make                | SAF/Holland           |
| Fixed               | ✓                     |
| Height mm           | 1100                  |

| Coupling                |                |
|-------------------------|----------------|
| Air-coupling            | duromatic      |
| Manufacturer            | 57 mm trækøje  |
| V "KN air"              | 36             |
| V "KN no air"           | 48             |
| Variable drawbar        | ja             |
| Coupling height mm fra  | 400 til 800 mm |
| Coupling pressure       | 1000           |
| Chassis                 |                |
| Axle load, front kg     | 9000           |
| Axle load, rear kg      | 9000           |
| Wheelbase to 1. axel mm | 3542 - 3942    |
| Shaft type              | SAF            |
| Compulsive shaft        | ×              |
| Self steering           | ✓              |