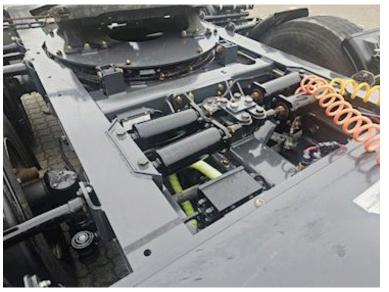

| Brakes              |                       |
|---------------------|-----------------------|
| Disc brake          | <ul> <li>✓</li> </ul> |
| ABS                 | ✓                     |
| Weight              |                       |
| Loading capacity kg | 14980                 |
| Overall weight kg   | 18000                 |
| Tare weight kg      | 3020                  |
| Suspension          |                       |
| Air                 | <b>~</b>              |
| Radial bolster      |                       |
| Make                | SAF/Holland           |
| Fixed               | ✓                     |
| Height mm           | 1100                  |

| Coupling                |                |
|-------------------------|----------------|
| Air-coupling            | duromatic      |
| Manufacturer            | 57 mm trækøje  |
| V "KN air"              | 36             |
| V "KN no air"           | 48             |
| Variable drawbar        | ja             |
| Coupling height mm fra  | 400 til 800 mm |
| Coupling pressure       | 1000           |
| Chassis                 |                |
| Axle load, front kg     | 9000           |
| Axle load, rear kg      | 9000           |
| Wheelbase to 1. axel mm | 3542 - 3942    |
| Shaft type              | SAF            |
| Compulsive shaft        | ×              |
| Self steering           | ✓              |