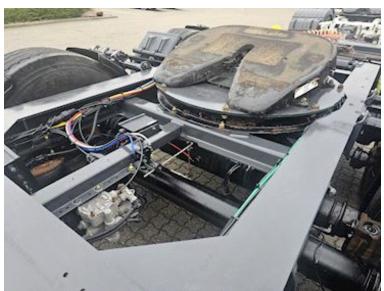

| Coupling                |                |
|-------------------------|----------------|
| Air-coupling            | duromatic      |
| Manufacturer            | 57 mm trækøje  |
| V "KN air"              | 36             |
| V "KN no air"           | 48             |
| Variable drawbar        | ja             |
| Coupling height mm fra  | 400 til 800 mm |
| Coupling pressure       | 1000           |
| Chassis                 |                |
| Axle load, front kg     | 9000           |
| Axle load, rear kg      | 9000           |
| Wheelbase to 1. axel mm | 3542 - 3942    |
| Shaft type              | SAF            |
| Compulsive shaft        | ×              |
| Self steering           | ✓              |

## Beskrivelse

This dolly has a mechanically forced 1st axle which makes it more friendly on the turning radius

KRONE 18 ton dolly model with variable drawbar coupling height from 400 to 800 mm via the front of the drawbar, in addition the drawbar can be moved from xxxx to xxxx mm with 100 mm positions - 57 mm draw eye - stool height 1150 mm