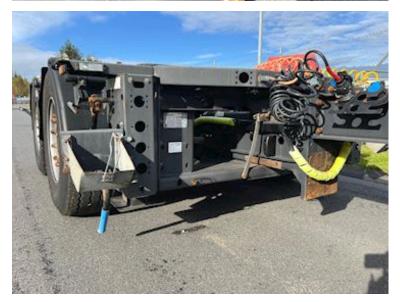

| Coupling                |                |
|-------------------------|----------------|
| Air-coupling            | duromatic      |
| Manufacturer            | 57 mm trækøje  |
| V "KN air"              | 36             |
| V "KN no air"           | 48             |
| Variable drawbar        | ja             |
| Coupling height mm fra  | 400 til 800 mm |
| Coupling pressure       | 1000           |
| Chassis                 |                |
| Axle load, front kg     | 9000           |
| Axle load, rear kg      | 9000           |
| Wheelbase to 1. axel mm | 3542 - 3942    |
| Shaft type              | SAF            |
| Compulsive shaft        | ×              |
| Self steering           | ✓              |

## Beskrivelse

This dolly has a mechanically forced 1st axle which makes it more friendly on the turning radius

KRONE 18 ton dolly model with variable drawbar coupling height from 400 to 800 mm via the front of the drawbar, in addition the drawbar can be moved from xxxx to xxxx mm with 100 mm positions - 57 mm draw eye - stool height 1150 mm