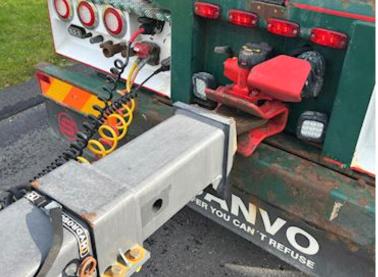

| Coupling                |                |
|-------------------------|----------------|
| Air-coupling            | duromatic      |
| Manufacturer            | 57 mm trækøje  |
| V "KN air"              | 36             |
| V "KN no air"           | 48             |
| Variable drawbar        | ja             |
| Coupling height mm fra  | 400 til 800 mm |
| Coupling pressure       | 1000           |
| Chassis                 |                |
| Axle load, front kg     | 9000           |
| Axle load, rear kg      | 9000           |
| Wheelbase to 1. axel mm | 3542 - 3942    |
| Shaft type              | SAF            |
| Compulsive shaft        | ×              |
| Self steering           | ✓              |

## Beskrivelse

This dolly has a mechanically forced 1st axle which makes it more friendly on the turning radius

KRONE 18 ton dolly model with variable drawbar coupling height from 400 to 800 mm via the front of the drawbar, in addition the drawbar can be moved from xxxx to xxxx mm with 100 mm positions - 57 mm draw eye - stool height 1150 mm

SAF 9 ton axles with air suspension drum brakes - coke gray chassis frame - 385/65R22.5 tire mounting - LED lights - MXN camera connector

Contact Scanvo for more info +45 87244370 - or email salg@scanvo.dk