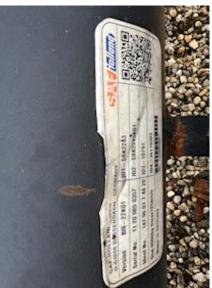

| Registration                              |             |  |
|-------------------------------------------|-------------|--|
| Model year                                | 2020        |  |
| Reg. date                                 | 29-06-2020  |  |
| Reg. no.                                  | DP7295      |  |
| Chassis number (VIN)<br>wkezz000000922855 |             |  |
| Ref. no.                                  | 7594        |  |
| Basis                                     |             |  |
| Туре                                      | Trailer     |  |
| Aksel                                     | 2           |  |
| Stand                                     | As new      |  |
| Tyres                                     |             |  |
| % remaining                               | 60 - 75     |  |
| Dimensions                                | 385/65R22,5 |  |