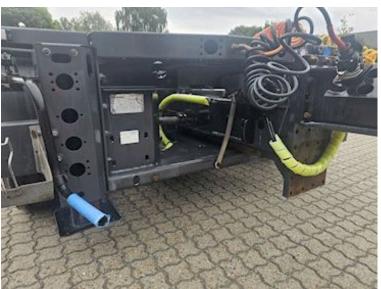

| Coupling                |                |
|-------------------------|----------------|
| Air-coupling            | duromatic      |
| Manufacturer            | 57 mm trækøje  |
| V "KN air"              | 36             |
| V "KN no air"           | 48             |
| Variable drawbar        | ja             |
| Coupling height mm fra  | 400 til 800 mm |
| Coupling pressure       | 1000           |
| Chassis                 |                |
| Axle load, front kg     | 9000           |
| Axle load, rear kg      | 9000           |
| Wheelbase to 1. axel mm | 3542 - 3942    |
| Shaft type              | SAF            |
| Compulsive shaft        | ×              |
| Self steering           | ✓              |

## Beskrivelse

This dolly has a mechanically forced 1st axle which makes it more friendly on the turning radius

KRONE 18 ton dolly model with variable drawbar coupling height from 400 to 800 mm via the front of the drawbar, in addition the drawbar can be moved from xxxx to xxxx mm with 100 mm positions - 57 mm draw eye - stool height 1150 mm