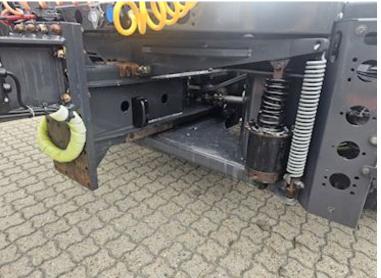

| Brakes              |                       |
|---------------------|-----------------------|
| Disc brake          | <ul> <li>✓</li> </ul> |
| ABS                 | ✓                     |
| Weight              |                       |
| Loading capacity kg | 14980                 |
| Overall weight kg   | 18000                 |
| Tare weight kg      | 3020                  |
| Suspension          |                       |
| Air                 | <b>~</b>              |
| Radial bolster      |                       |
| Make                | SAF/Holland           |
| Fixed               | ✓                     |
| Height mm           | 1100                  |

SAF 9 ton axles with air suspension drum brakes - coke gray chassis frame - 385/65R22.5 tire mounting - LED lights - MXN camera connector

Contact Scanvo for more info +45 87244370 - or email salg@scanvo.dk