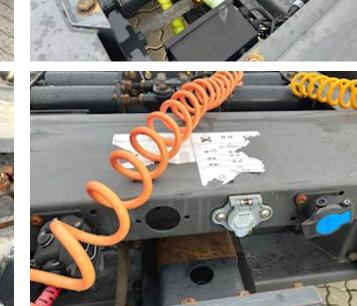

| Coupling                |                |
|-------------------------|----------------|
| Air-coupling            | duromatic      |
| Manufacturer            | 57 mm trækøje  |
| V "KN air"              | 36             |
| V "KN no air"           | 48             |
| Variable drawbar        | ja             |
| Coupling height mm fra  | 400 til 800 mm |
| Coupling pressure       | 1000           |
| Chassis                 |                |
| Axle load, front kg     | 9000           |
| Axle load, rear kg      | 9000           |
| Wheelbase to 1. axel mm | 3542 - 3942    |
| Shaft type              | SAF            |
| Compulsive shaft        | ×              |
| Self steering           | ✓              |

SAF 9 ton axles with air suspension drum brakes - coke gray chassis frame - 385/65R22.5 tire mounting - LED lights - MXN camera connector

Contact Scanvo for more info +45 87244370 - or email salg@scanvo.dk