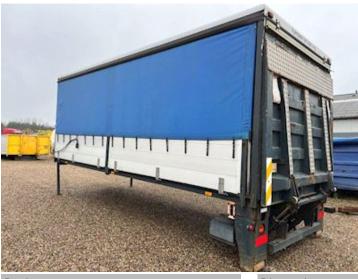

## Beskrivelse

Fine 16 pallets. 6500mm aluminum cargo bed on hoist frame.

Internal dimensions LxBxH: 6500x2290x2475mm - External dimensions L: 7000 - H: 2610mm (from hoist frame to roof) Lift: 2500 kg Zepro lift with 2000mm steel lift plate - Lift seals are tight and lift has been tested on arrival - see video. However, the lift plate is corroded in some places and a little welding of reinforcement must be expected. Rear lights are LED - Interior light in the box - Alu bed base - 1 pc. tie row mounted at a height of 725mm