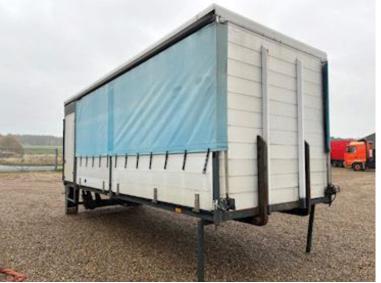

## Beskrivelse

Fine 16 pallets. 6500mm aluminum cargo bed on hoist frame.

Internal dimensions LxBxH: 6500x2290x2475mm - External dimensions L: 7000 - H: 2610mm (from hoist frame to roof) Lift: 2500 kg Zepro lift with 2000mm steel lift plate - Lift seals are tight and lift has been tested on arrival - see video. However, the lift plate is corroded in some places and a little welding of reinforcement must be expected. Rear lights are LED - Interior light in the box - Alu bed base - 1 pc. tie row mounted at a height of 725mm