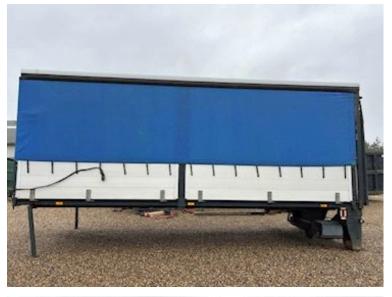

## Beskrivelse

Fine 16 pallets. 6500mm aluminum cargo bed on hoist frame.

Internal dimensions LxBxH: 6500x2290x2475mm - External dimensions L: 7000 - H: 2610mm (from hoist frame to roof) Lift: 2500 kg Zepro lift with 2000mm steel lift plate - Lift seals are tight and lift has been tested on arrival - see video. However, the lift plate is corroded in some places and a little welding of reinforcement must be expected. Rear lights are LED - Interior light in the box - Alu bed base - 1 pc. tie row mounted at a height of 725mm