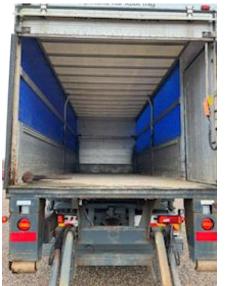

## Beskrivelse

Fine 16 pallets. 6500mm aluminum cargo bed on hoist frame.

Internal dimensions LxBxH: 6500x2290x2475mm - External dimensions L: 7000 - H: 2610mm (from hoist frame to roof) Lift: 2500 kg Zepro lift with 2000mm steel lift plate - Lift seals are tight and lift has been tested on arrival - see video. However, the lift plate is corroded in some places and a little welding of reinforcement must be expected. Rear lights are LED - Interior light in the box - Alu bed base - 1 pc. tie row mounted at a height of 725mm