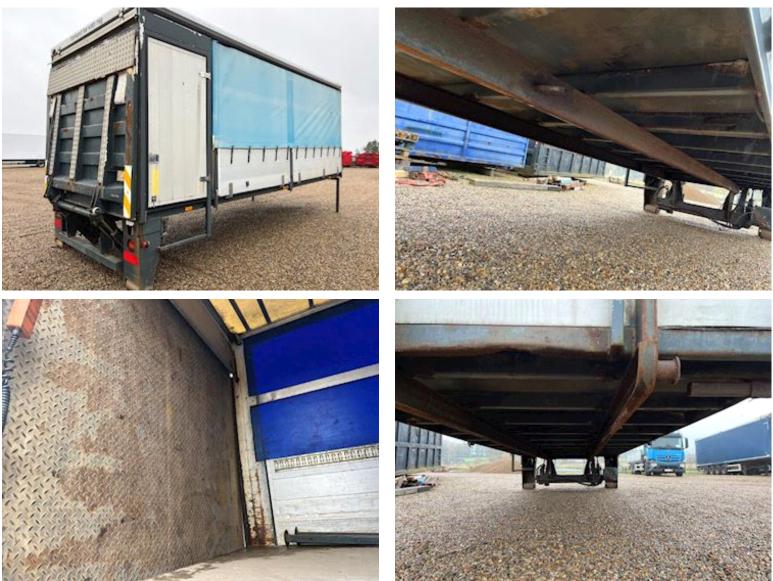

## Beskrivelse

Fine 16 pallets. 6500mm aluminum cargo bed on hoist frame.

Internal dimensions LxBxH: 6500x2290x2475mm - External dimensions L: 7000 - H: 2610mm (from hoist frame to roof) Lift: 2500 kg Zepro lift with 2000mm steel lift plate - Lift seals are tight and lift has been tested on arrival - see video. However, the lift plate is corroded in some places and a little welding of reinforcement must be expected. Rear lights are LED - Interior light in the box - Alu bed base - 1 pc. tie row mounted at a height of 725mm