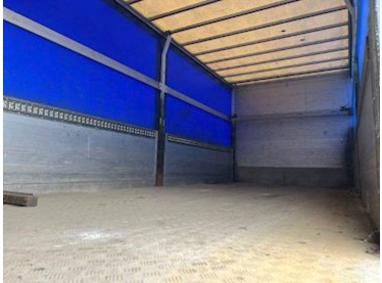

## Beskrivelse

Fine 16 pallets. 6500mm aluminum cargo bed on hoist frame.

Internal dimensions LxBxH: 6500x2290x2475mm - External dimensions L: 7000 - H: 2610mm (from hoist frame to roof) Lift: 2500 kg Zepro lift with 2000mm steel lift plate - Lift seals are tight and lift has been tested on arrival - see video. However, the lift plate is corroded in some places and a little welding of reinforcement must be expected. Rear lights are LED - Interior light in the box - Alu bed base - 1 pc. tie row mounted at a height of 725mm