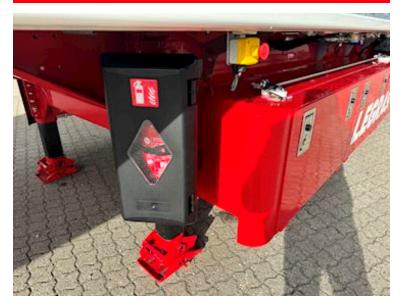

## **Beskrivelse**

- LEGRAS 91.8m3 TOP-equipped walkingfloor trailer
- EcoTop automatic tarpaulin
- Strong 13mm floor
- Hardox wear plate at the rear
- BPW axles with drum brakes
- Lift axle on axle 1
- Co-steering axle 3
- Grease block on the side for co-steering axle
- 45,000kg total weight according to new weight rules - Alcoa DuraBright alloy wheels
- Hydraulic lifting of the overlay in the back - Extra reinforced gooseneck adapted to 3,150mm puller
- Tire pressure control (TPMS)
- Wireless remote control for floor, roof and overlay
- Door in the front
- Integrated storm protection in the side wall for the EcoTop
- Position lights, brake lights and turn signals at the top in the back

13mm

- 2 x 8 pcs. LED side markings on each side (top+bottom)
- Prepared for floor tarpaulin
- Air outlet at the rear
- BoxNordic heavy duty tool boxes on the left side
- Control valves mounted in BoxNordic boxes
- Operation for rear door lock mounted externally
- Electrical junction box mounted in tool box
- Side skirts
- Spare wheel suspension
- Broom/forest fittings
- 1 x 6kg fire extinguisher
- 1 x loose aluminum ladder
- Box painted in Scania Ivory White
- Chassis painted RAL3002 red