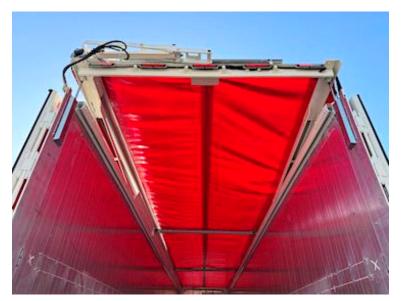

## **Beskrivelse**

- LEGRAS 91.8m3 TOP-equipped walkingfloor trailer
- EcoTop automatic tarpaulin
- Strong 13mm floor
- Hardox wear plate at the rear
- BPW axles with drum brakes
- Lift axle on axle 1
- Co-steering axle 3
- Grease block on the side for co-steering axle
- 45,000kg total weight according to new weight rules - Alcoa DuraBright alloy wheels
- Hydraulic lifting of the overlay in the back - Extra reinforced gooseneck adapted to 3,150mm puller
- Tire pressure control (TPMS)
- Wireless remote control for floor, roof and overlay
- Door in the front
- Integrated storm protection in the side wall for the EcoTop
- Position lights, brake lights and turn signals at the top in the back