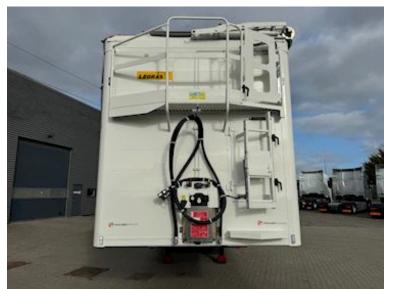

## **Beskrivelse**

- LEGRAS 91.8m3 TOP-equipped walkingfloor trailer
- EcoTop automatic tarpaulin
- Strong 13mm floor
- Hardox wear plate at the rear
- BPW axles with drum brakes
- Lift axle on axle 1
- Co-steering axle 3
- Grease block on the side for co-steering axle
- 45,000kg total weight according to new weight rules - Alcoa DuraBright alloy wheels
- Hydraulic lifting of the overlay in the back - Extra reinforced gooseneck adapted to 3,150mm puller
- Tire pressure control (TPMS)
- Wireless remote control for floor, roof and overlay
- Door in the front
- Integrated storm protection in the side wall for the EcoTop
- Position lights, brake lights and turn signals at the top in the back

13mm

- 2 x 8 pcs. LED side markings on each side (top+bottom)
- Prepared for floor tarpaulin
- Air outlet at the rear
- BoxNordic heavy duty tool boxes on the left side
- Control valves mounted in BoxNordic boxes
- Operation for rear door lock mounted externally
- Electrical junction box mounted in tool box
- Side skirts
- Spare wheel suspension
- Broom/forest fittings
- 1 x 6kg fire extinguisher
- 1 x loose aluminum ladder
- Box painted in Scania Ivory White
- Chassis painted RAL3002 red