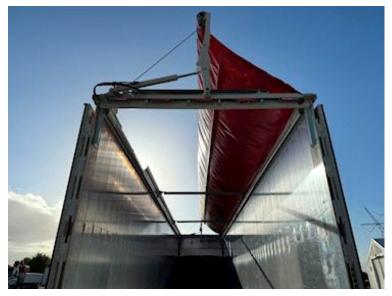

## **Beskrivelse**

- LEGRAS 91.8m3 TOP-equipped walkingfloor trailer
- EcoTop automatic tarpaulin
- Strong 13mm floor
- Hardox wear plate at the rear
- BPW axles with drum brakes
- Lift axle on axle 1
- Co-steering axle 3
- Grease block on the side for co-steering axle
- 45,000kg total weight according to new weight rules - Alcoa DuraBright alloy wheels
- Hydraulic lifting of the overlay in the back - Extra reinforced gooseneck adapted to 3,150mm puller
- Tire pressure control (TPMS)
- Wireless remote control for floor, roof and overlay
- Door in the front
- Integrated storm protection in the side wall for the EcoTop
- Position lights, brake lights and turn signals at the top in the back