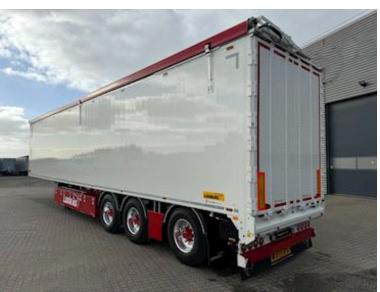

## **Beskrivelse**

- LEGRAS 91.8m3 TOP-equipped walkingfloor trailer
- EcoTop automatic tarpaulin
- Strong 13mm floor
- Hardox wear plate at the rear
- BPW axles with drum brakes
- Lift axle on axle 1
- Co-steering axle 3
- Grease block on the side for co-steering axle
- 45,000kg total weight according to new weight rules - Alcoa DuraBright alloy wheels
- Hydraulic lifting of the overlay in the back - Extra reinforced gooseneck adapted to 3,150mm puller
- Tire pressure control (TPMS)
- Wireless remote control for floor, roof and overlay
- Door in the front
- Integrated storm protection in the side wall for the EcoTop
- Position lights, brake lights and turn signals at the top in the back

13mm

- 2 x 8 pcs. LED side markings on each side (top+bottom)
- Prepared for floor tarpaulin
- Air outlet at the rear
- BoxNordic heavy duty tool boxes on the left side
- Control valves mounted in BoxNordic boxes
- Operation for rear door lock mounted externally
- Electrical junction box mounted in tool box
- Side skirts
- Spare wheel suspension
- Broom/forest fittings
- 1 x 6kg fire extinguisher
- 1 x loose aluminum ladder
- Box painted in Scania Ivory White
- Chassis painted RAL3002 red