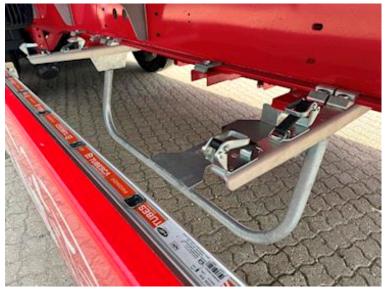

13mm

- 2 x 8 pcs. LED side markings on each side (top+bottom)
- Prepared for floor tarpaulin
- Air outlet at the rear
- BoxNordic heavy duty tool boxes on the left side
- Control valves mounted in BoxNordic boxes
- Operation for rear door lock mounted externally
- Electrical junction box mounted in tool box
- Side skirts
- Spare wheel suspension
- Broom/forest fittings
- 1 x 6kg fire extinguisher
- 1 x loose aluminum ladder
- Box painted in Scania Ivory White
- Chassis painted RAL3002 red