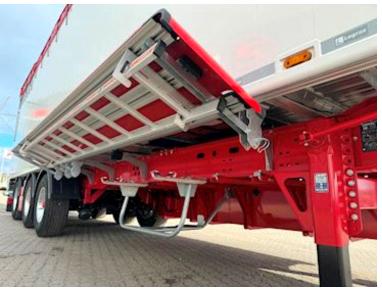

Bottom

| assis |  |  |
|-------|--|--|
|       |  |  |

| Wheelbase mm 1-2 1310 & 2-3             | 1810mm  |
|-----------------------------------------|---------|
| Axle load, rear kg                      | 27000   |
| Wheelbase to 1. axel mm                 | 7270    |
| Self-tracking axle                      |         |
| Shaft type                              | BPW     |
| Liftable axles                          | 1.      |
| Stool height mm                         | 1150    |
| Dimensions                              |         |
| Internal height mm<br>Front: 2700, Bag: | 2775 mm |
| Internal width mm                       | 2480    |
| Internal length mm                      | 13515   |

## **Beskrivelse**

- LEGRAS 91.8m3 TOP-equipped walkingfloor trailer
- EcoTop automatic tarpaulin
- Strong 13mm floor
- Hardox wear plate at the rear
- BPW axles with drum brakes
- Lift axle on axle 1
- Co-steering axle 3
- Grease block on the side for co-steering axle
- 45,000kg total weight according to new weight rules - Alcoa DuraBright alloy wheels
- Hydraulic lifting of the overlay in the back - Extra reinforced gooseneck adapted to 3,150mm puller
- Tire pressure control (TPMS)
- Wireless remote control for floor, roof and overlay
- Door in the front
- Integrated storm protection in the side wall for the EcoTop
- Position lights, brake lights and turn signals at the top in the back

13mm

- 2 x 8 pcs. LED side markings on each side (top+bottom)
- Prepared for floor tarpaulin
- Air outlet at the rear
- BoxNordic heavy duty tool boxes on the left side
- Control valves mounted in BoxNordic boxes
- Operation for rear door lock mounted externally
- Electrical junction box mounted in tool box
- Side skirts
- Spare wheel suspension
- Broom/forest fittings
- 1 x 6kg fire extinguisher
- 1 x loose aluminum ladder
- Box painted in Scania Ivory White
- Chassis painted RAL3002 red