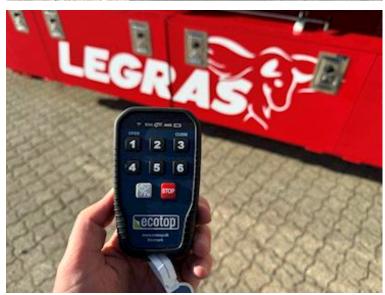

## **Beskrivelse**

- LEGRAS 91.8m3 TOP-equipped walkingfloor trailer
- EcoTop automatic tarpaulin
- Strong 13mm floor
- Hardox wear plate at the rear
- BPW axles with drum brakes
- Lift axle on axle 1
- Co-steering axle 3
- Grease block on the side for co-steering axle
- 45,000kg total weight according to new weight rules - Alcoa DuraBright alloy wheels
- Hydraulic lifting of the overlay in the back - Extra reinforced gooseneck adapted to 3,150mm puller
- Tire pressure control (TPMS)
- Wireless remote control for floor, roof and overlay
- Door in the front
- Integrated storm protection in the side wall for the EcoTop
- Position lights, brake lights and turn signals at the top in the back