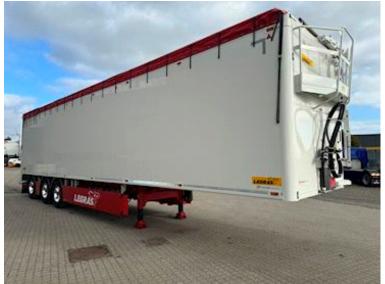

## Legras 91,8 m3 Eco-Top - Topudstyret, Walkingfloor

Scanvo Trucks Danmark A/S Hårup Skovvej 7, Hårup 8600 Silkeborg

Sælger Salgsafdeling salg@scanvo.dk +45 8724 4370 +45 3046 2148 / 2498 2148 / 2497 2148

## **Beskrivelse**

- LEGRAS 91.8m3 TOP-equipped walkingfloor trailer
- EcoTop automatic tarpaulin
- Strong 13mm floor
- Hardox wear plate at the rear
- BPW axles with drum brakes
- Lift axle on axle 1
- Co-steering axle 3
- Grease block on the side for co-steering axle
- 45,000kg total weight according to new weight rules - Alcoa DuraBright alloy wheels
- Hydraulic lifting of the overlay in the back - Extra reinforced gooseneck adapted to 3,150mm puller
- Tire pressure control (TPMS)
- Wireless remote control for floor, roof and overlay
- Door in the front
- Integrated storm protection in the side wall for the EcoTop
- Position lights, brake lights and turn signals at the top in the back

13mm

- 2 x 8 pcs. LED side markings on each side (top+bottom)
- Prepared for floor tarpaulin
- Air outlet at the rear
- BoxNordic heavy duty tool boxes on the left side
- Control valves mounted in BoxNordic boxes
- Operation for rear door lock mounted externally
- Electrical junction box mounted in tool box
- Side skirts
- Spare wheel suspension
- Broom/forest fittings
- 1 x 6kg fire extinguisher
- 1 x loose aluminum ladder
- Box painted in Scania Ivory White
- Chassis painted RAL3002 red