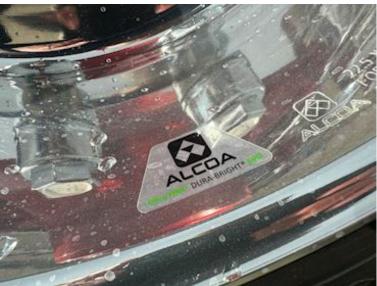

## **Beskrivelse**

- LEGRAS 91.8m3 TOP-equipped walkingfloor trailer
- EcoTop automatic tarpaulin
- Strong 13mm floor
- Hardox wear plate at the rear
- BPW axles with drum brakes
- Lift axle on axle 1
- Co-steering axle 3
- Grease block on the side for co-steering axle
- 45,000kg total weight according to new weight rules - Alcoa DuraBright alloy wheels
- Hydraulic lifting of the overlay in the back - Extra reinforced gooseneck adapted to 3,150mm puller
- Tire pressure control (TPMS)
- Wireless remote control for floor, roof and overlay
- Door in the front
- Integrated storm protection in the side wall for the EcoTop
- Position lights, brake lights and turn signals at the top in the back