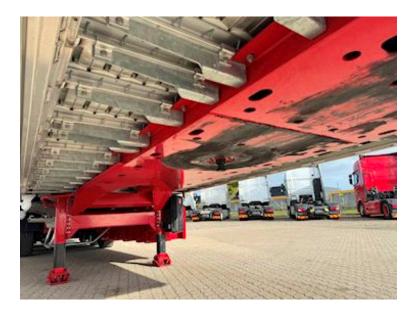

## **Beskrivelse**

- LEGRAS 91.8m3 TOP-equipped walkingfloor trailer
- EcoTop automatic tarpaulin
- Strong 13mm floor
- Hardox wear plate at the rear
- BPW axles with drum brakes
- Lift axle on axle 1
- Co-steering axle 3
- Grease block on the side for co-steering axle
- 45,000kg total weight according to new weight rules - Alcoa DuraBright alloy wheels
- Hydraulic lifting of the overlay in the back - Extra reinforced gooseneck adapted to 3,150mm puller
- Tire pressure control (TPMS)
- Wireless remote control for floor, roof and overlay
- Door in the front
- Integrated storm protection in the side wall for the EcoTop
- Position lights, brake lights and turn signals at the top in the back

13mm

- 2 x 8 pcs. LED side markings on each side (top+bottom)
- Prepared for floor tarpaulin
- Air outlet at the rear
- BoxNordic heavy duty tool boxes on the left side
- Control valves mounted in BoxNordic boxes
- Operation for rear door lock mounted externally
- Electrical junction box mounted in tool box
- Side skirts
- Spare wheel suspension
- Broom/forest fittings
- 1 x 6kg fire extinguisher
- 1 x loose aluminum ladder
- Box painted in Scania Ivory White
- Chassis painted RAL3002 red