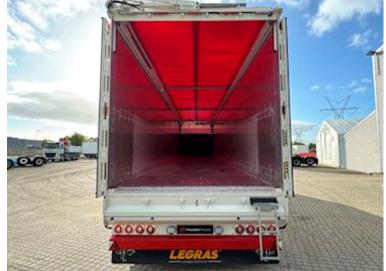

## Legras 91,8 m3 Eco-Top - Topudstyret, Walkingfloor

Scanvo Trucks Danmark A/S Hårup Skovvej 7, Hårup 8600 Silkeborg

Sælger Salgsafdeling salg@scanvo.dk +45 8724 4370 +45 3046 2148 / 2498 2148 / 2497 2148

## **Beskrivelse**

- LEGRAS 91.8m3 TOP-equipped walkingfloor trailer
- EcoTop automatic tarpaulin
- Strong 13mm floor
- Hardox wear plate at the rear
- BPW axles with drum brakes
- Lift axle on axle 1
- Co-steering axle 3
- Grease block on the side for co-steering axle
- 45,000kg total weight according to new weight rules - Alcoa DuraBright alloy wheels
- Hydraulic lifting of the overlay in the back - Extra reinforced gooseneck adapted to 3,150mm puller
- Tire pressure control (TPMS)
- Wireless remote control for floor, roof and overlay
- Door in the front
- Integrated storm protection in the side wall for the EcoTop
- Position lights, brake lights and turn signals at the top in the back