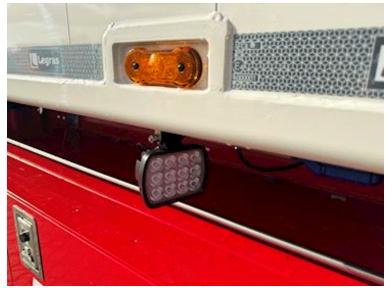

## **Beskrivelse**

- LEGRAS 91.8m3 TOP-equipped walkingfloor trailer
- EcoTop automatic tarpaulin
- Strong 13mm floor
- Hardox wear plate at the rear
- BPW axles with drum brakes
- Lift axle on axle 1
- Co-steering axle 3
- Grease block on the side for co-steering axle
- 45,000kg total weight according to new weight rules - Alcoa DuraBright alloy wheels
- Hydraulic lifting of the overlay in the back - Extra reinforced gooseneck adapted to 3,150mm puller
- Tire pressure control (TPMS)
- Wireless remote control for floor, roof and overlay
- Door in the front
- Integrated storm protection in the side wall for the EcoTop
- Position lights, brake lights and turn signals at the top in the back

13mm

- 2 x 8 pcs. LED side markings on each side (top+bottom)
- Prepared for floor tarpaulin
- Air outlet at the rear
- BoxNordic heavy duty tool boxes on the left side
- Control valves mounted in BoxNordic boxes
- Operation for rear door lock mounted externally
- Electrical junction box mounted in tool box
- Side skirts
- Spare wheel suspension
- Broom/forest fittings
- 1 x 6kg fire extinguisher
- 1 x loose aluminum ladder
- Box painted in Scania Ivory White
- Chassis painted RAL3002 red