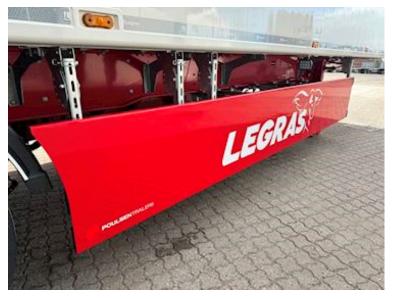

13mm

- 2 x 8 pcs. LED side markings on each side (top+bottom)
- Prepared for floor tarpaulin
- Air outlet at the rear
- BoxNordic heavy duty tool boxes on the left side
- Control valves mounted in BoxNordic boxes
- Operation for rear door lock mounted externally
- Electrical junction box mounted in tool box
- Side skirts
- Spare wheel suspension
- Broom/forest fittings
- 1 x 6kg fire extinguisher
- 1 x loose aluminum ladder
- Box painted in Scania Ivory White
- Chassis painted RAL3002 red