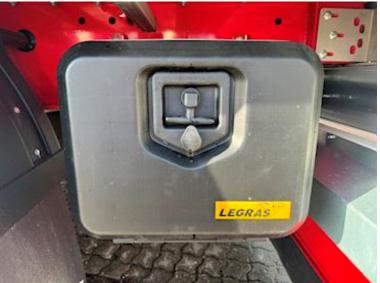

13mm

- 2 x 8 pcs. LED side markings on each side (top+bottom)
- Prepared for floor tarpaulin
- Air outlet at the rear
- BoxNordic heavy duty tool boxes on the left side
- Control valves mounted in BoxNordic boxes
- Operation for rear door lock mounted externally
- Electrical junction box mounted in tool box
- Side skirts
- Spare wheel suspension
- Broom/forest fittings
- 1 x 6kg fire extinguisher
- 1 x loose aluminum ladder
- Box painted in Scania Ivory White
- Chassis painted RAL3002 red