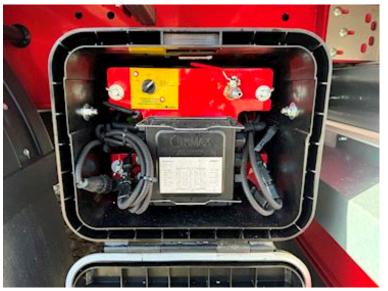

## **Beskrivelse**

- LEGRAS 91.8m3 TOP-equipped walkingfloor trailer
- EcoTop automatic tarpaulin
- Strong 13mm floor
- Hardox wear plate at the rear
- BPW axles with drum brakes
- Lift axle on axle 1
- Co-steering axle 3
- Grease block on the side for co-steering axle
- 45,000kg total weight according to new weight rules - Alcoa DuraBright alloy wheels
- Hydraulic lifting of the overlay in the back - Extra reinforced gooseneck adapted to 3,150mm puller
- Tire pressure control (TPMS)
- Wireless remote control for floor, roof and overlay
- Door in the front
- Integrated storm protection in the side wall for the EcoTop
- Position lights, brake lights and turn signals at the top in the back

13mm

- 2 x 8 pcs. LED side markings on each side (top+bottom)
- Prepared for floor tarpaulin
- Air outlet at the rear
- BoxNordic heavy duty tool boxes on the left side
- Control valves mounted in BoxNordic boxes
- Operation for rear door lock mounted externally
- Electrical junction box mounted in tool box
- Side skirts
- Spare wheel suspension
- Broom/forest fittings
- 1 x 6kg fire extinguisher
- 1 x loose aluminum ladder
- Box painted in Scania Ivory White
- Chassis painted RAL3002 red