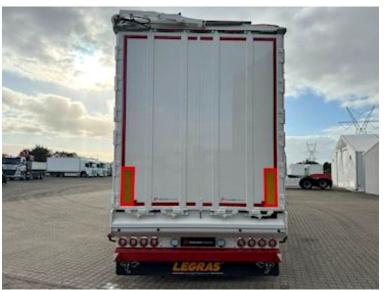

## **Beskrivelse**

- LEGRAS 91.8m3 TOP-equipped walkingfloor trailer
- EcoTop automatic tarpaulin
- Strong 13mm floor
- Hardox wear plate at the rear
- BPW axles with drum brakes
- Lift axle on axle 1
- Co-steering axle 3
- Grease block on the side for co-steering axle
- 45,000kg total weight according to new weight rules - Alcoa DuraBright alloy wheels
- Hydraulic lifting of the overlay in the back - Extra reinforced gooseneck adapted to 3,150mm puller
- Tire pressure control (TPMS)
- Wireless remote control for floor, roof and overlay
- Door in the front
- Integrated storm protection in the side wall for the EcoTop
- Position lights, brake lights and turn signals at the top in the back

13mm

- 2 x 8 pcs. LED side markings on each side (top+bottom)
- Prepared for floor tarpaulin
- Air outlet at the rear
- BoxNordic heavy duty tool boxes on the left side
- Control valves mounted in BoxNordic boxes
- Operation for rear door lock mounted externally
- Electrical junction box mounted in tool box
- Side skirts
- Spare wheel suspension
- Broom/forest fittings
- 1 x 6kg fire extinguisher
- 1 x loose aluminum ladder
- Box painted in Scania Ivory White
- Chassis painted RAL3002 red