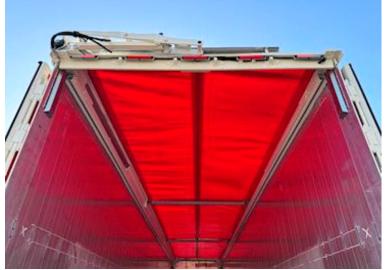

## **Beskrivelse**

- LEGRAS 91.8m3 TOP-equipped walkingfloor trailer
- EcoTop automatic tarpaulin
- Strong 13mm floor
- Hardox wear plate at the rear
- BPW axles with drum brakes
- Lift axle on axle 1
- Co-steering axle 3
- Grease block on the side for co-steering axle
- 45,000kg total weight according to new weight rules - Alcoa DuraBright alloy wheels
- Hydraulic lifting of the overlay in the back - Extra reinforced gooseneck adapted to 3,150mm puller
- Tire pressure control (TPMS)
- Wireless remote control for floor, roof and overlay
- Door in the front
- Integrated storm protection in the side wall for the EcoTop
- Position lights, brake lights and turn signals at the top in the back