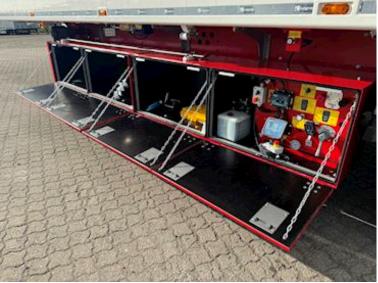

## **Beskrivelse**

- LEGRAS 91.8m3 TOP-equipped walkingfloor trailer
- EcoTop automatic tarpaulin
- Strong 13mm floor
- Hardox wear plate at the rear
- BPW axles with drum brakes
- Lift axle on axle 1
- Co-steering axle 3
- Grease block on the side for co-steering axle
- 45,000kg total weight according to new weight rules - Alcoa DuraBright alloy wheels
- Hydraulic lifting of the overlay in the back - Extra reinforced gooseneck adapted to 3,150mm puller
- Tire pressure control (TPMS)
- Wireless remote control for floor, roof and overlay
- Door in the front
- Integrated storm protection in the side wall for the EcoTop
- Position lights, brake lights and turn signals at the top in the back

13mm

- 2 x 8 pcs. LED side markings on each side (top+bottom)
- Prepared for floor tarpaulin
- Air outlet at the rear
- BoxNordic heavy duty tool boxes on the left side
- Control valves mounted in BoxNordic boxes
- Operation for rear door lock mounted externally
- Electrical junction box mounted in tool box
- Side skirts
- Spare wheel suspension
- Broom/forest fittings
- 1 x 6kg fire extinguisher
- 1 x loose aluminum ladder
- Box painted in Scania Ivory White
- Chassis painted RAL3002 red