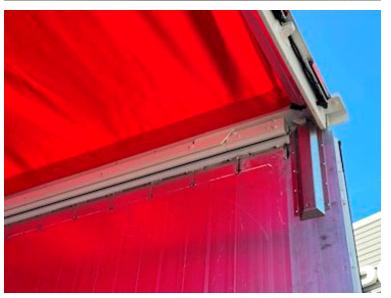

## **Beskrivelse**

- LEGRAS 91.8m3 TOP-equipped walkingfloor trailer
- EcoTop automatic tarpaulin
- Strong 13mm floor
- Hardox wear plate at the rear
- BPW axles with drum brakes
- Lift axle on axle 1
- Co-steering axle 3
- Grease block on the side for co-steering axle
- 45,000kg total weight according to new weight rules - Alcoa DuraBright alloy wheels
- Hydraulic lifting of the overlay in the back - Extra reinforced gooseneck adapted to 3,150mm puller
- Tire pressure control (TPMS)
- Wireless remote control for floor, roof and overlay
- Door in the front
- Integrated storm protection in the side wall for the EcoTop
- Position lights, brake lights and turn signals at the top in the back