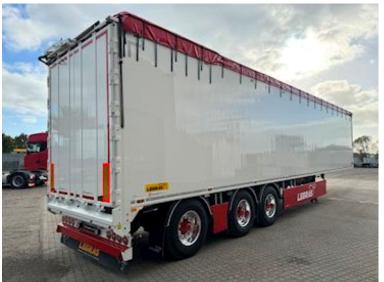

## **Beskrivelse**

- LEGRAS 91.8m3 TOP-equipped walkingfloor trailer
- EcoTop automatic tarpaulin
- Strong 13mm floor
- Hardox wear plate at the rear
- BPW axles with drum brakes
- Lift axle on axle 1
- Co-steering axle 3
- Grease block on the side for co-steering axle
- 45,000kg total weight according to new weight rules - Alcoa DuraBright alloy wheels
- Hydraulic lifting of the overlay in the back - Extra reinforced gooseneck adapted to 3,150mm puller
- Tire pressure control (TPMS)
- Wireless remote control for floor, roof and overlay
- Door in the front
- Integrated storm protection in the side wall for the EcoTop
- Position lights, brake lights and turn signals at the top in the back

13mm

- 2 x 8 pcs. LED side markings on each side (top+bottom)
- Prepared for floor tarpaulin
- Air outlet at the rear
- BoxNordic heavy duty tool boxes on the left side
- Control valves mounted in BoxNordic boxes
- Operation for rear door lock mounted externally
- Electrical junction box mounted in tool box
- Side skirts
- Spare wheel suspension
- Broom/forest fittings
- 1 x 6kg fire extinguisher
- 1 x loose aluminum ladder
- Box painted in Scania Ivory White
- Chassis painted RAL3002 red