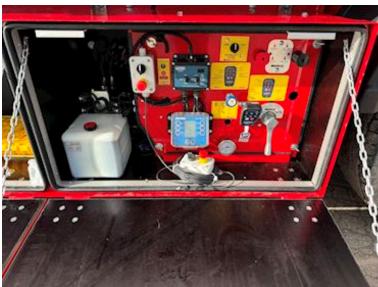

## **Beskrivelse**

- LEGRAS 91.8m3 TOP-equipped walkingfloor trailer
- EcoTop automatic tarpaulin
- Strong 13mm floor
- Hardox wear plate at the rear
- BPW axles with drum brakes
- Lift axle on axle 1
- Co-steering axle 3
- Grease block on the side for co-steering axle
- 45,000kg total weight according to new weight rules - Alcoa DuraBright alloy wheels
- Hydraulic lifting of the overlay in the back - Extra reinforced gooseneck adapted to 3,150mm puller
- Tire pressure control (TPMS)
- Wireless remote control for floor, roof and overlay
- Door in the front
- Integrated storm protection in the side wall for the EcoTop
- Position lights, brake lights and turn signals at the top in the back

13mm

- 2 x 8 pcs. LED side markings on each side (top+bottom)
- Prepared for floor tarpaulin
- Air outlet at the rear
- BoxNordic heavy duty tool boxes on the left side
- Control valves mounted in BoxNordic boxes
- Operation for rear door lock mounted externally
- Electrical junction box mounted in tool box
- Side skirts
- Spare wheel suspension
- Broom/forest fittings
- 1 x 6kg fire extinguisher
- 1 x loose aluminum ladder
- Box painted in Scania Ivory White
- Chassis painted RAL3002 red