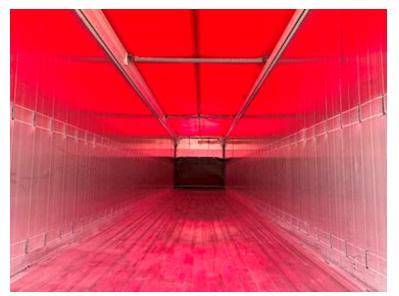

Bottom

| assis |  |  |
|-------|--|--|
|       |  |  |

| Wheelbase mm 1-2 1310 & 2-3             | 1810mm  |
|-----------------------------------------|---------|
| Axle load, rear kg                      | 27000   |
| Wheelbase to 1. axel mm                 | 7270    |
| Self-tracking axle                      |         |
| Shaft type                              | BPW     |
| Liftable axles                          | 1.      |
| Stool height mm                         | 1150    |
| Dimensions                              |         |
| Internal height mm<br>Front: 2700, Bag: | 2775 mm |
| Internal width mm                       | 2480    |
| Internal length mm                      | 13515   |

## **Beskrivelse**

- LEGRAS 91.8m3 TOP-equipped walkingfloor trailer
- EcoTop automatic tarpaulin
- Strong 13mm floor
- Hardox wear plate at the rear
- BPW axles with drum brakes
- Lift axle on axle 1
- Co-steering axle 3
- Grease block on the side for co-steering axle
- 45,000kg total weight according to new weight rules - Alcoa DuraBright alloy wheels
- Hydraulic lifting of the overlay in the back - Extra reinforced gooseneck adapted to 3,150mm puller
- Tire pressure control (TPMS)
- Wireless remote control for floor, roof and overlay
- Door in the front
- Integrated storm protection in the side wall for the EcoTop
- Position lights, brake lights and turn signals at the top in the back