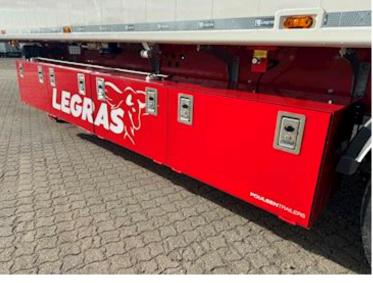

13mm

- 2 x 8 pcs. LED side markings on each side (top+bottom)
- Prepared for floor tarpaulin
- Air outlet at the rear
- BoxNordic heavy duty tool boxes on the left side
- Control valves mounted in BoxNordic boxes
- Operation for rear door lock mounted externally
- Electrical junction box mounted in tool box
- Side skirts
- Spare wheel suspension
- Broom/forest fittings
- 1 x 6kg fire extinguisher
- 1 x loose aluminum ladder
- Box painted in Scania Ivory White
- Chassis painted RAL3002 red