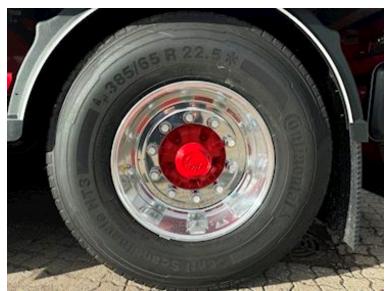

| Tyres               |                       |
|---------------------|-----------------------|
| % remaining         | 100 - 100 - 100       |
| Dimensions          | 385/65 R22,5"         |
| Alloy wheels        | ✓                     |
| Registration        |                       |
| Model year          | 2024                  |
| Ref. no.            | 5119                  |
| Brand new           | <ul> <li>✓</li> </ul> |
| Weight              |                       |
| Loading capacity kg | 35040                 |
| Overall weight kg   | 45000                 |
| Tare weight kg      | 9960                  |

## **Beskrivelse**

- LEGRAS 91.8m3 TOP-equipped walkingfloor trailer
- EcoTop automatic tarpaulin
- Strong 13mm floor
- Hardox wear plate at the rear
- BPW axles with drum brakes
- Lift axle on axle 1
- Co-steering axle 3
- Grease block on the side for co-steering axle
- 45,000kg total weight according to new weight rules - Alcoa DuraBright alloy wheels
- Hydraulic lifting of the overlay in the back - Extra reinforced gooseneck adapted to 3,150mm puller
- Tire pressure control (TPMS)
- Wireless remote control for floor, roof and overlay
- Door in the front
- Integrated storm protection in the side wall for the EcoTop
- Position lights, brake lights and turn signals at the top in the back