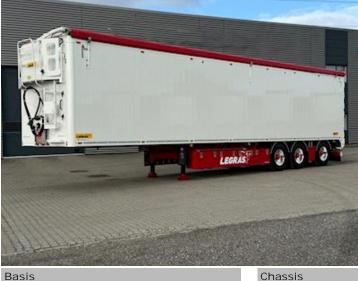

## Legras 91,8 m3 Eco-Top - Topudstyret, Walkingfloor

Scanvo Trucks Danmark A/S Hårup Skovvej 7, Hårup 8600 Silkeborg

Sælger Salgsafdeling salg@scanvo.dk +45 8724 4370 +45 3046 2148 / 2498 2148 / 2497 2148

## **Beskrivelse**

- LEGRAS 91.8m3 TOP-equipped walkingfloor trailer
- EcoTop automatic tarpaulin
- Strong 13mm floor
- Hardox wear plate at the rear
- BPW axles with drum brakes
- Lift axle on axle 1
- Co-steering axle 3
- Grease block on the side for co-steering axle
- 45,000kg total weight according to new weight rules - Alcoa DuraBright alloy wheels
- Hydraulic lifting of the overlay in the back - Extra reinforced gooseneck adapted to 3,150mm puller
- Tire pressure control (TPMS)
- Wireless remote control for floor, roof and overlay
- Door in the front
- Integrated storm protection in the side wall for the EcoTop
- Position lights, brake lights and turn signals at the top in the back