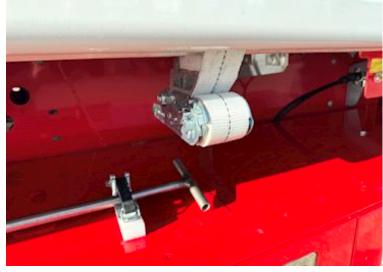

## **Beskrivelse**

- LEGRAS 91.8m3 TOP-equipped walkingfloor trailer
- EcoTop automatic tarpaulin
- Strong 13mm floor
- Hardox wear plate at the rear
- BPW axles with drum brakes
- Lift axle on axle 1
- Co-steering axle 3
- Grease block on the side for co-steering axle
- 45,000kg total weight according to new weight rules - Alcoa DuraBright alloy wheels
- Hydraulic lifting of the overlay in the back - Extra reinforced gooseneck adapted to 3,150mm puller
- Tire pressure control (TPMS)
- Wireless remote control for floor, roof and overlay
- Door in the front
- Integrated storm protection in the side wall for the EcoTop
- Position lights, brake lights and turn signals at the top in the back