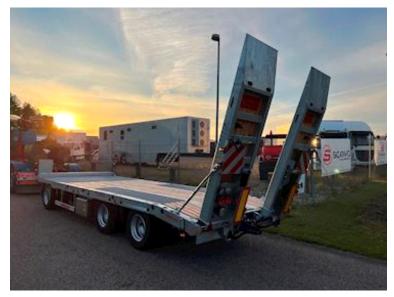

## Beskrivelse

Drum brakes

ABS

Immidiate delivery!

Hangler DTS-H 300 3-axle machine trailer - short coupling length!

Approved for block wagon driving 60 km/h: 33,000 kg / load 26,260 kg and fast runner 90 km/h: 24,000 kg / load 16,860 kg 7100 mm flat section 6150 + 950 mm - hydraulic ramps L 2800 mm x W 750 mm are operated via the truck's hydraulics, furthermore, the hydraulic system is fitted with a throttle valve so that the pressure can be adjusted manually - manual side shift possibility to purchase additional hydraulic side shift of loading ramps

SAF 11 ton axles with drum brakes and air suspension - 70 mm wooden planks at the bottom, and grooved steel above the wheel arches - 2 x 5 pcs. chop stick holes in edge rail - 2 x 8 pcs. 10 ton lashing eyes in edge rail - as well as 2 pcs 5 ton at the front - low loading height of 900 mm - Extra 70 mm widening planks which are located in the middle recessed in the bed bottom - 4 pcs. extension signs with pull-out - 2 flash lights at the back + 2 at the side movable drawbar with 57 mm draw eye and coupling height 650 - 850 mm - stainless tool box - magazine box built into the rapo for storing chains etc.