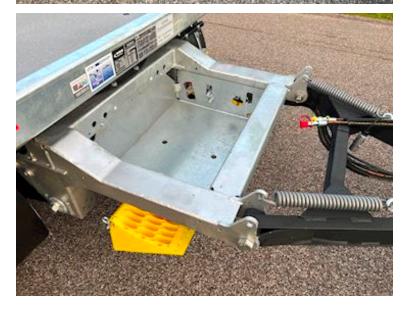

| Weight                   |                |
|--------------------------|----------------|
| Loading capacity kg      | 16500          |
| Overall weight kg        | 24000          |
| Tare weight kg           | ca 7500        |
| Total weight, low loader | kg 33000       |
| Load capacity, low load  | er kg 26360    |
| Low loader               |                |
| Outriggers with planks   | ✔              |
| Hydraulic ramps          | <              |
| Wide load signs          | ✓              |
| Coupling                 |                |
| Air-coupling             | DuoMatic       |
| Manufacturer             | 57 mm trækøje  |
| Variable drawbar         | JA + 6 x 100mm |
| Coupling height mm       | 820            |
| Suspension               |                |
| Air                      | ✓              |
|                          |                |

SAF 11 ton axles with drum brakes and air suspension - 70 mm wooden planks at the bottom, and grooved steel above the wheel arches - 2 x 5 pcs. chop stick holes in edge rail - 2 x 8 pcs. 10 ton lashing eyes in edge rail - as well as 2 pcs 5 ton at the front - low loading height of 900 mm - Extra 70 mm widening planks which are located in the middle recessed in the bed bottom - 4 pcs. extension signs with pull-out - 2 flash lights at the back + 2 at the side movable drawbar with 57 mm draw eye and coupling height 650 - 850 mm - stainless tool box - magazine box built into the rapo for storing chains etc.