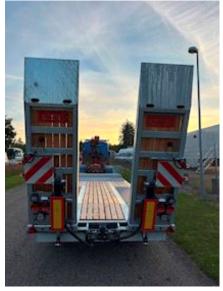

## Beskrivelse

Drum brakes

ABS

Immidiate delivery!

Hangler DTS-H 300 3-axle machine trailer - short coupling length!

Approved for block wagon driving 60 km/h: 33,000 kg / load 26,260 kg and fast runner 90 km/h: 24,000 kg / load 16,860 kg 7100 mm flat section 6150 + 950 mm - hydraulic ramps L 2800 mm x W 750 mm are operated via the truck's hydraulics, furthermore, the hydraulic system is fitted with a throttle valve so that the pressure can be adjusted manually - manual side shift possibility to purchase additional hydraulic side shift of loading ramps

SAF 11 ton axles with drum brakes and air suspension - 70 mm wooden planks at the bottom, and grooved steel above the wheel arches - 2 x 5 pcs. chop stick holes in edge rail - 2 x 8 pcs. 10 ton lashing eyes in edge rail - as well as 2 pcs 5 ton at the front - low loading height of 900 mm - Extra 70 mm widening planks which are located in the middle recessed in the bed bottom - 4 pcs. extension signs with pull-out - 2 flash lights at the back + 2 at the side movable drawbar with 57 mm draw eye and coupling height 650 - 850 mm - stainless tool box - magazine box built into the rapo for storing chains etc.