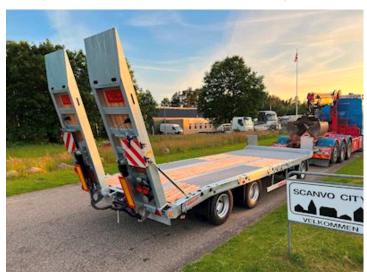

## Beskrivelse

Drum brakes

ABS

Immidiate delivery!

Hangler DTS-H 300 3-axle machine trailer - short coupling length!

Approved for block wagon driving 60 km/h: 33,000 kg / load 26,260 kg and fast runner 90 km/h: 24,000 kg / load 16,860 kg 7100 mm flat section 6150 + 950 mm - hydraulic ramps L 2800 mm x W 750 mm are operated via the truck's hydraulics, furthermore, the hydraulic system is fitted with a throttle valve so that the pressure can be adjusted manually - manual side shift possibility to purchase additional hydraulic side shift of loading ramps

SAF 11 ton axles with drum brakes and air suspension - 70 mm wooden planks at the bottom, and grooved steel above the wheel arches - 2 x 5 pcs. chop stick holes in edge rail - 2 x 8 pcs. 10 ton lashing eyes in edge rail - as well as 2 pcs 5 ton at the front - low loading height of 900 mm - Extra 70 mm widening planks which are located in the middle recessed in the bed bottom - 4 pcs. extension signs with pull-out - 2 flash lights at the back + 2 at the side movable drawbar with 57 mm draw eye and coupling height 650 - 850 mm - stainless tool box - magazine box built into the rapo for storing chains etc.