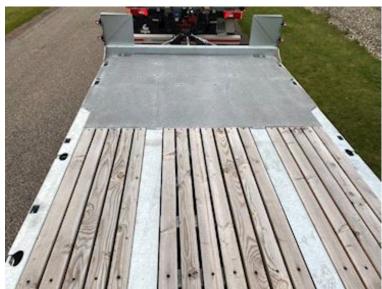

| Dimensions                                             |
|--------------------------------------------------------|
| External length mm 7100                                |
| Internal length mm6100 + 950 på knækket                |
| Width mm 2550                                          |
| Load highness at back mm 900                           |
| Chassis                                                |
| Toolbox                                                |
| Total length mm<br>min 9350 - max 9850 + 250 mm ramper |
| Hydraulic 2.                                           |
| Working light                                          |
| Shaft type SAF                                         |
| Axle load kg $10,7 + 10,7 + 10,7$                      |
| Truck body / box                                       |
| Bottom 70 mm træplanker, riflet stålbund               |
| Lashing rings in the bottom                            |
| Holes for Sockets                                      |
| Foldable lashing rings                                 |

## Beskrivelse

Drum brakes

ABS

Immidiate delivery!

Hangler DTS-H 300 3-axle machine trailer - short coupling length!

Approved for block wagon driving 60 km/h: 33,000 kg / load 26,260 kg and fast runner 90 km/h: 24,000 kg / load 16,860 kg 7100 mm flat section 6150 + 950 mm - hydraulic ramps L 2800 mm x W 750 mm are operated via the truck's hydraulics, furthermore, the hydraulic system is fitted with a throttle valve so that the pressure can be adjusted manually - manual side shift possibility to purchase additional hydraulic side shift of loading ramps

SAF 11 ton axles with drum brakes and air suspension - 70 mm wooden planks at the bottom, and grooved steel above the wheel arches - 2 x 5 pcs. chop stick holes in edge rail - 2 x 8 pcs. 10 ton lashing eyes in edge rail - as well as 2 pcs 5 ton at the front - low loading height of 900 mm - Extra 70 mm widening planks which are located in the middle recessed in the bed bottom - 4 pcs. extension signs with pull-out - 2 flash lights at the back + 2 at the side movable drawbar with 57 mm draw eye and coupling height 650 - 850 mm - stainless tool box - magazine box built into the rapo for storing chains etc.