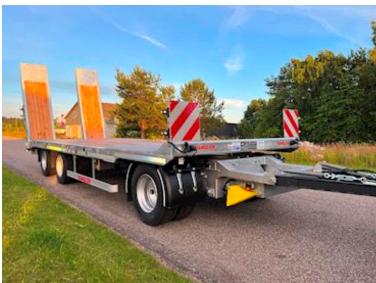

## Beskrivelse

Drum brakes

ABS

Immidiate delivery!

Hangler DTS-H 300 3-axle machine trailer - short coupling length!

Approved for block wagon driving 60 km/h: 33,000 kg / load 26,260 kg and fast runner 90 km/h: 24,000 kg / load 16,860 kg 7100 mm flat section 6150 + 950 mm - hydraulic ramps L 2800 mm x W 750 mm are operated via the truck's hydraulics, furthermore, the hydraulic system is fitted with a throttle valve so that the pressure can be adjusted manually - manual side shift possibility to purchase additional hydraulic side shift of loading ramps

SAF 11 ton axles with drum brakes and air suspension - 70 mm wooden planks at the bottom, and grooved steel above the wheel arches - 2 x 5 pcs. chop stick holes in edge rail - 2 x 8 pcs. 10 ton lashing eyes in edge rail - as well as 2 pcs 5 ton at the front - low loading height of 900 mm - Extra 70 mm widening planks which are located in the middle recessed in the bed bottom - 4 pcs. extension signs with pull-out - 2 flash lights at the back + 2 at the side movable drawbar with 57 mm draw eye and coupling height 650 - 850 mm - stainless tool box - magazine box built into the rapo for storing chains etc.