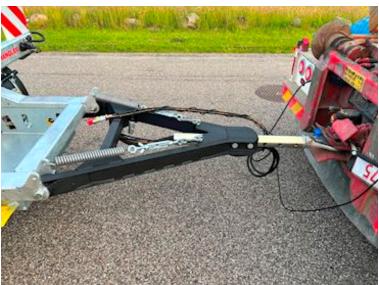

| Weight                   |                |
|--------------------------|----------------|
| Loading capacity kg      | 16500          |
| Overall weight kg        | 24000          |
| Tare weight kg           | ca 7500        |
| Total weight, low loader | kg 33000       |
| Load capacity, low load  | er kg 26360    |
| Low loader               |                |
| Outriggers with planks   | ✔              |
| Hydraulic ramps          | <              |
| Wide load signs          | ✓              |
| Coupling                 |                |
| Air-coupling             | DuoMatic       |
| Manufacturer             | 57 mm trækøje  |
| Variable drawbar         | JA + 6 x 100mm |
| Coupling height mm       | 820            |
| Suspension               |                |
| Air                      | ✓              |
|                          |                |

SAF 11 ton axles with drum brakes and air suspension - 70 mm wooden planks at the bottom, and grooved steel above the wheel arches - 2 x 5 pcs. chop stick holes in edge rail - 2 x 8 pcs. 10 ton lashing eyes in edge rail - as well as 2 pcs 5 ton at the front - low loading height of 900 mm - Extra 70 mm widening planks which are located in the middle recessed in the bed bottom - 4 pcs. extension signs with pull-out - 2 flash lights at the back + 2 at the side movable drawbar with 57 mm draw eye and coupling height 650 - 850 mm - stainless tool box - magazine box built into the rapo for storing chains etc.