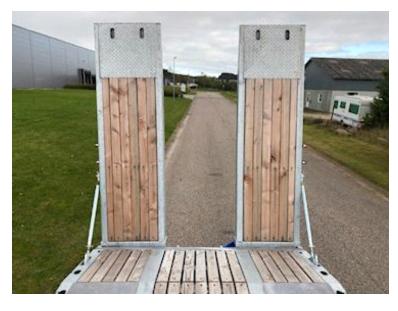

## Beskrivelse

Drum brakes

ABS

Immidiate delivery!

Hangler DTS-H 300 3-axle machine trailer - short coupling length!

Approved for block wagon driving 60 km/h: 33,000 kg / load 26,260 kg and fast runner 90 km/h: 24,000 kg / load 16,860 kg 7100 mm flat section 6150 + 950 mm - hydraulic ramps L 2800 mm x W 750 mm are operated via the truck's hydraulics, furthermore, the hydraulic system is fitted with a throttle valve so that the pressure can be adjusted manually - manual side shift possibility to purchase additional hydraulic side shift of loading ramps