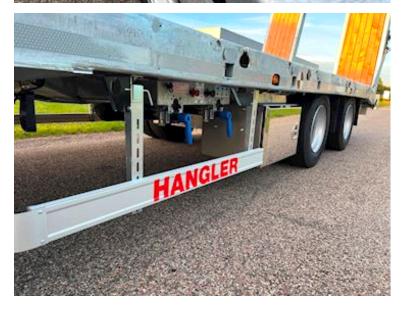

SAF 11 ton axles with drum brakes and air suspension - 70 mm wooden planks at the bottom, and grooved steel above the wheel arches - 2 x 5 pcs. chop stick holes in edge rail - 2 x 8 pcs. 10 ton lashing eyes in edge rail - as well as 2 pcs 5 ton at the front - low loading height of 900 mm - Extra 70 mm widening planks which are located in the middle recessed in the bed bottom - 4 pcs. extension signs with pull-out - 2 flash lights at the back + 2 at the side movable drawbar with 57 mm draw eye and coupling height 650 - 850 mm - stainless tool box - magazine box built into the rapo for storing chains etc.

Delivered from stock with galvanized undercarriage, the ramps are galvanized - the hanger can also be specified as desired in the desired RAL color

Contact us today on +45 8724 4370 to find out more! We always have a wide selection of new and used units