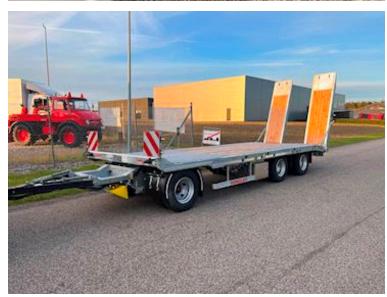

## Beskrivelse

Drum brakes

ABS

Immidiate delivery!

Hangler DTS-H 300 3-axle machine trailer - short coupling length!

Approved for block wagon driving 60 km/h: 33,000 kg / load 26,260 kg and fast runner 90 km/h: 24,000 kg / load 16,860 kg 7100 mm flat section 6150 + 950 mm - hydraulic ramps L 2800 mm x W 750 mm are operated via the truck's hydraulics, furthermore, the hydraulic system is fitted with a throttle valve so that the pressure can be adjusted manually - manual side shift possibility to purchase additional hydraulic side shift of loading ramps